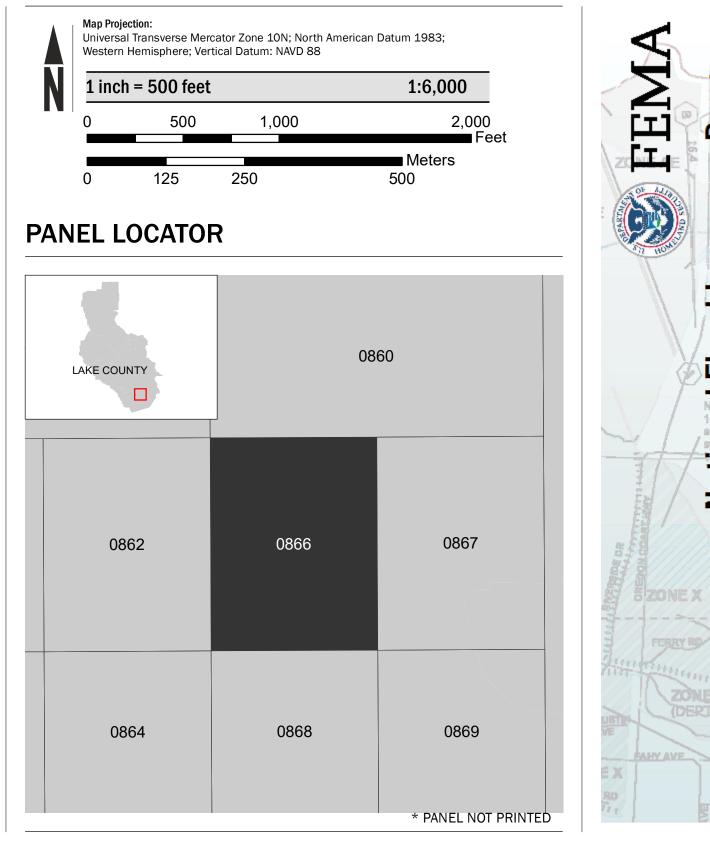

# SCALE

National Flood Insurance Program FLOOD INSURANCE RATE MAP LAKE COUNTY, CALIFORNIA And Incorporated Areas PANEL 866 of 1000**FEMA** Panel Contains: COMMUNITY NUMBER PANEL SUFFIX LAKE COUNTY 060090 0866