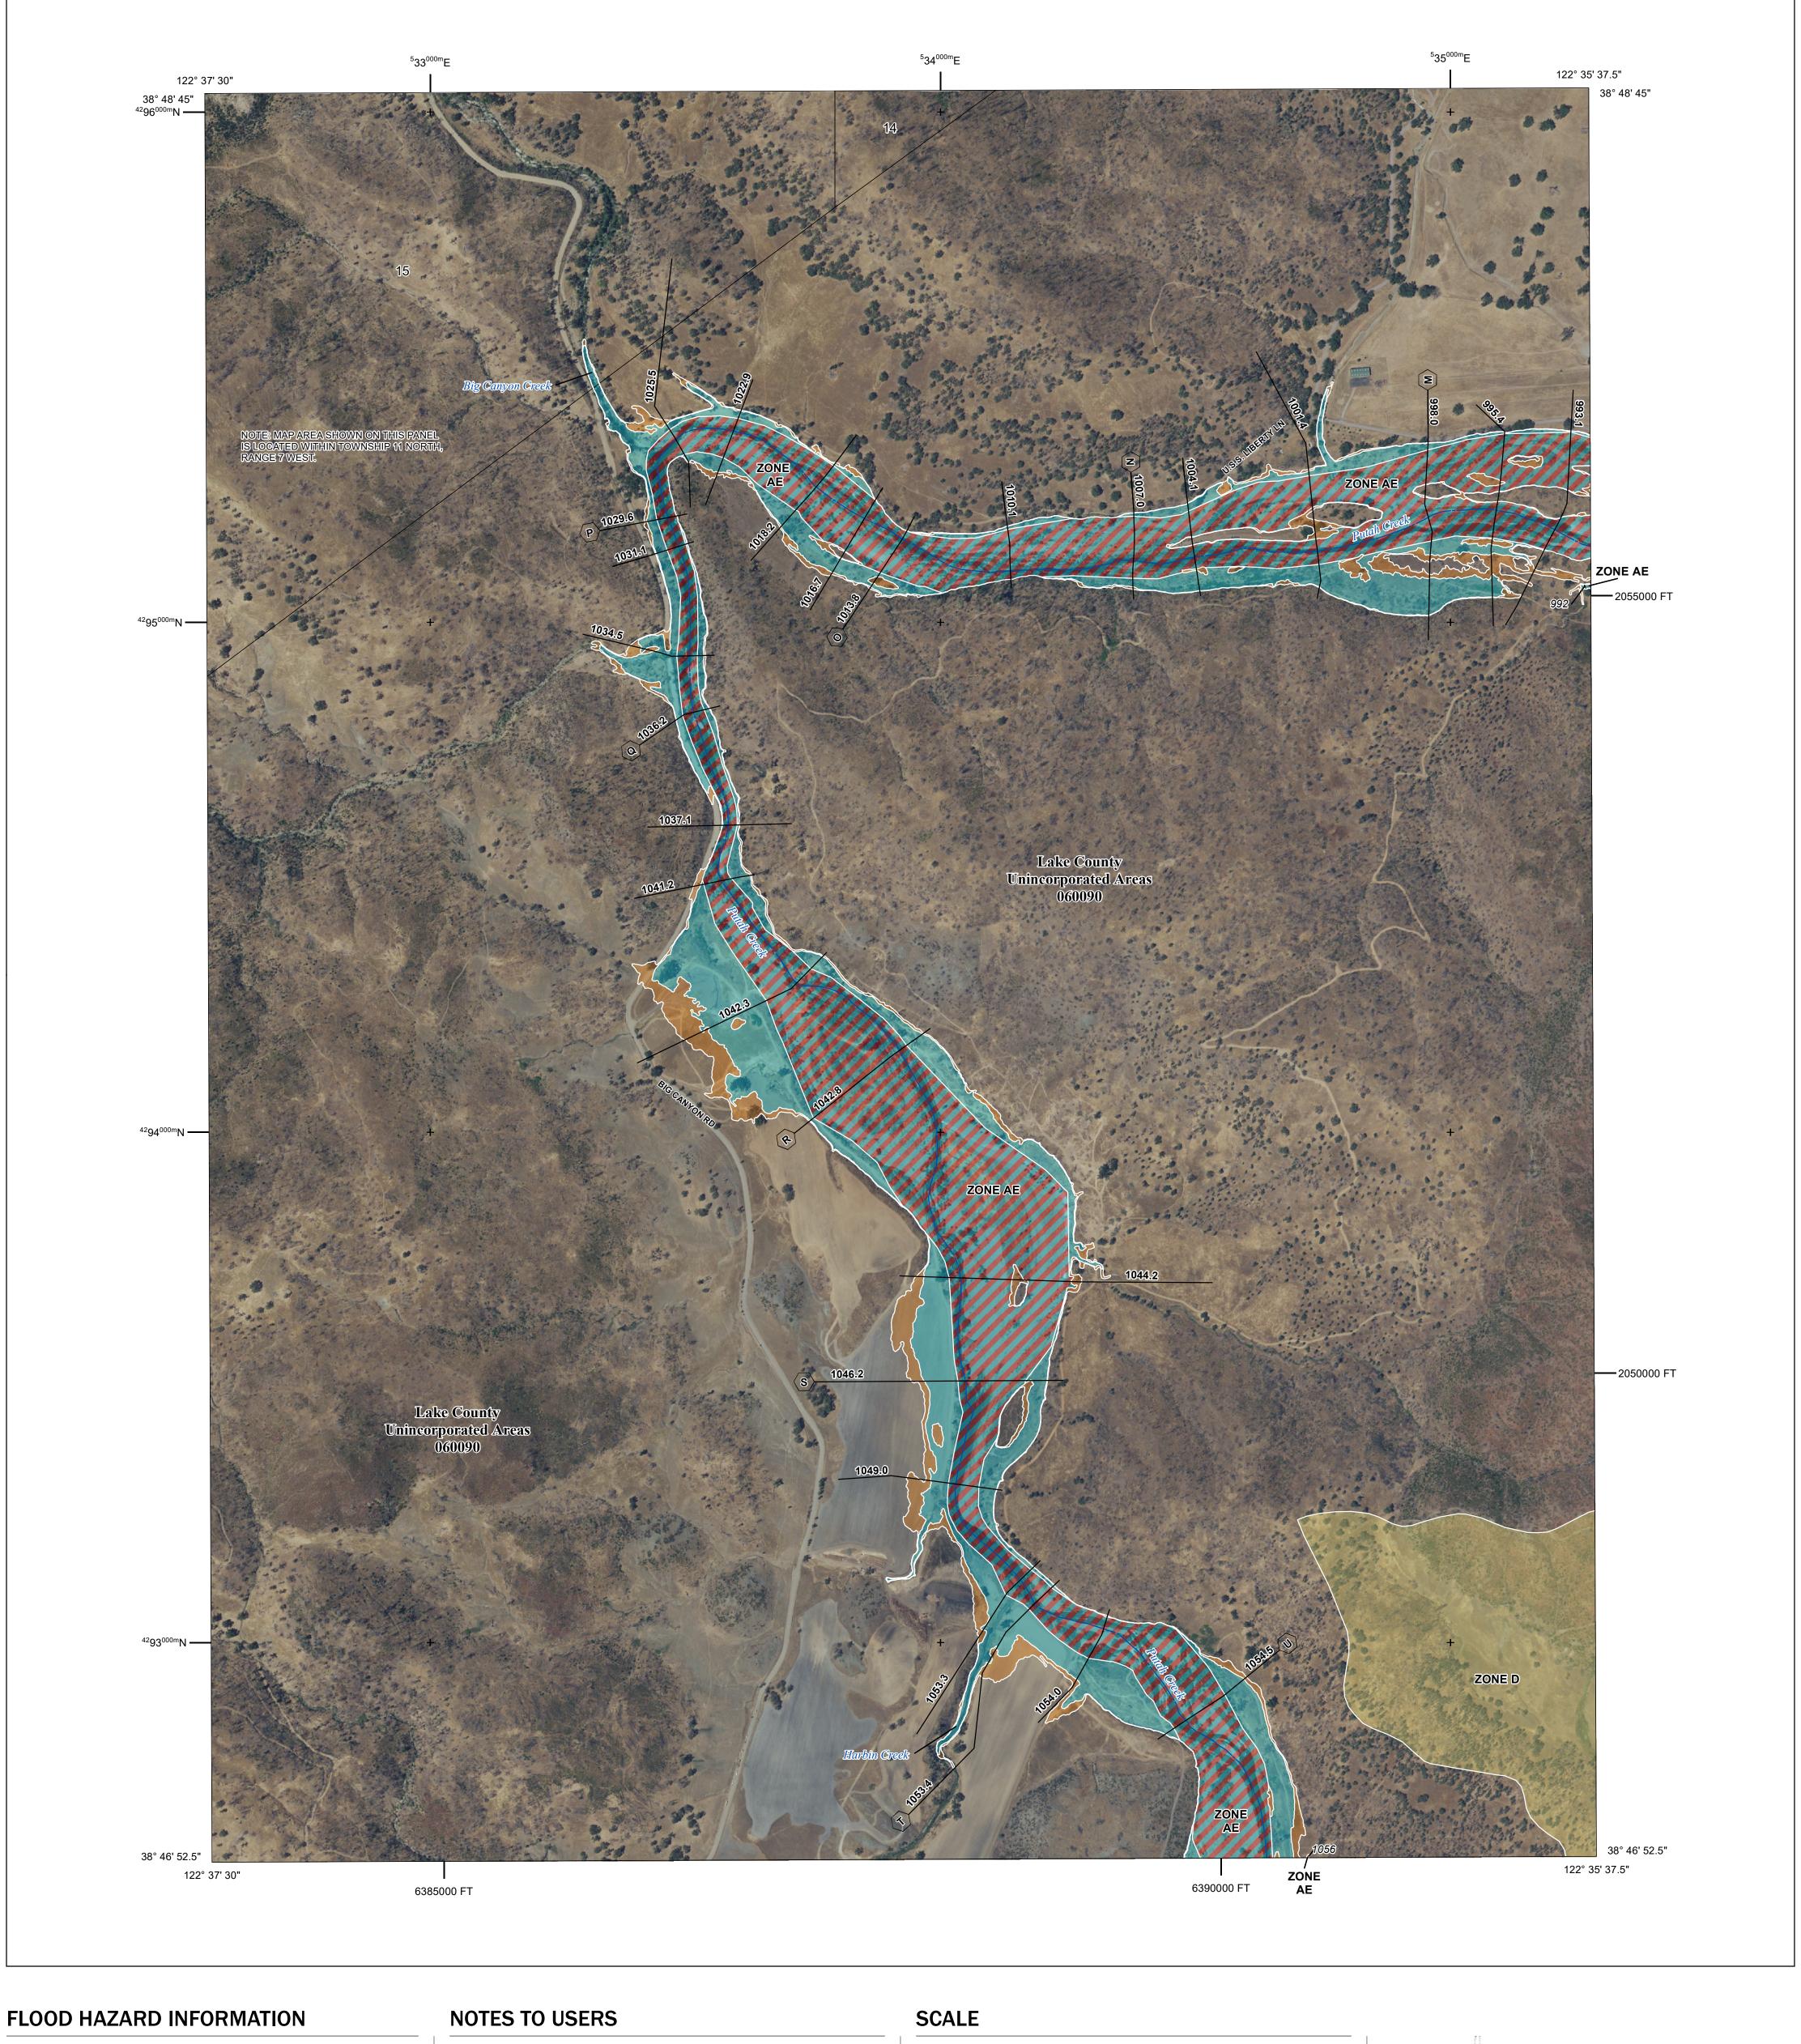

Base map information shown on this FIRM was provided in digital format by the United States Department of Agriculture (USDA). This information was derived from digital orthophotography at a 2-foot resolution from photography dated 2018.