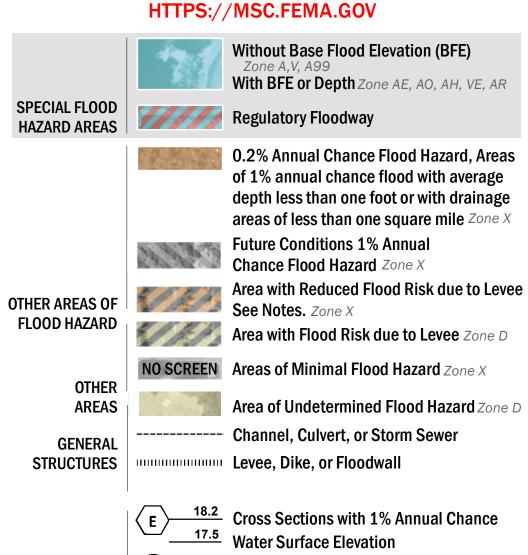

**Jurisdiction Boundary** 

----- 513 ---- Base Flood Elevation Line (BFE)

Limit of Study

OTHER

**FEATURES** 

---- Profile Baseline

**Coastal Transect Baseline** 

For information and questions about this Flood Insurance Rate Map (FIRM), available products associated with this FIRM, including historic versions, the current map date for each FIRM panel, how to order products, or the National Flood Insurance Program (NFIP) in general, please call the FEMA Mapping and Insurance eXchange at 1-877-FEMA-MAP (1-877-336-2627) or visit the FEMA Flood Map Service Center website at https://msc.fema.gov. Available products may include previously issued Letters of Map Change, a Flood Insurance Study Report, and/or digital versions of this map. Many of these products can be ordered or obtained directly from the website.