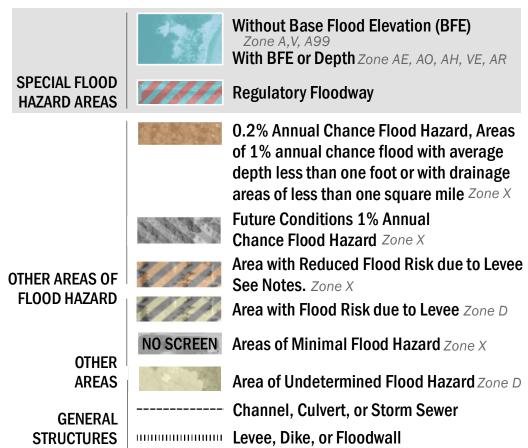

## Area with Flood Risk due to Levee Zone D Area of Undetermined Flood Hazard Zone D 18.2 Cross Sections with 1% Annual Chance 17.5 Water Surface Elevation **Coastal Transect Coastal Transect Baseline** — - Profile Baseline

Hydrographic Feature

**Jurisdiction Boundary** 

----- 513 ---- Base Flood Elevation Line (BFE)

Limit of Study

OTHER

**FEATURES** 

For information and questions about this Flood Insurance Rate Map (FIRM), available products associated with this FIRM, including historic versions, the current map date for each FIRM panel, how to order products, or the National Flood Insurance Program (NFIP) in general, please call the FEMA Mapping and Insurance eXchange at 1-877-FEMA-MAP (1-877-336-2627) or visit the FEMA Flood Map Service Center website at https://msc.fema.gov. Available products may include previously issued Letters of Map Change, a Flood Insurance Study Report, and/or digital versions of this map. Many of these products can be ordered or obtained directly from the website.