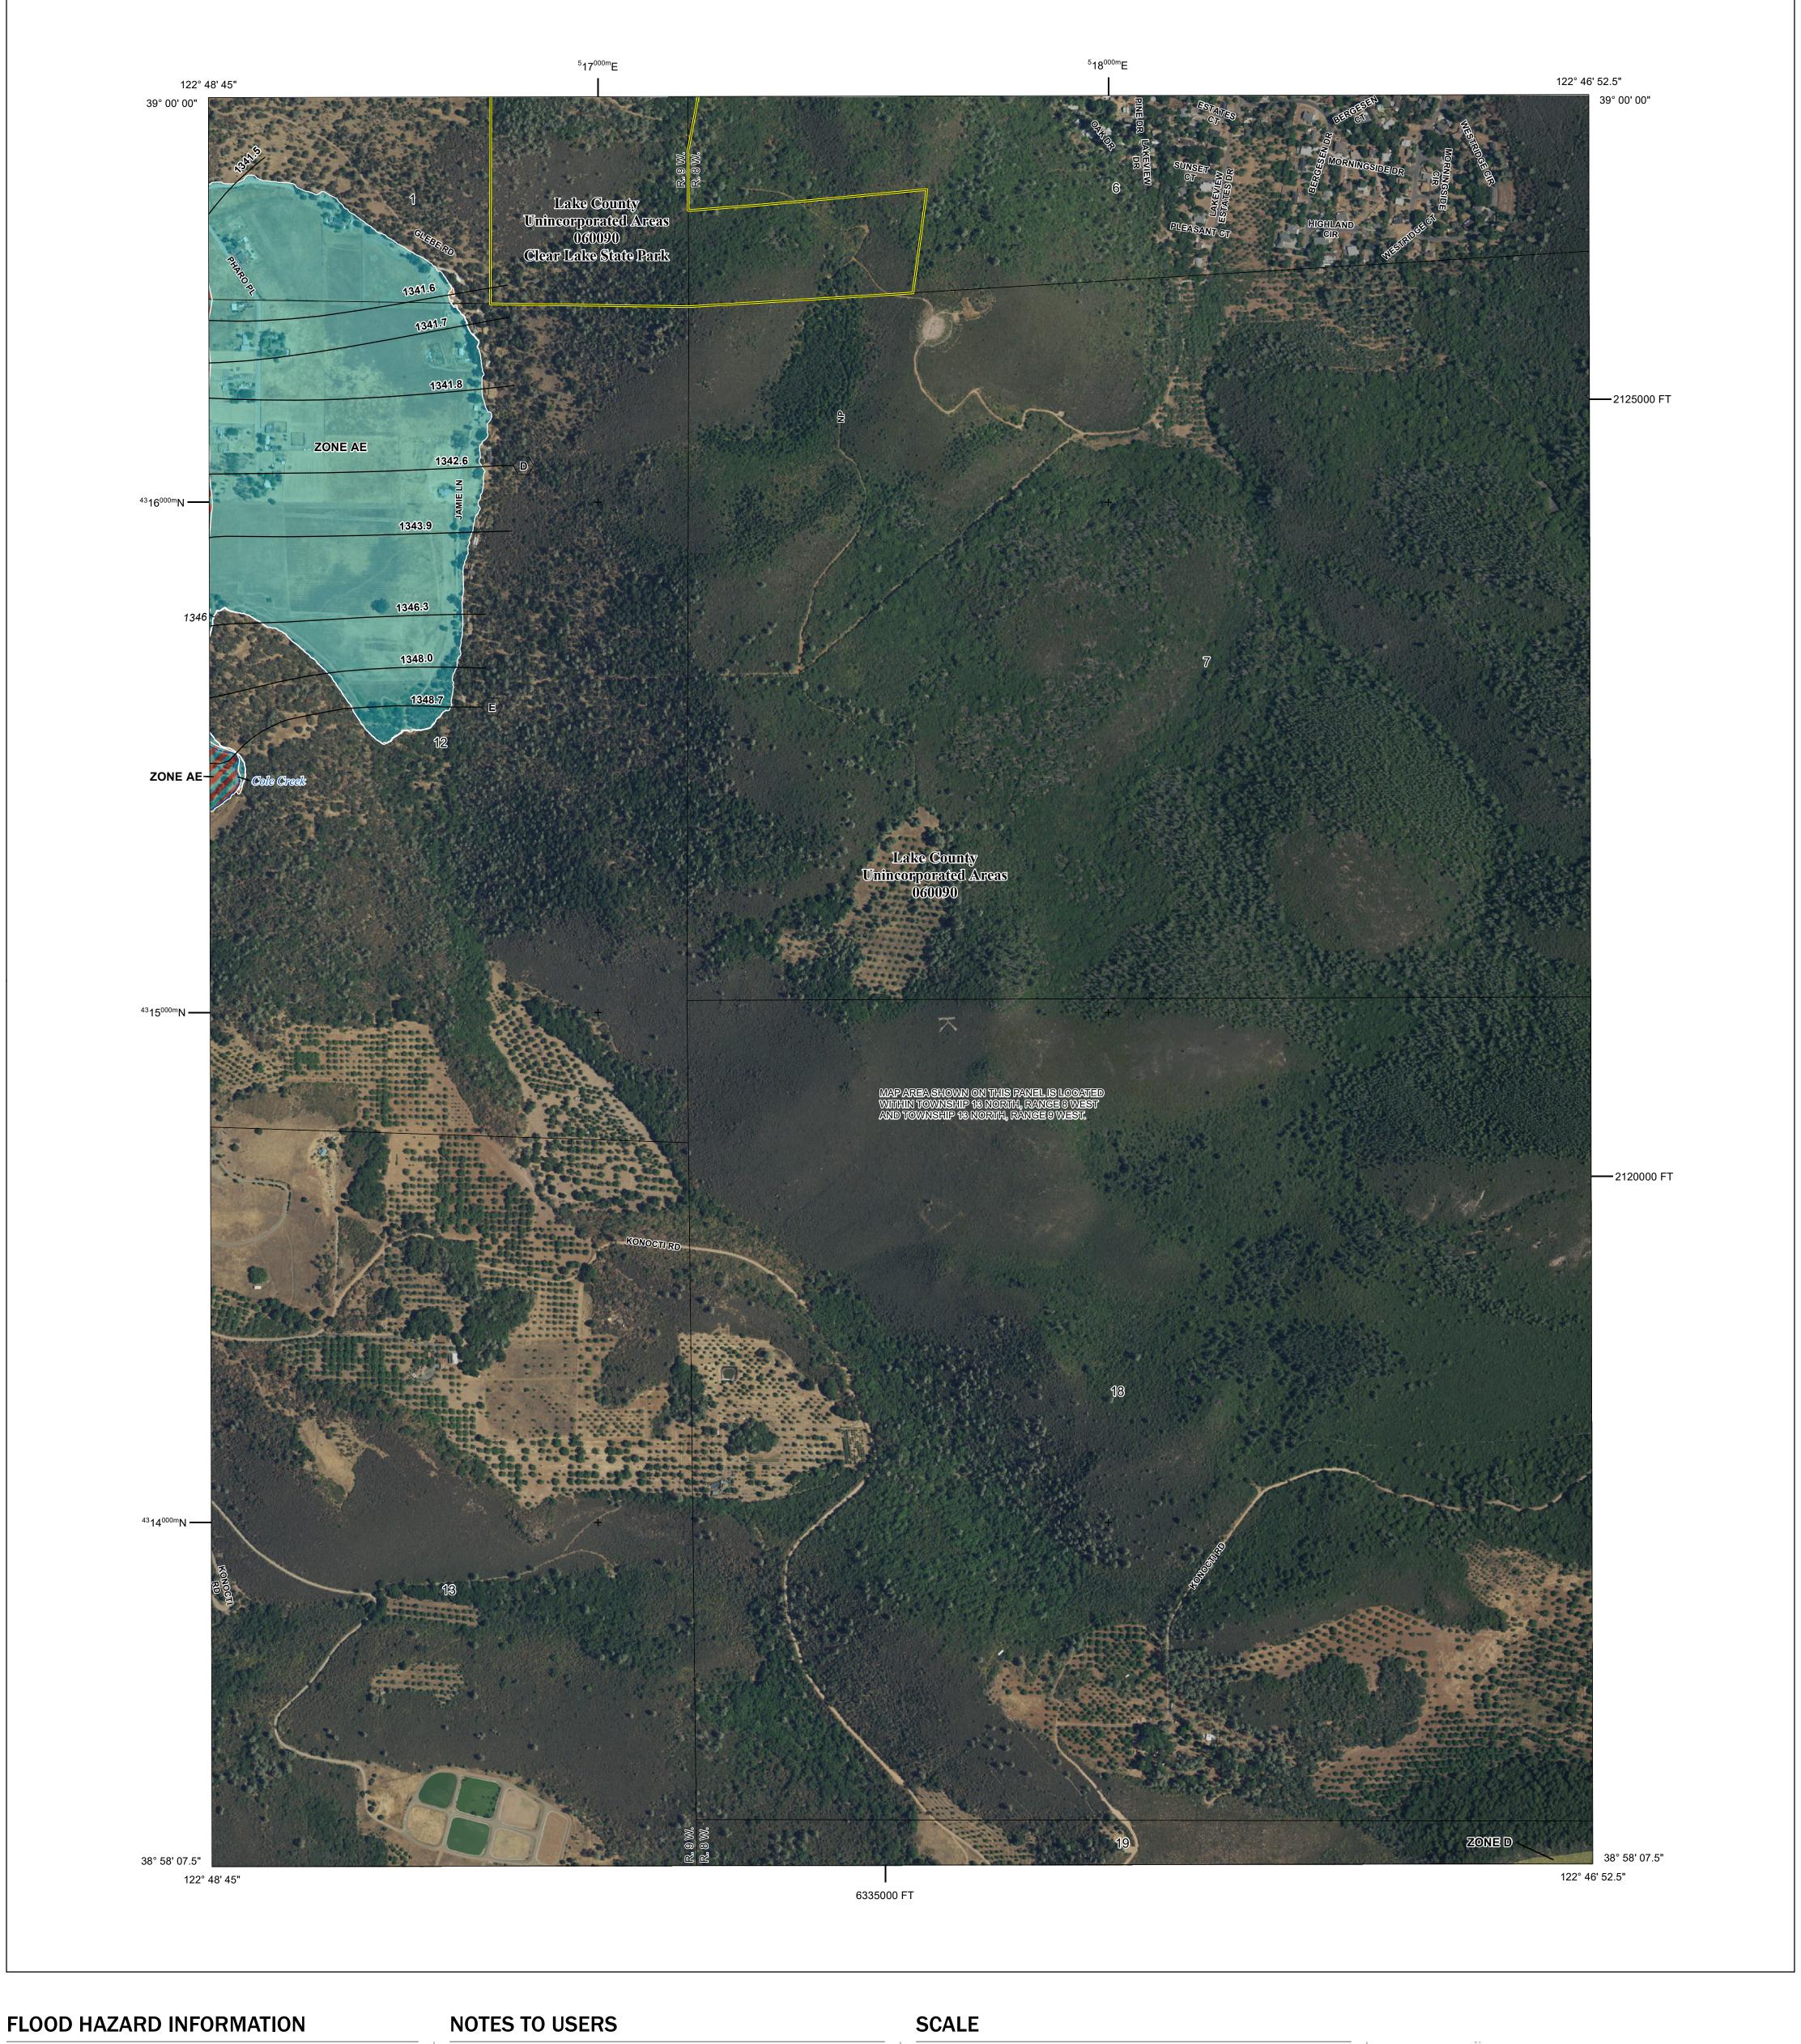

Base map information shown on this FIRM was provided in digital format by the United States Department of Agriculture (USDA). This information was derived from digital orthophotography at a 2-foot resolution from photography dated 2018.