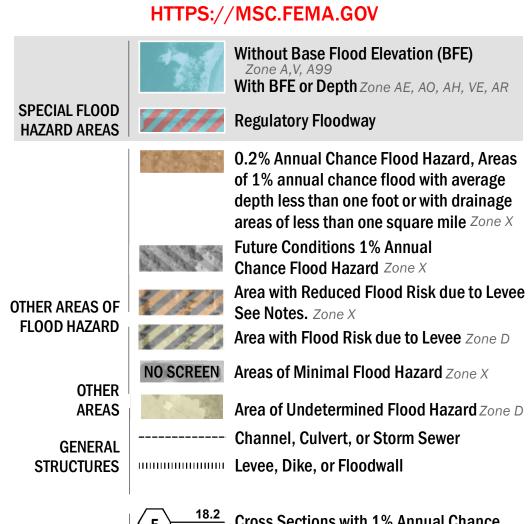

SEE FIS REPORT FOR DETAILED LEGEND AND INDEX MAP FOR FIRM PANEL LAYOUT THE INFORMATION DEPICTED ON THIS MAP AND SUPPORTING **DOCUMENTATION ARE ALSO AVAILABLE IN DIGITAL FORMAT AT** 

18.2 Cross Sections with 1% Annual Chance 17.5 Water Surface Elevation **Coastal Transect** 

**Coastal Transect Baseline** --------- Profile Baseline - Hydrographic Feature ----- 513 ---- Base Flood Elevation Line (BFE) Limit of Study **Jurisdiction Boundary** 

OTHER

**FEATURES** 

For information and questions about this Flood Insurance Rate Map (FIRM), available products associated with this FIRM, including historic versions, the current map date for each FIRM panel, how to order products, or the National Flood Insurance Program (NFIP) in general, please call the FEMA Mapping and Insurance eXchange at 1-877-FEMA-MAP (1-877-336-2627) or visit the FEMA Flood Map Service Center website at https://msc.fema.gov. Available products may include previously issued Letters of Map Change, a Flood Insurance Study Report, and/or digital versions of this map. Many of these products can be ordered or obtained directly from the website.