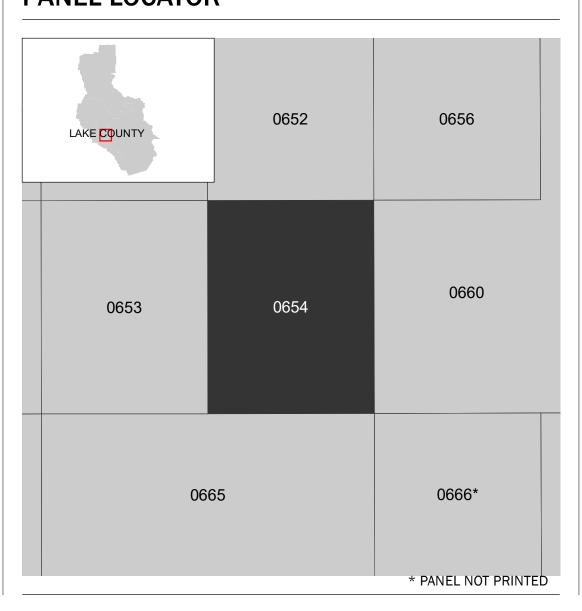

## **PANEL LOCATOR**

National Flood Insurance Program SZONEX

NATIONAL FLOOD INSURANCE PROGRAM FLOOD INSURANCE RATE MAP

LAKE COUNTY, CALIFORNIA
And Incorporated Areas

Panel Contains:

COMMUNITY LAKE COUNTY

NUMBER PANEL SUFFIX 060090 0654

Communities annexing land on adjacent FIRM panels must obtain a current copy of the adjacent panel as well as the current FIRM Index. These may be ordered directly from the Flood Map Service Center at the number listed