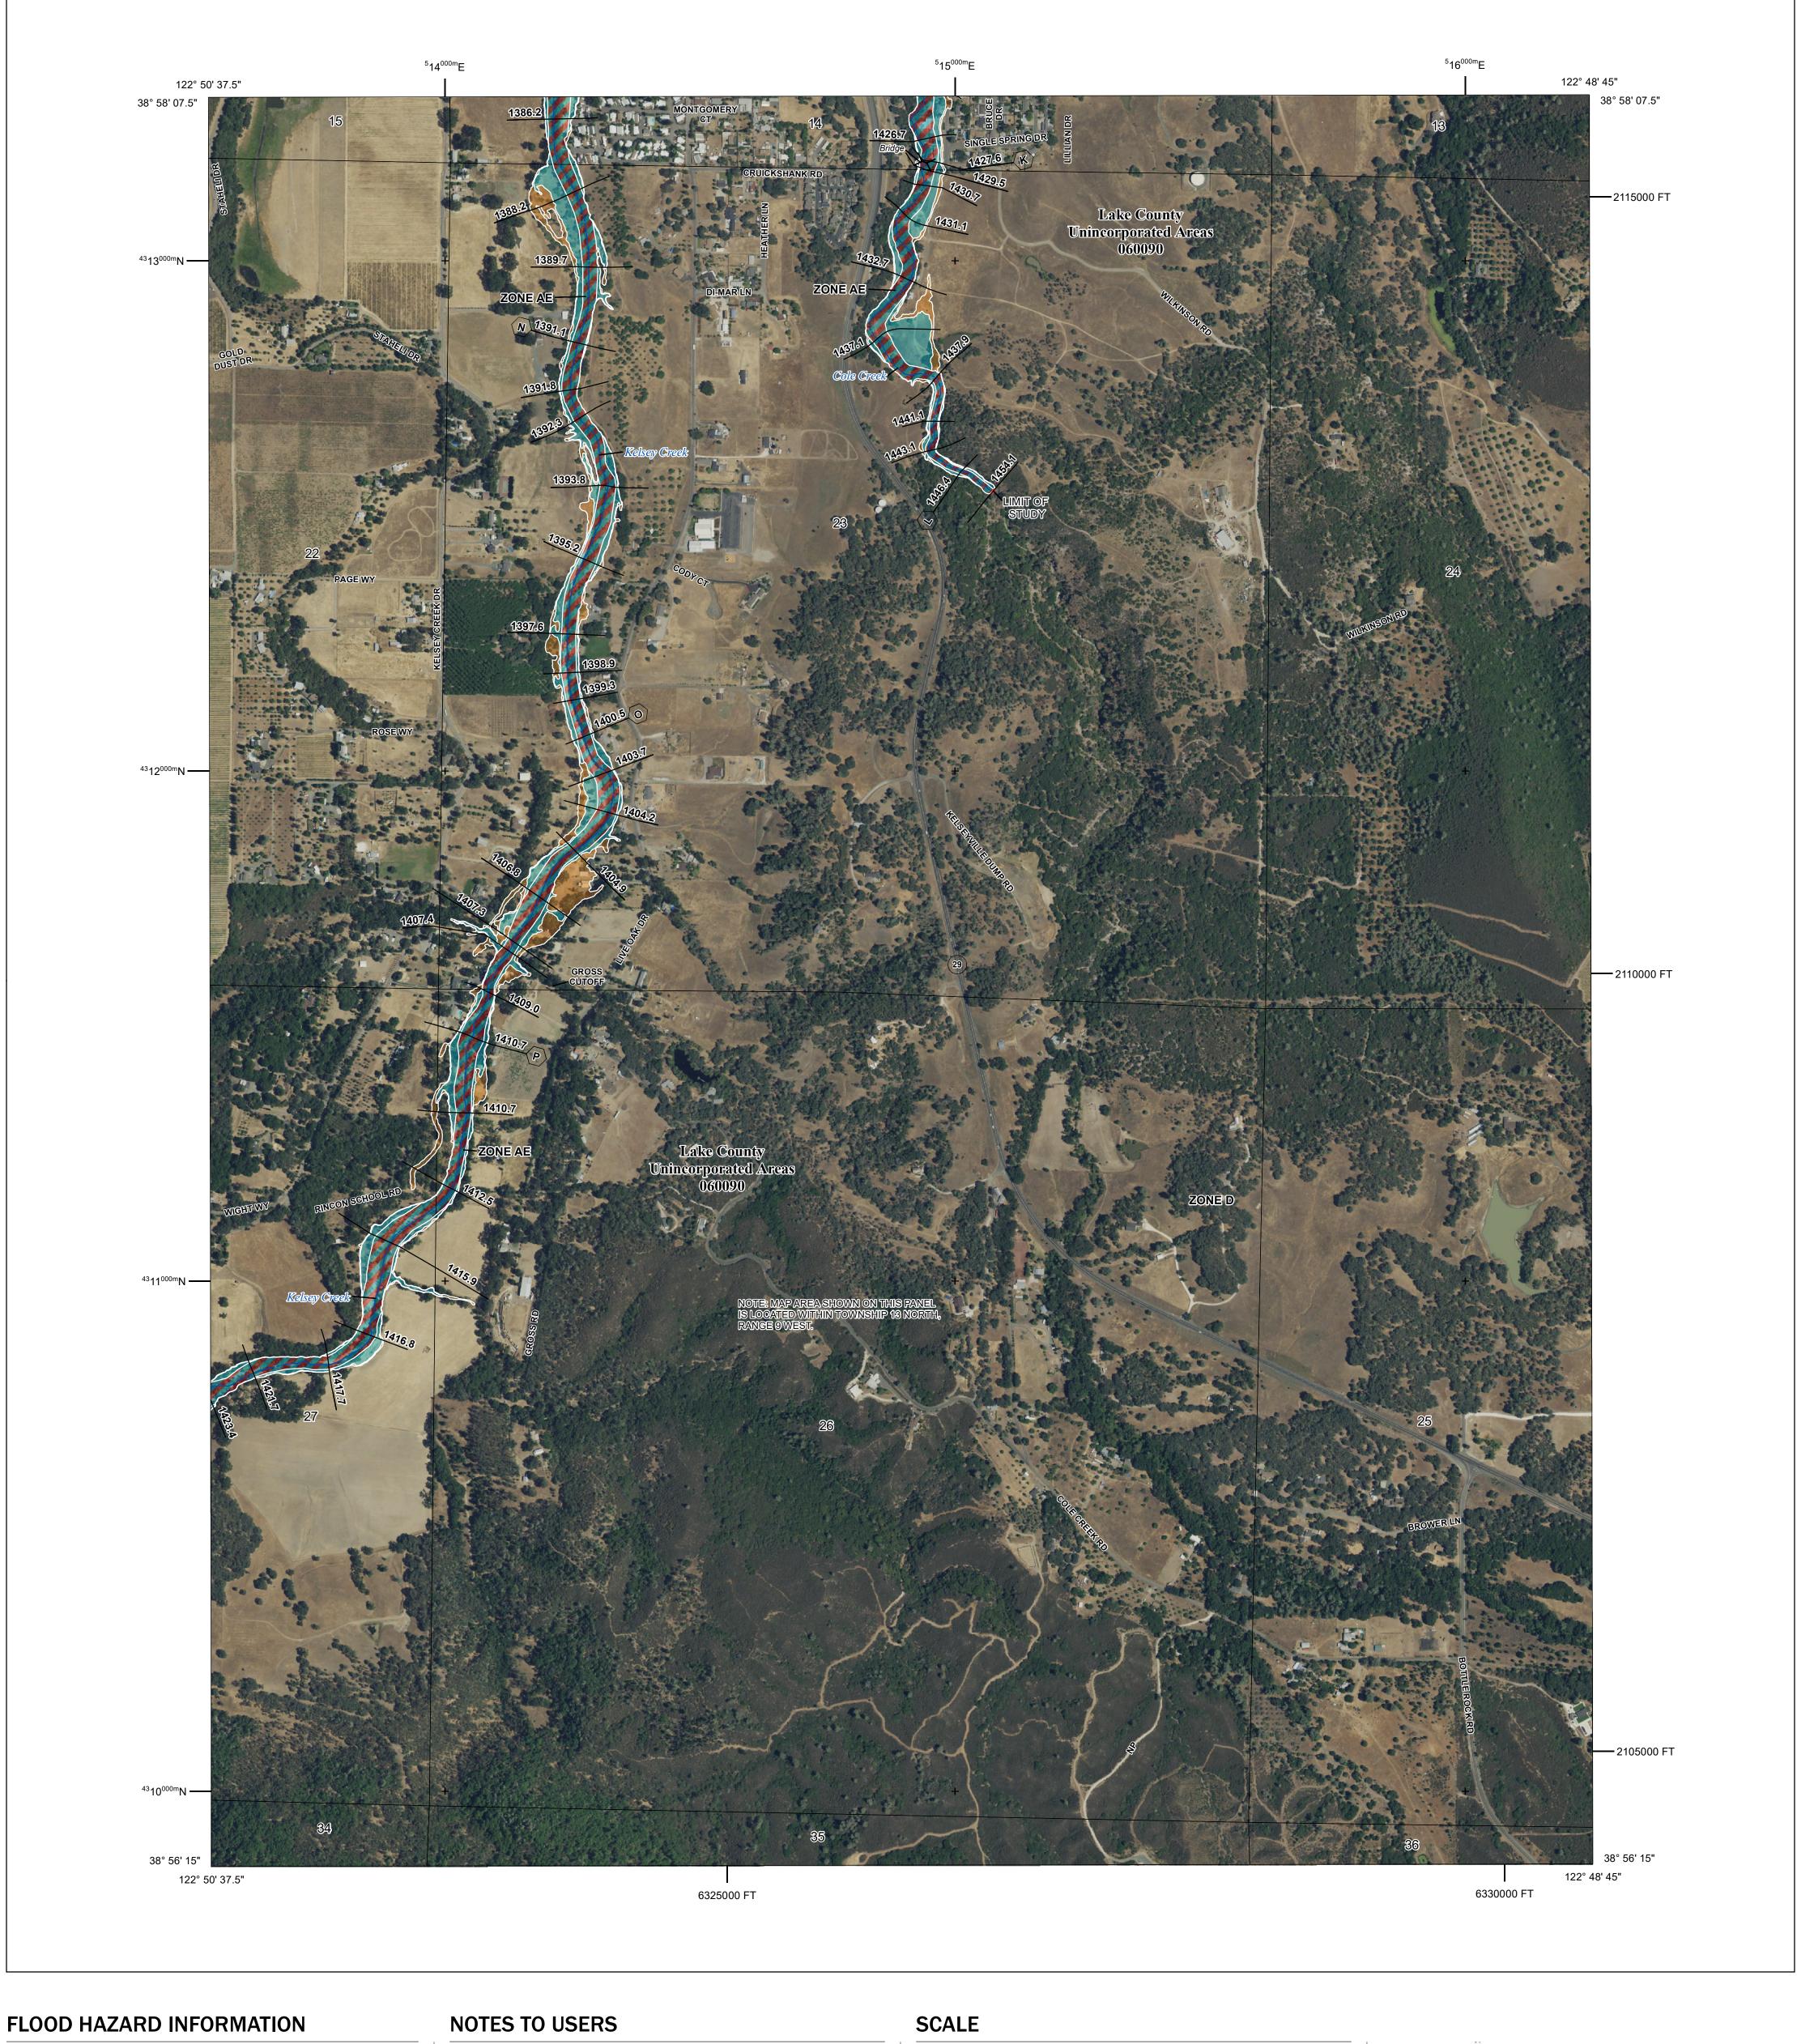

SEE FIS REPORT FOR DETAILED LEGEND AND INDEX MAP FOR FIRM PANEL LAYOUT THE INFORMATION DEPICTED ON THIS MAP AND SUPPORTING **DOCUMENTATION ARE ALSO AVAILABLE IN DIGITAL FORMAT AT** 

18.2 Cross Sections with 1% Annual Chance 17.5 Water Surface Elevation **Coastal Transect** 

**Coastal Transect Baseline** --------- Profile Baseline - Hydrographic Feature ----- 513 ---- Base Flood Elevation Line (BFE) Limit of Study **Jurisdiction Boundary** 

OTHER

**FEATURES** 

For information and questions about this Flood Insurance Rate Map (FIRM), available products associated with this FIRM, including historic versions, the current map date for each FIRM panel, how to order products, or the National Flood Insurance Program (NFIP) in general, please call the FEMA Mapping and Insurance eXchange at 1-877-FEMA-MAP (1-877-336-2627) or visit the FEMA Flood Map Service Center website at https://msc.fema.gov. Available products may include previously issued Letters of Map Change, a Flood Insurance Study Report, and/or digital versions of this map. Many of these products can be ordered or obtained directly from the website.

Base map information shown on this FIRM was provided in digital format by the United States Department of Agriculture (USDA). This information was derived from digital orthophotography at a 2-foot resolution from photography dated 2018.