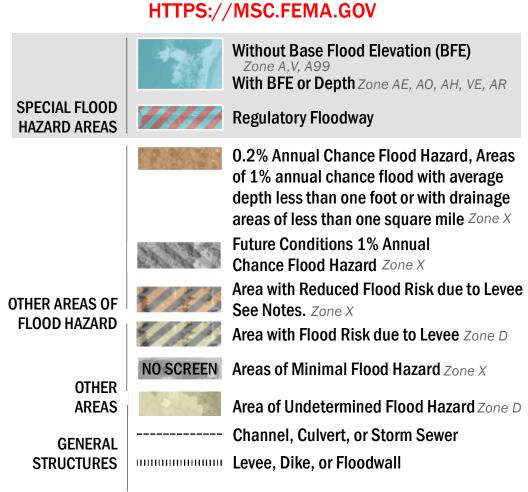

17.5 Water Surface Elevation

**Coastal Transect** 

— - Profile Baseline

**Coastal Transect Baseline** 

Hydrographic Feature

**Jurisdiction Boundary** 

----- 513 ---- Base Flood Elevation Line (BFE)

Limit of Study

OTHER

**FEATURES** 

For information and questions about this Flood Insurance Rate Map (FIRM), available products associated with this FIRM, including historic versions, the current map date for each FIRM panel, how to order products, or the National Flood Insurance Program (NFIP) in general, please call the FEMA Mapping and Insurance eXchange at 1-877-FEMA-MAP (1-877-336-2627) or visit the FEMA Flood Map Service Center website at https://msc.fema.gov. Available products may include previously issued Letters of Map Change, a Flood Insurance Study Report, and/or digital versions of this map. Many of these products can be ordered or obtained directly from the website.