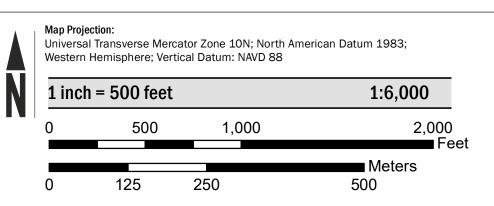

17.5 Water Surface Elevation

**Coastal Transect** 

— - Profile Baseline

**Coastal Transect Baseline** 

Hydrographic Feature

**Jurisdiction Boundary** 

----- 513 ---- Base Flood Elevation Line (BFE)

Limit of Study