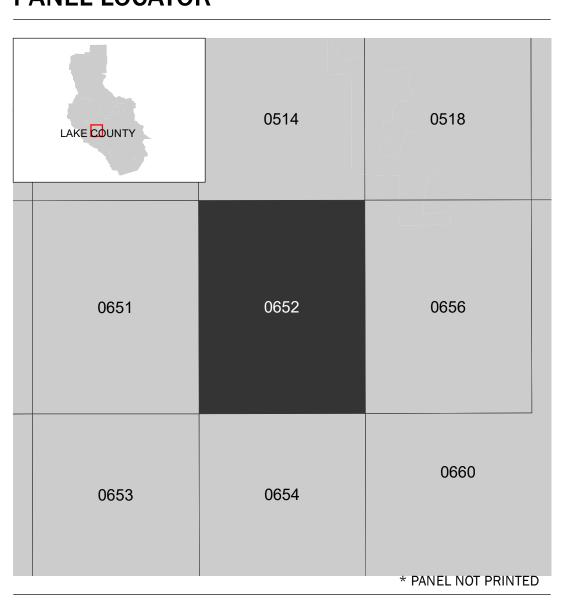

## PANEL LOCATOR

NATIONAL FLOOD INSURANCE PROGRAM

FLOOD INSURANCE RATE MAP LAKE COUNTY, CALIFORNIA
And Incorporated Areas

Panel Contains:

COMMUNITY LAKE COUNTY 060090

NUMBER PANEL SUFFIX 0652

**PRELIMINARY** 10/31/2022