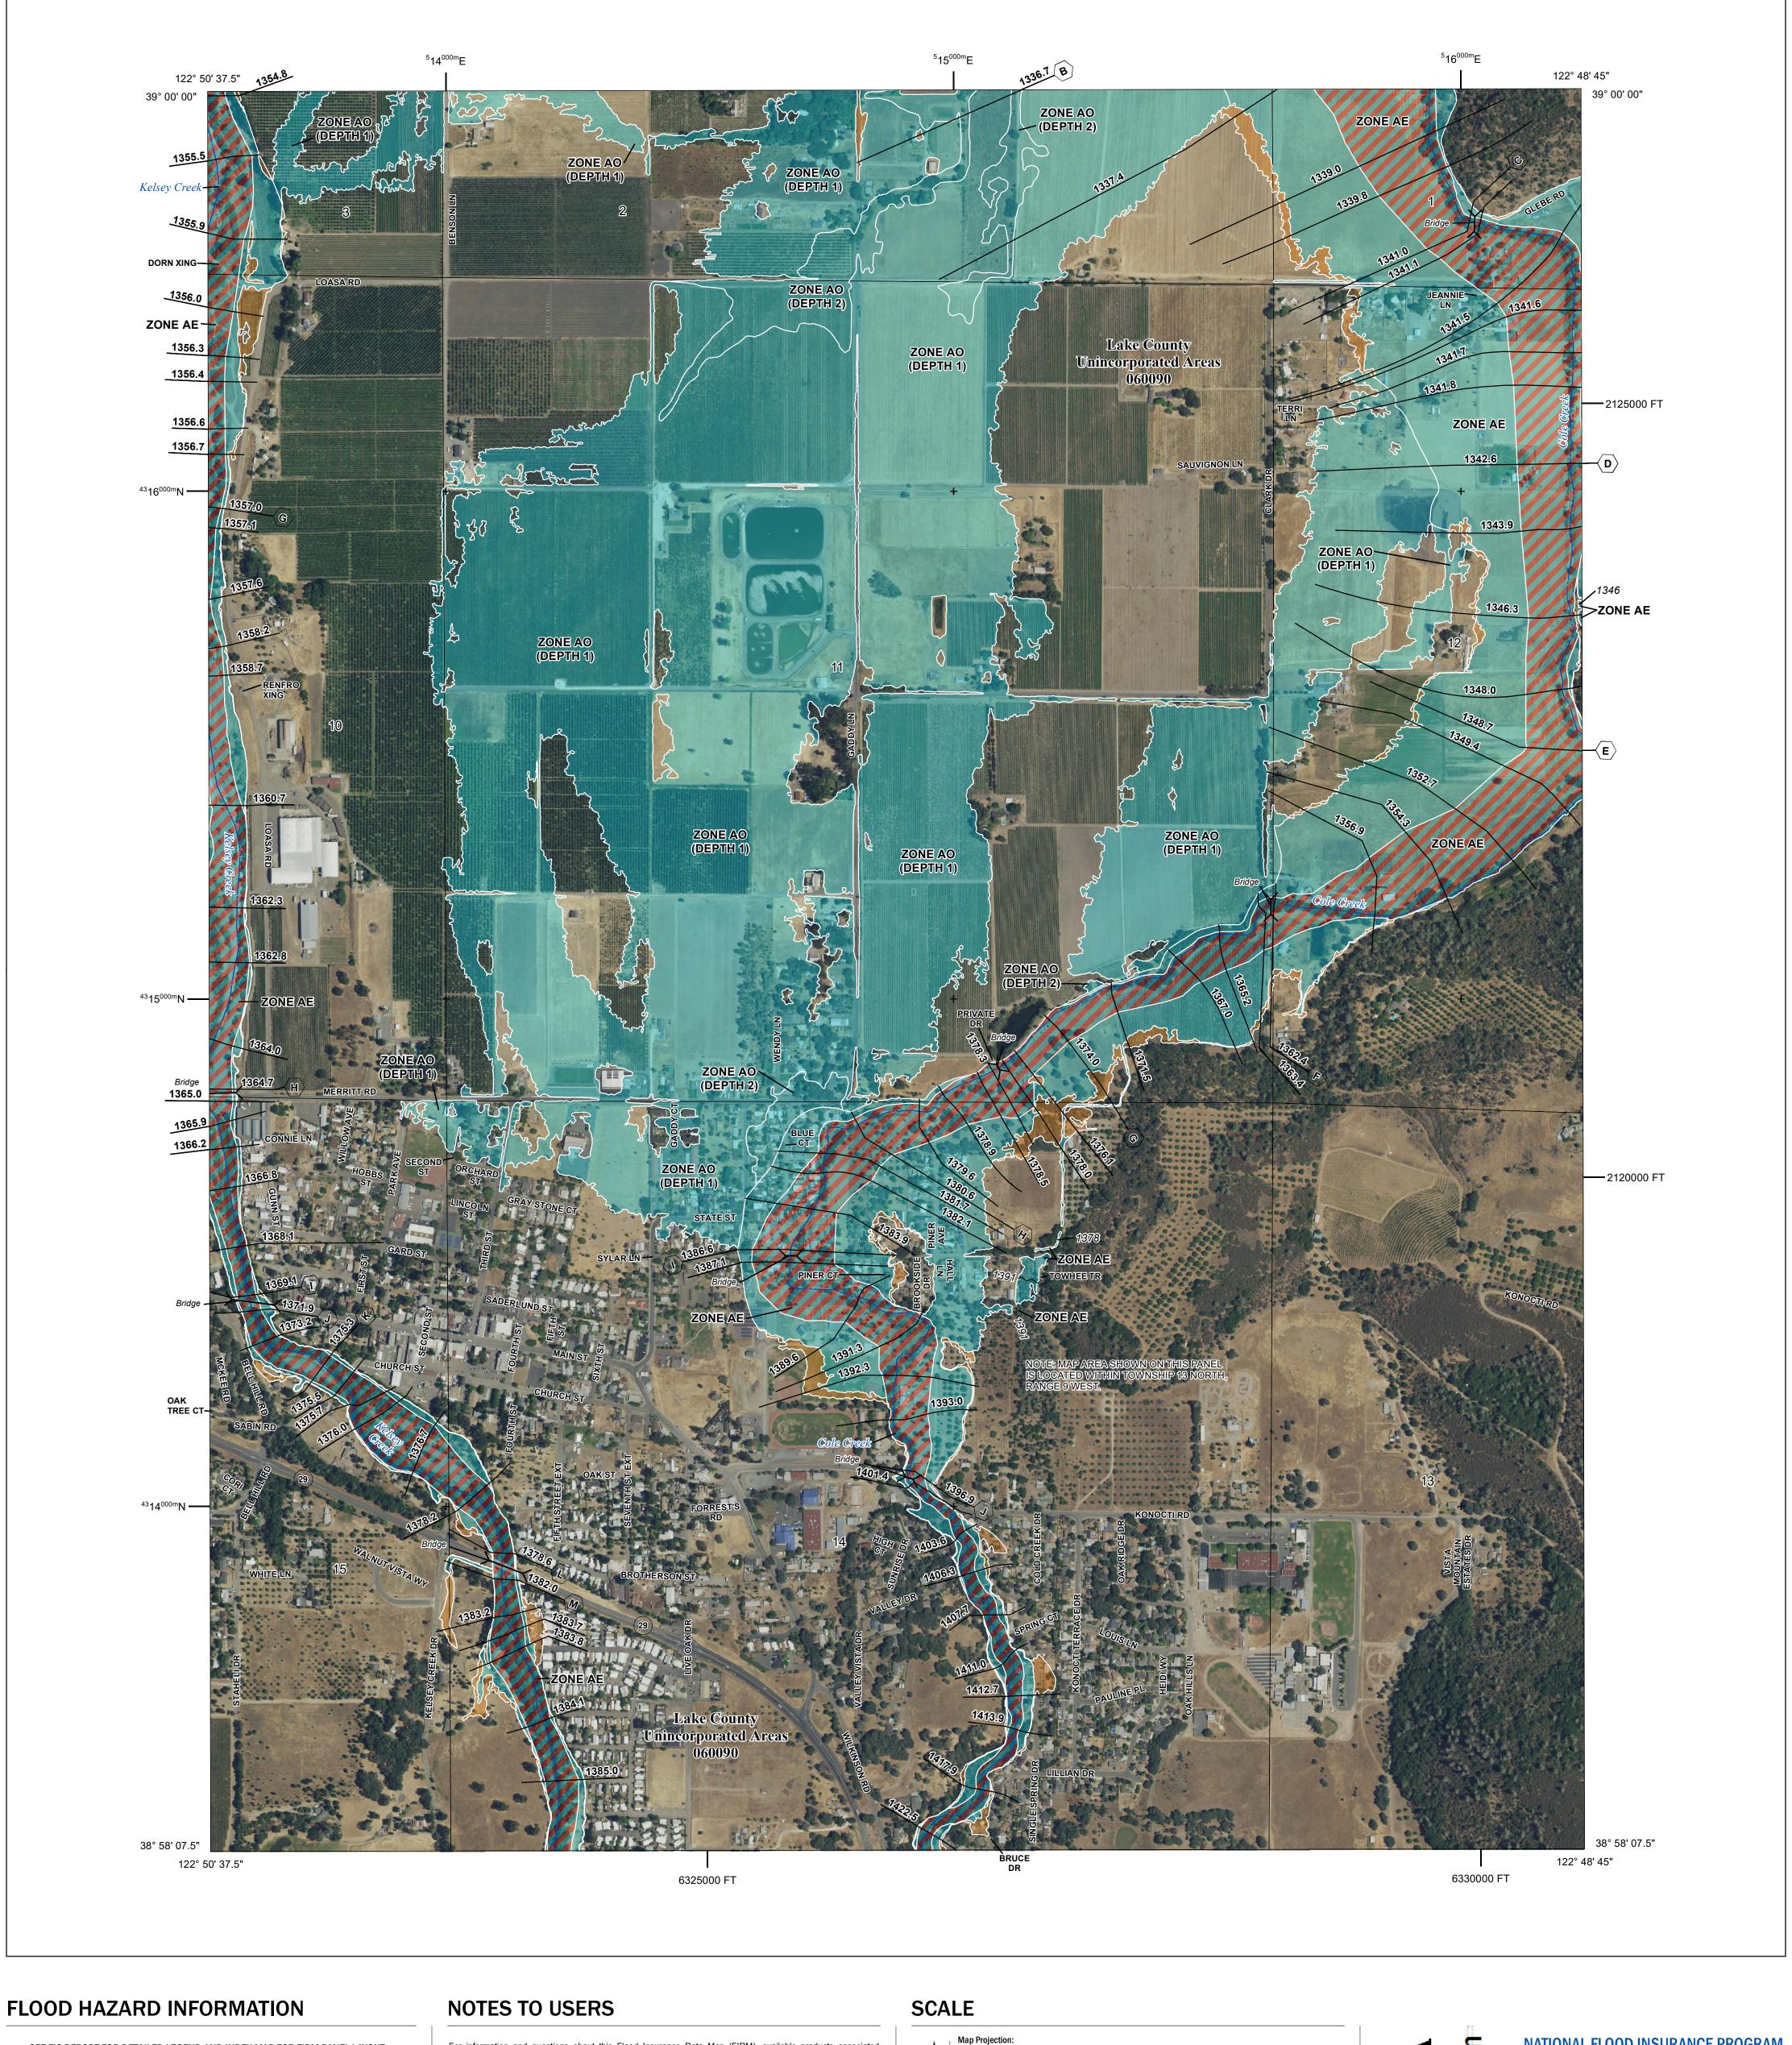

SEE FIS REPORT FOR DETAILED LEGEND AND INDEX MAP FOR FIRM PANEL LAYOUT THE INFORMATION DEPICTED ON THIS MAP AND SUPPORTING **DOCUMENTATION ARE ALSO AVAILABLE IN DIGITAL FORMAT AT** 

18.2 Cross Sections with 1% Annual Chance

17.5 Water Surface Elevation

**Coastal Transect** 

— - Profile Baseline

**Coastal Transect Baseline** 

Hydrographic Feature

**Jurisdiction Boundary** 

----- 513 ---- Base Flood Elevation Line (BFE)

Limit of Study

OTHER

**FEATURES** 

For information and questions about this Flood Insurance Rate Map (FIRM), available products associated with this FIRM, including historic versions, the current map date for each FIRM panel, how to order products, or the National Flood Insurance Program (NFIP) in general, please call the FEMA Mapping and Insurance eXchange at 1-877-FEMA-MAP (1-877-336-2627) or visit the FEMA Flood Map Service Center website at https://msc.fema.gov. Available products may include previously issued Letters of Map Change, a Flood Insurance Study Report, and/or digital versions of this map. Many of these products can be ordered or obtained directly from the website.

Base map information shown on this FIRM was provided in digital format by the United States Department of Agriculture (USDA). This information was derived from digital orthophotography at a 2-foot resolution from photography dated 2018.