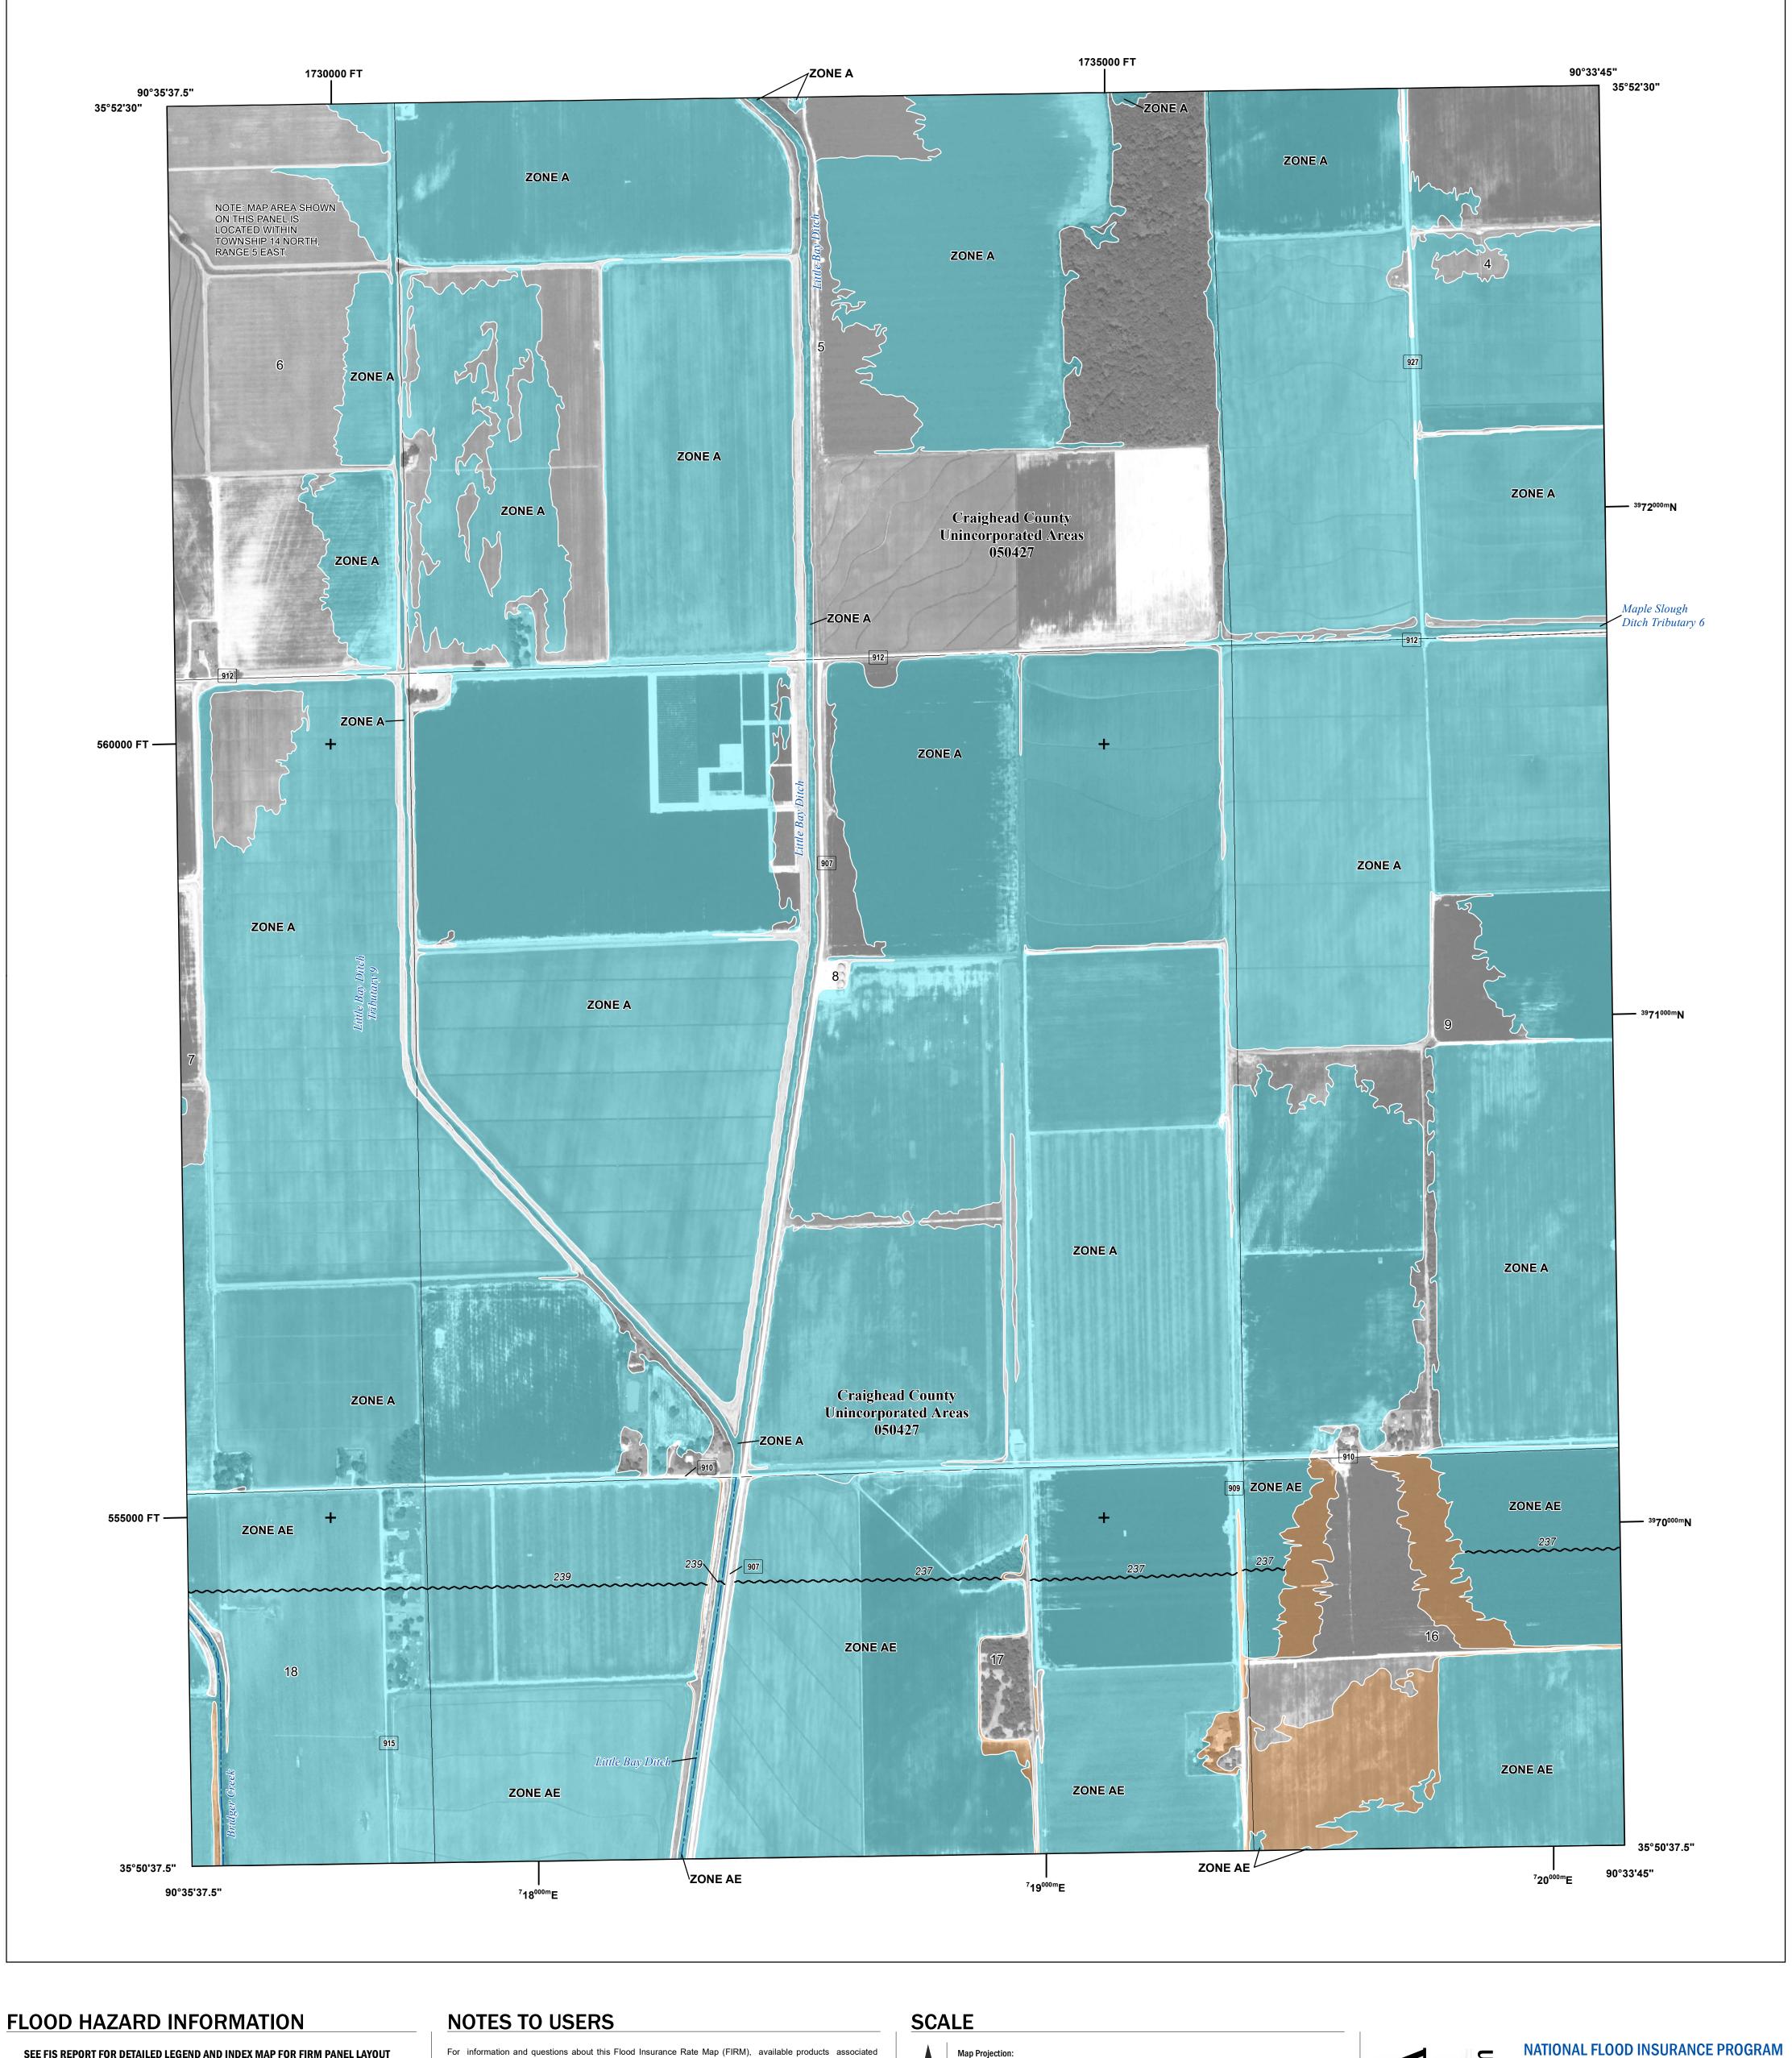

## Program FLOOD INSURANCE RATE MAP CRAIGHEAD COUNTY, ARKANSAS and Incorporated Areas PANEL 277 OF 525 National Flood Insurance **Panel Contains:** COMMUNITY CRAIGHEAD COUNTY

**PRELIMINARY** 06/30/2020

> **VERSION NUMBER** 2.6.4.4 **MAP NUMBER** 05031C0277D **MAP REVISED**