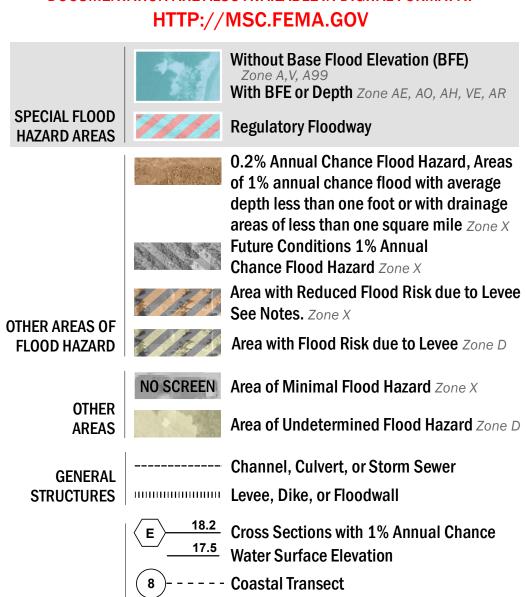

- Hydrographic Feature

**Jurisdiction Boundary** 

**Base Flood Elevation Line (BFE)** 

Limit of Study

OTHER

**FEATURES** 

----- Profile Baseline

For information and questions about this Flood Insurance Rate Map (FIRM), available products associated with this FIRM, including historic versions, the current map date for each FIRM panel, how to order products, or the National Flood Insurance Program (NFIP) in general, please call the FEMA Map Information eXchange at 1-877-FEMA-MAP (1-877-336-2627) or visit the FEMA Flood Map Service Center website at msc.fema.gov. Available products may include previously issued Letters of Map Change, a Flood Insurance Study Report, and/or digital versions of this map. Many of these products can be ordered or obtained directly from the website.