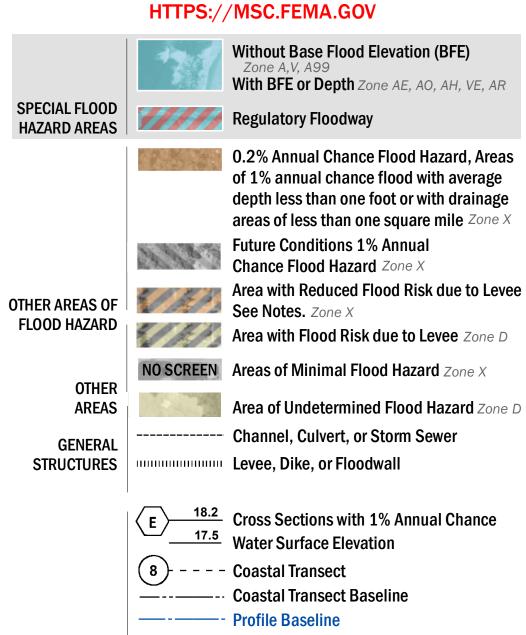

SEE FIS REPORT FOR DETAILED LEGEND AND INDEX MAP FOR FIRM PANEL LAYOUT THE INFORMATION DEPICTED ON THIS MAP AND SUPPORTING DOCUMENTATION ARE ALSO AVAILABLE IN DIGITAL FORMAT AT

Hydrographic Feature

**Jurisdiction Boundary** 

----- 513 ---- Base Flood Elevation Line (BFE)

**Limit of Study** 

OTHER

**FEATURES** 

For information and questions about this Flood Insurance Rate Map (FIRM), available products associated with this FIRM, including historic versions, the current map date for each FIRM panel, how to order products, or the National Flood Insurance Program (NFIP) in general, please call the FEMA Mapping and Insurance eXchange at 1-877-FEMA-MAP (1-877-336-2627) or visit the FEMA Flood Map Service Center website at https://msc.fema.gov. Available products may include previously issued Letters of Map Change, a Flood Insurance Study Report, and/or digital versions of this map.