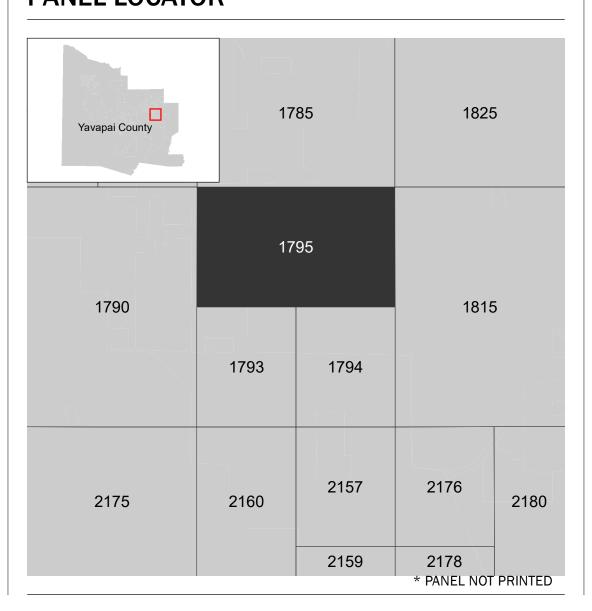

## PANEL LOCATOR

NATIONAL FLOOD INSURANCE PROGRAM FLOOD INSURANCE RATE MAP

YAVAPAI COUNTY, ARIZONA and Incorporated Areas
PANEL 1795 of 3900

Panel Contains:

COMMUNITY

NUMBER

PANEL

SUFFIX