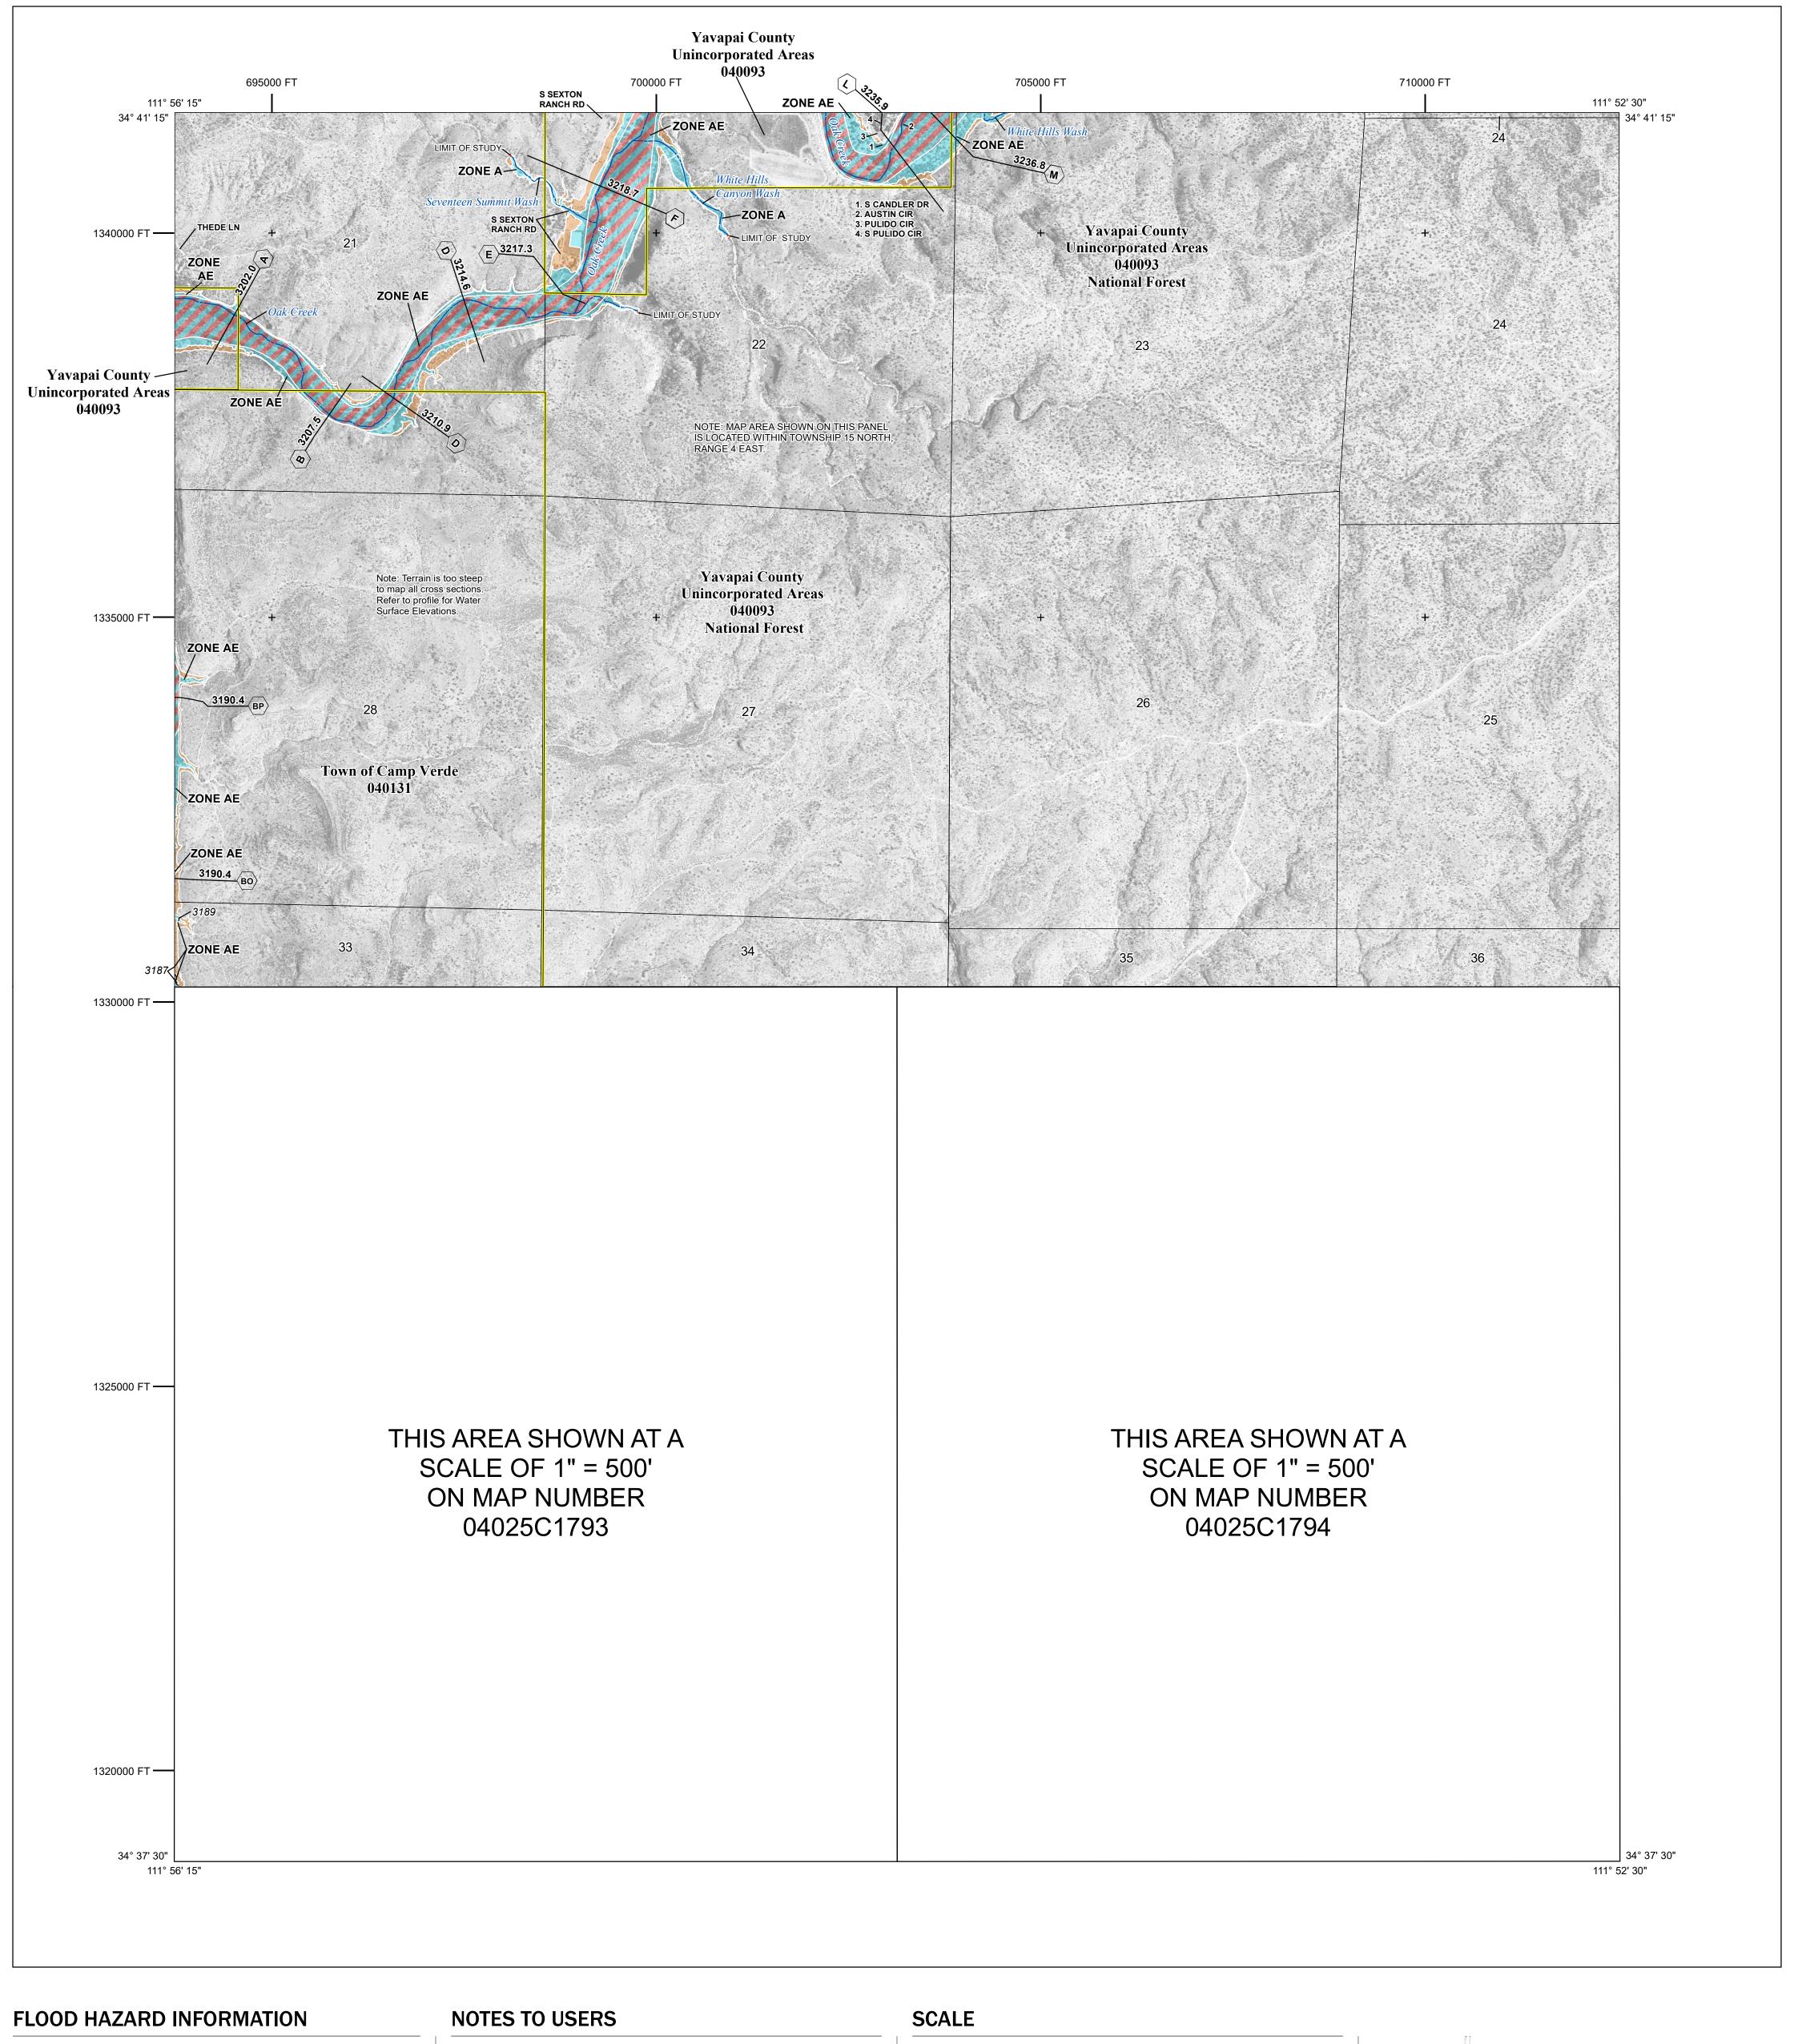

SEE FIS REPORT FOR DETAILED LEGEND AND INDEX MAP FOR FIRM PANEL LAYOUT THE INFORMATION DEPICTED ON THIS MAP AND SUPPORTING DOCUMENTATION ARE ALSO AVAILABLE IN DIGITAL FORMAT AT

Hydrographic Feature

**Jurisdiction Boundary** 

----- 513 ---- Base Flood Elevation Line (BFE)

**Limit of Study** 

OTHER

**FEATURES** 

For information and questions about this Flood Insurance Rate Map (FIRM), available products associated with this FIRM, including historic versions, the current map date for each FIRM panel, how to order products, or the National Flood Insurance Program (NFIP) in general, please call the FEMA Mapping and Insurance eXchange at 1-877-FEMA-MAP (1-877-336-2627) or visit the FEMA Flood Map Service Center website at https://msc.fema.gov. Available products may include previously issued Letters of Map Change, a Flood Insurance Study Report, and/or digital versions of this map.

Communities annexing land on adjacent FIRM panels must obtain a current copy of the adjacent panel as well as the current FIRM Index. These may be ordered directly from the Flood Map Service Center at the number listed above

Base map information shown on this FIRM was provided in digital format by the United States Geological Survey (USGS). This information was derived from digital orthophotography at a 2-foot resolution from photography dated