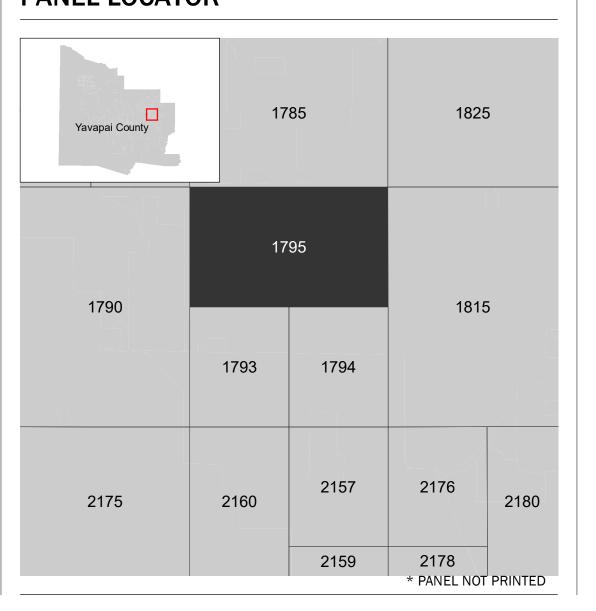

## PANEL LOCATOR

NATIONAL FLOOD INSURANCE PROGRAM FLOOD INSURANCE RATE MAP

YAVAPAI COUNTY, ARIZONA and Incorporated Areas

Panel Contains:

Flood Insurance Program

National

COMMUNITY YAVAPAI COUNTY

**NUMBER** 040093

**PRELIMINARY** 6/30/2020

> **VERSION NUMBER** 2.4.3.5 **MAP NUMBER** 04025C1795J MAP REVISED

PANEL SUFFIX

1795