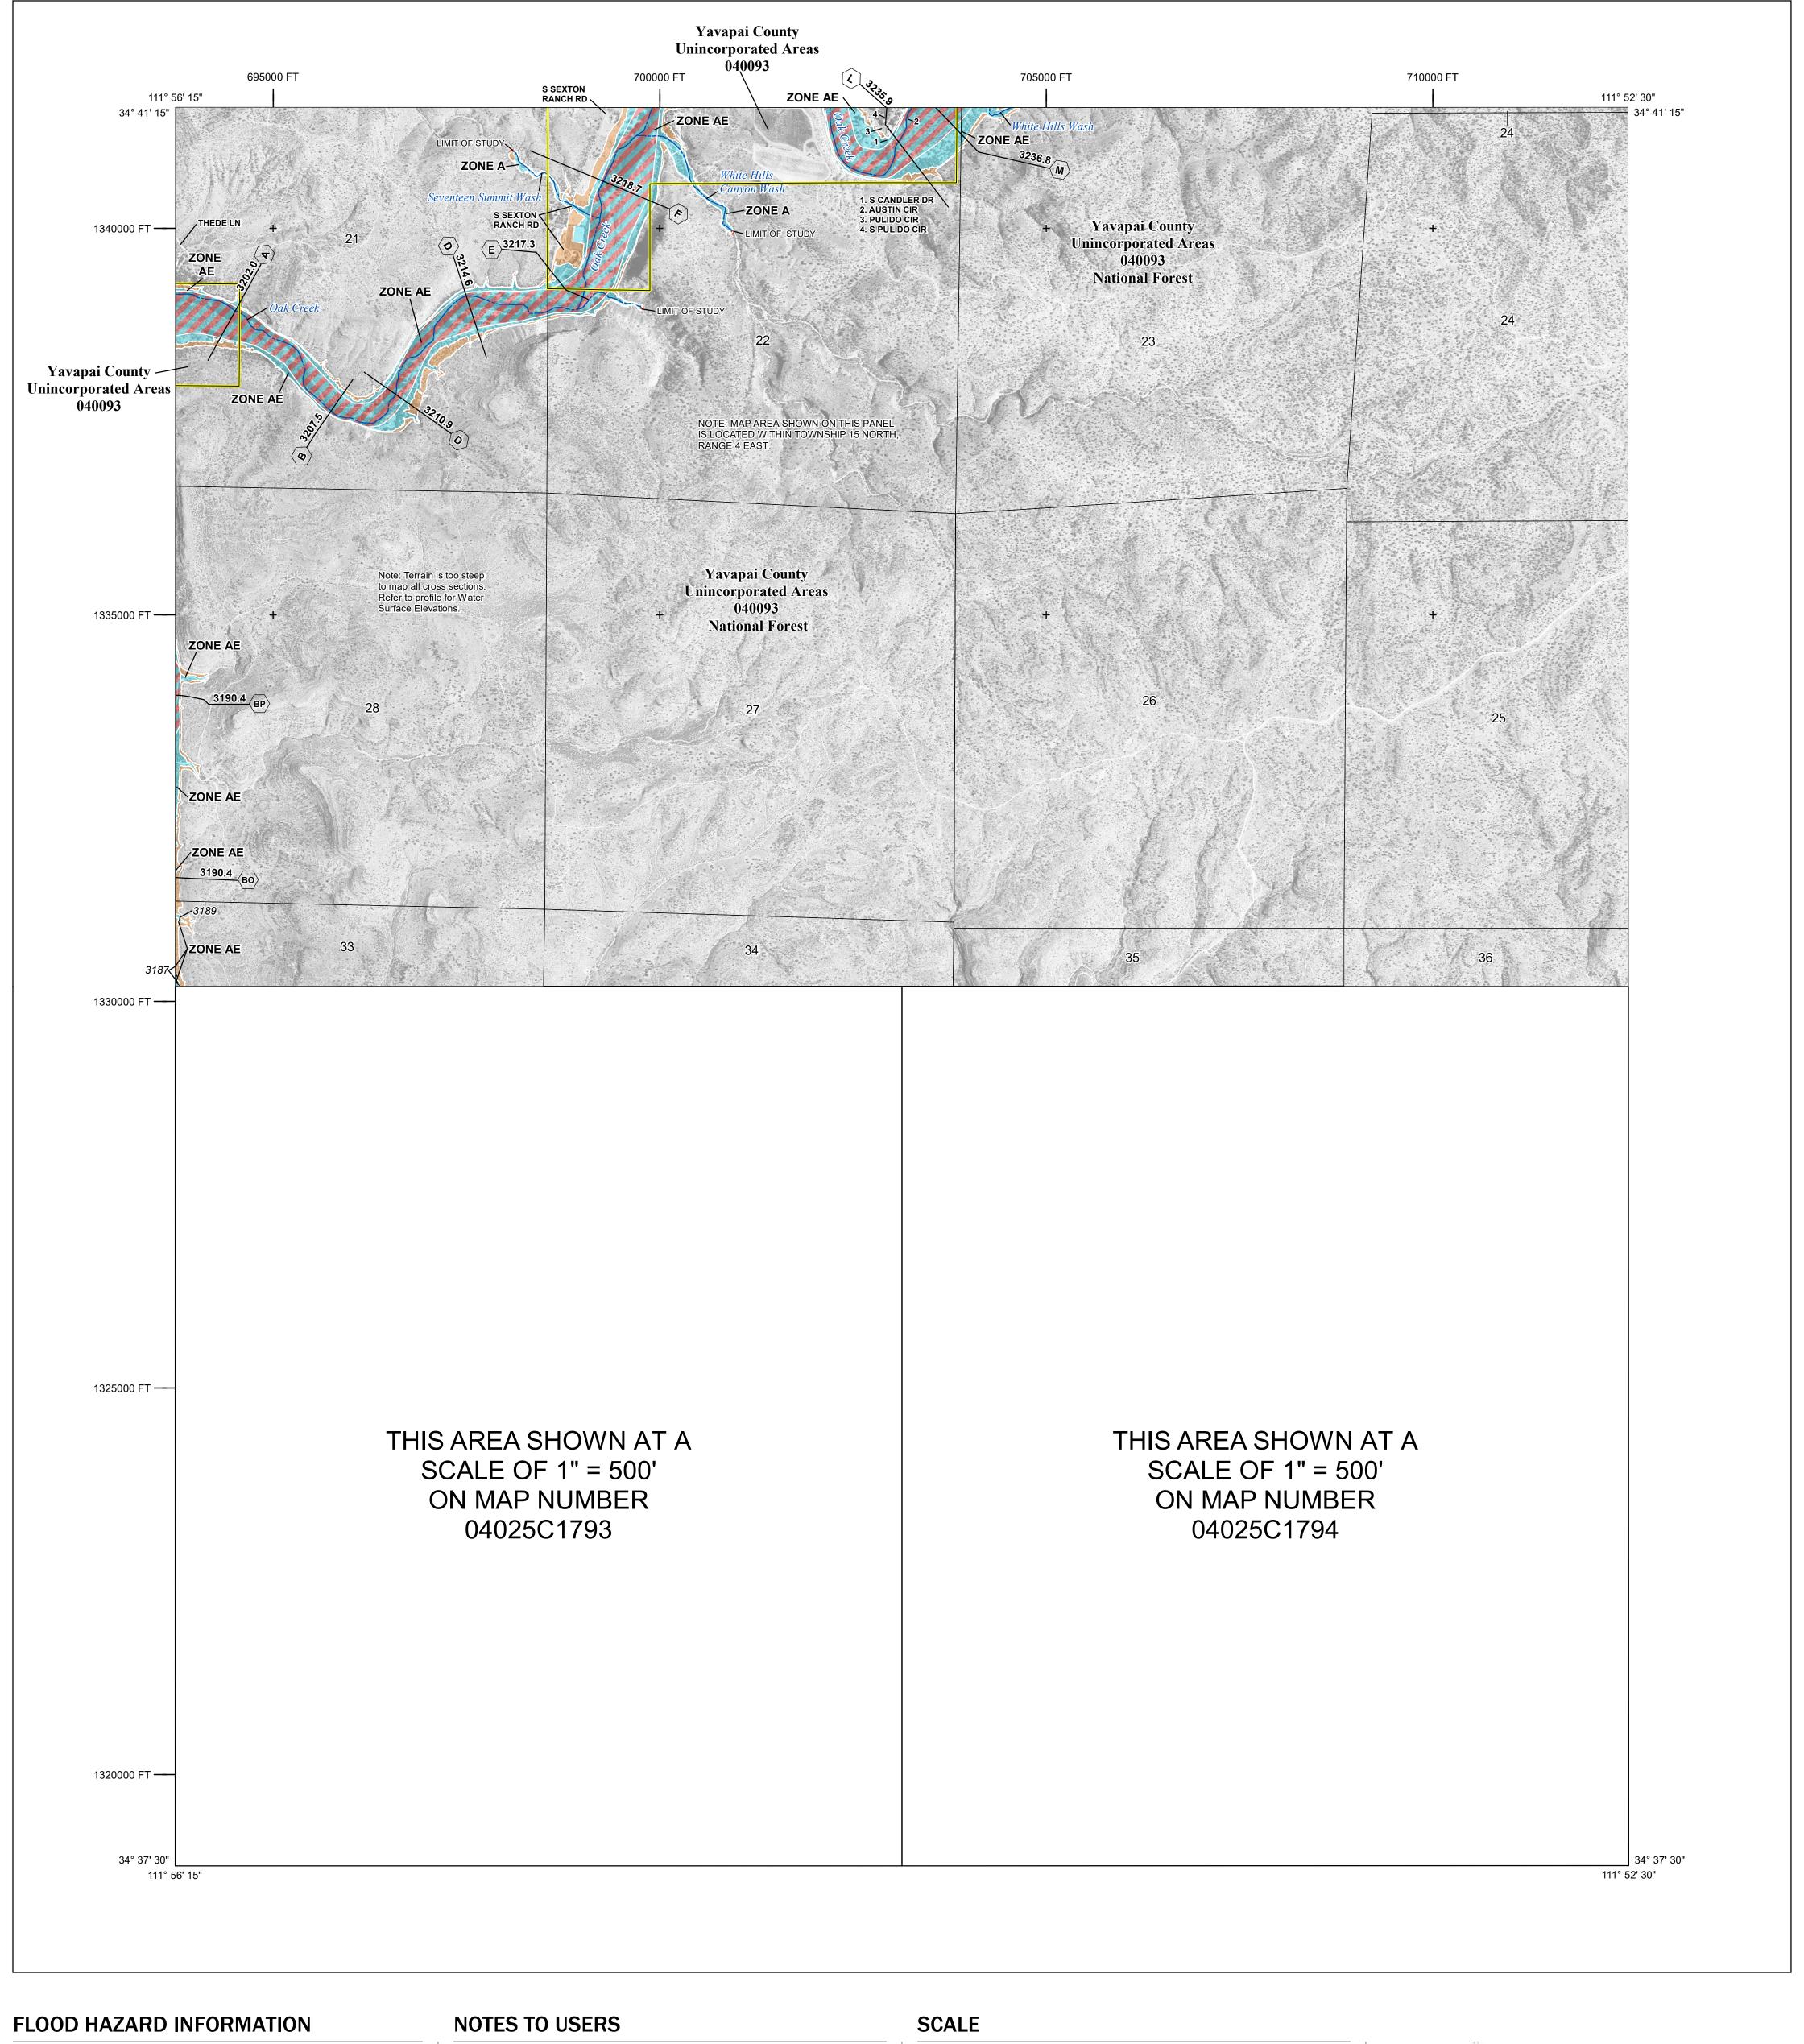

SEE FIS REPORT FOR DETAILED LEGEND AND INDEX MAP FOR FIRM PANEL LAYOUT THE INFORMATION DEPICTED ON THIS MAP AND SUPPORTING DOCUMENTATION ARE ALSO AVAILABLE IN DIGITAL FORMAT AT

----- 513 ---- Base Flood Elevation Line (BFE)

**Jurisdiction Boundary** 

Limit of Study

OTHER

**FEATURES** 

For information and questions about this Flood Insurance Rate Map (FIRM), available products associated with this FIRM, including historic versions, the current map date for each FIRM panel, how to order products, or the National Flood Insurance Program (NFIP) in general, please call the FEMA Map Information eXchange at 1-877-FEMA-MAP (1-877-336-2627) or visit the FEMA Flood Map Service Center website at https://msc.fema.gov. Available products may include previously issued Letters of Map Change, a Flood Insurance Study Report, and/or digital versions of this map. Many of these products can be ordered or obtained directly from the website.

Communities annexing land on adjacent FIRM panels must obtain a current copy of the adjacent panel as well as the current FIRM Index. These may be ordered directly from the Flood Map Service Center at the number listed

For community and countywide map dates refer to the Flood Insurance Study Report for this jurisdiction.

To determine if flood insurance is available in this community, contact your Insurance agent or call the National Flood Insurance Program at 1-800-638-6620.

Base map information shown on this FIRM was provided in digital format by the United States Geological Survey (USGS). This information was derived from digital orthophotography at a 2-foot resolution from photography dated