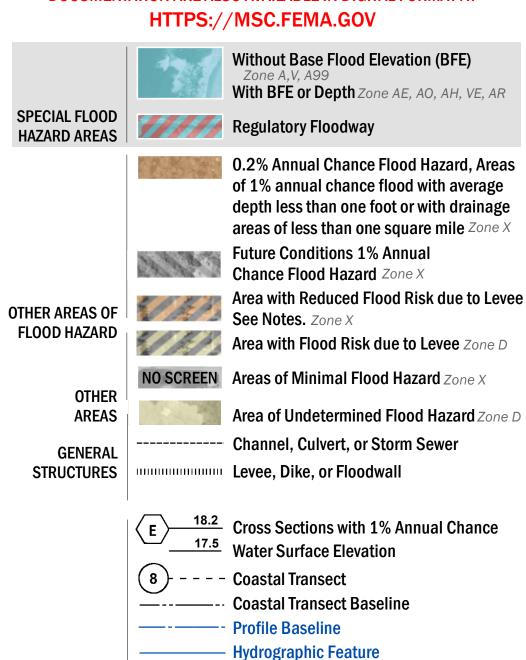

SEE FIS REPORT FOR DETAILED LEGEND AND INDEX MAP FOR FIRM PANEL LAYOUT THE INFORMATION DEPICTED ON THIS MAP AND SUPPORTING DOCUMENTATION ARE ALSO AVAILABLE IN DIGITAL FORMAT AT

----- 513 ---- Base Flood Elevation Line (BFE)

**Jurisdiction Boundary** 

Limit of Study

OTHER

**FEATURES** 

For information and questions about this Flood Insurance Rate Map (FIRM), available products associated with this FIRM, including historic versions, the current map date for each FIRM panel, how to order products, or the National Flood Insurance Program (NFIP) in general, please call the FEMA Map Information eXchange at 1-877-FEMA-MAP (1-877-336-2627) or visit the FEMA Flood Map Service Center website at https://msc.fema.gov. Available products may include previously issued Letters of Map Change, a Flood Insurance Study Report, and/or digital versions of this map. Many of these products can be ordered or obtained directly from the website.