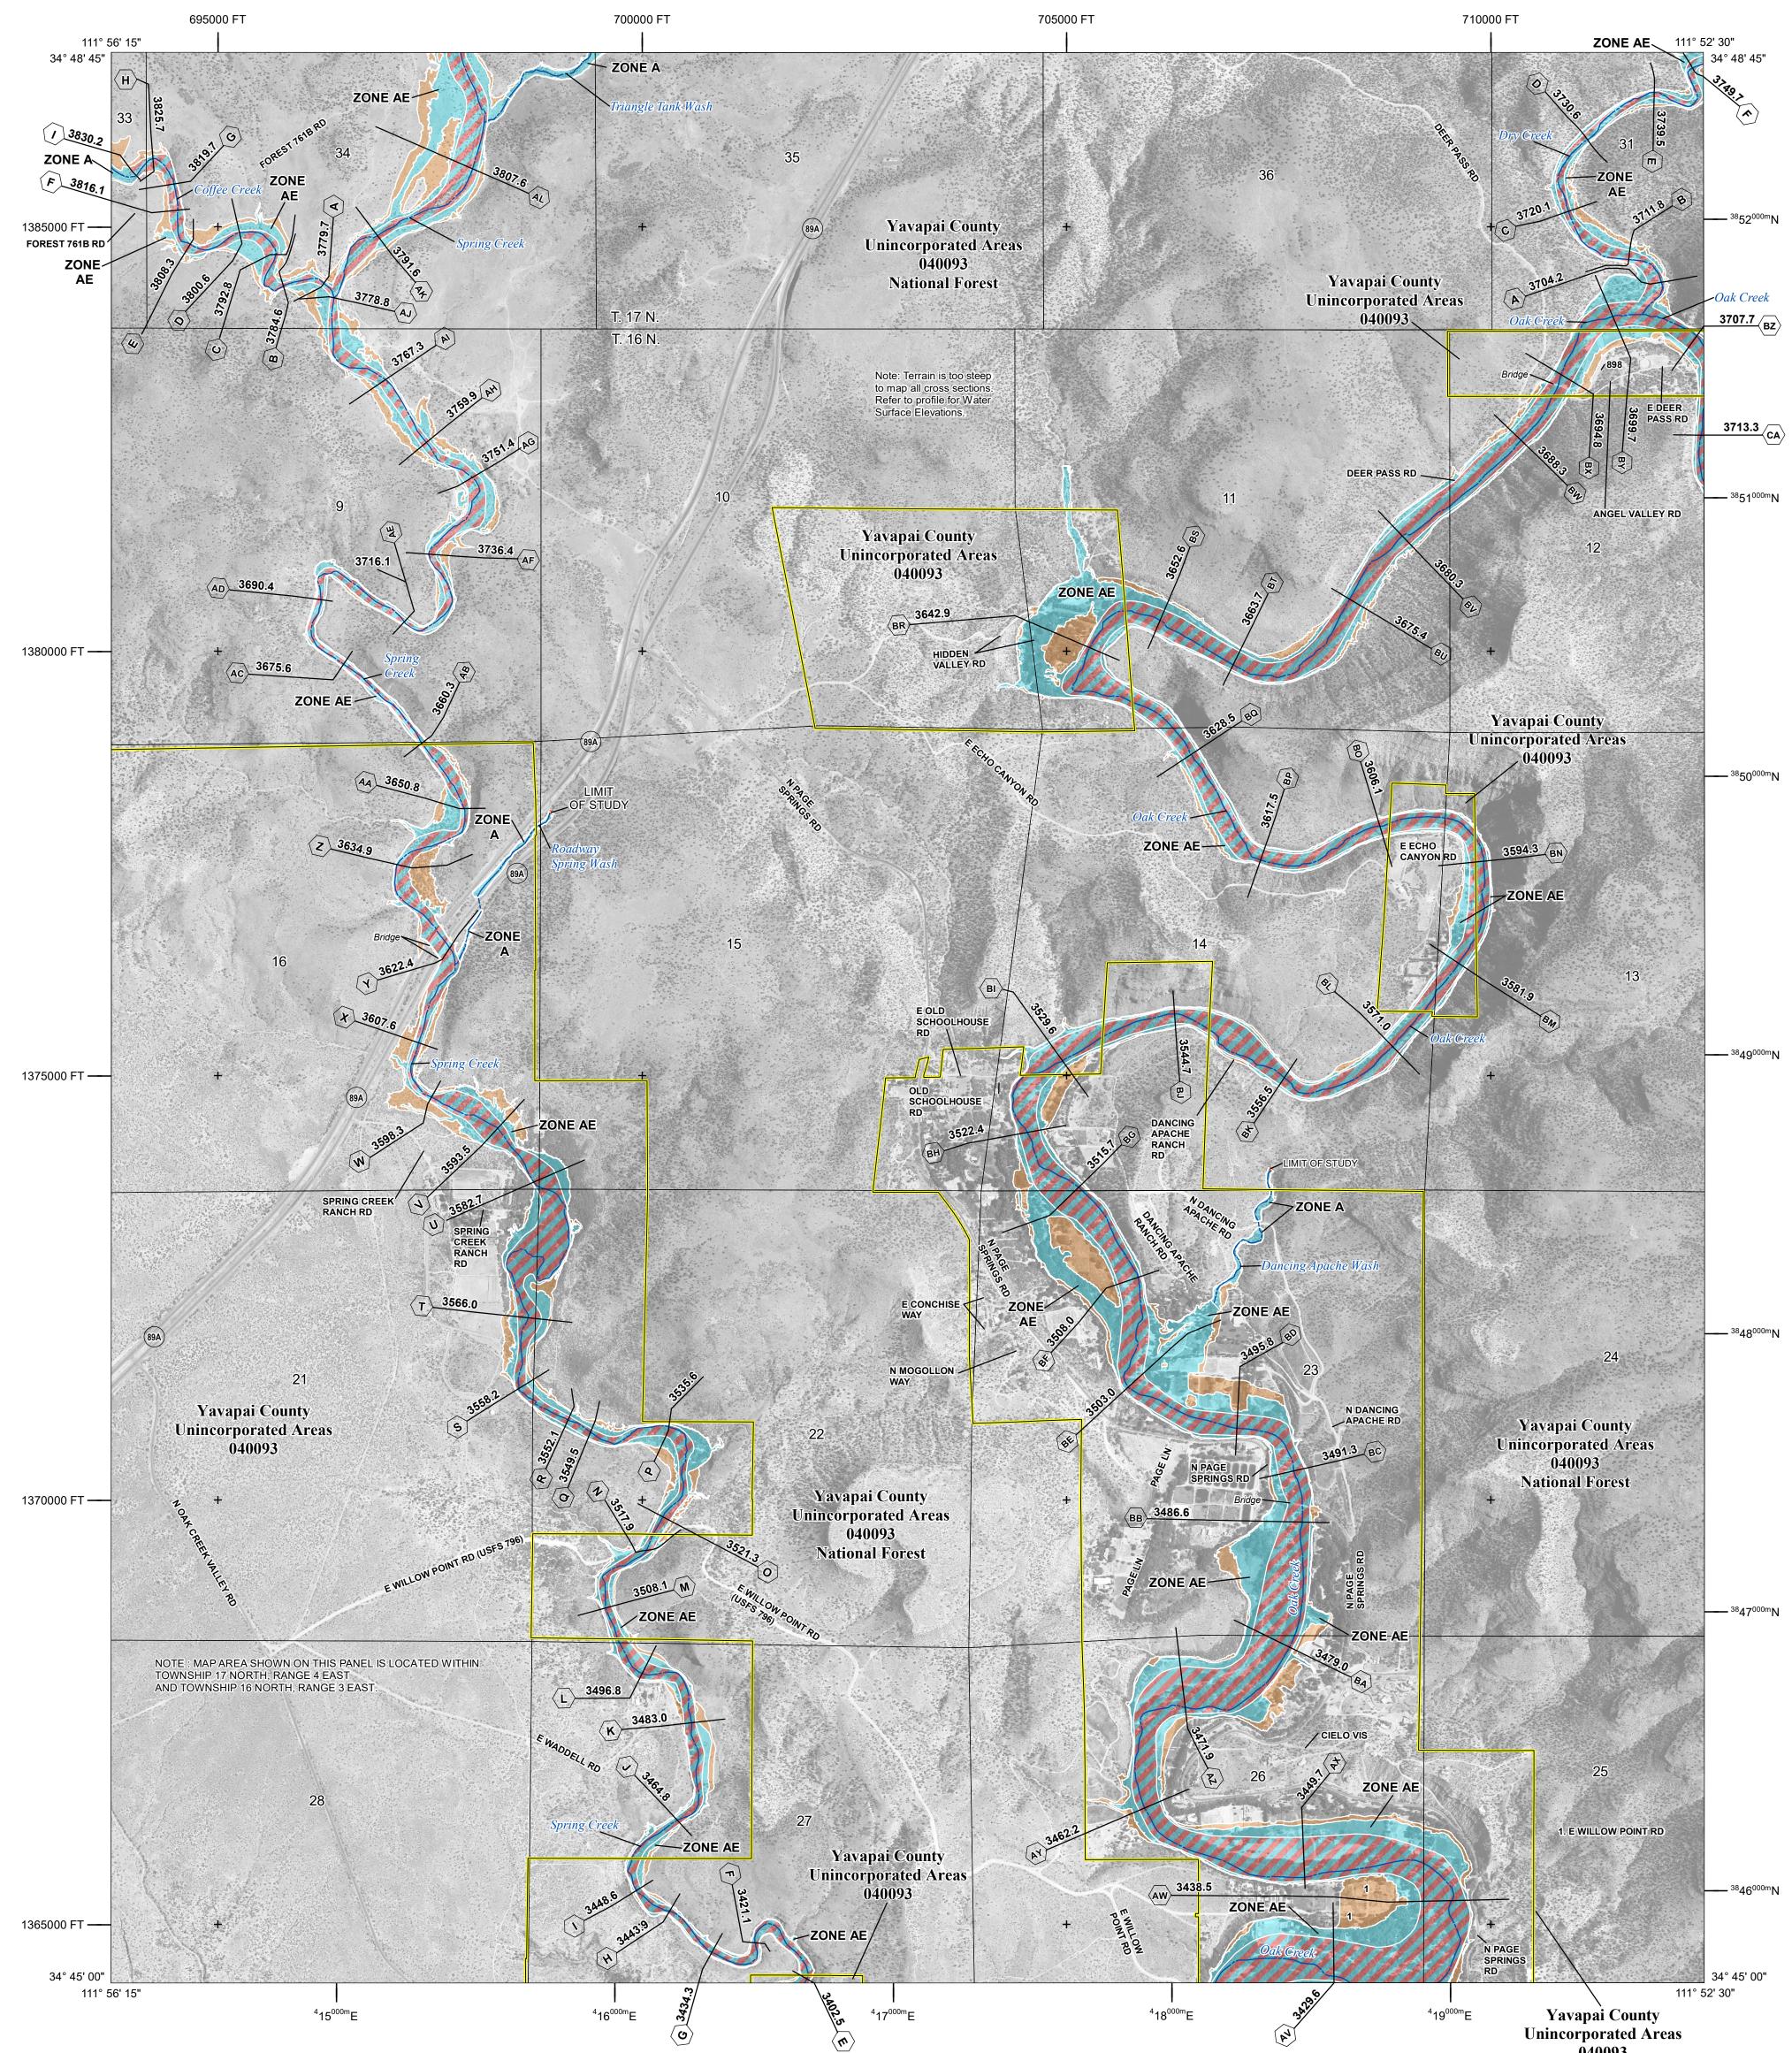

Yavapai County **Unincorporated Areas** 040093

## **FLOOD HAZARD INFORMATION**

## SEE FIS REPORT FOR DETAILED LEGEND AND INDEX MAP FOR FIRM PANEL LAYOUT THE INFORMATION DEPICTED ON THIS MAP AND SUPPORTING DOCUMENTATION ARE ALSO AVAILABLE IN DIGITAL FORMAT AT HTTPS://MSC.FEMA.GOV



## NOTES TO USERS

For information and questions about this Flood Insurance Rate Map (FIRM), available products associated with this FIRM, including historic versions, the current map date for each FIRM panel, how to order products, or the National Flood Insurance Program (NFIP) in general, please call the FEMA Map Information eXchange at 1-877-FEMA-MAP (1-877-336-2627) or visit the FEMA Flood Map Service Center website at https://msc.fema.gov. Available products may include previously issued Letters of Map