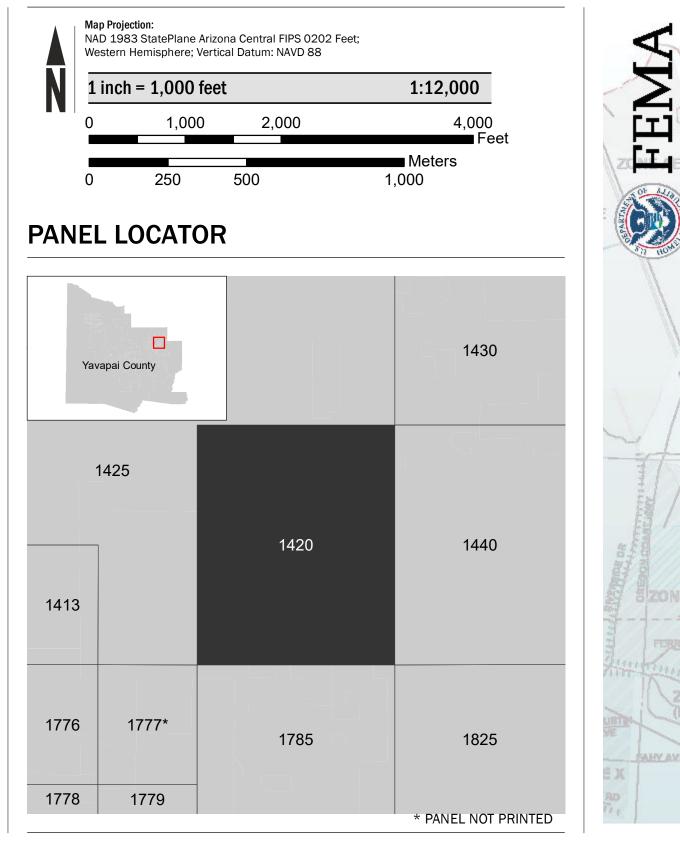

map. Many of these products can be ordered or obtained directly from the website.

Communities annexing land on adjacent FIRM panels must obtain a current copy of the adjacent panel as well as the current FIRM Index. These may be ordered directly from the Flood Map Service Center at the number listed

For community and countywide map dates refer to the Flood Insurance Study Report for this jurisdiction.

To determine if flood insurance is available in this community, contact your Insurance agent or call the National Flood Insurance Program at 1-800-638-6620.

Base map information shown on this FIRM was provided in digital format by the United States Geological Survey (USGS). This information was derived from digital orthophotography at a 2-foot resolution from photography dated

## SCALE



(ra)



MAP REVISED

1