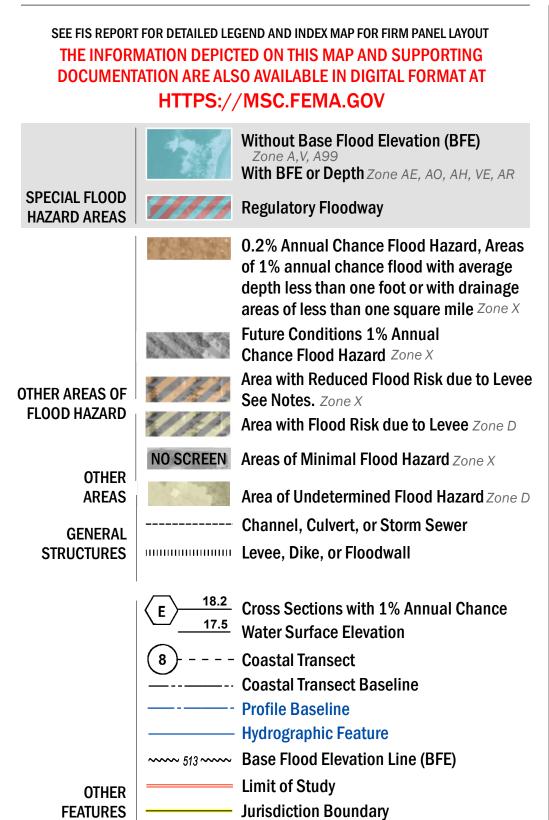

products, or the National Flood Insurance Program (NFIP) in general, please call the FEMA Map Information eXchange at 1-877-FEMA-MAP (1-877-336-2627) or visit the FEMA Flood Map Service Center website at https://msc.fema.gov. Available products may include previously issued Letters of Map Change, a Flood Insurance Study Report, and/or digital versions of this map. Many of these products can be ordered or obtained directly from the website.