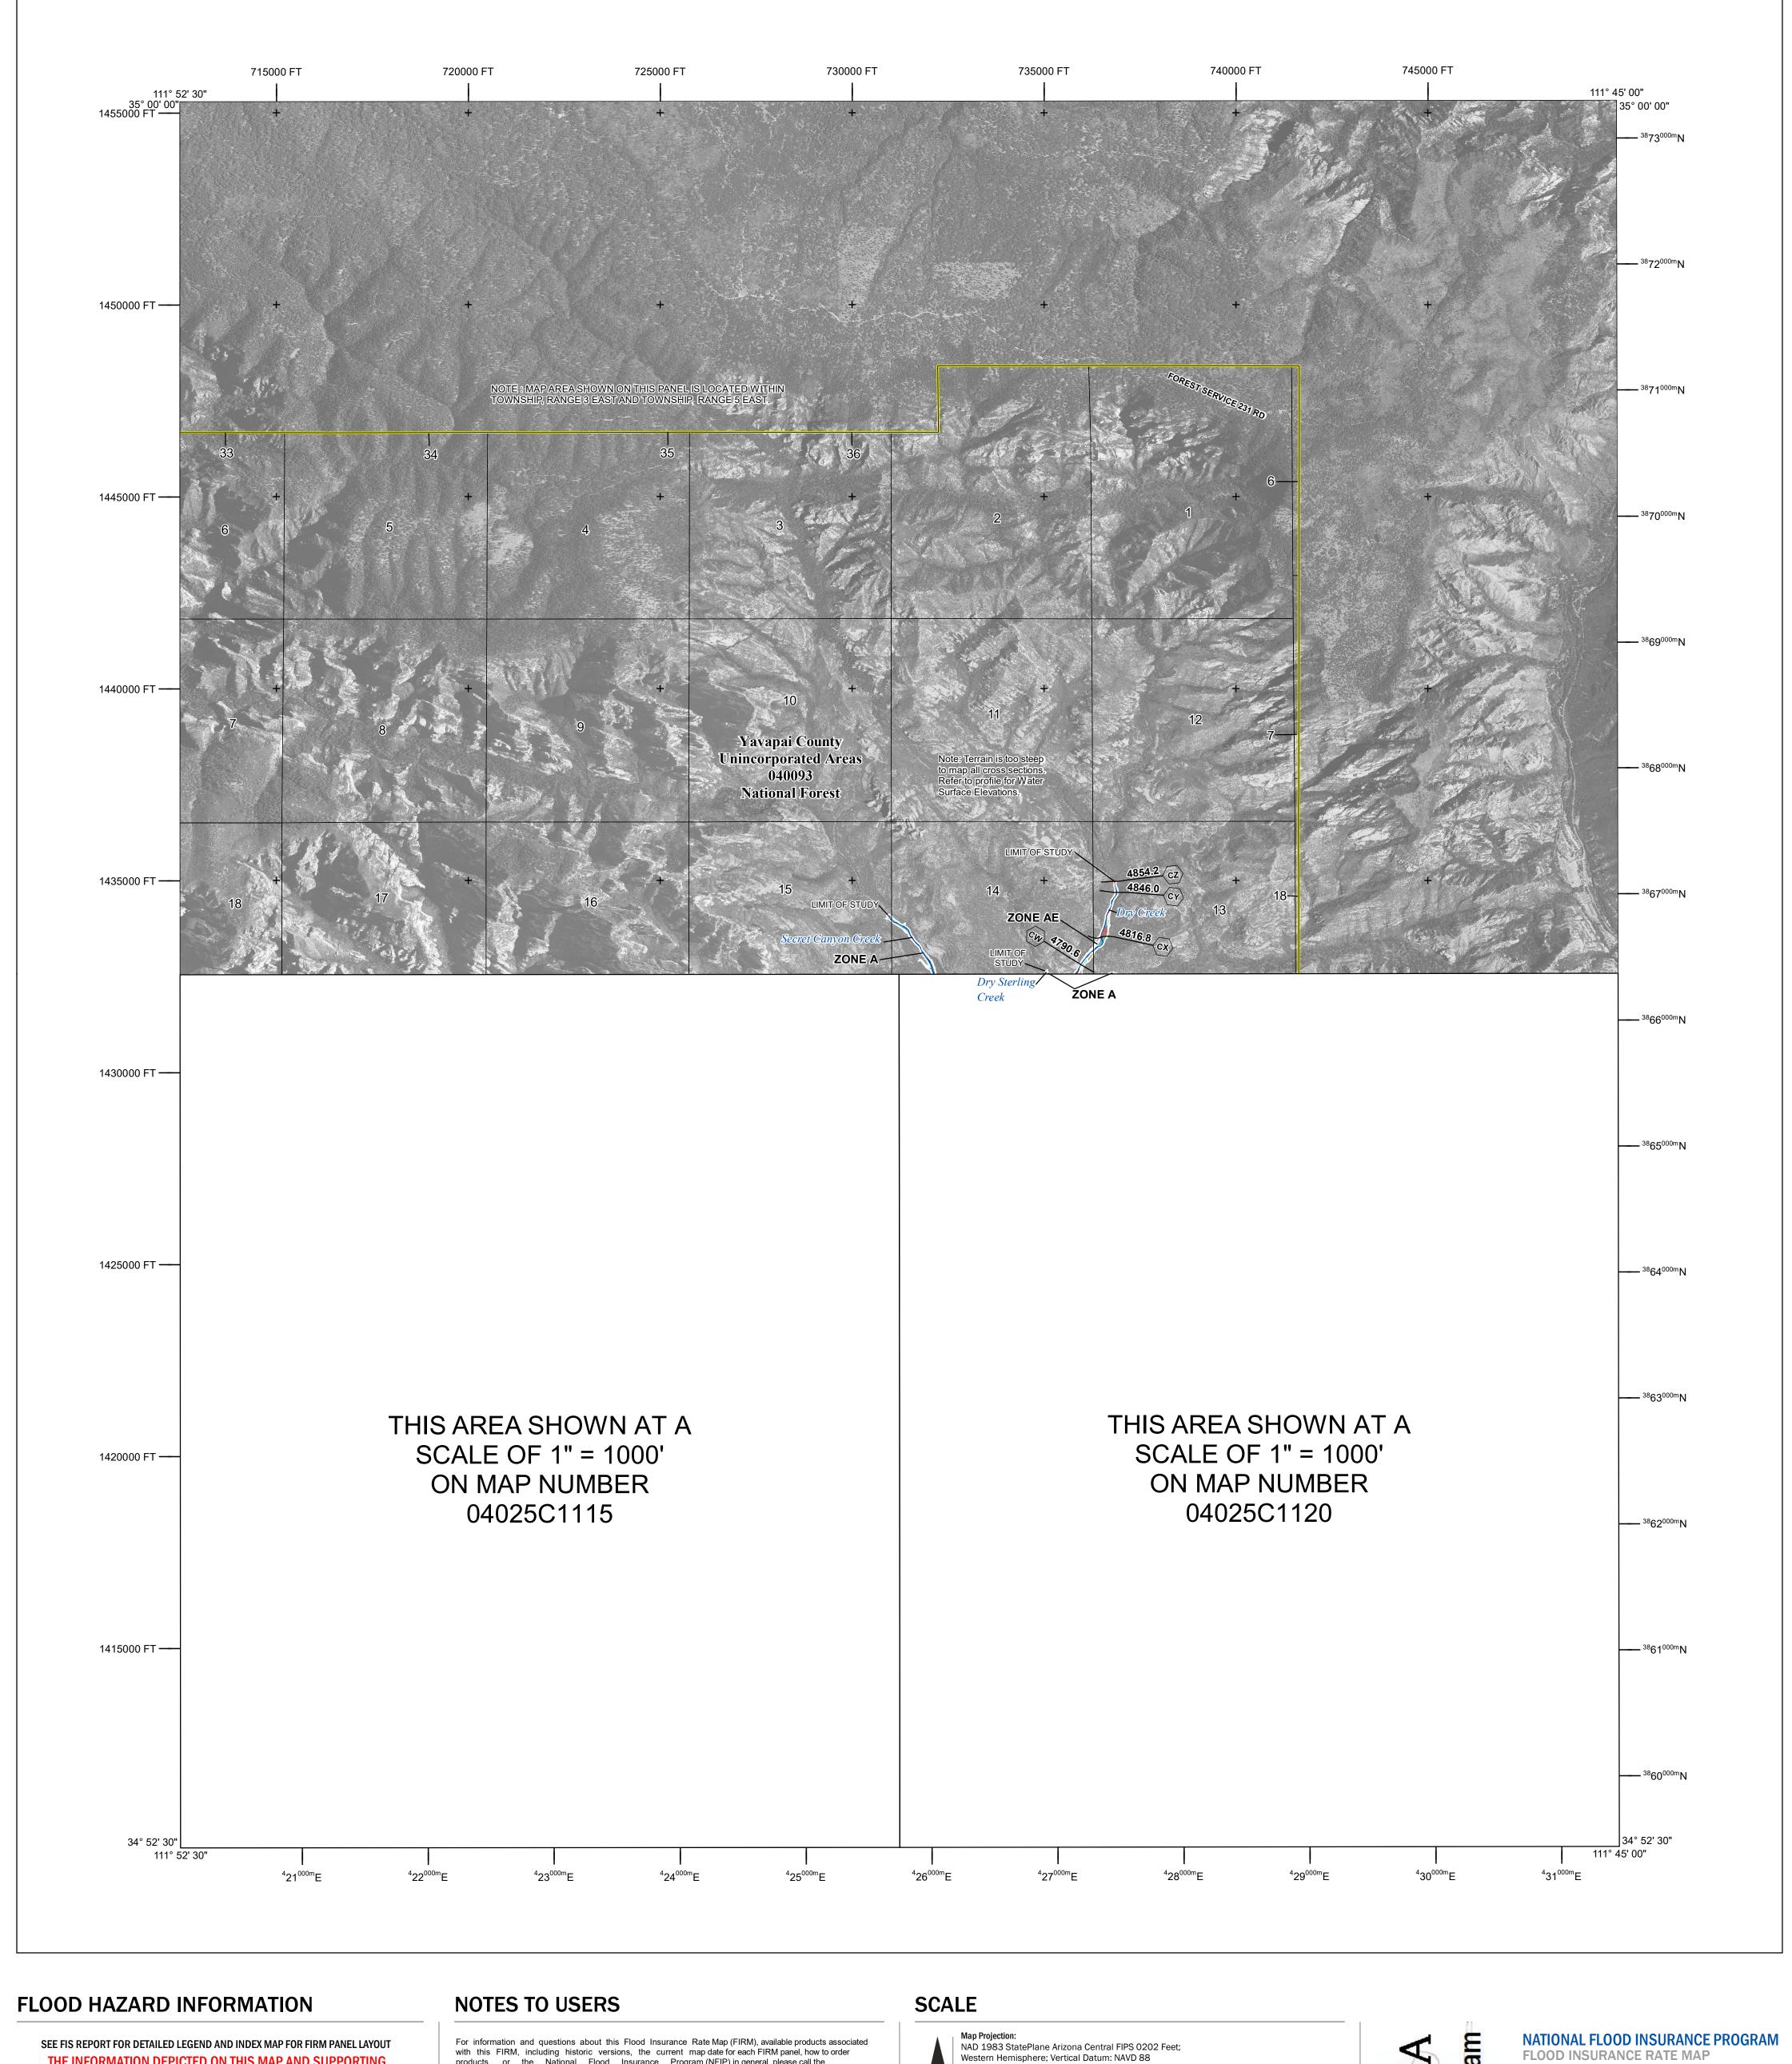

Base map information shown on this FIRM was provided in digital format by the United States Geological Survey

(USGS). This information was derived from digital orthophotography at a 2-foot resolution from photography dated