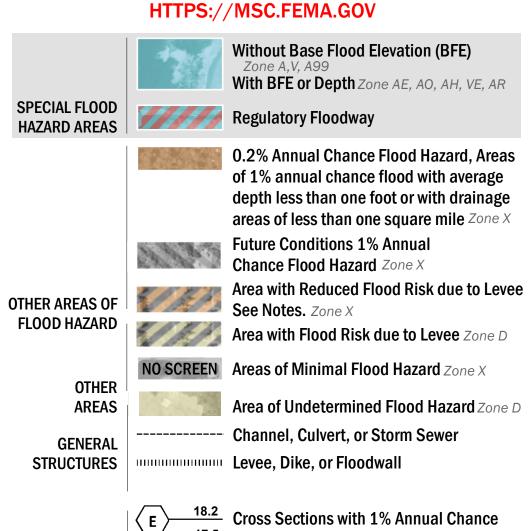

**Coastal Transect** 

—- Profile Baseline

**Coastal Transect Baseline** 

Hydrographic Feature

**Jurisdiction Boundary** 

----- 513 ---- Base Flood Elevation Line (BFE)

Limit of Study

OTHER