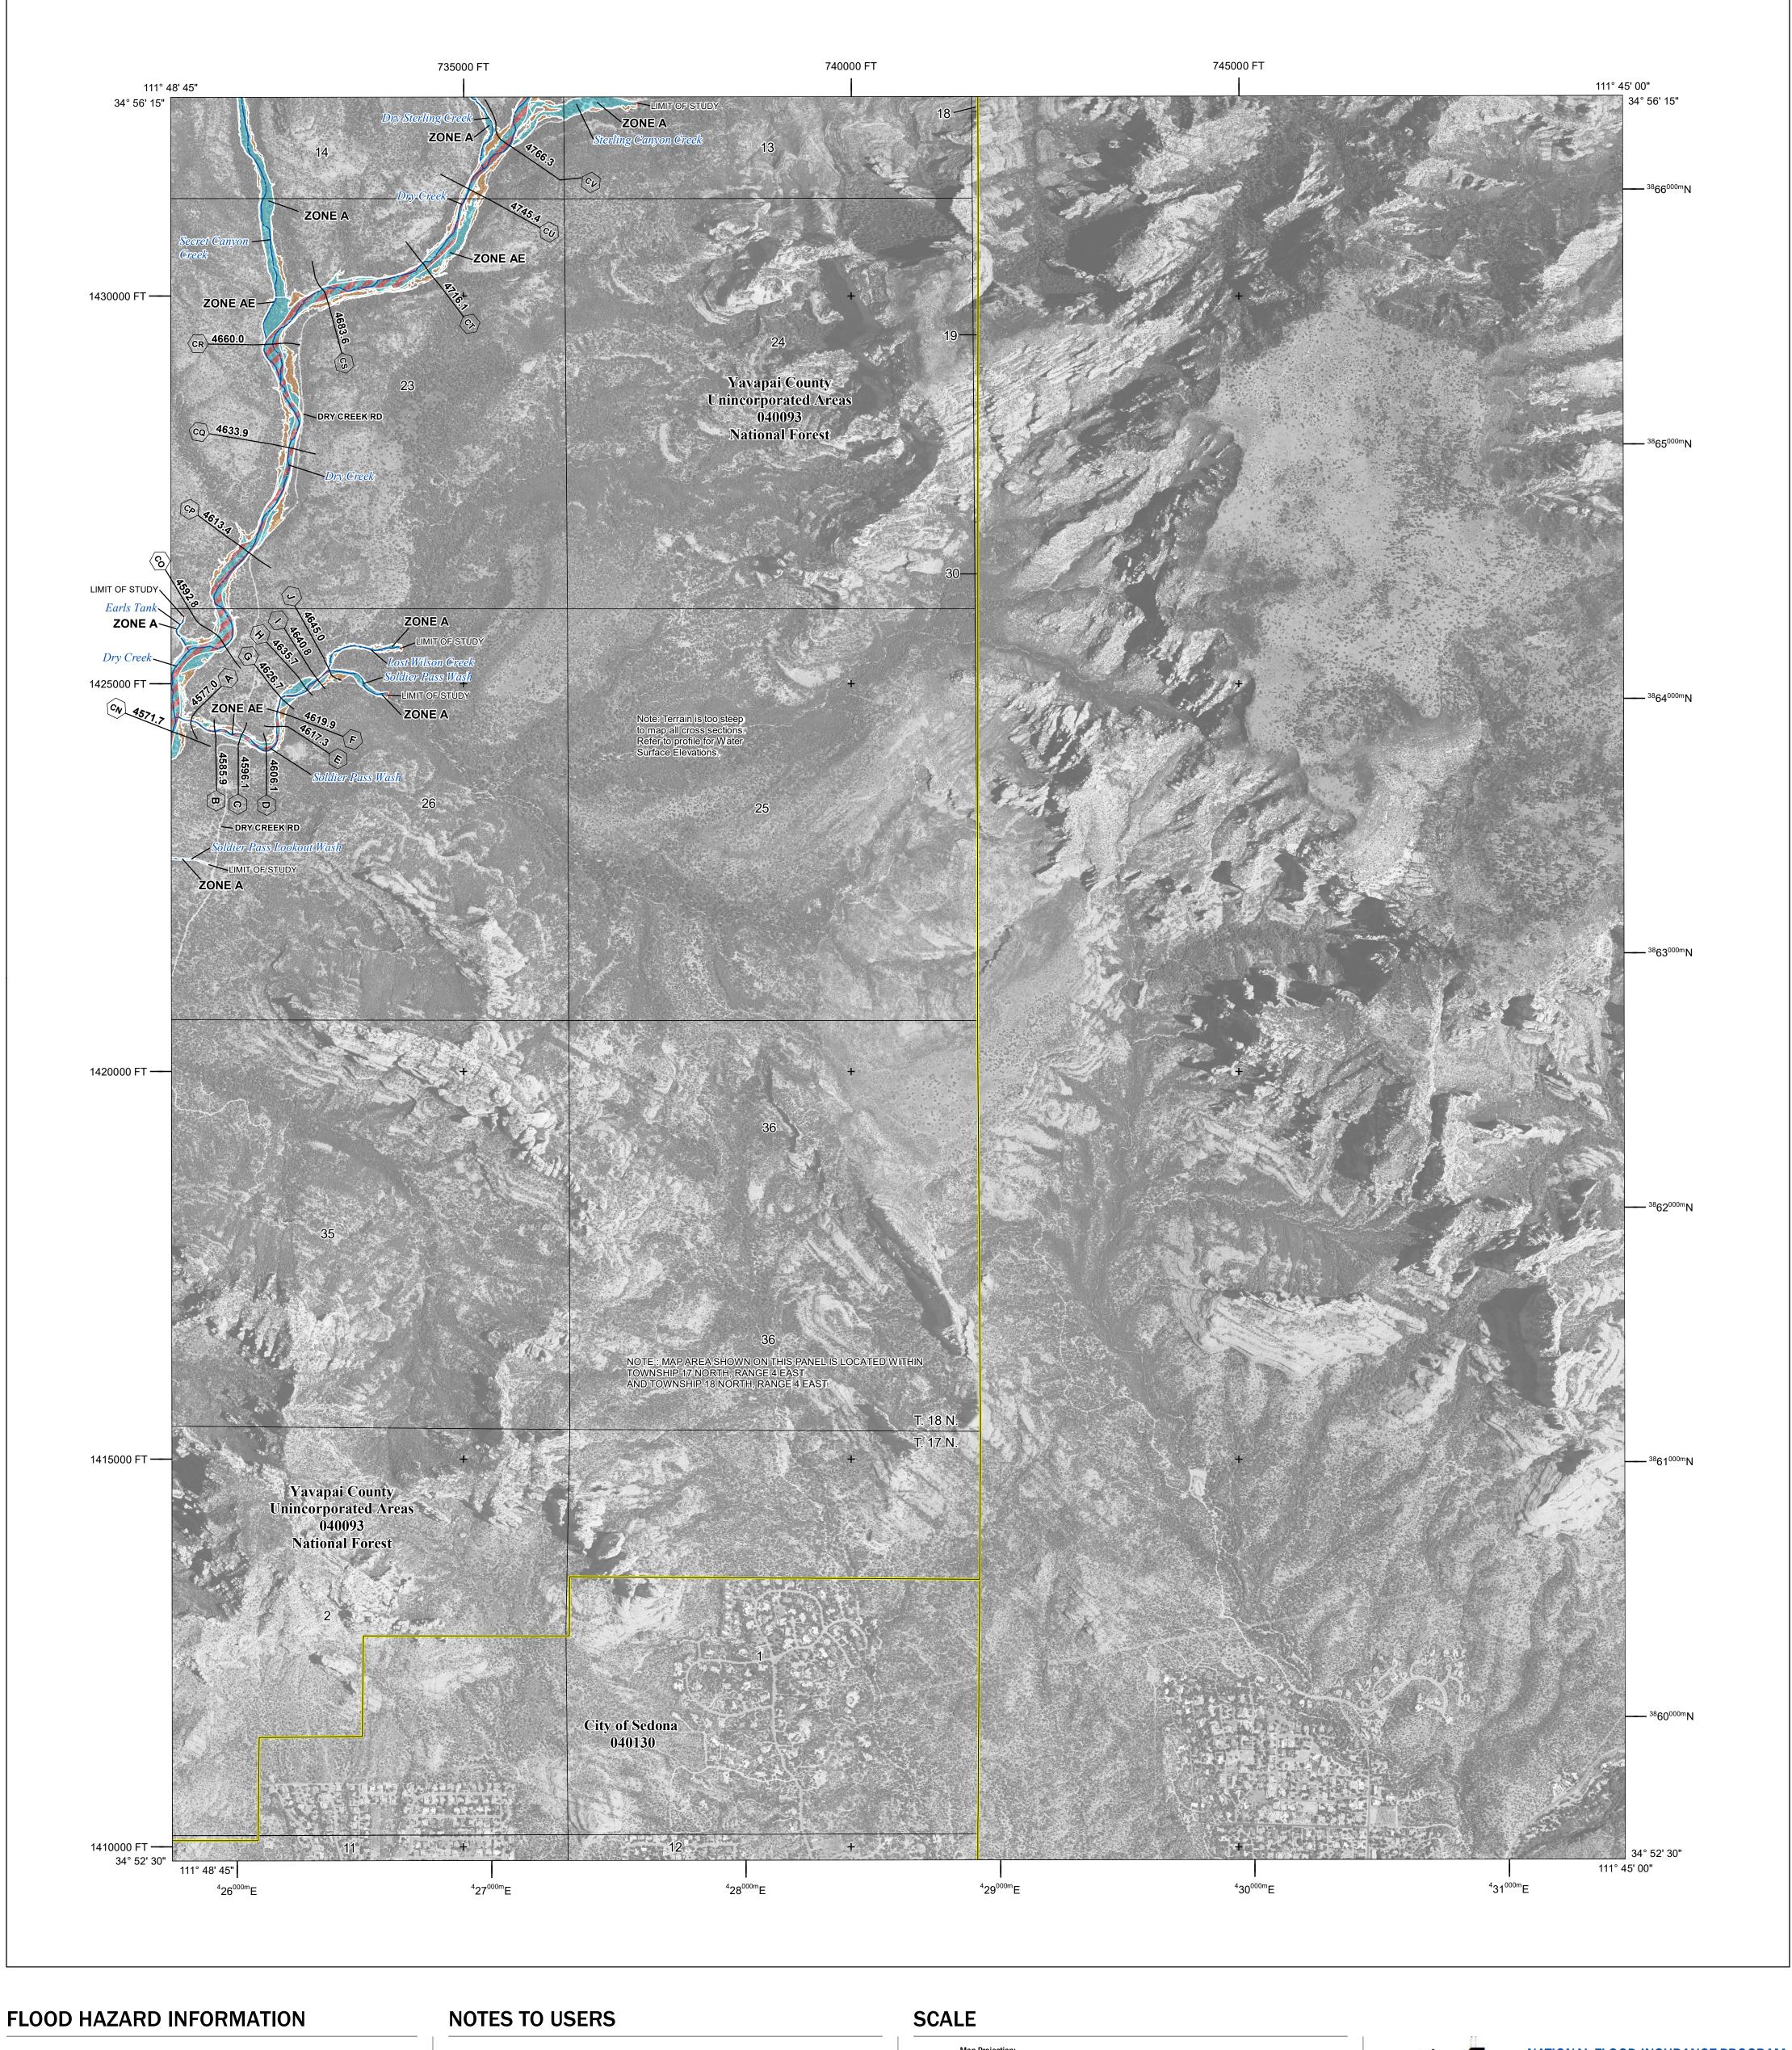

SEE FIS REPORT FOR DETAILED LEGEND AND INDEX MAP FOR FIRM PANEL LAYOUT THE INFORMATION DEPICTED ON THIS MAP AND SUPPORTING DOCUMENTATION ARE ALSO AVAILABLE IN DIGITAL FORMAT AT

17.5 Water Surface Elevation

Base map information shown on this FIRM was provided in digital format by the United States Geological Survey (USGS). This information was derived from digital orthophotography at a 2-foot resolution from photography dated

## National Flood Insurance Program NATIONAL FLOOD INSURANCE PROGRAM FLOOD INSURANCE RATE MAP YAVAPAI COUNTY, ARIZONA and Incorporated Areas

PANEL 1795 of 3900

Panel Contains:

SZONEX

NUMBER PANEL SUFFIX 040093 1795