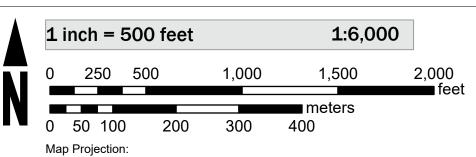

## **SCALE**

NAD 1983 StatePlane Arizona West FIPS 0203 Feet Vertical Datum: NAVD88