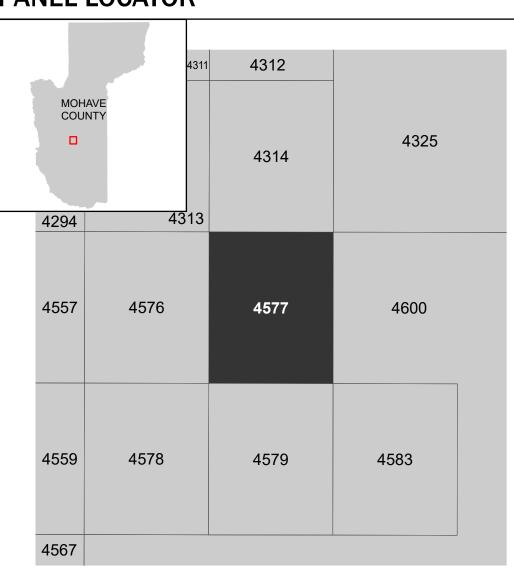

Note: Some Special Flood Hazard Areas with elevations may not appear with elevation labels if the Base Flood Elevation or Cross-section line which communicates the elevation for the location appears on the adjacent panel. Please see the Panel Locator Diagram on this map panel to determine the adjacent panel and find the elevation feature there, or alternatively use the Flood Insurance Study report for detailed elevations by flood source.

## PANEL LOCATOR

NATIONAL FLOOD INSURANCE PROGRAM

FLOOD INSURANCE RATE MAP

MOHAVE COUNTY **ARIZONA** AND INCORPORATED **AREAS** 

**Panel Contains:** 

National Flood Insurance Program

FEMA

COMMUNITY CITY OF KINGMAN