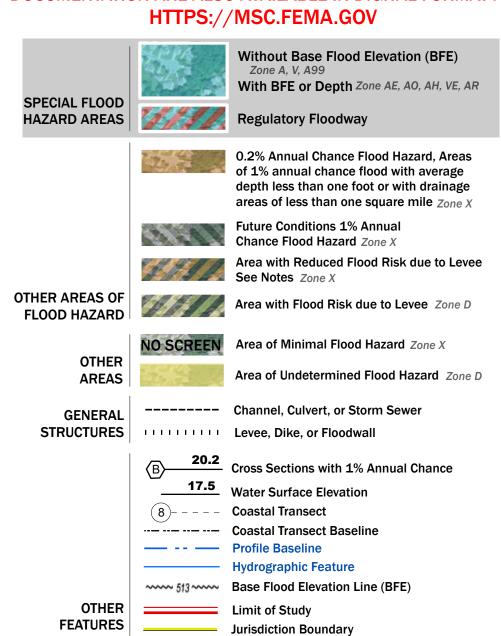

Note: Some Special Flood Hazard Areas with elevations may not appear with elevation labels if the Base Flood Elevation or Cross-section line which communicates the elevation for the location appears on the adjacent panel. Please see the Panel Locator Diagram on this map panel to determine the adjacent panel and find the elevation feature there, or alternatively use the Flood Insurance Study report for detailed elevations by flood source.