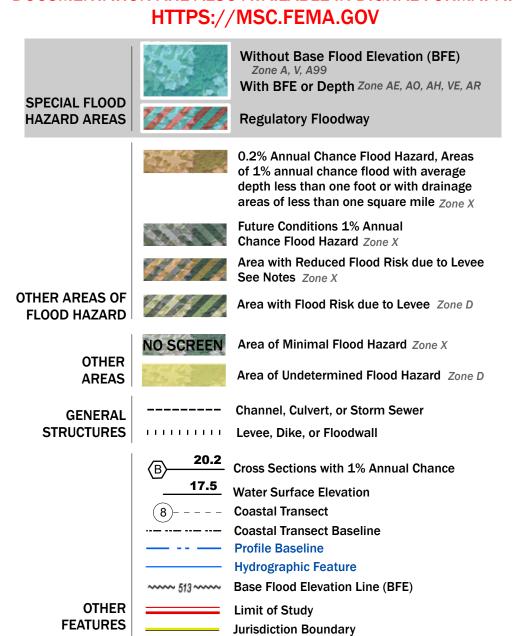

Note: Some Special Flood Hazard Areas with elevations may not appear with elevation labels if the Base Flood Elevation or Cross-section line which communicates the elevation for the location appears on the adjacent panel. Please see the Panel Locator Diagram on this map panel to determine the adjacent panel and find the elevation feature there, or alternatively use the Flood Insurance Study report for detailed elevations by flood source.