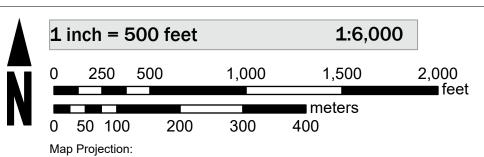

## **SCALE**

NAD 1983 StatePlane Arizona West FIPS 0203 Feet Vertical Datum: NAVD88