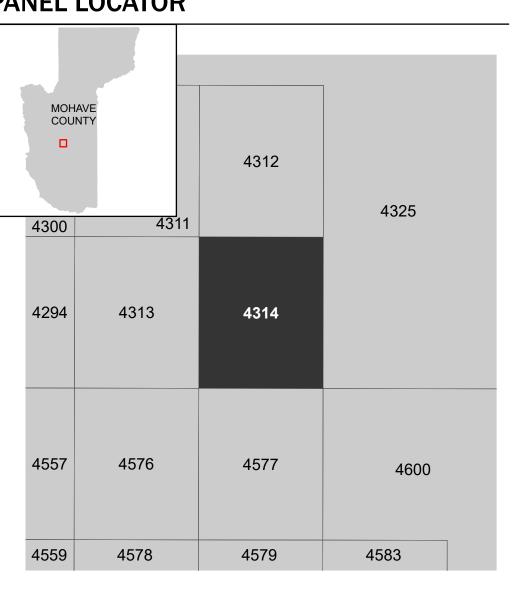

Note: Some Special Flood Hazard Areas with elevations may not appear with elevation labels if the Base Flood Elevation or Cross-section line which communicates the elevation for the location appears on the adjacent panel. Please see the Panel Locator Diagram on this map panel to determine the adjacent panel and find the elevation feature there, or alternatively use the Flood Insurance Study report for detailed elevations by flood source.

## PANEL LOCATOR

NATIONAL FLOOD INSURANCE PROGRAM

FLOOD INSURANCE RATE MAP

MOHAVE COUNTY **ARIZONA** AND INCORPORATED

**Panel Contains:** 

COMMUNITY MOHAVE COUNTY NUMBER PANEL SUFFIX 040058 4314 H

MAP NUMBER 04015C4314H **EFFECTIVE DATE Prelim Issue Date: 04/10/2024**