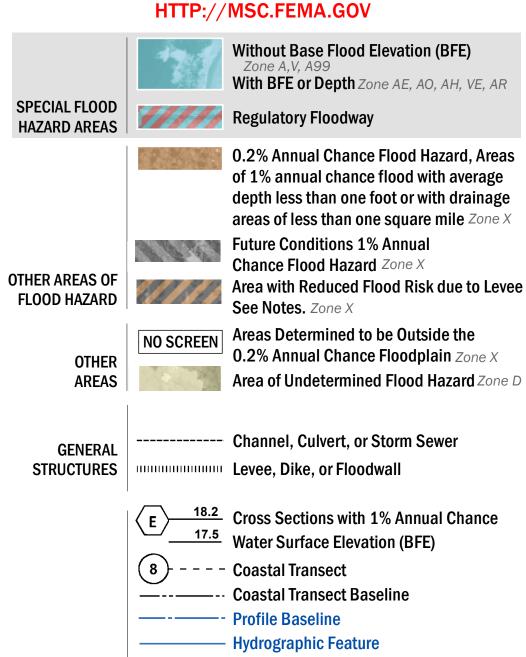

SEE FIS REPORT FOR ZONE DESCRIPTIONS AND INDEX MAP THE INFORMATION DEPICTED ON THIS MAP AND SUPPORTING DOCUMENTATION ARE ALSO AVAILABLE IN DIGITAL FORMAT AT

----- 513 ---- Base Flood Elevation Line (BFE)

**Jurisdiction Boundary** 

Limit of Study

OTHER

**FEATURES** 

For information and questions about this map, available products associated with this FIRM including historic versions of this FIRM, how to order products or the National Flood Insurance Program in general, please call the FEMA Map Information eXchange at 1-877-FEMA-MAP (1-877-336-2627) or visit the FEMA Map Service Center website at http://msc.fema.gov. Available products may include previously issued Letters of Map Change, a Flood Insurance Study Report, and/or digital versions of this map. Many of these products can be ordered or obtained directly from the website. Users may determine the current map date for each FIRM panel by visiting the FEMA Map Service Center website or by calling the FEMA Map Information eXchange.