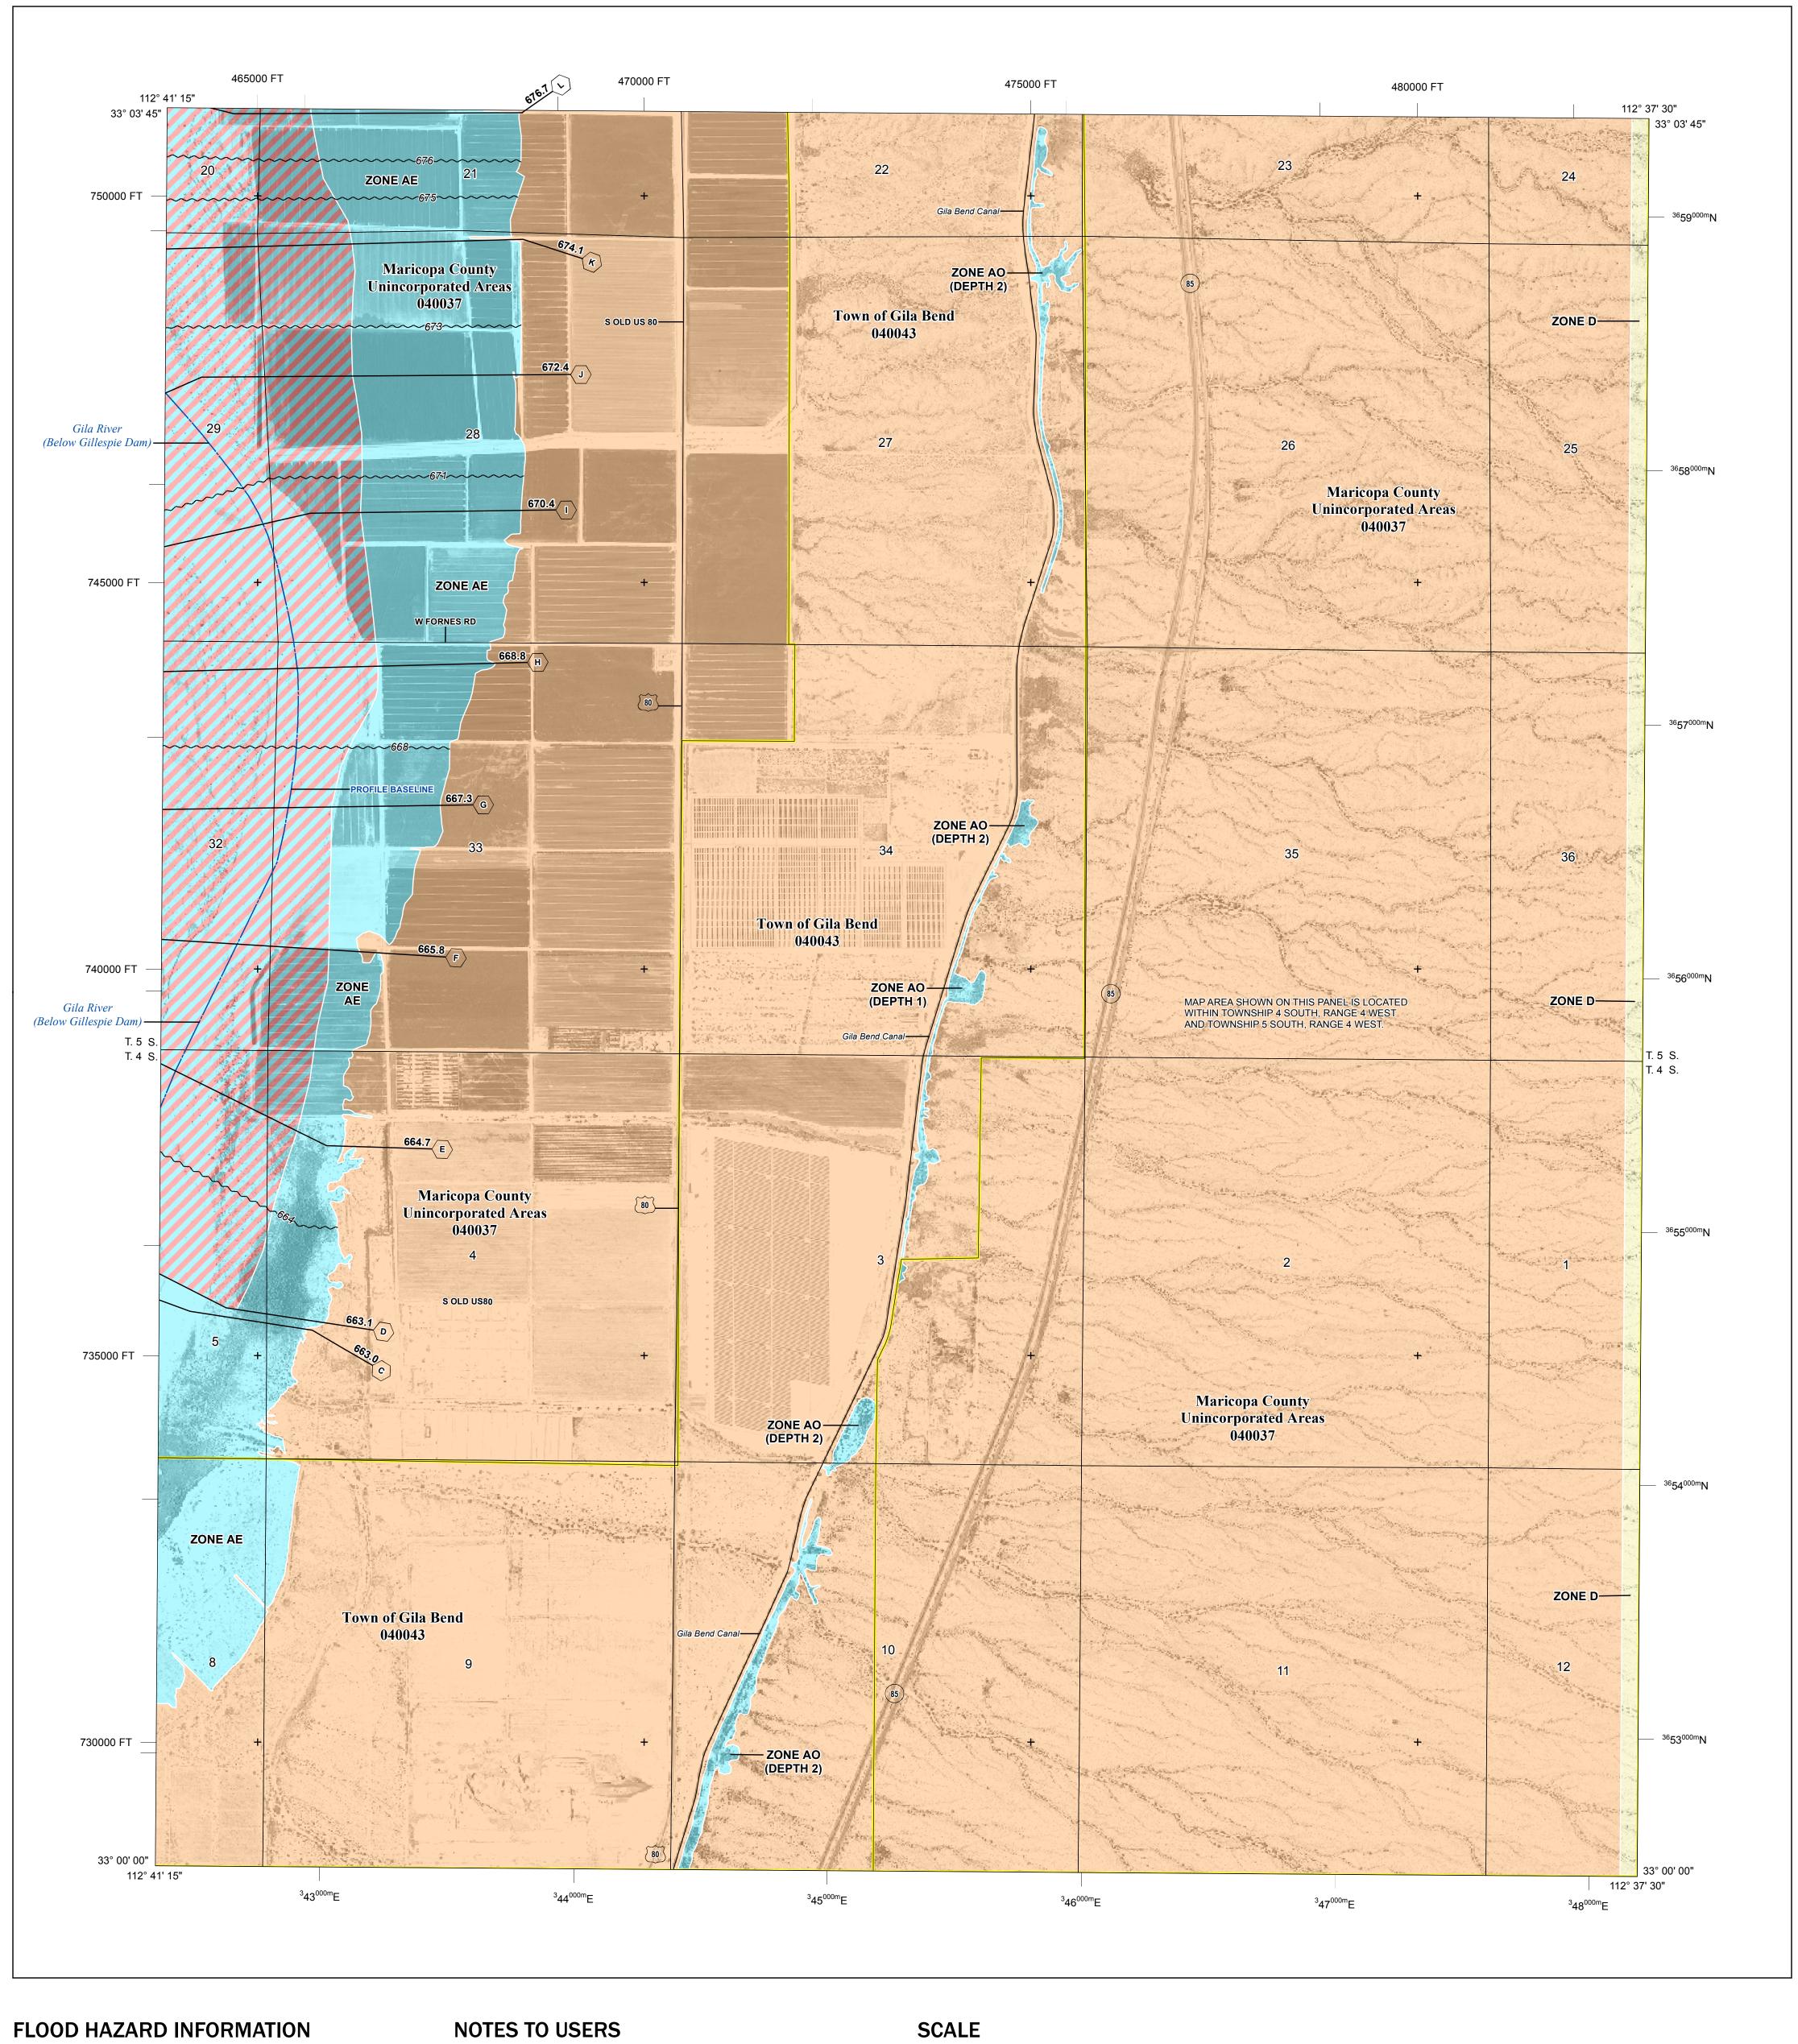

SEE FIS REPORT FOR ZONE DESCRIPTIONS AND INDEX MAP THE INFORMATION DEPICTED ON THIS MAP AND SUPPORTING DOCUMENTATION ARE ALSO AVAILABLE IN DIGITAL FORMAT AT

----- 513 ---- Base Flood Elevation Line (BFE)

**Jurisdiction Boundary** 

Limit of Study

OTHER

**FEATURES** 

For information and questions about this map, available products associated with this FIRM including historic versions of this FIRM, how to order products or the National Flood Insurance Program in general, please call the FEMA Map Information eXchange at 1-877-FEMA-MAP (1-877-336-2627) or visit the FEMA Map Service Center website at http://msc.fema.gov. Available products may include previously issued Letters of Map Change, a Flood Insurance Study Report, and/or digital versions of this map. Many of these products can be ordered or obtained directly from the website. Users may determine the current map date for each FIRM panel by visiting the FEMA Map Service Center website or by calling the FEMA Map Information eXchange.

Communities annexing land on adjacent FIRM panels must obtain a current copy of the adjacent panel as well as the current FIRM Index. These may be ordered directly from the Map Service Center at the number listed above. For community and countywide map dates refer to the Flood Insurance Study report for this jurisdiction. To determine if flood insurance is available in the community, contact your Insurance agent or call the National Flood Insurance Program at 1-800-638-6620.

Base map information shown on this FIRM was provided in digital format by the United States Department of Agriculture's (USDA) National Agriculture Imagery Program (NAIP). This information was derived from digital orthophotography at a 5-meter resolution from photography dated 2015.