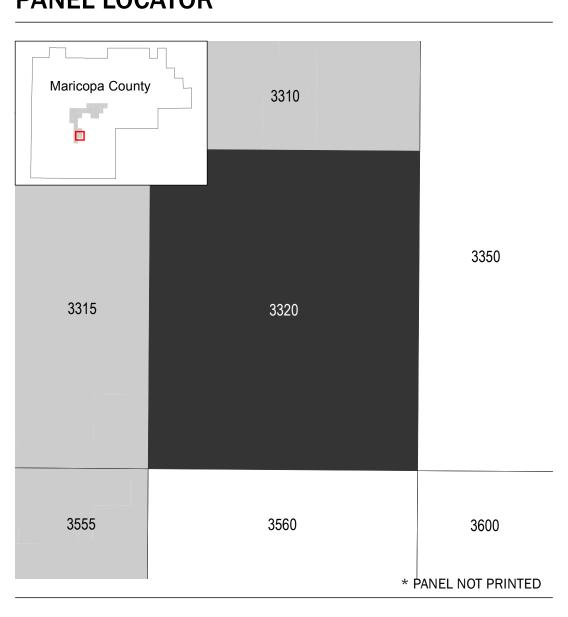

nt panel as well as the current FIRM Index. These may be ordered directly from the Map Service Center at the number listed above. For community and countywide map dates refer to the Flood Insurance Study report for this jurisdiction. To determine if flood insurance is available in the community, contact your Insurance agent or call the National Flood Insurance Program at 1-800-638-6620.

Base map information shown on this FIRM was provided in digital format by the United States Department of Agriculture's (USDA) National Agriculture Imagery Program (NAIP). This information was derived from digital orthophotography at a 5-meter resolution from photography dated 2015.

## NAD 1983 StatePlane Arizona Central FIPS 0202 Feet; Western Hemisphere; Vertical Datum: NAVD 88



## **PANEL LOCATOR**



## ational Flood Insurance Program FEMA NATIONAL FLOOD INSURANCE PROGRAM FLOOD INSURANCE RATE MAP MARICOPA COUNTY, ARIZONA And Incorporated Areas PANEL 3320 of 4425

5 ZONE X

Panel Contains: COMMUNITY NUMBER 040043

PANEL SUFFIX GILA BEND, TOWN OF 3320 MARICOPA COUNTY 040037 3320

> **PRELIMINARY** 3/16/2018

> > **VERSION NUMBER** 2.3.3.4 **MAP NUMBER** 04013C3320M

> > > **EFFECTIVE DATE**