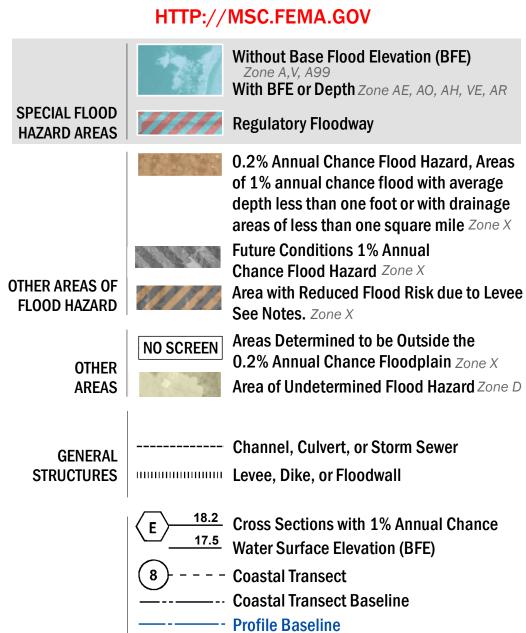

SEE FIS REPORT FOR ZONE DESCRIPTIONS AND INDEX MAP THE INFORMATION DEPICTED ON THIS MAP AND SUPPORTING **DOCUMENTATION ARE ALSO AVAILABLE IN DIGITAL FORMAT AT** 

Hydrographic Feature

**Jurisdiction Boundary** 

----- 513 ---- Base Flood Elevation Line (BFE)

Limit of Study

OTHER

**FEATURES** 

For information and questions about this map, available products associated with this FIRM including historic versions of this FIRM, how to order products or the National Flood Insurance Program in general, please call the FEMA Map Information eXchange at 1-877-FEMA-MAP (1-877-336-2627) or visit the FEMA Map Service Center website at http://msc.fema.gov. Available products may include previously issued Letters of Map Change, a Flood Insurance Study Report, and/or digital versions of this map. Many of these products can be ordered or obtained directly from the website. Users may determine the current map date for each FIRM panel by visiting the FEMA Map Service Center website or by calling the FEMA Map Information eXchange.