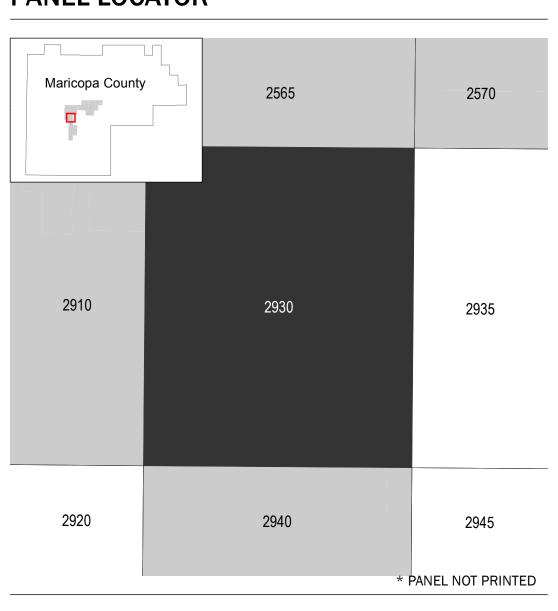

be ordered directly from the Map Service Center at the number listed above. For community and countywide map dates refer to the Flood Insurance Study report for this jurisdiction. To determine if flood insurance is available in the community, contact your Insurance agent or call the National Flood Insurance Program at 1-800-638-6620.

Base map information shown on this FIRM was provided in digital format by the United States Department of Agriculture's (USDA) National Agriculture Imagery Program (NAIP). This information was derived from digital orthophotography at a 5-meter resolution from photography dated 2015.

## NAD 1983 StatePlane Arizona Central FIPS 0202 Feet; Western Hemisphere; Vertical Datum: NAVD 88 1:12,000 1 inch = 1,000 feet4,000 1,000 2,000

510

## **PANEL LOCATOR**

255



## ational Flood Insurance Program FEMA

5 ZONE X

Feet

■ Meters

1,020



MARICOPA COUNTY, ARIZONA And Incorporated Areas PANEL 2930 of 4425

Panel Contains: COMMUNITY NUMBER PANEL SUFFIX BUCKEYE, CITY OF 2930 040039 MARICOPA COUNTY 040037 2930

**PRELIMINARY** 3/16/2018

> **VERSION NUMBER** 2.3.3.4 **MAP NUMBER** 04013C2930M **EFFECTIVE DATE**