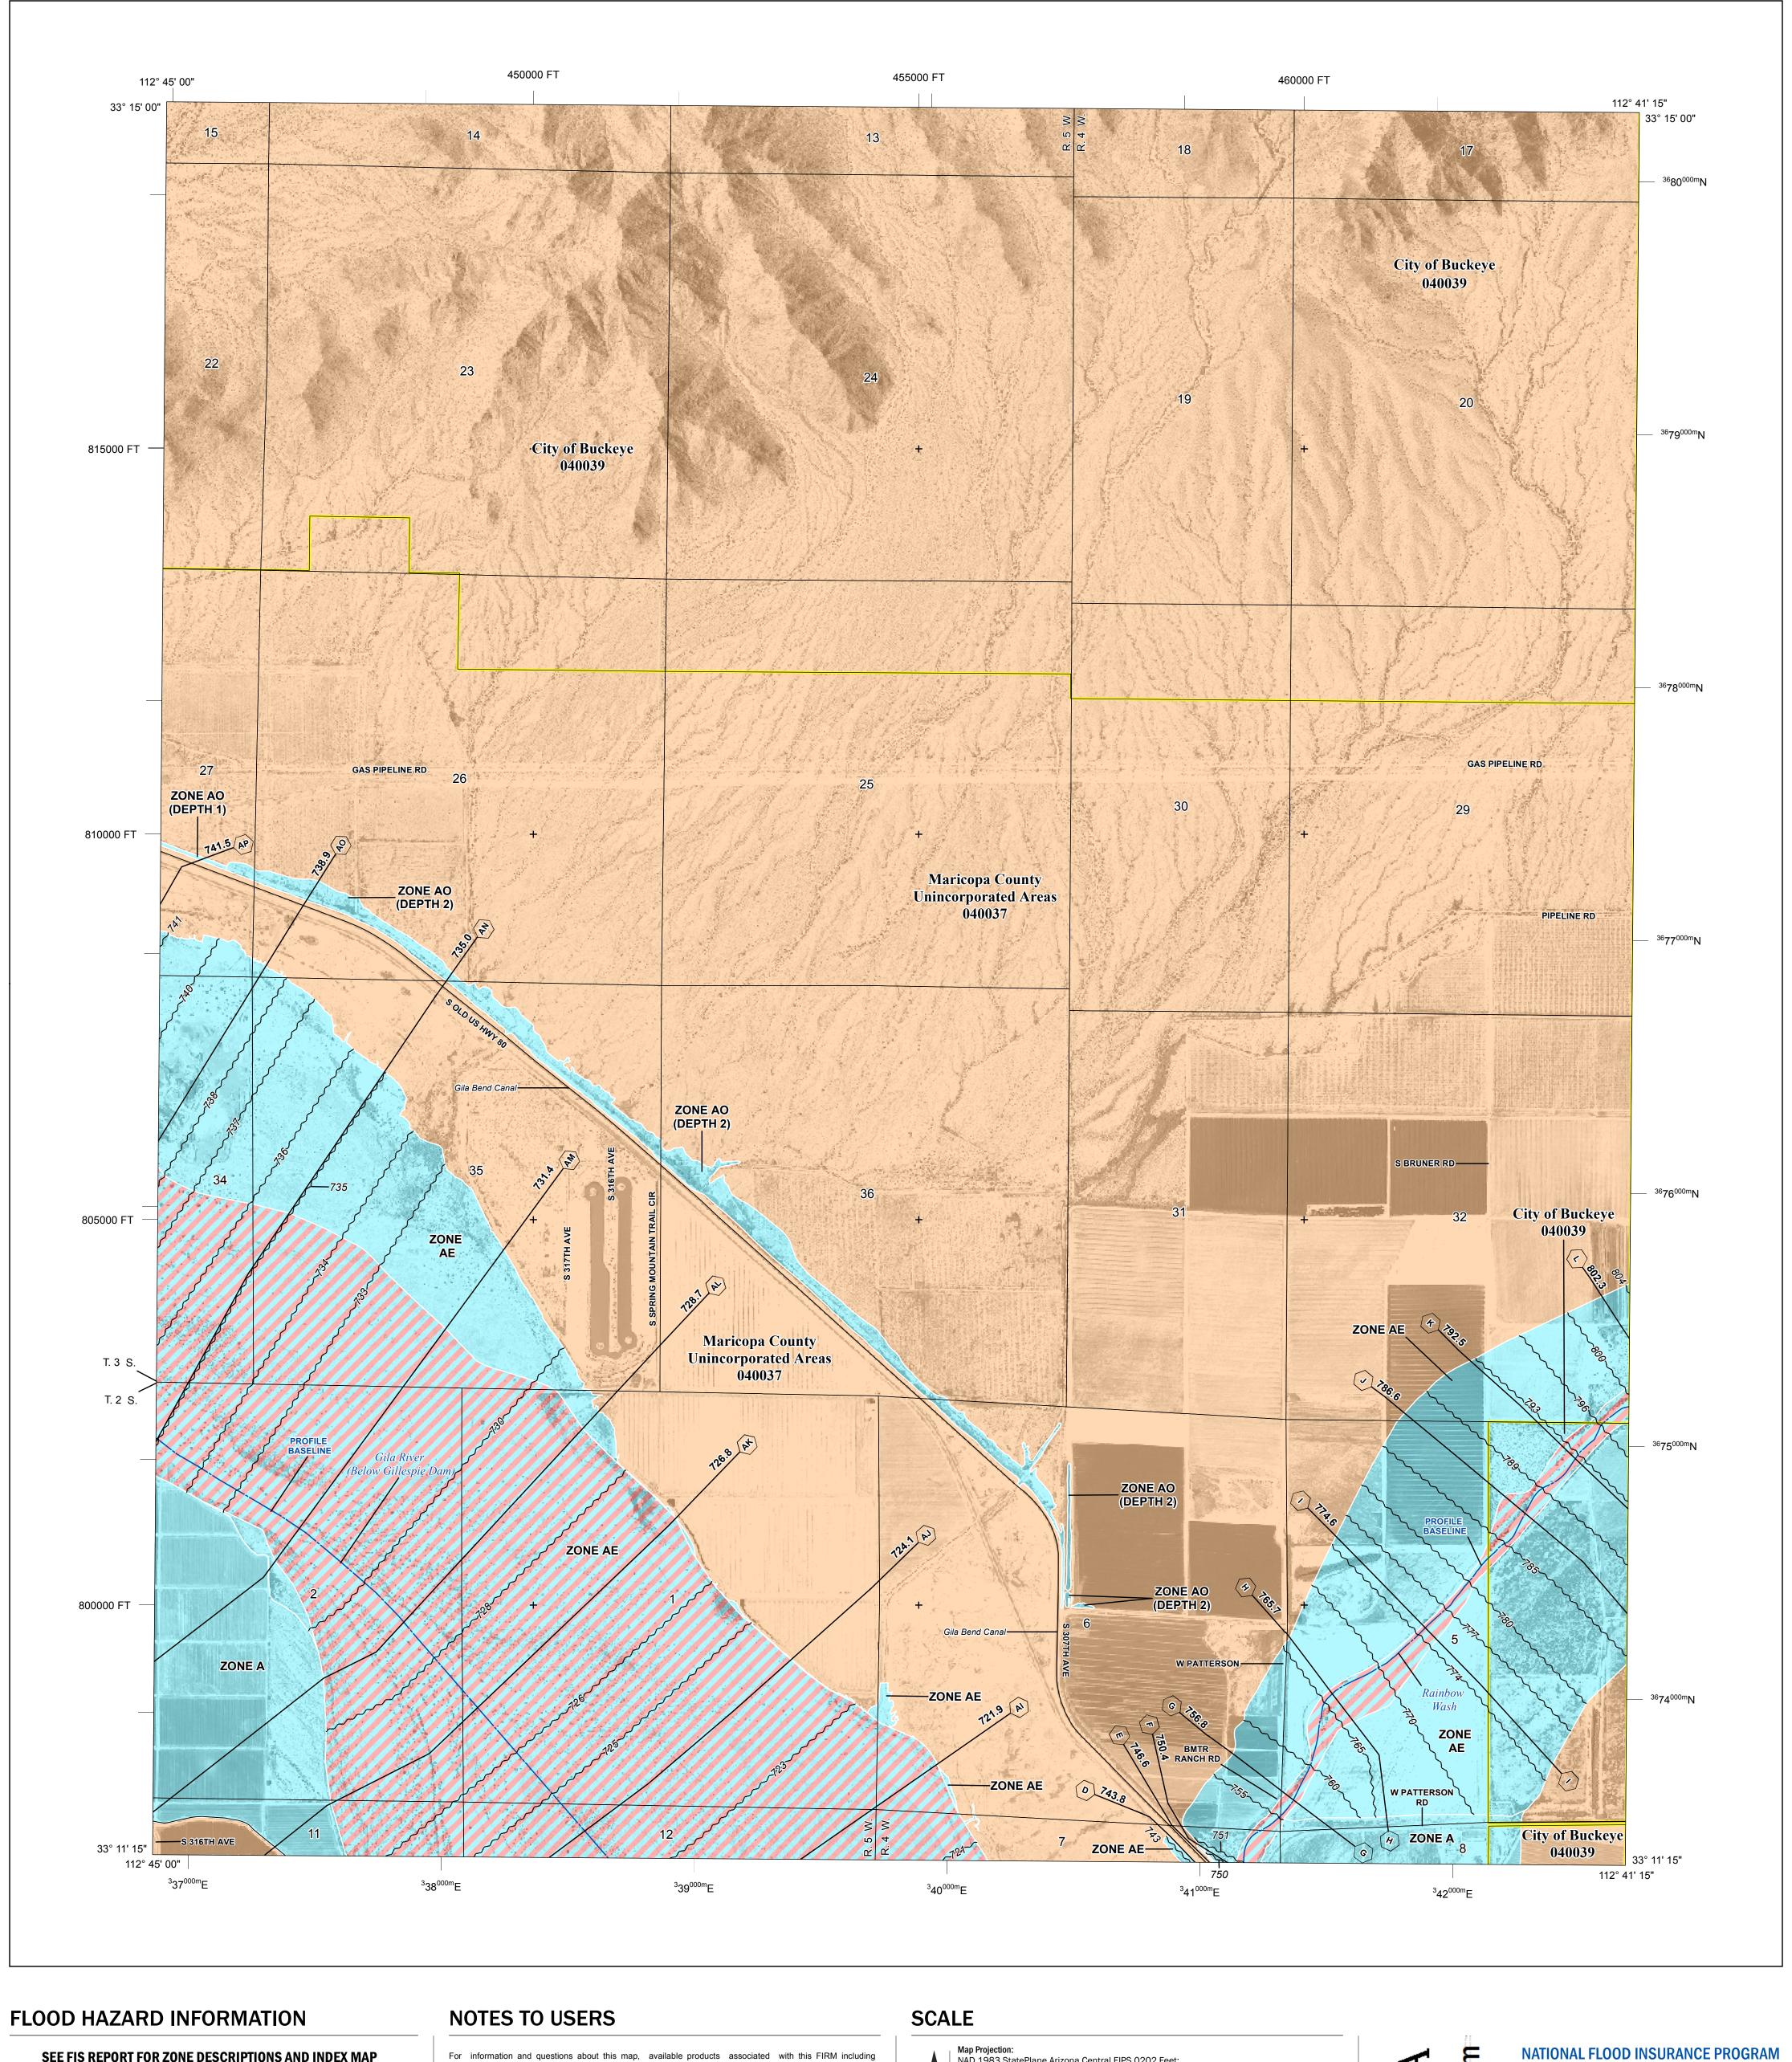

SEE FIS REPORT FOR ZONE DESCRIPTIONS AND INDEX MAP THE INFORMATION DEPICTED ON THIS MAP AND SUPPORTING **DOCUMENTATION ARE ALSO AVAILABLE IN DIGITAL FORMAT AT** 

Hydrographic Feature

**Jurisdiction Boundary** 

----- 513 ---- Base Flood Elevation Line (BFE)

Limit of Study

OTHER

**FEATURES** 

For information and questions about this map, available products associated with this FIRM including historic versions of this FIRM, how to order products or the National Flood Insurance Program in general, please call the FEMA Map Information eXchange at 1-877-FEMA-MAP (1-877-336-2627) or visit the FEMA Map Service Center website at http://msc.fema.gov. Available products may include previously issued Letters of Map Change, a Flood Insurance Study Report, and/or digital versions of this map. Many of these products can be ordered or obtained directly from the website. Users may determine the current map date for each FIRM panel by visiting the FEMA Map Service Center website or by calling the FEMA Map Information eXchange.

Base map information shown on this FIRM was provided in digital format by the United States Department of Agriculture's (USDA) National Agriculture Imagery Program (NAIP). This information was derived from digital orthophotography at a 5-meter resolution from photography dated 2015.

## ational Flood Insurance Program FEMA

5 ZONE X

Feet

■ Meters

1,020

MARICOPA COUNTY, ARIZONA And Incorporated Areas PANEL 2930 of 4425

Panel Contains: COMMUNITY NUMBER PANEL SUFFIX BUCKEYE, CITY OF 2930 040039 MARICOPA COUNTY 040037 2930

**PRELIMINARY** 3/16/2018

> **VERSION NUMBER** 2.3.3.4 **MAP NUMBER** 04013C2930M **EFFECTIVE DATE**