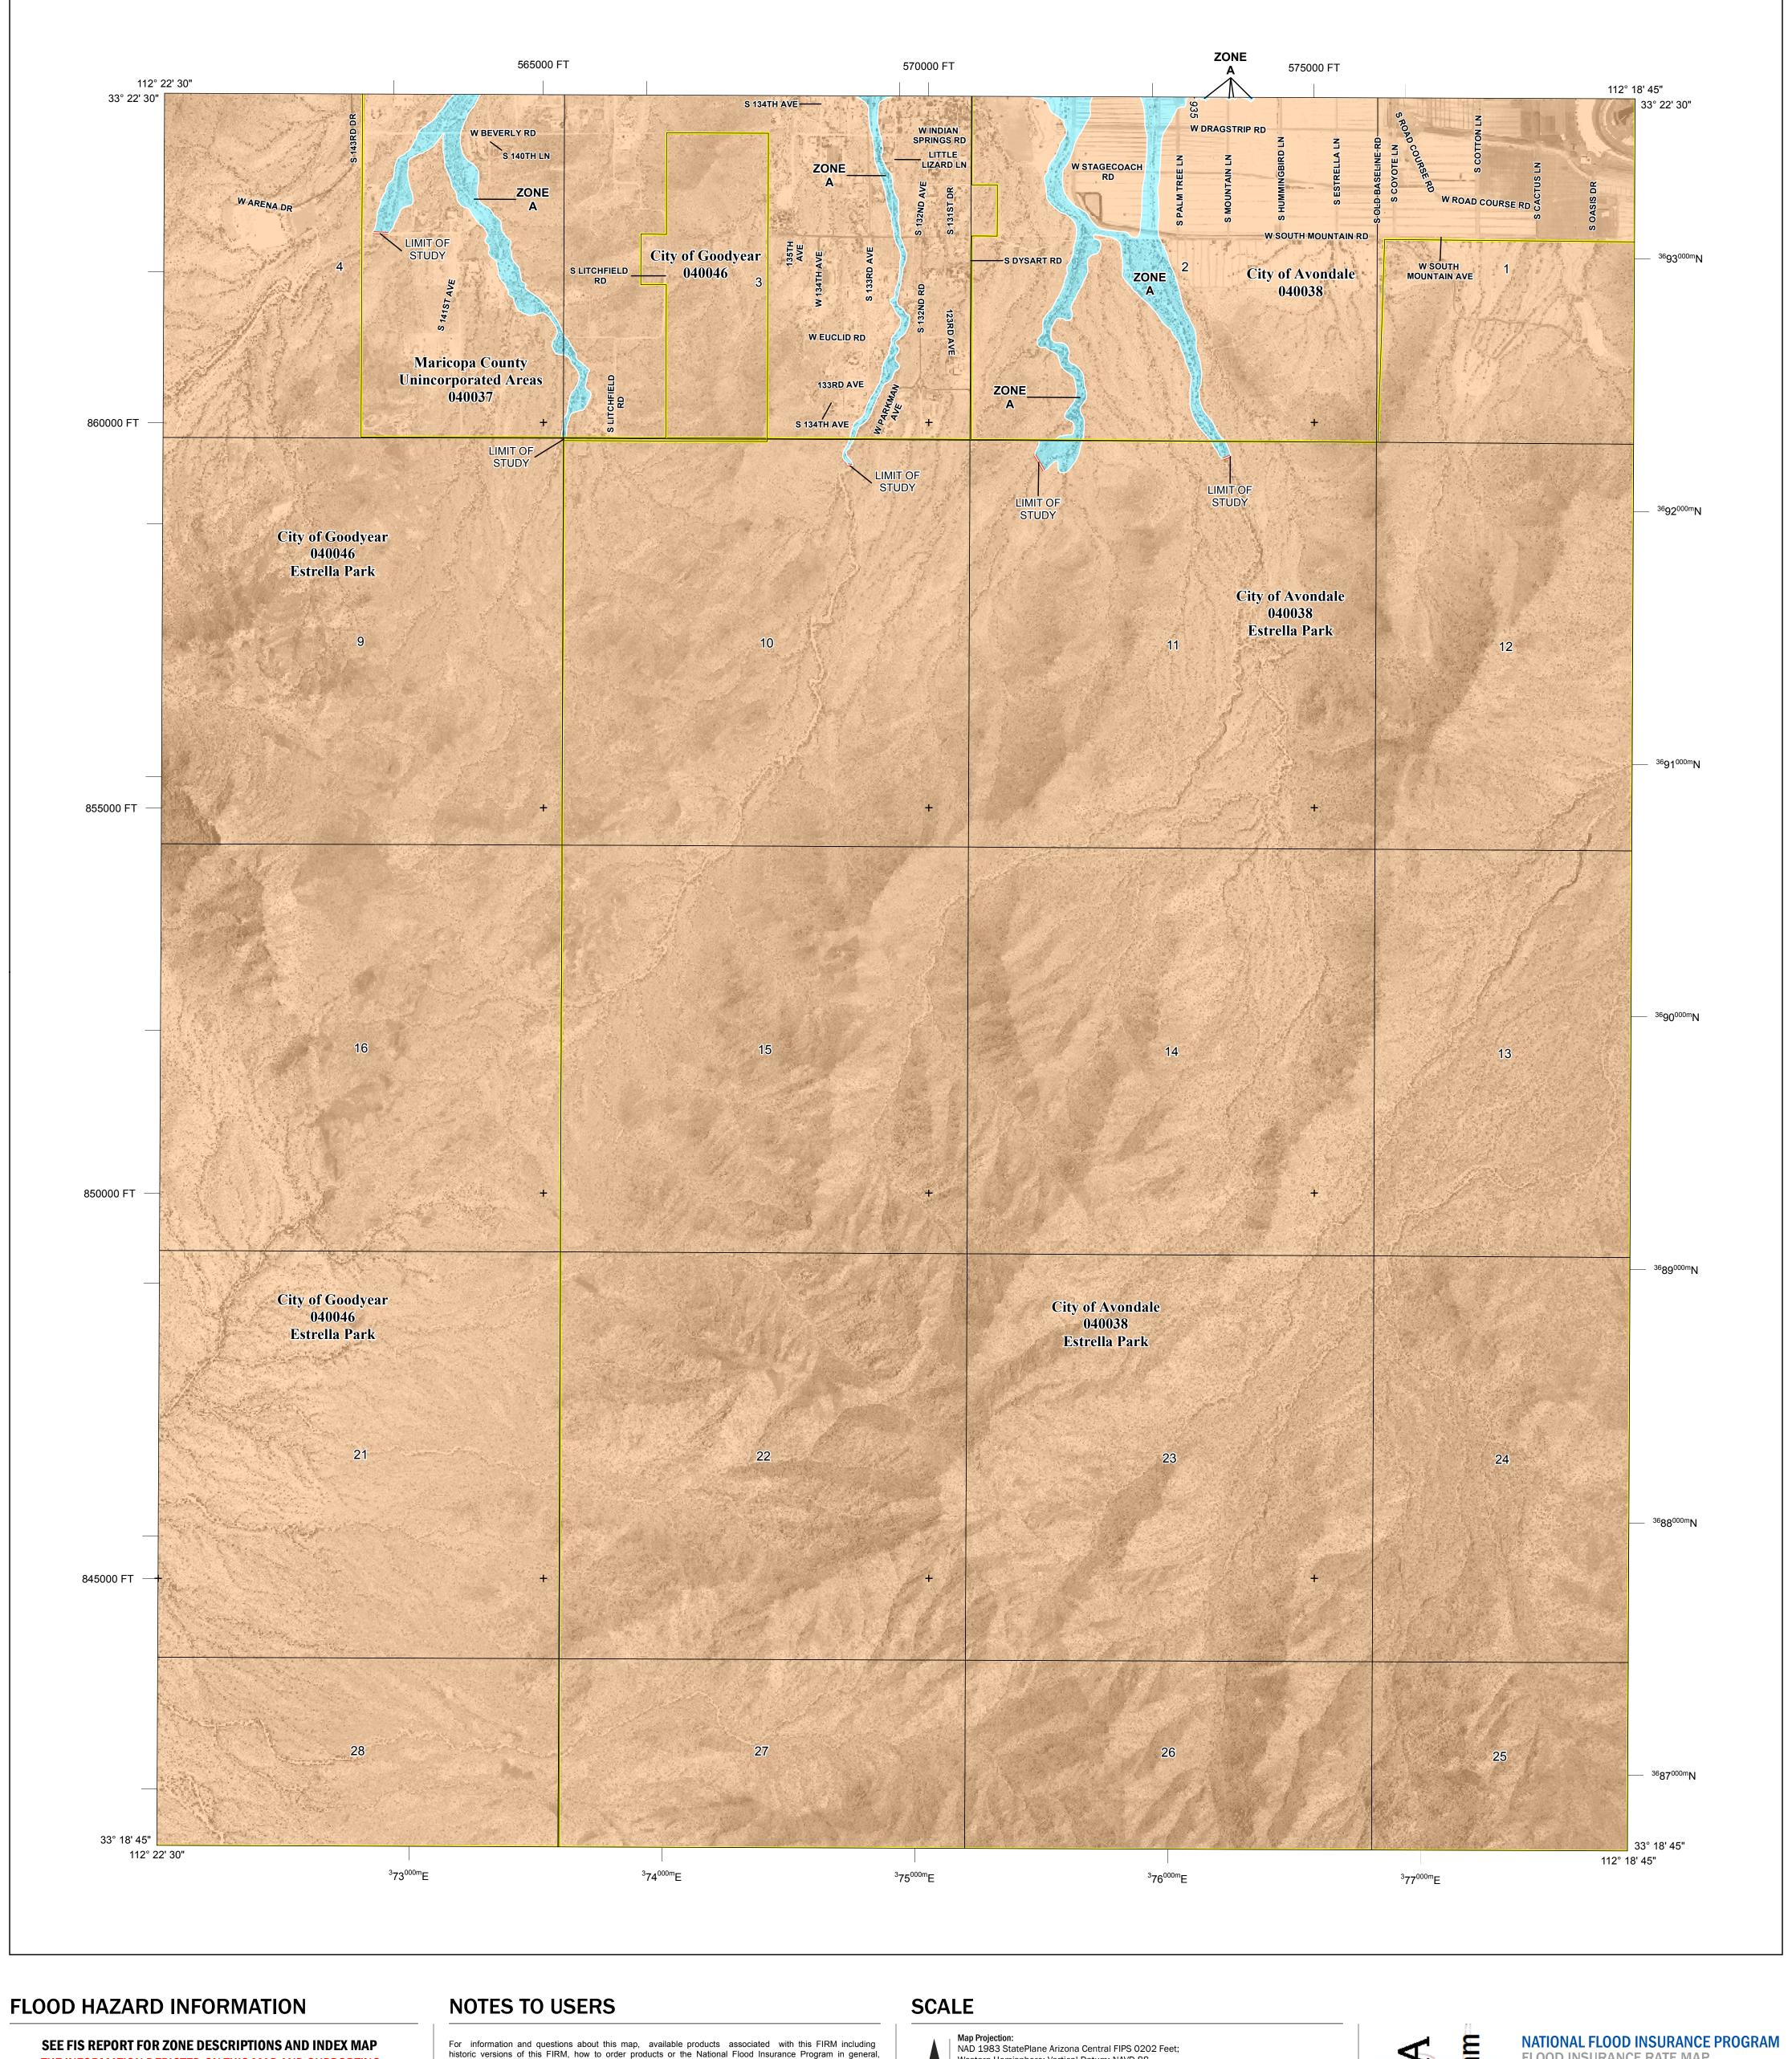

## National Flood Insurance Program FEMA FLOOD INSURANCE RATE MAP MARICOPA COUNTY, ARIZONA And Incorporated Areas PANEL 2630 of 4425

5 ZONE X

Panel Contains: COMMUNITY NUMBER PANEL SUFFIX AVONDALE, CITY OF 040038 2630 GOODYEAR, CITY OF 040046 2630 MARICOPA COUNTY 040037 2630