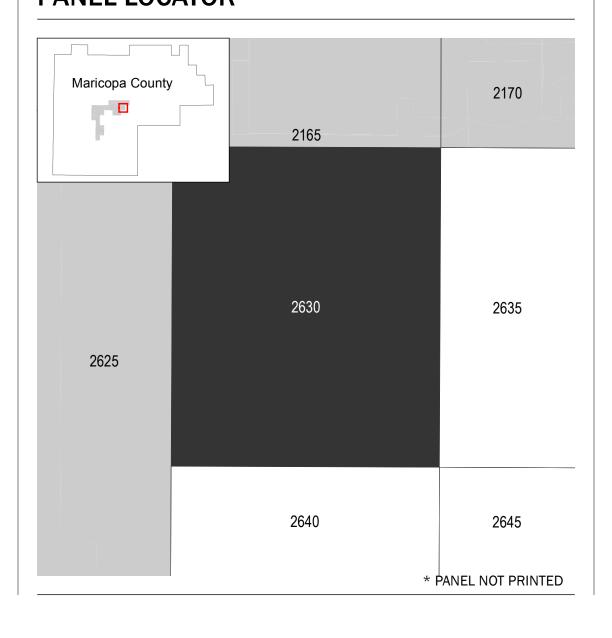

as the current FIRM Index. These may be ordered directly from the Map Service Center at the number listed above. For community and countywide map dates refer to the Flood Insurance Study report for this jurisdiction. To determine if flood insurance is available in the community, contact your Insurance agent or call the National Flood Insurance Program at 1-800-638-6620.

Base map information shown on this FIRM was provided in digital format by the United States Department of Agriculture's (USDA) National Agriculture Imagery Program (NAIP). This information was derived from digital orthophotography at a 5-meter resolution from photography dated 2015.

## Western Hemisphere; Vertical Datum: NAVD 88 1:12,000 1 inch = 1,000 feet4,000 1,000 2,000 Feet ■ Meters 255 510 1,020

## PANEL LOCATOR



## National Flood Insurance Program FEMA FLOOD INSURANCE RATE MAP MARICOPA COUNTY, ARIZONA And Incorporated Areas PANEL 2630 of 4425

5 ZONE X

Panel Contains: COMMUNITY NUMBER PANEL SUFFIX AVONDALE, CITY OF 040038 2630 GOODYEAR, CITY OF 040046 2630 MARICOPA COUNTY 040037 2630

**PRELIMINARY** 

3/16/2018

**VERSION NUMBER** 2.3.3.4 **MAP NUMBER** 04013C2630N **EFFECTIVE DATE**