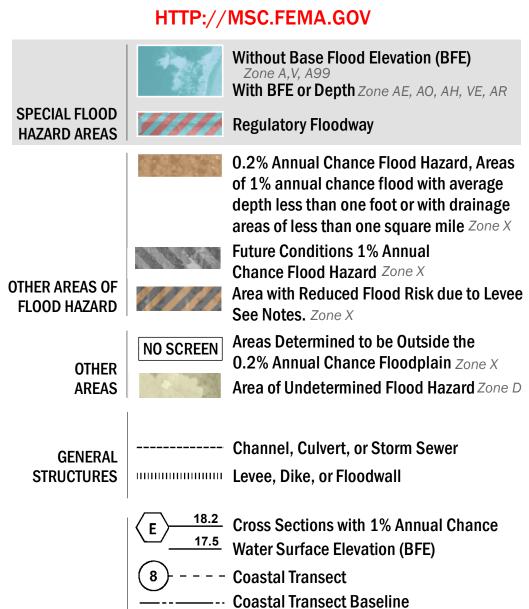

THE INFORMATION DEPICTED ON THIS MAP AND SUPPORTING **DOCUMENTATION ARE ALSO AVAILABLE IN DIGITAL FORMAT AT** 

— - Profile Baseline

Hydrographic Feature

**Jurisdiction Boundary** 

----- 513 ---- Base Flood Elevation Line (BFE)

Limit of Study

OTHER

**FEATURES** 

historic versions of this FIRM, how to order products or the National Flood Insurance Program in general, please call the FEMA Map Information eXchange at 1-877-FEMA-MAP (1-877-336-2627) or visit the FEMA Map Service Center website at http://msc.fema.gov. Available products may include previously issued Letters of Map Change, a Flood Insurance Study Report, and/or digital versions of this map. Many of these products can be ordered or obtained directly from the website. Users may determine the current map date for each FIRM panel by visiting the FEMA Map Service Center website or by calling the FEMA Map Information eXchange.