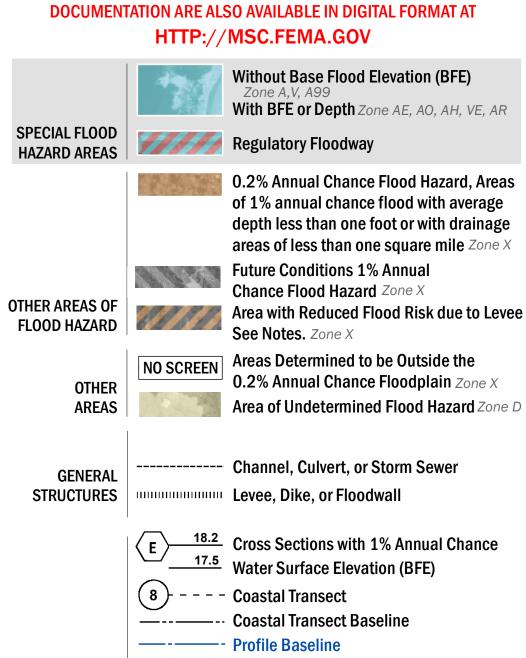

SEE FIS REPORT FOR ZONE DESCRIPTIONS AND INDEX MAP THE INFORMATION DEPICTED ON THIS MAP AND SUPPORTING

Hydrographic Feature

**Jurisdiction Boundary** 

----- 513 ---- Base Flood Elevation Line (BFE)

**Limit of Study** 

OTHER

**FEATURES** 

For information and questions about this map, available products associated with this FIRM including historic versions of this FIRM, how to order products or the National Flood Insurance Program in general, please call the FEMA Map Information eXchange at 1-877-FEMA-MAP (1-877-336-2627) or visit the FEMA Map Service Center website at http://msc.fema.gov. Available products may include previously issued Letters of Map Change, a Flood Insurance Study Report, and/or digital versions of this map. Many of these products can be ordered or obtained directly from the website. Users may determine the current map date for each FIRM panel by visiting the FEMA Map Service Center website or by calling the FEMA Map Information eXchange.