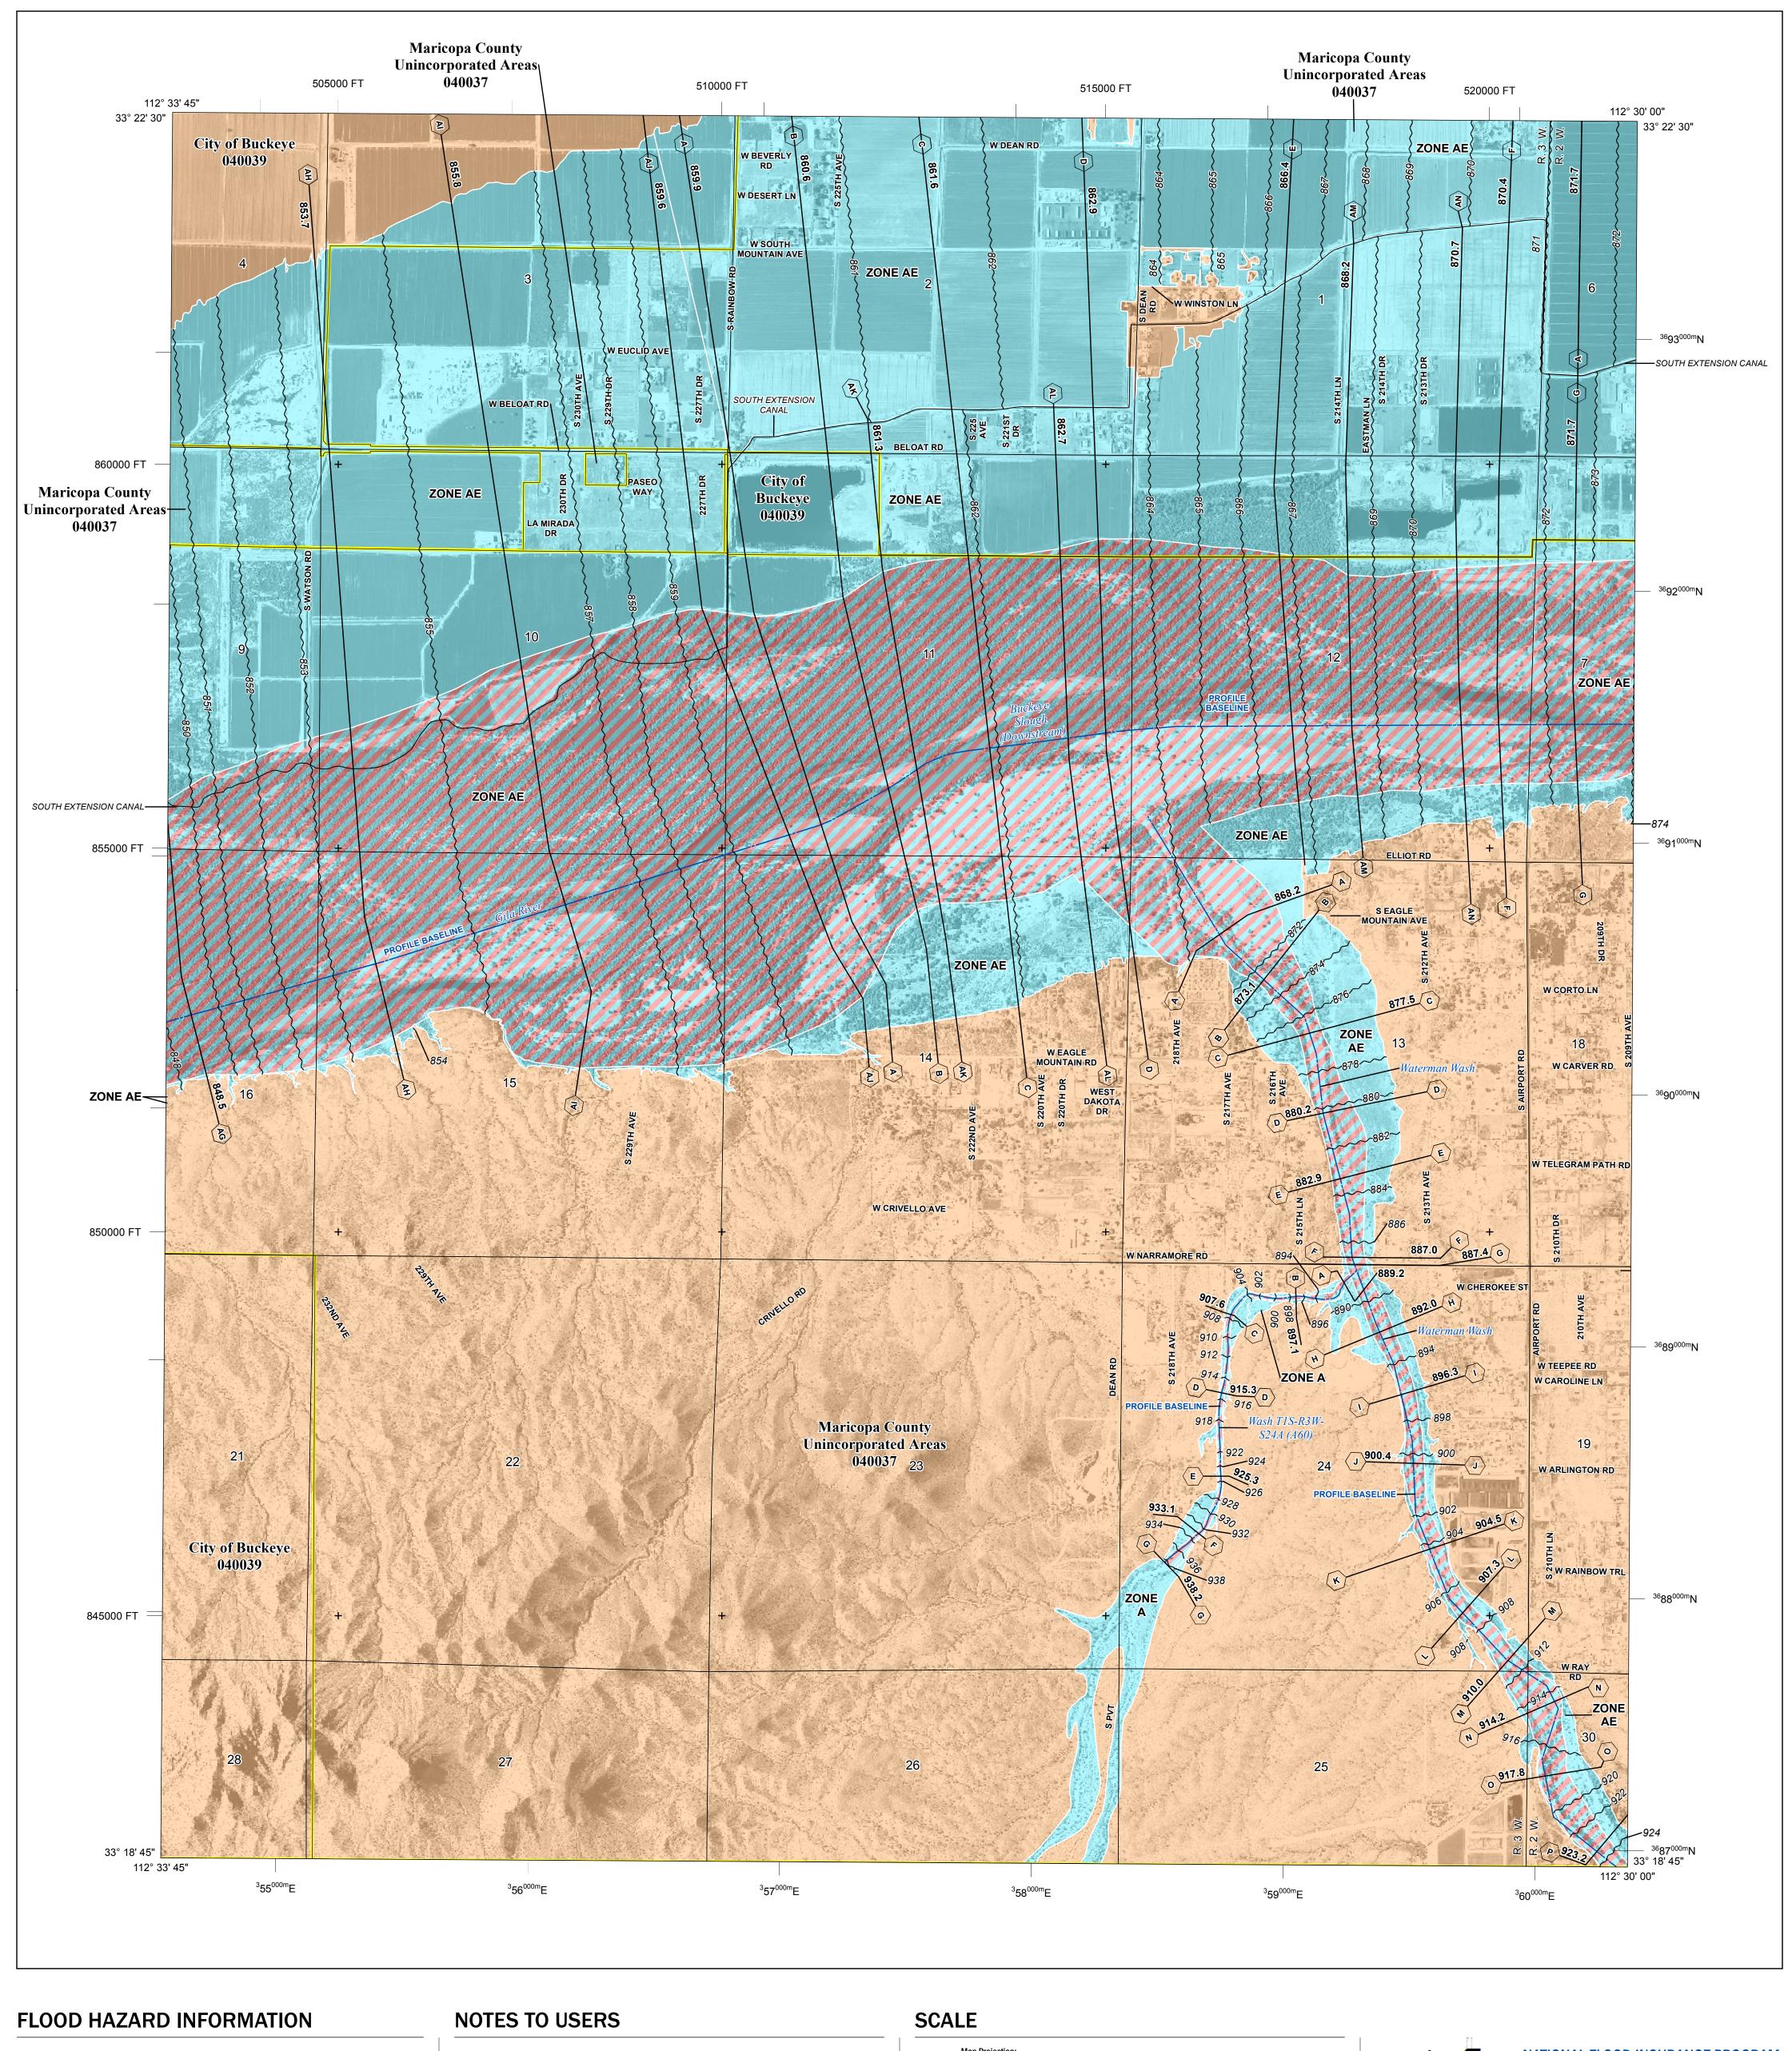

SEE FIS REPORT FOR ZONE DESCRIPTIONS AND INDEX MAP THE INFORMATION DEPICTED ON THIS MAP AND SUPPORTING

Hydrographic Feature

**Jurisdiction Boundary** 

----- 513 ---- Base Flood Elevation Line (BFE)

**Limit of Study** 

Base map information shown on this FIRM was provided in digital format by the United States Department of Agriculture's (USDA) National Agriculture Imagery Program (NAIP). This information was derived from digital orthophotography at a 5-meter resolution from photography dated 2015.

## NAD 1983 StatePlane Arizona Central FIPS 0202 Feet; Western Hemisphere; Vertical Datum: NAVD 88 1:12,000 1 inch = 1,000 feet4,000 1,000 2,000 Feet ■ Meters

1,020

510

## FEMA ational Flood Insurance Program 2

NATIONAL FLOOD INSURANCE PROGRAM FLOOD INSURANCE RATE MAP

MARICOPA COUNTY, ARIZONA And Incorporated Areas

Panel Contains: COMMUNITY NUMBER PANEL SUFFIX BUCKEYE, CITY OF 040039 2585 MARICOPA COUNTY 040037 2585

**PRELIMINARY** 3/16/2018

> **VERSION NUMBER** 2.3.3.4 **MAP NUMBER** 04013C2585N **EFFECTIVE DATE**