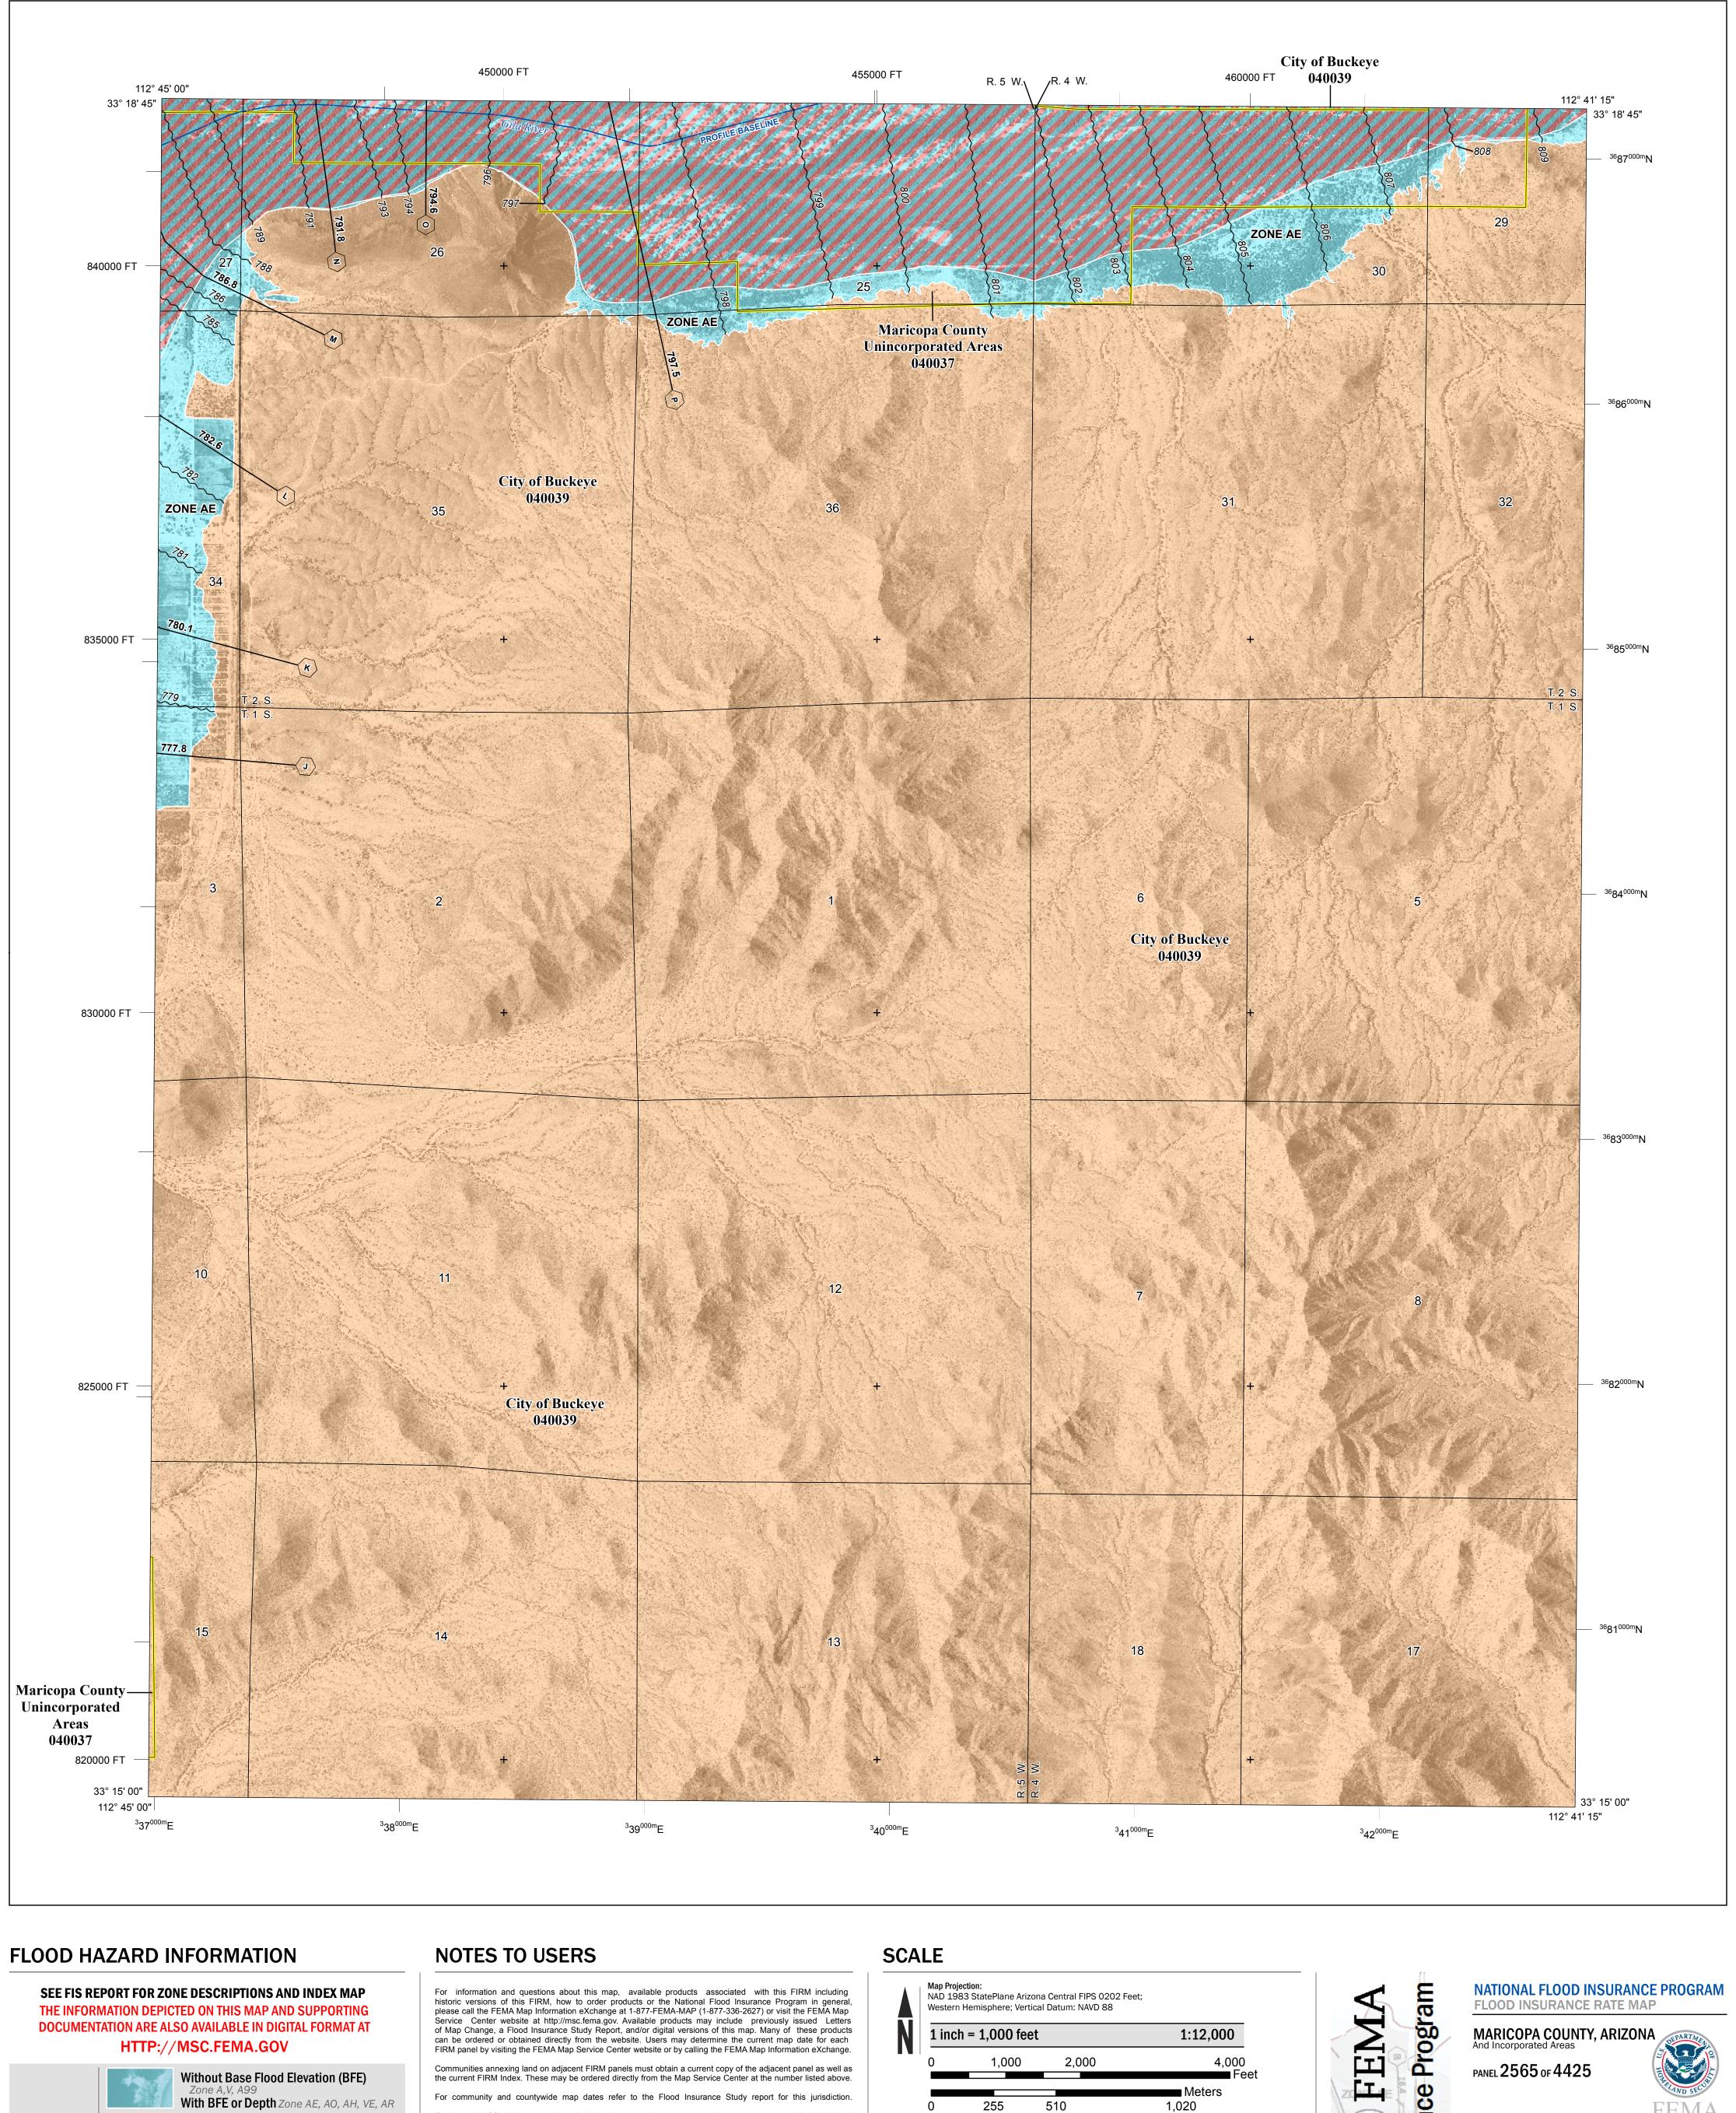

SEE FIS REPORT FOR ZONE DESCRIPTIONS AND INDEX MAP THE INFORMATION DEPICTED ON THIS MAP AND SUPPORTING DOCUMENTATION ARE ALSO AVAILABLE IN DIGITAL FORMAT AT

--------- Profile Baseline

OTHER

**FEATURES** 

Hydrographic Feature

**Jurisdiction Boundary** 

----- 513 ---- Base Flood Elevation Line (BFE)

Limit of Study

For information and questions about this map, available products associated with this FIRM including historic versions of this FIRM, how to order products or the National Flood Insurance Program in general, please call the FEMA Map Information eXchange at 1-877-FEMA-MAP (1-877-336-2627) or visit the FEMA Map Service Center website at http://msc.fema.gov. Available products may include previously issued Letters of Map Change, a Flood Insurance Study Report, and/or digital versions of this map. Many of these products can be ordered or obtained directly from the website. Users may determine the current map date for each FIRM panel by visiting the FEMA Map Service Center website or by calling the FEMA Map Information eXchange.

Communities annexing land on adjacent FIRM panels must obtain a current copy of the adjacent panel as well as the current FIRM Index. These may be ordered directly from the Map Service Center at the number listed above. For community and countywide map dates refer to the Flood Insurance Study report for this jurisdiction. To determine if flood insurance is available in the community, contact your Insurance agent or call the National Flood Insurance Program at 1-800-638-6620.

Base map information shown on this FIRM was provided in digital format by the United States Department of Agriculture's (USDA) National Agriculture Imagery Program (NAIP). This information was derived from digital orthophotography at a 5-meter resolution from photography dated 2015.

## PANEL LOCATOR

National Flood Insurance Program NATIONAL FLOOD INSURANCE PROGRAM FLOOD INSURANCE RATE MAP MARICOPA COUNTY, ARIZONA And Incorporated Areas

PANEL 2565 OF 4425

Panel Contains: COMMUNITY NUMBER PANEL SUFFIX BUCKEYE, CITY OF 2565 040039

MARICOPA COUNTY 040037 2565

**PRELIMINARY** 

3/16/2018

S ZONE X

**VERSION NUMBER** 2.3.3.4 **MAP NUMBER** 04013C2565M **EFFECTIVE DATE**