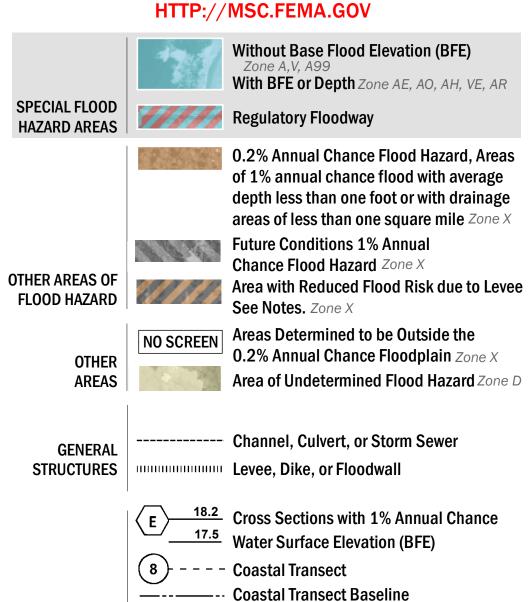

SEE FIS REPORT FOR ZONE DESCRIPTIONS AND INDEX MAP THE INFORMATION DEPICTED ON THIS MAP AND SUPPORTING DOCUMENTATION ARE ALSO AVAILABLE IN DIGITAL FORMAT AT

--------- Profile Baseline

OTHER

**FEATURES** 

Hydrographic Feature

**Jurisdiction Boundary** 

----- 513 ---- Base Flood Elevation Line (BFE)

Limit of Study

For information and questions about this map, available products associated with this FIRM including historic versions of this FIRM, how to order products or the National Flood Insurance Program in general, please call the FEMA Map Information eXchange at 1-877-FEMA-MAP (1-877-336-2627) or visit the FEMA Map Service Center website at http://msc.fema.gov. Available products may include previously issued Letters of Map Change, a Flood Insurance Study Report, and/or digital versions of this map. Many of these products can be ordered or obtained directly from the website. Users may determine the current map date for each FIRM panel by visiting the FEMA Map Service Center website or by calling the FEMA Map Information eXchange.