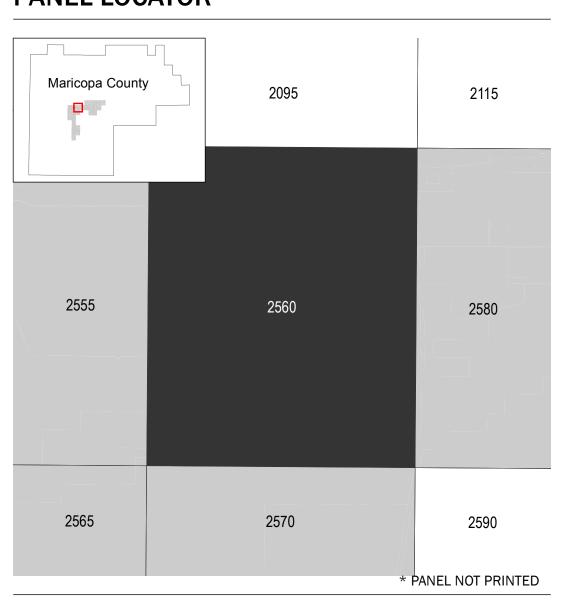

## **PANEL LOCATOR**

## FEMA National Flood Insurance Program NATIONAL FLOOD INSURANCE PROGRAM FLOOD INSURANCE RATE MAP MARICOPA COUNTY, ARIZONA And Incorporated Areas PANEL 2560 of 4425

Panel Contains:

COMMUNITY NUMBER PANEL SUFFIX BUCKEYE, CITY OF 040039 2560 MARICOPA COUNTY 040037 2560