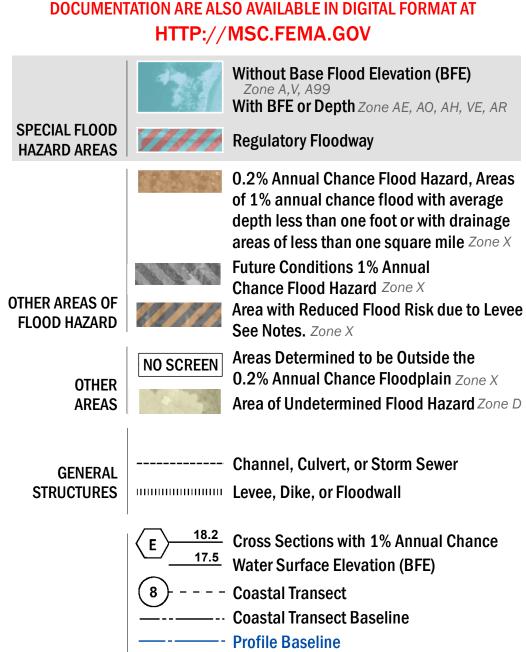

SEE FIS REPORT FOR ZONE DESCRIPTIONS AND INDEX MAP THE INFORMATION DEPICTED ON THIS MAP AND SUPPORTING **DOCUMENTATION ARE ALSO AVAILABLE IN DIGITAL FORMAT AT** 

**Hydrographic Feature** 

**Jurisdiction Boundary** 

----- 513 ---- Base Flood Elevation Line (BFE)

**Limit of Study** 

OTHER

**FEATURES** 

For information and questions about this map, available products associated with this FIRM including historic versions of this FIRM, how to order products or the National Flood Insurance Program in general, please call the FEMA Map Information eXchange at 1-877-FEMA-MAP (1-877-336-2627) or visit the FEMA Map Service Center website at http://msc.fema.gov. Available products may include previously issued Letters of Map Change, a Flood Insurance Study Report, and/or digital versions of this map. Many of these products can be ordered or obtained directly from the website. Users may determine the current map date for each FIRM panel by visiting the FEMA Map Service Center website or by calling the FEMA Map Information eXchange.