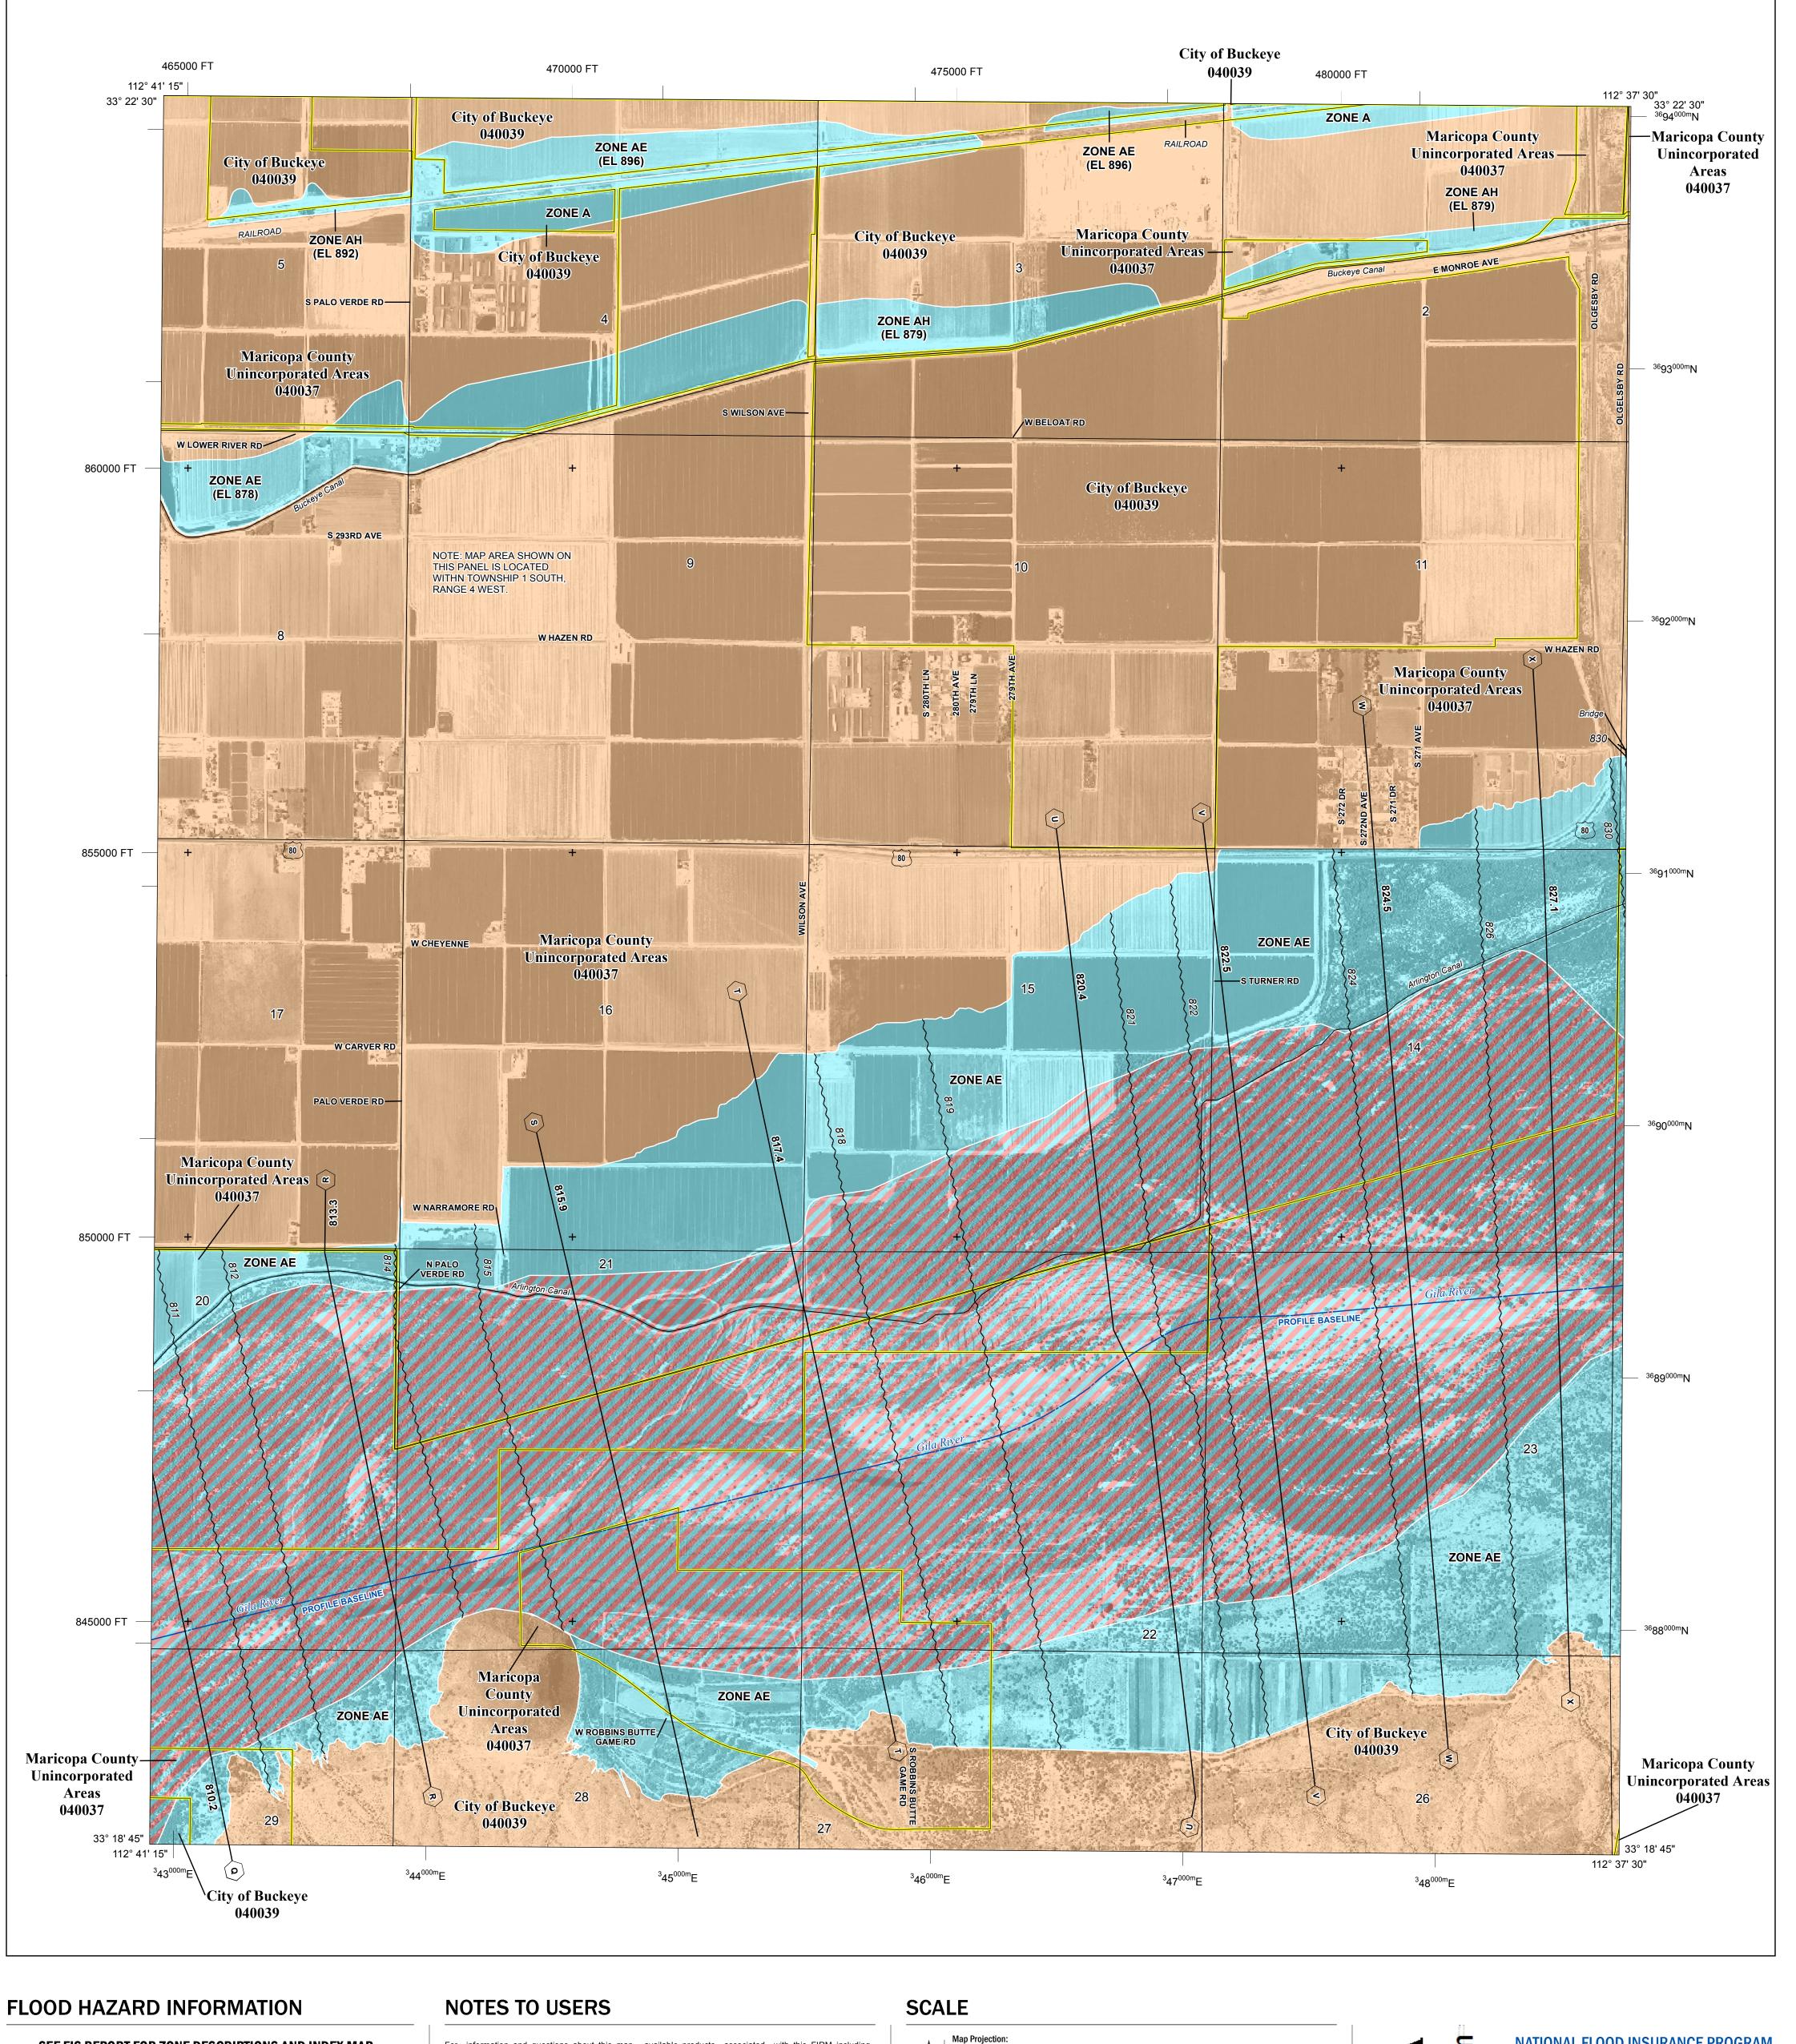

SEE FIS REPORT FOR ZONE DESCRIPTIONS AND INDEX MAP THE INFORMATION DEPICTED ON THIS MAP AND SUPPORTING **DOCUMENTATION ARE ALSO AVAILABLE IN DIGITAL FORMAT AT** 

**Hydrographic Feature** 

**Jurisdiction Boundary** 

----- 513 ---- Base Flood Elevation Line (BFE)

**Limit of Study** 

OTHER

**FEATURES** 

For information and questions about this map, available products associated with this FIRM including historic versions of this FIRM, how to order products or the National Flood Insurance Program in general, please call the FEMA Map Information eXchange at 1-877-FEMA-MAP (1-877-336-2627) or visit the FEMA Map Service Center website at http://msc.fema.gov. Available products may include previously issued Letters of Map Change, a Flood Insurance Study Report, and/or digital versions of this map. Many of these products can be ordered or obtained directly from the website. Users may determine the current map date for each FIRM panel by visiting the FEMA Map Service Center website or by calling the FEMA Map Information eXchange.

Communities annexing land on adjacent FIRM panels must obtain a current copy of the adjacent panel as well as the current FIRM Index. These may be ordered directly from the Map Service Center at the number listed above. For community and countywide map dates refer to the Flood Insurance Study report for this jurisdiction. To determine if flood insurance is available in the community, contact your Insurance agent or call the National Flood Insurance Program at 1-800-638-6620.

Base map information shown on this FIRM was provided in digital format by the United States Department of Agriculture's (USDA) National Agriculture Imagery Program (NAIP). This information was derived from

digital orthophotography at a 5-meter resolution from photography dated 2015.

## FEMA National Flood Insurance Program NATIONAL FLOOD INSURANCE PROGRAM FLOOD INSURANCE RATE MAP MARICOPA COUNTY, ARIZONA And Incorporated Areas PANEL 2560 of 4425

Panel Contains:

COMMUNITY NUMBER PANEL SUFFIX BUCKEYE, CITY OF 040039 2560 MARICOPA COUNTY 040037 2560