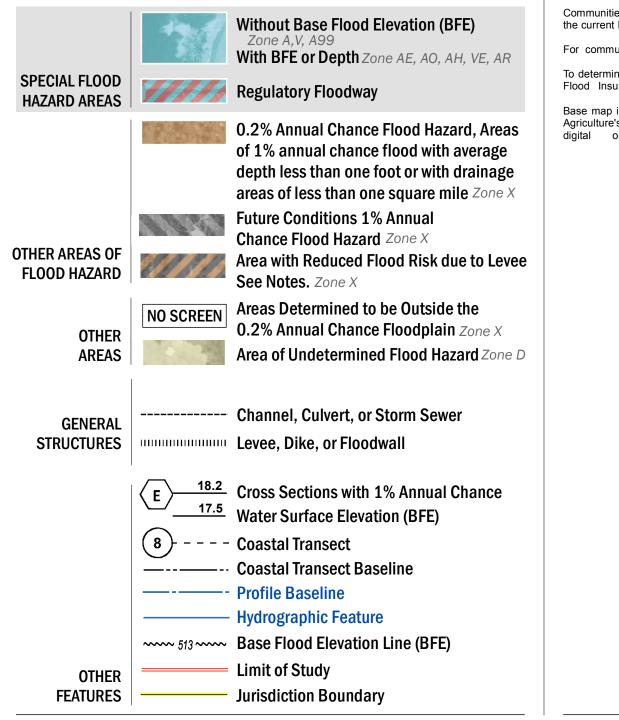

## **FLOOD HAZARD INFORMATION**

#### SEE FIS REPORT FOR ZONE DESCRIPTIONS AND INDEX MAP THE INFORMATION DEPICTED ON THIS MAP AND SUPPORTING DOCUMENTATION ARE ALSO AVAILABLE IN DIGITAL FORMAT AT HTTP://MSC.FEMA.GOV