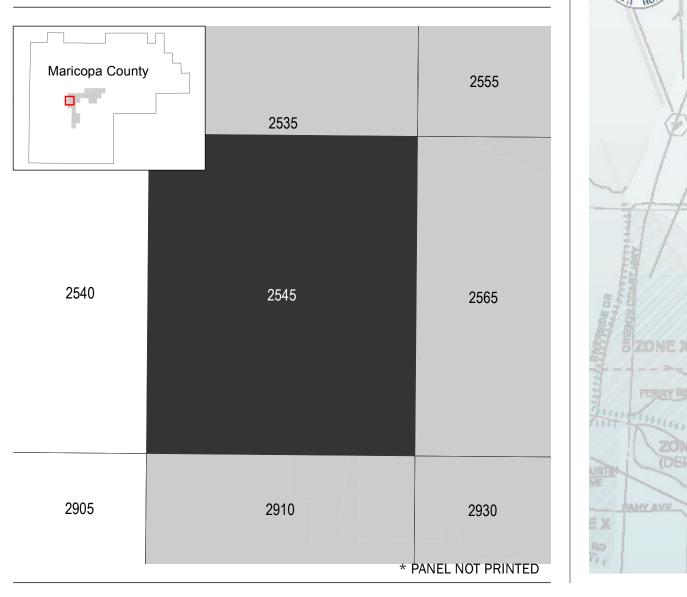

# PANEL LOCATOR

National Flood Insurance Program NATIONAL FLOOD INSURANCE PROGRAM FLOOD INSURANCE RATE MAP MARICOPA COUNTY, ARIZONA And Incorporated Areas PANEL 2545 OF 4425 Panel Contains: COMMUNITY NUMBER PANEL SUFFIX BUCKEYE, CITY OF 040039 2545 MARICOPA COUNTY 040037 2545 PRELIMINARY 3/16/2018