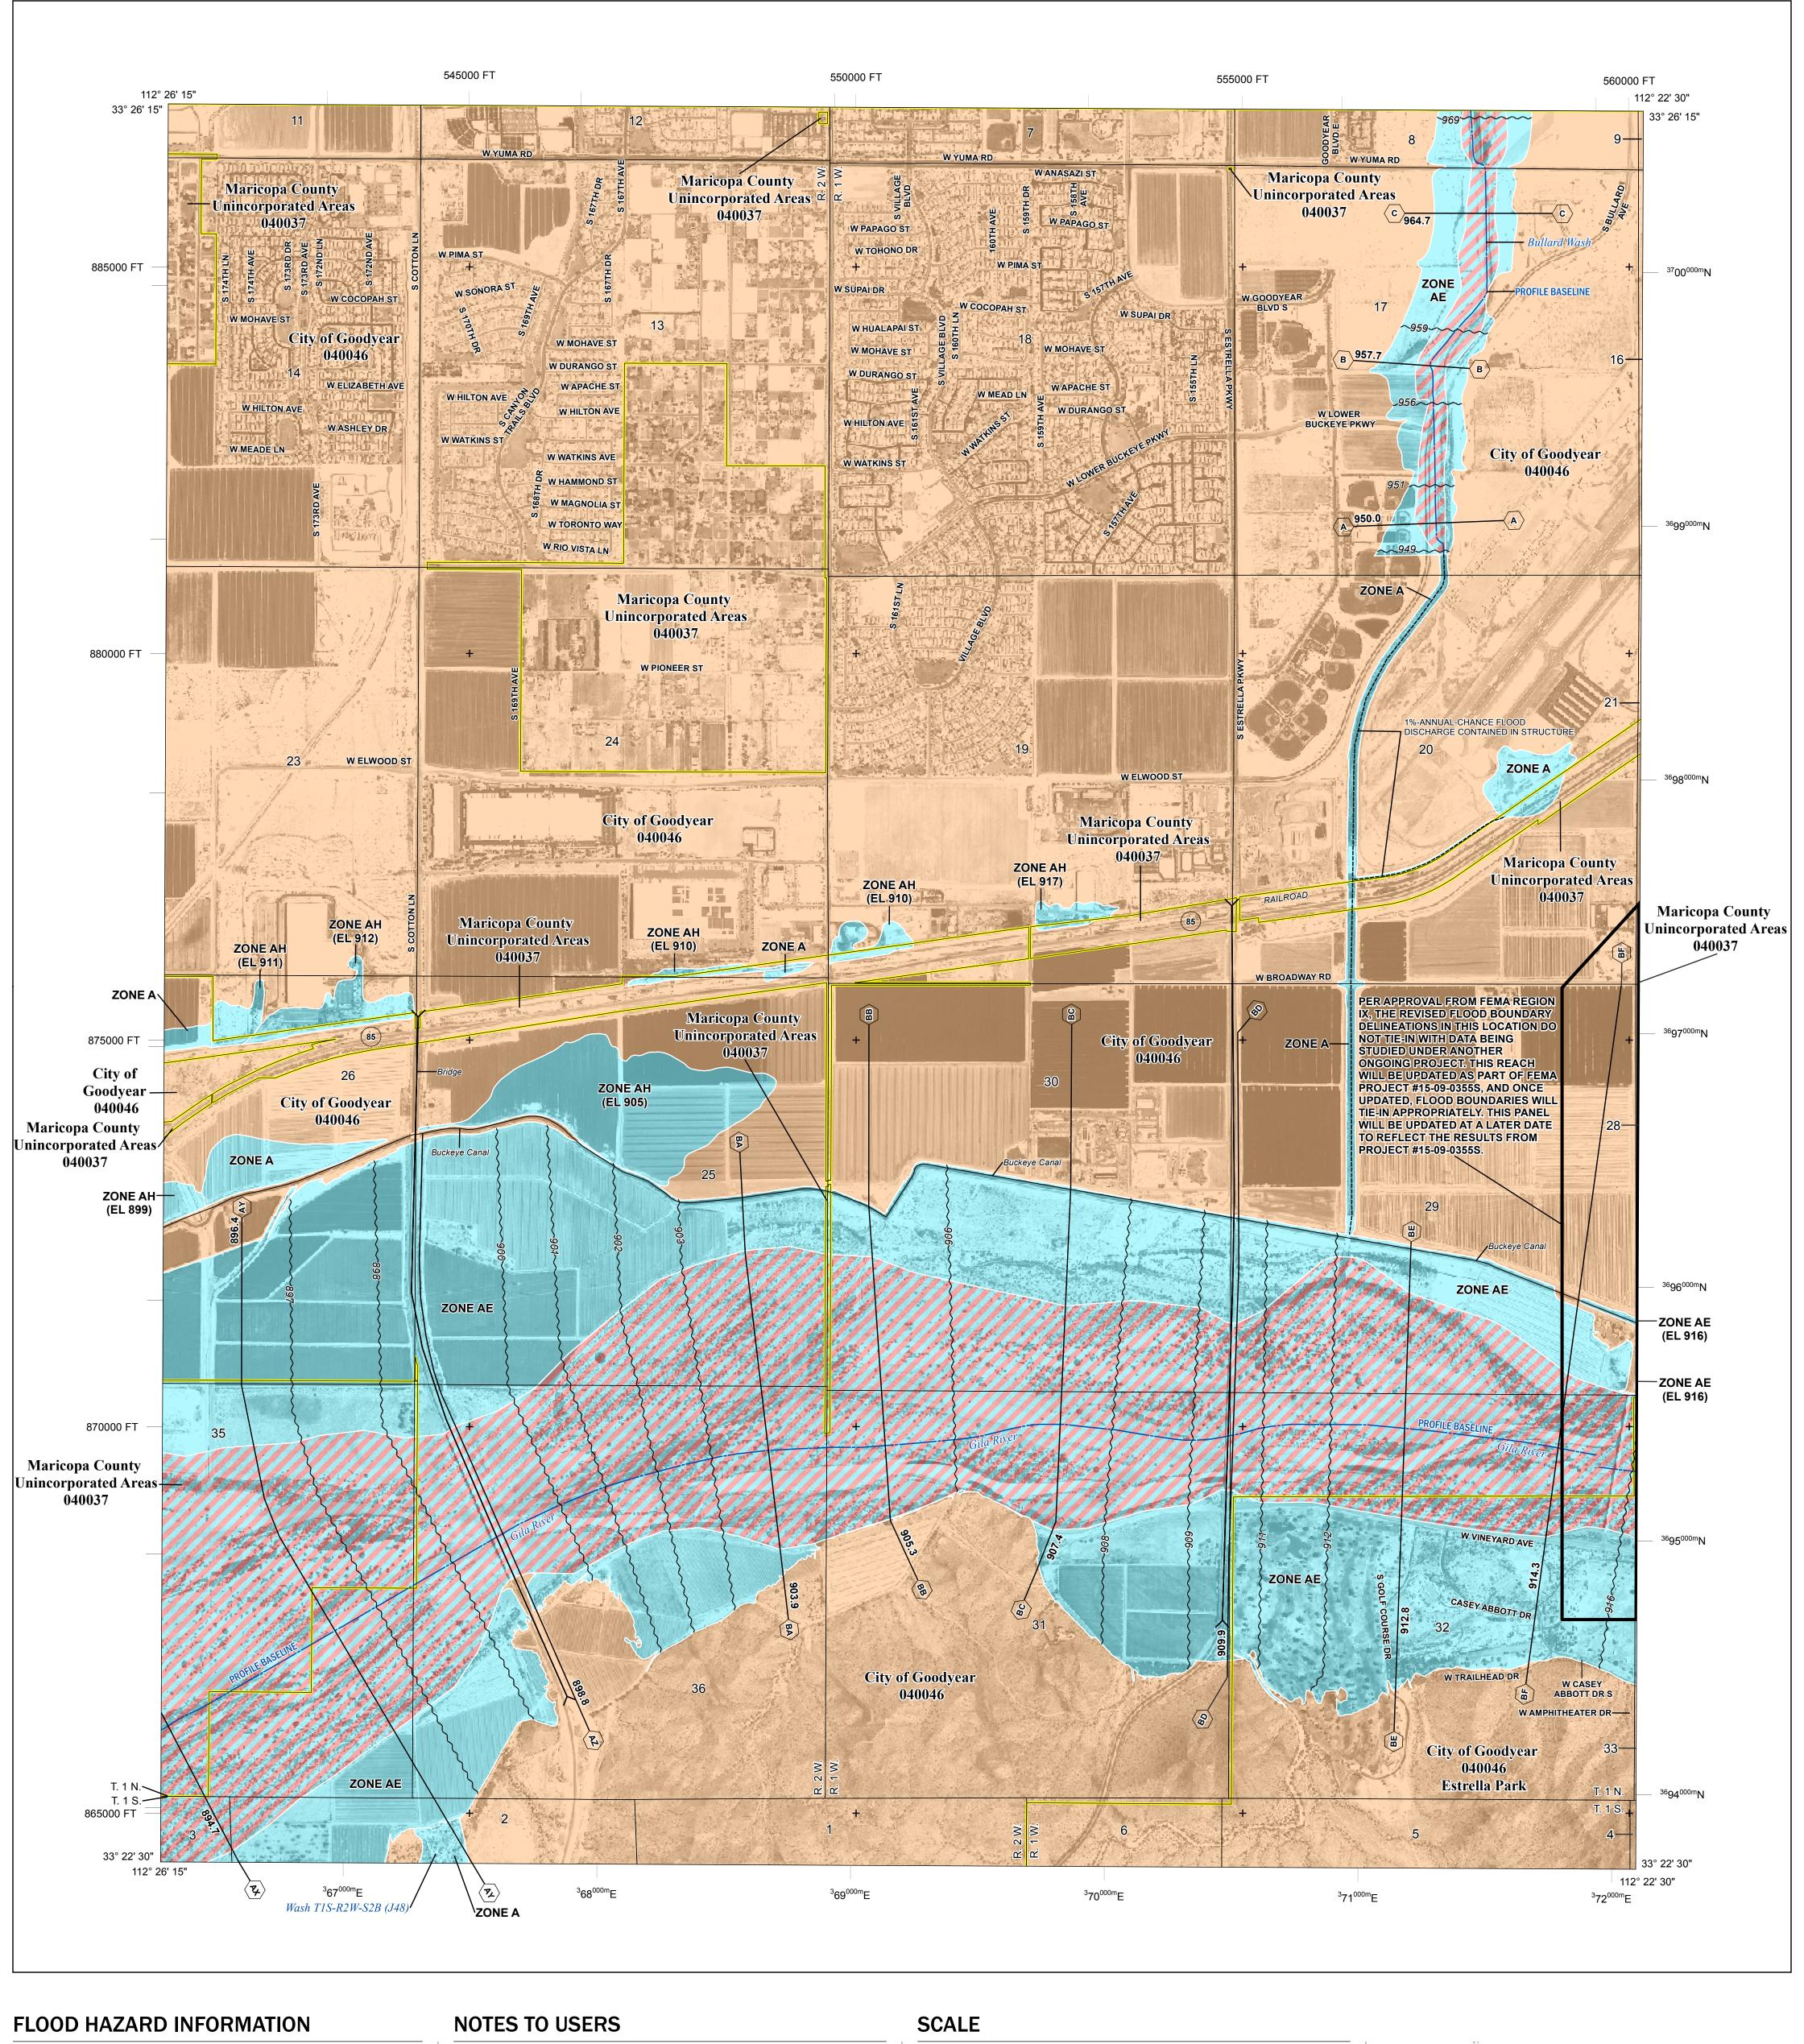

SEE FIS REPORT FOR ZONE DESCRIPTIONS AND INDEX MAP THE INFORMATION DEPICTED ON THIS MAP AND SUPPORTING **DOCUMENTATION ARE ALSO AVAILABLE IN DIGITAL FORMAT AT** 

**Hydrographic Feature** 

**Jurisdiction Boundary** 

----- 513 ---- Base Flood Elevation Line (BFE)

**Limit of Study** 

OTHER

**FEATURES** 

For information and questions about this map, available products associated with this FIRM including historic versions of this FIRM, how to order products or the National Flood Insurance Program in general, please call the FEMA Map Information eXchange at 1-877-FEMA-MAP (1-877-336-2627) or visit the FEMA Map Service Center website at http://msc.fema.gov. Available products may include previously issued Letters of Map Change, a Flood Insurance Study Report, and/or digital versions of this map. Many of these products can be ordered or obtained directly from the website. Users may determine the current map date for each FIRM panel by visiting the FEMA Map Service Center website or by calling the FEMA Map Information eXchange.

Communities annexing land on adjacent FIRM panels must obtain a current copy of the adjacent panel as well as the current FIRM Index. These may be ordered directly from the Map Service Center at the number listed above. For community and countywide map dates refer to the Flood Insurance Study report for this jurisdiction. To determine if flood insurance is available in the community, contact your Insurance agent or call the National Flood Insurance Program at 1-800-638-6620.

Base map information shown on this FIRM was provided in digital format by the United States Department of Agriculture's (USDA) National Agriculture Imagery Program (NAIP). This information was derived from

digital orthophotography at a 5-meter resolution from photography dated 2015.