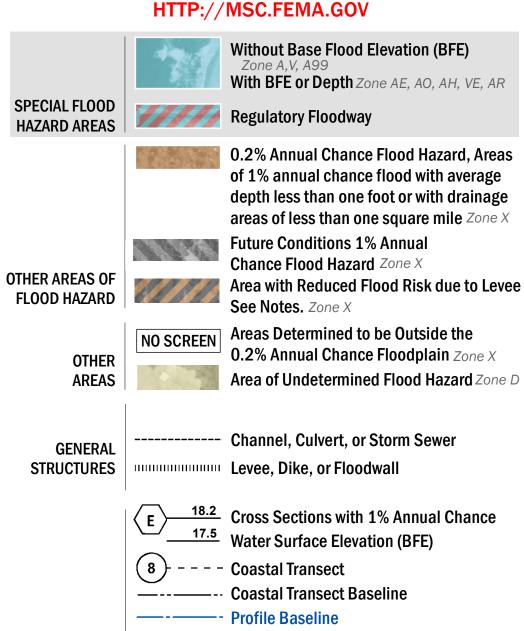

SEE FIS REPORT FOR ZONE DESCRIPTIONS AND INDEX MAP THE INFORMATION DEPICTED ON THIS MAP AND SUPPORTING **DOCUMENTATION ARE ALSO AVAILABLE IN DIGITAL FORMAT AT** 

**Hydrographic Feature** 

**Jurisdiction Boundary** 

----- 513 ---- Base Flood Elevation Line (BFE)

**Limit of Study** 

OTHER

**FEATURES** 

For information and questions about this map, available products associated with this FIRM including historic versions of this FIRM, how to order products or the National Flood Insurance Program in general, please call the FEMA Map Information eXchange at 1-877-FEMA-MAP (1-877-336-2627) or visit the FEMA Map Service Center website at http://msc.fema.gov. Available products may include previously issued Letters of Map Change, a Flood Insurance Study Report, and/or digital versions of this map. Many of these products can be ordered or obtained directly from the website. Users may determine the current map date for each FIRM panel by visiting the FEMA Map Service Center website or by calling the FEMA Map Information eXchange.