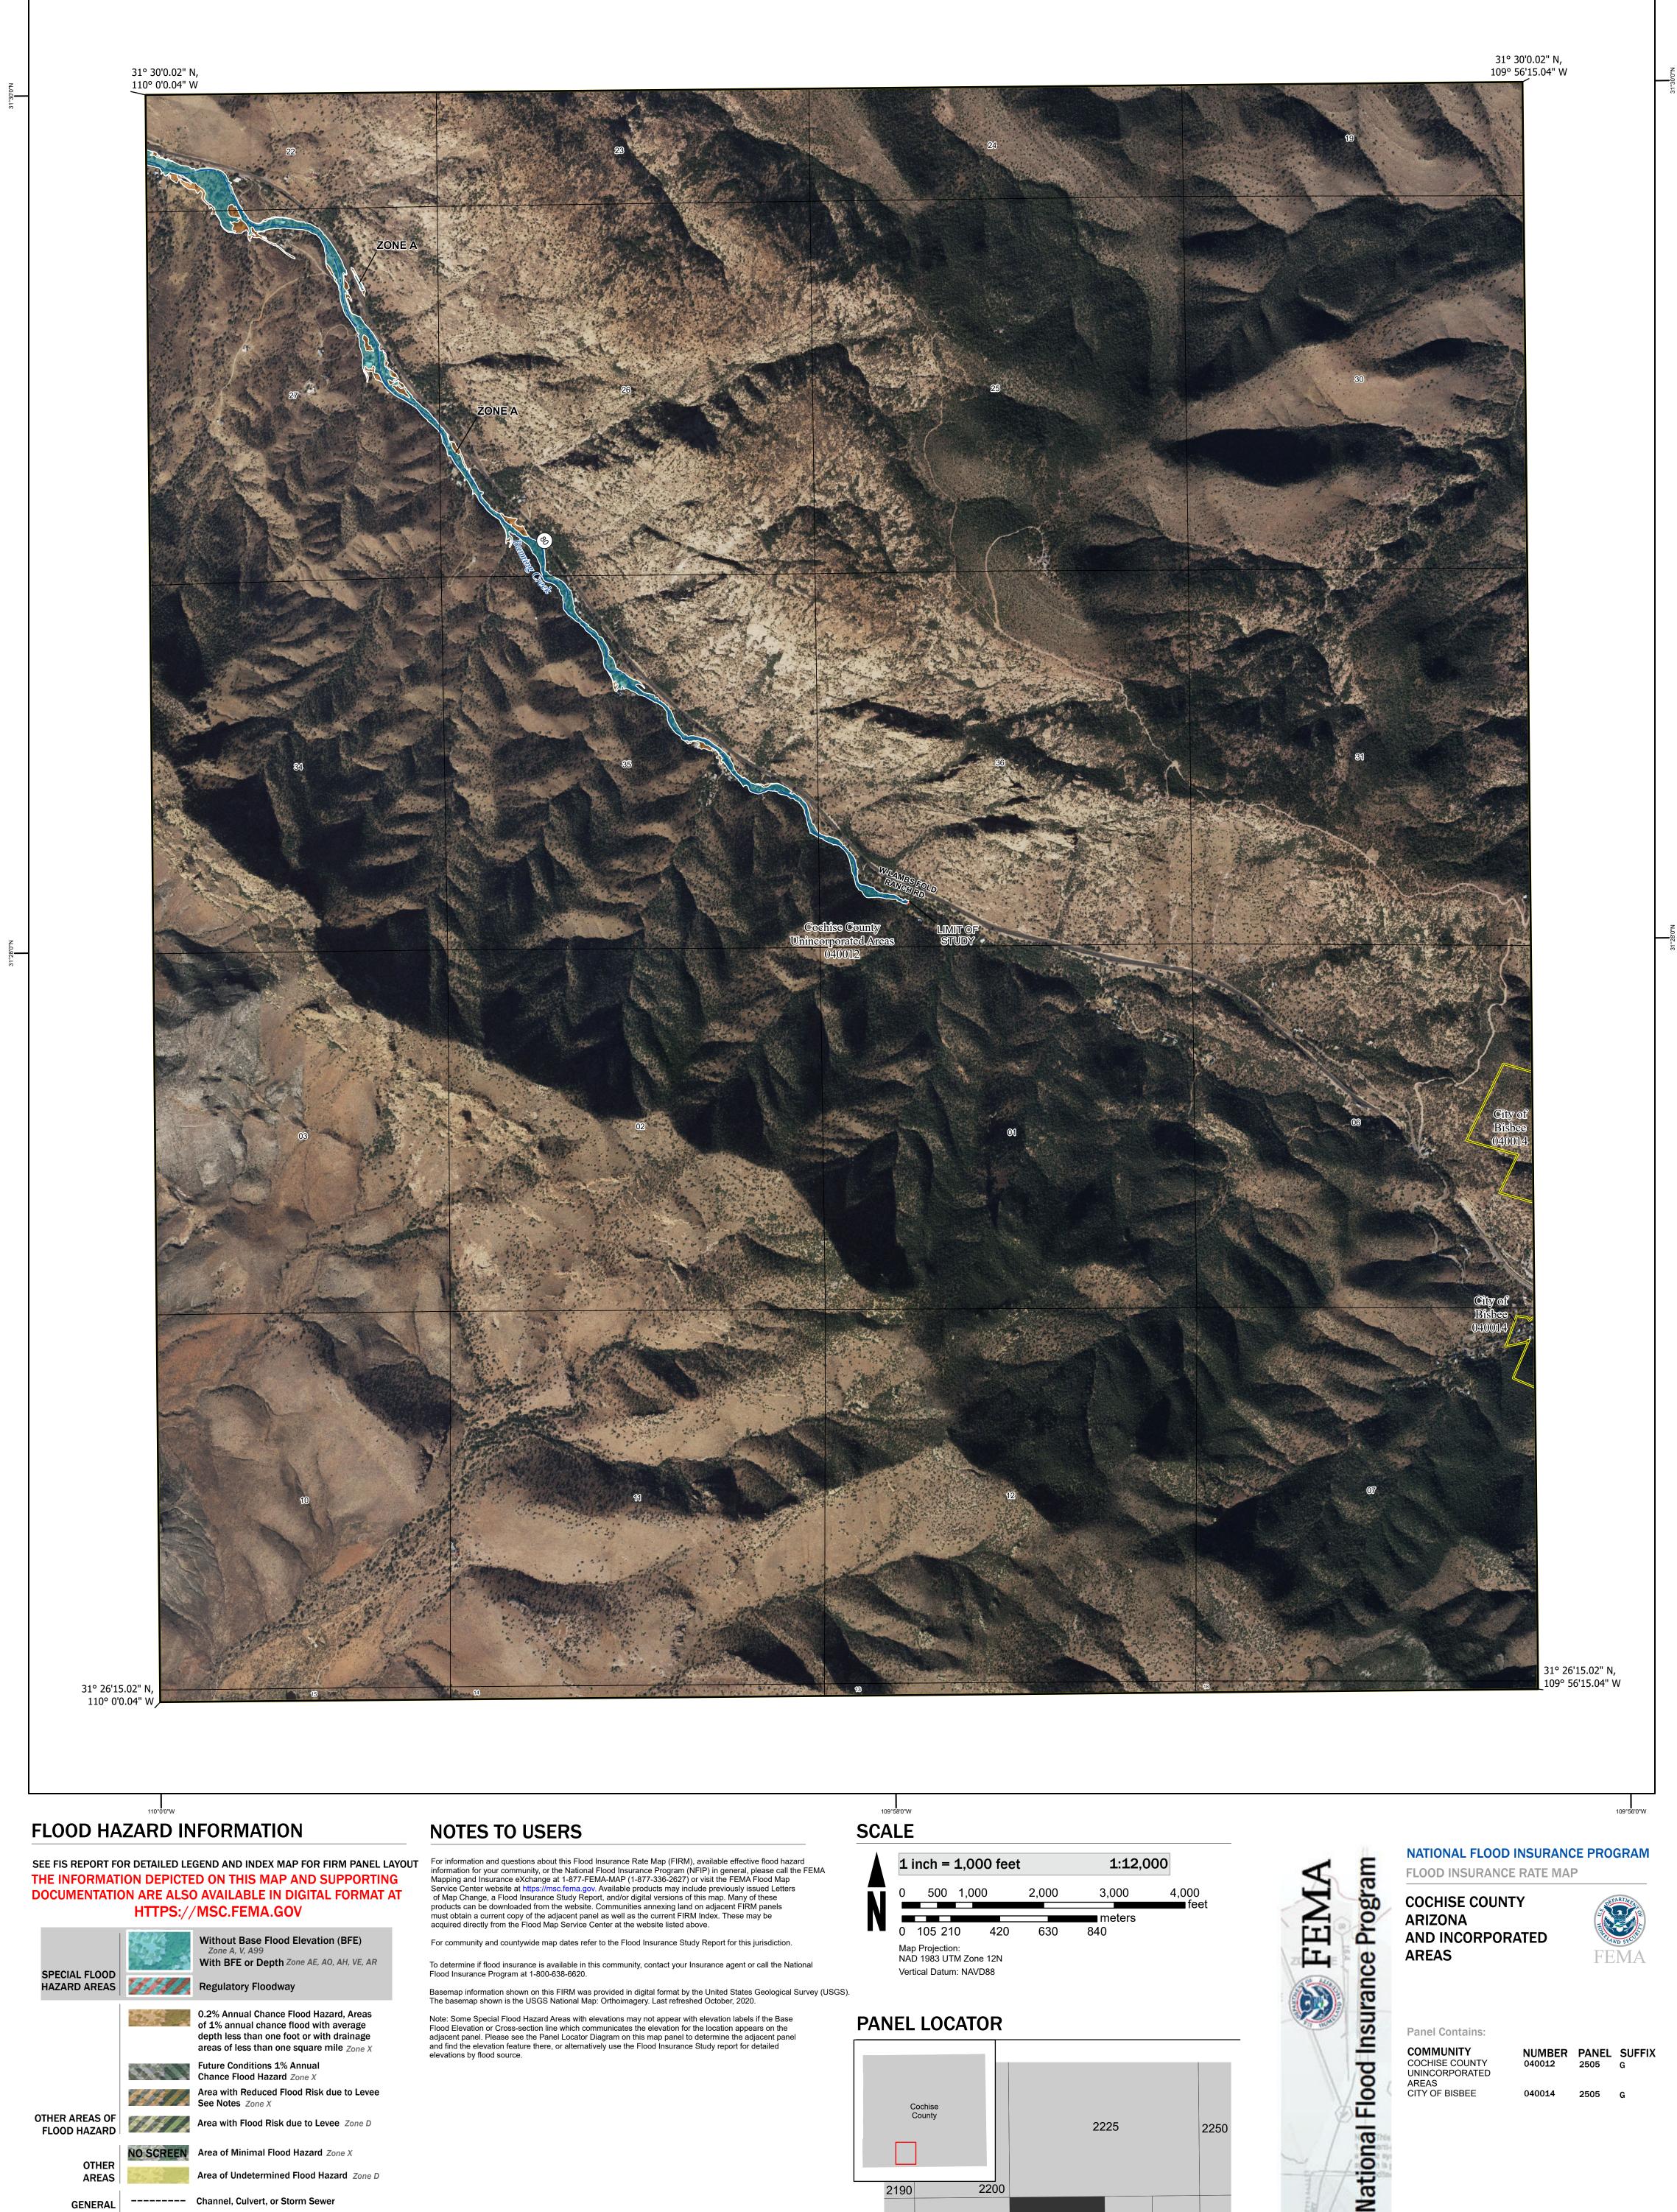

Basemap information shown on this FIRM was provided in digital format by the United States Geological Survey (USGS). The basemap shown is the USGS National Map: Orthoimagery. Last refreshed October, 2020.

Note: Some Special Flood Hazard Areas with elevations may not appear with elevation labels if the Base Flood Elevation or Cross-section line which communicates the elevation for the location appears on the adjacent panel. Please see the Panel Locator Diagram on this map panel to determine the adjacent panel and find the elevation feature there, or alternatively use the Flood Insurance Study report for detailed elevations by flood source.