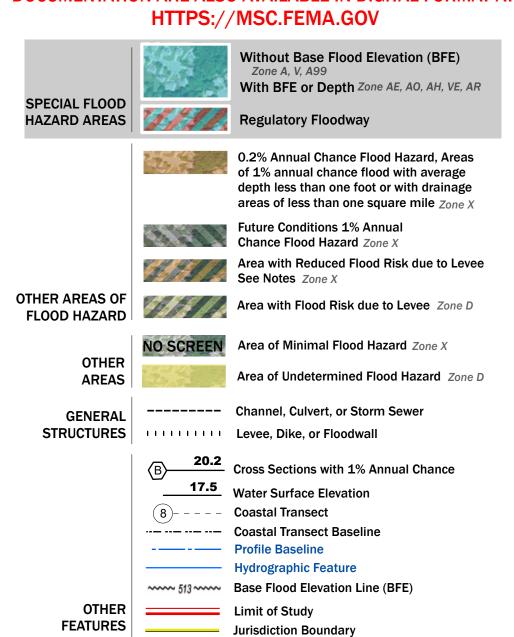

Note: Some Special Flood Hazard Areas with elevations may not appear with elevation labels if the Base Flood Elevation or Cross-section line which communicates the elevation for the location appears on the adjacent panel. Please see the Panel Locator Diagram on this map panel to determine the adjacent panel and find the elevation feature there, or alternatively use the Flood Insurance Study report for detailed elevations by flood source.