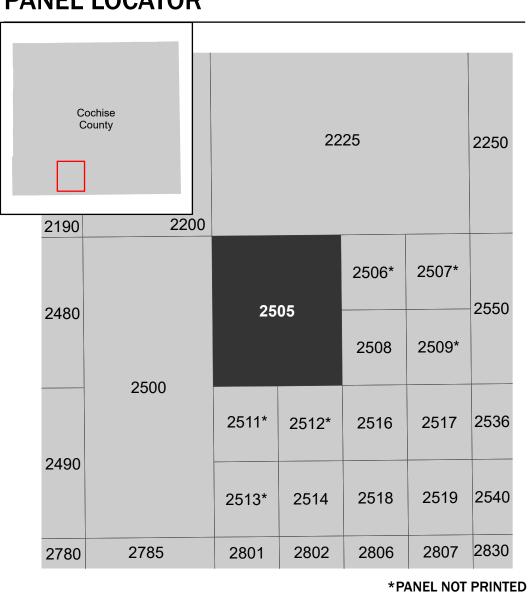

Note: Some Special Flood Hazard Areas with elevations may not appear with elevation labels if the Base Flood Elevation or Cross-section line which communicates the elevation for the location appears on the adjacent panel. Please see the Panel Locator Diagram on this map panel to determine the adjacent panel and find the elevation feature there, or alternatively use the Flood Insurance Study report for detailed elevations by flood source.

## PANEL LOCATOR

**Panel Contains:** 

COMMUNITY COCHISE COUNTY UNINCORPORATED CITY OF BISBEE

NUMBER PANEL SUFFIX 040012 2505 G

040014 2505 G

MAP NUMBER 04003C2505G EFFECTIVE DATE

**Prelim Issue Date: 10/11/2024**