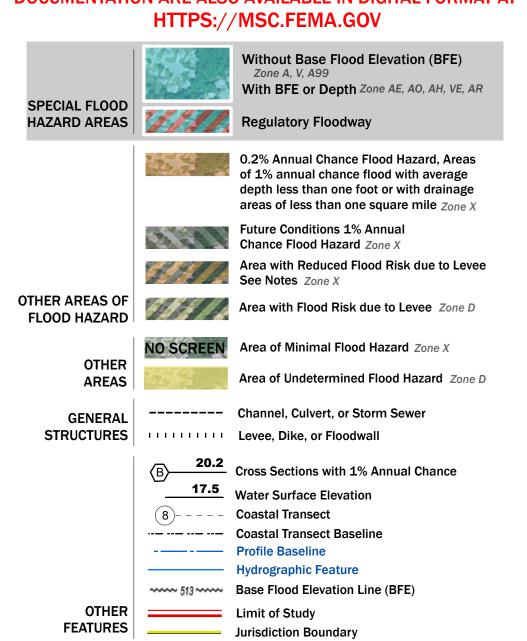

Note: Some Special Flood Hazard Areas with elevations may not appear with elevation labels if the Base Flood Elevation or Cross-section line which communicates the elevation for the location appears on the adjacent panel. Please see the Panel Locator Diagram on this map panel to determine the adjacent panel and find the elevation feature there, or alternatively use the Flood Insurance Study report for detailed elevations by flood source.

Vertical Datum: NAVD88