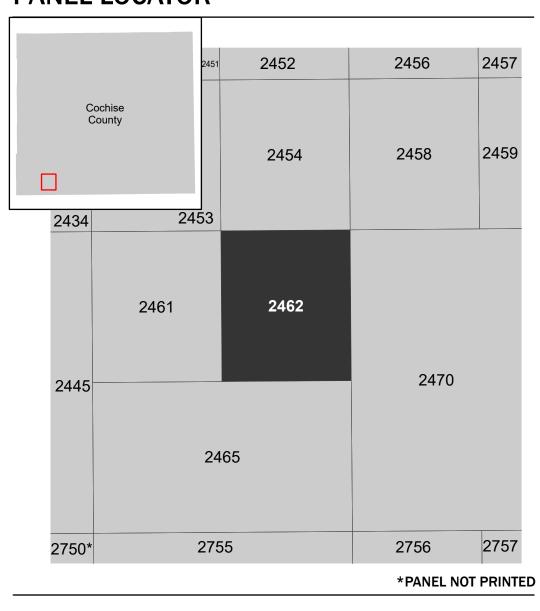

Note: Some Special Flood Hazard Areas with elevations may not appear with elevation labels if the Base Flood Elevation or Cross-section line which communicates the elevation for the location appears on the adjacent panel. Please see the Panel Locator Diagram on this map panel to determine the adjacent panel and find the elevation feature there, or alternatively use the Flood Insurance Study report for detailed elevations by flood source.

## PANEL LOCATOR

NATIONAL FLOOD INSURANCE PROGRAM

FLOOD INSURANCE RATE MAP

COCHISE COUNTY **ARIZONA** AND INCORPORATED

**Panel Contains:** COMMUNITY

**AREAS** 

COCHISE COUNTY UNINCORPORATED

NUMBER PANEL SUFFIX 040012 2462 H