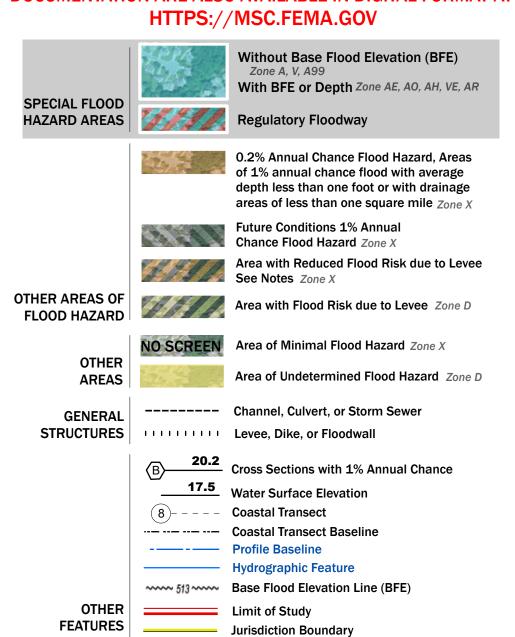

## FLOOD HAZARD INFORMATION

SEE FIS REPORT FOR DETAILED LEGEND AND INDEX MAP FOR FIRM PANEL LAYOUT THE INFORMATION DEPICTED ON THIS MAP AND SUPPORTING DOCUMENTATION ARE ALSO AVAILABLE IN DIGITAL FORMAT AT

Note: Some Special Flood Hazard Areas with elevations may not appear with elevation labels if the Base Flood Elevation or Cross-section line which communicates the elevation for the location appears on the adjacent panel. Please see the Panel Locator Diagram on this map panel to determine the adjacent panel and find the elevation feature there, or alternatively use the Flood Insurance Study report for detailed elevations by flood source.