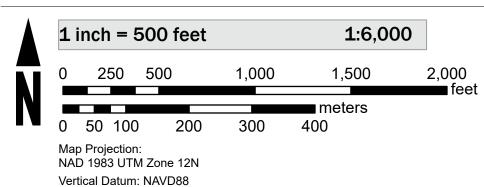

insurance is available in this community, contact your Insurance agent or call the National Flood Insurance Program at 1-800-638-6620.

Basemap information shown on this FIRM was provided in digital format by the United States Geological Survey (USGS). The basemap shown is the USGS National Map: Orthoimagery. Last refreshed October, 2020.

Note: Some Special Flood Hazard Areas with elevations may not appear with elevation labels if the Base Flood Elevation or Cross-section line which communicates the elevation for the location appears on the adjacent panel. Please see the Panel Locator Diagram on this map panel to determine the adjacent panel and find the elevation feature there, or alternatively use the Flood Insurance Study report for detailed elevations by flood source.

## **SCALE**



## PANEL LOCATOR

|      |                   | 2462 | 2166 | 2167 |
|------|-------------------|------|------|------|
|      | 2161              | 2162 | 2100 | 2107 |
|      | Cochise<br>County | 2164 | 2168 | 2169 |
| 2432 | 2451              | 2452 | 2456 | 2457 |
| 2434 | 2453              | 2454 | 2458 | 2459 |
| 2445 | 2461              | 2462 | 2470 |      |
|      |                   |      |      |      |

NATIONAL FLOOD INSURANCE PROGRAM

110° 11'15.04" W

FLOOD INSURANCE RATE MAP

**COCHISE COUNTY ARIZONA** AND INCORPORATED



**Panel Contains:** COMMUNITY

**AREAS** 

FEMA

National Flood Insurance Program

COCHISE COUNTY UNINCORPORATED AREAS

NUMBER PANEL SUFFIX 040012 2452 H