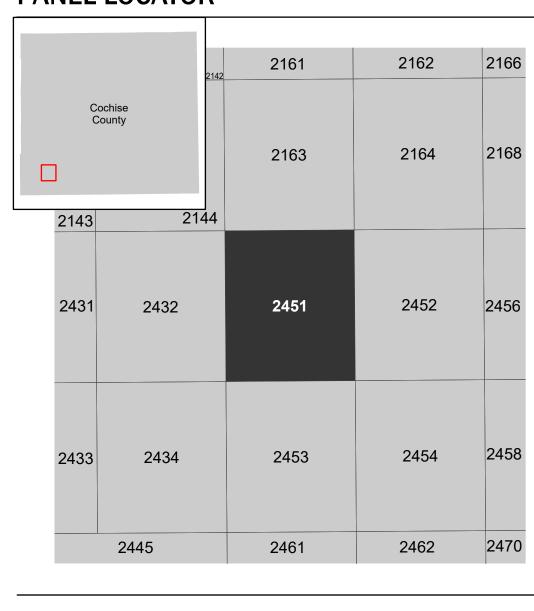

## PANEL LOCATOR

NATIONAL FLOOD INSURANCE PROGRAM

FLOOD INSURANCE RATE MAP

**COCHISE COUNTY ARIZONA** AND INCORPORATED

**Panel Contains:** COMMUNITY CITY OF SIERRA

**AREAS** 

National Flood Insurance Program

FEMA

**COCHISE COUNTY** UNINCORPORATED

NUMBER PANEL SUFFIX 040017 2451 H 040012 2451 H

MAP NUMBER 04003C2451H **EFFECTIVE DATE Prelim Issue Date: 10/11/2024**