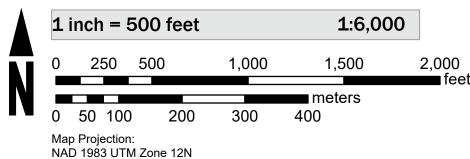

insurance is available in this community, contact your Insurance agent or call the National Flood Insurance Program at 1-800-638-6620.

Basemap information shown on this FIRM was provided in digital format by the United States Geological Survey (USGS). The basemap shown is the USGS National Map: Orthoimagery. Last refreshed October, 2020.

Note: Some Special Flood Hazard Areas with elevations may not appear with elevation labels if the Base Flood Elevation or Cross-section line which communicates the elevation for the location appears on the adjacent panel. Please see the Panel Locator Diagram on this map panel to determine the adjacent panel and find the elevation feature there, or alternatively use the Flood Insurance Study report for detailed elevations by flood source.

## **SCALE**



Vertical Datum: NAVD88

## PANEL LOCATOR



NATIONAL FLOOD INSURANCE PROGRAM

FLOOD INSURANCE RATE MAP

**COCHISE COUNTY ARIZONA** AND INCORPORATED



**Panel Contains:** COMMUNITY CITY OF SIERRA

**AREAS** 

National Flood Insurance Program

FEMA

**COCHISE COUNTY** UNINCORPORATED

NUMBER PANEL SUFFIX 040017 2451 H 040012 2451 H

MAP NUMBER 04003C2451H **EFFECTIVE DATE Prelim Issue Date: 10/11/2024**