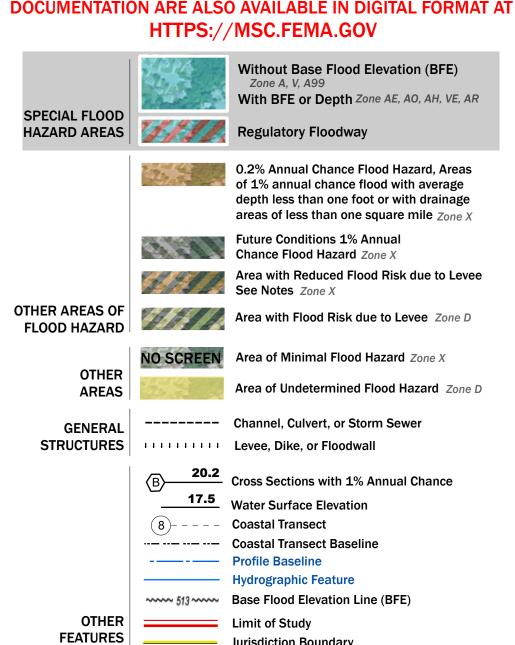

## FLOOD HAZARD INFORMATION

SEE FIS REPORT FOR DETAILED LEGEND AND INDEX MAP FOR FIRM PANEL LAYOUT THE INFORMATION DEPICTED ON THIS MAP AND SUPPORTING DOCUMENTATION ARE ALSO AVAILABLE IN DIGITAL FORMAT AT

Jurisdiction Boundary

Note: Some Special Flood Hazard Areas with elevations may not appear with elevation labels if the Base Flood Elevation or Cross-section line which communicates the elevation for the location appears on the adjacent panel. Please see the Panel Locator Diagram on this map panel to determine the adjacent panel and find the elevation feature there, or alternatively use the Flood Insurance Study report for detailed elevations by flood source.