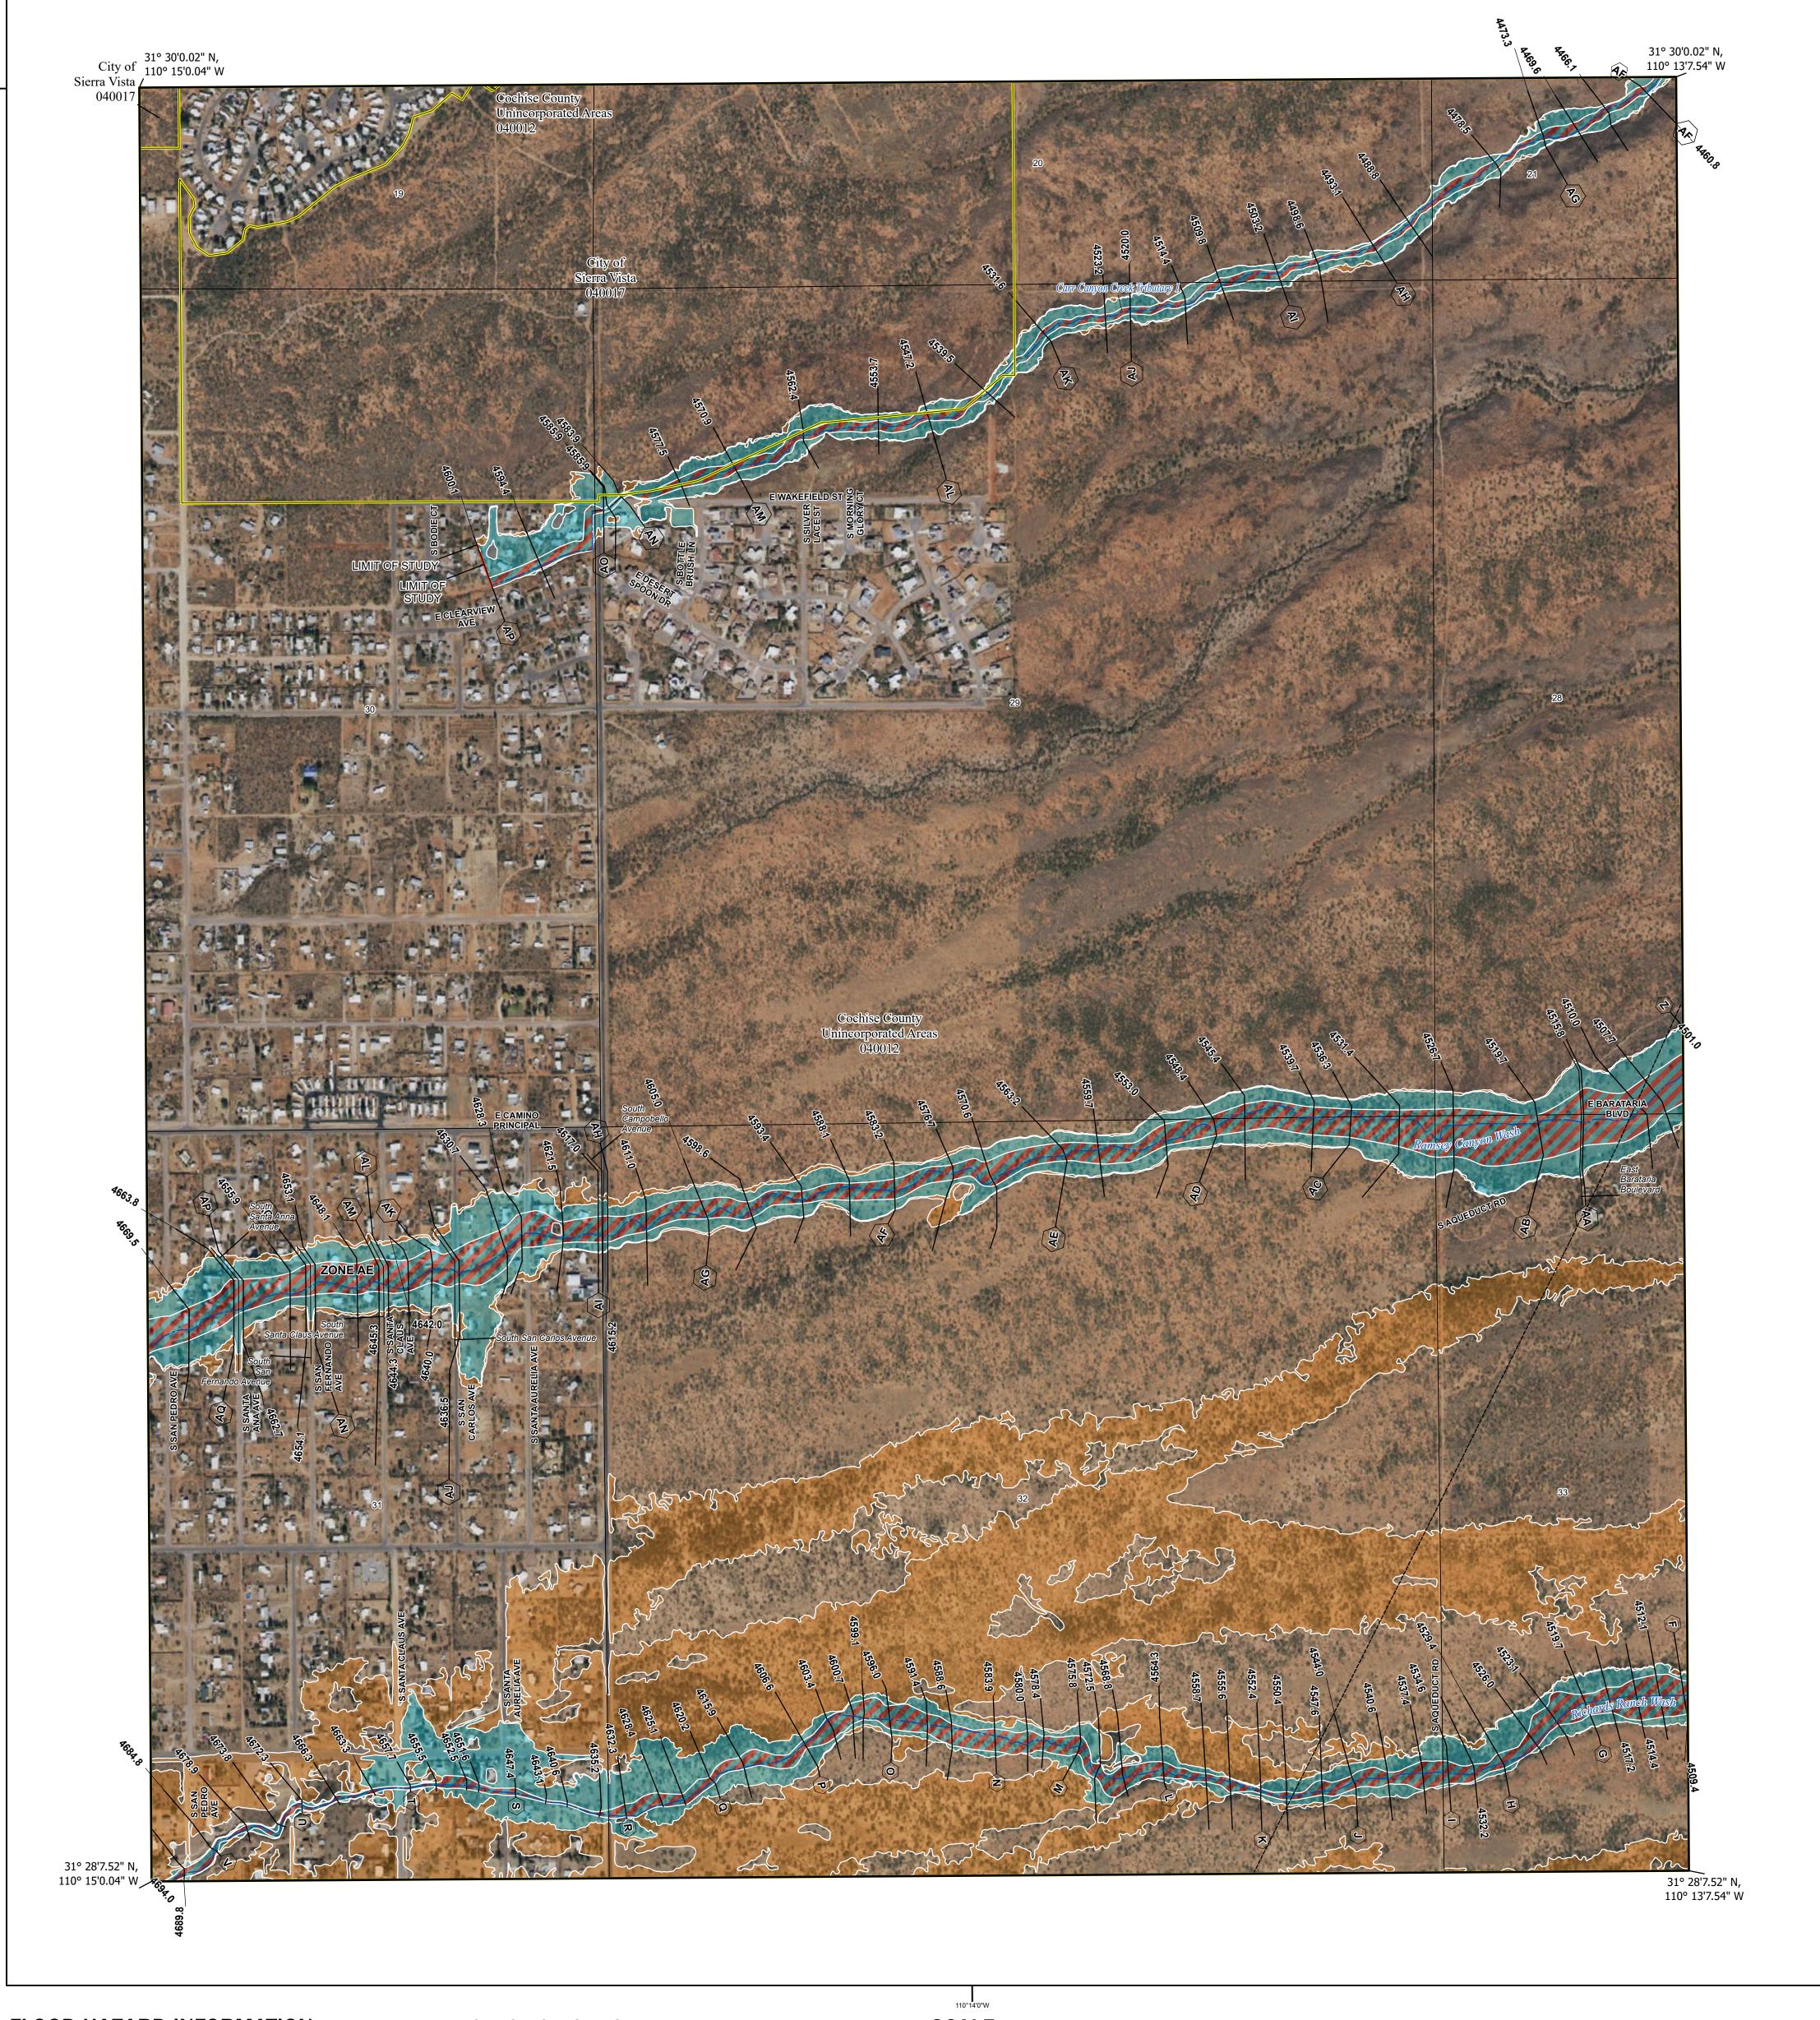

## FLOOD HAZARD INFORMATION

SEE FIS REPORT FOR DETAILED LEGEND AND INDEX MAP FOR FIRM PANEL LAYOUT THE INFORMATION DEPICTED ON THIS MAP AND SUPPORTING DOCUMENTATION ARE ALSO AVAILABLE IN DIGITAL FORMAT AT

Jurisdiction Boundary

Note: Some Special Flood Hazard Areas with elevations may not appear with elevation labels if the Base Flood Elevation or Cross-section line which communicates the elevation for the location appears on the adjacent panel. Please see the Panel Locator Diagram on this map panel to determine the adjacent panel and find the elevation feature there, or alternatively use the Flood Insurance Study report for detailed elevations by flood source.