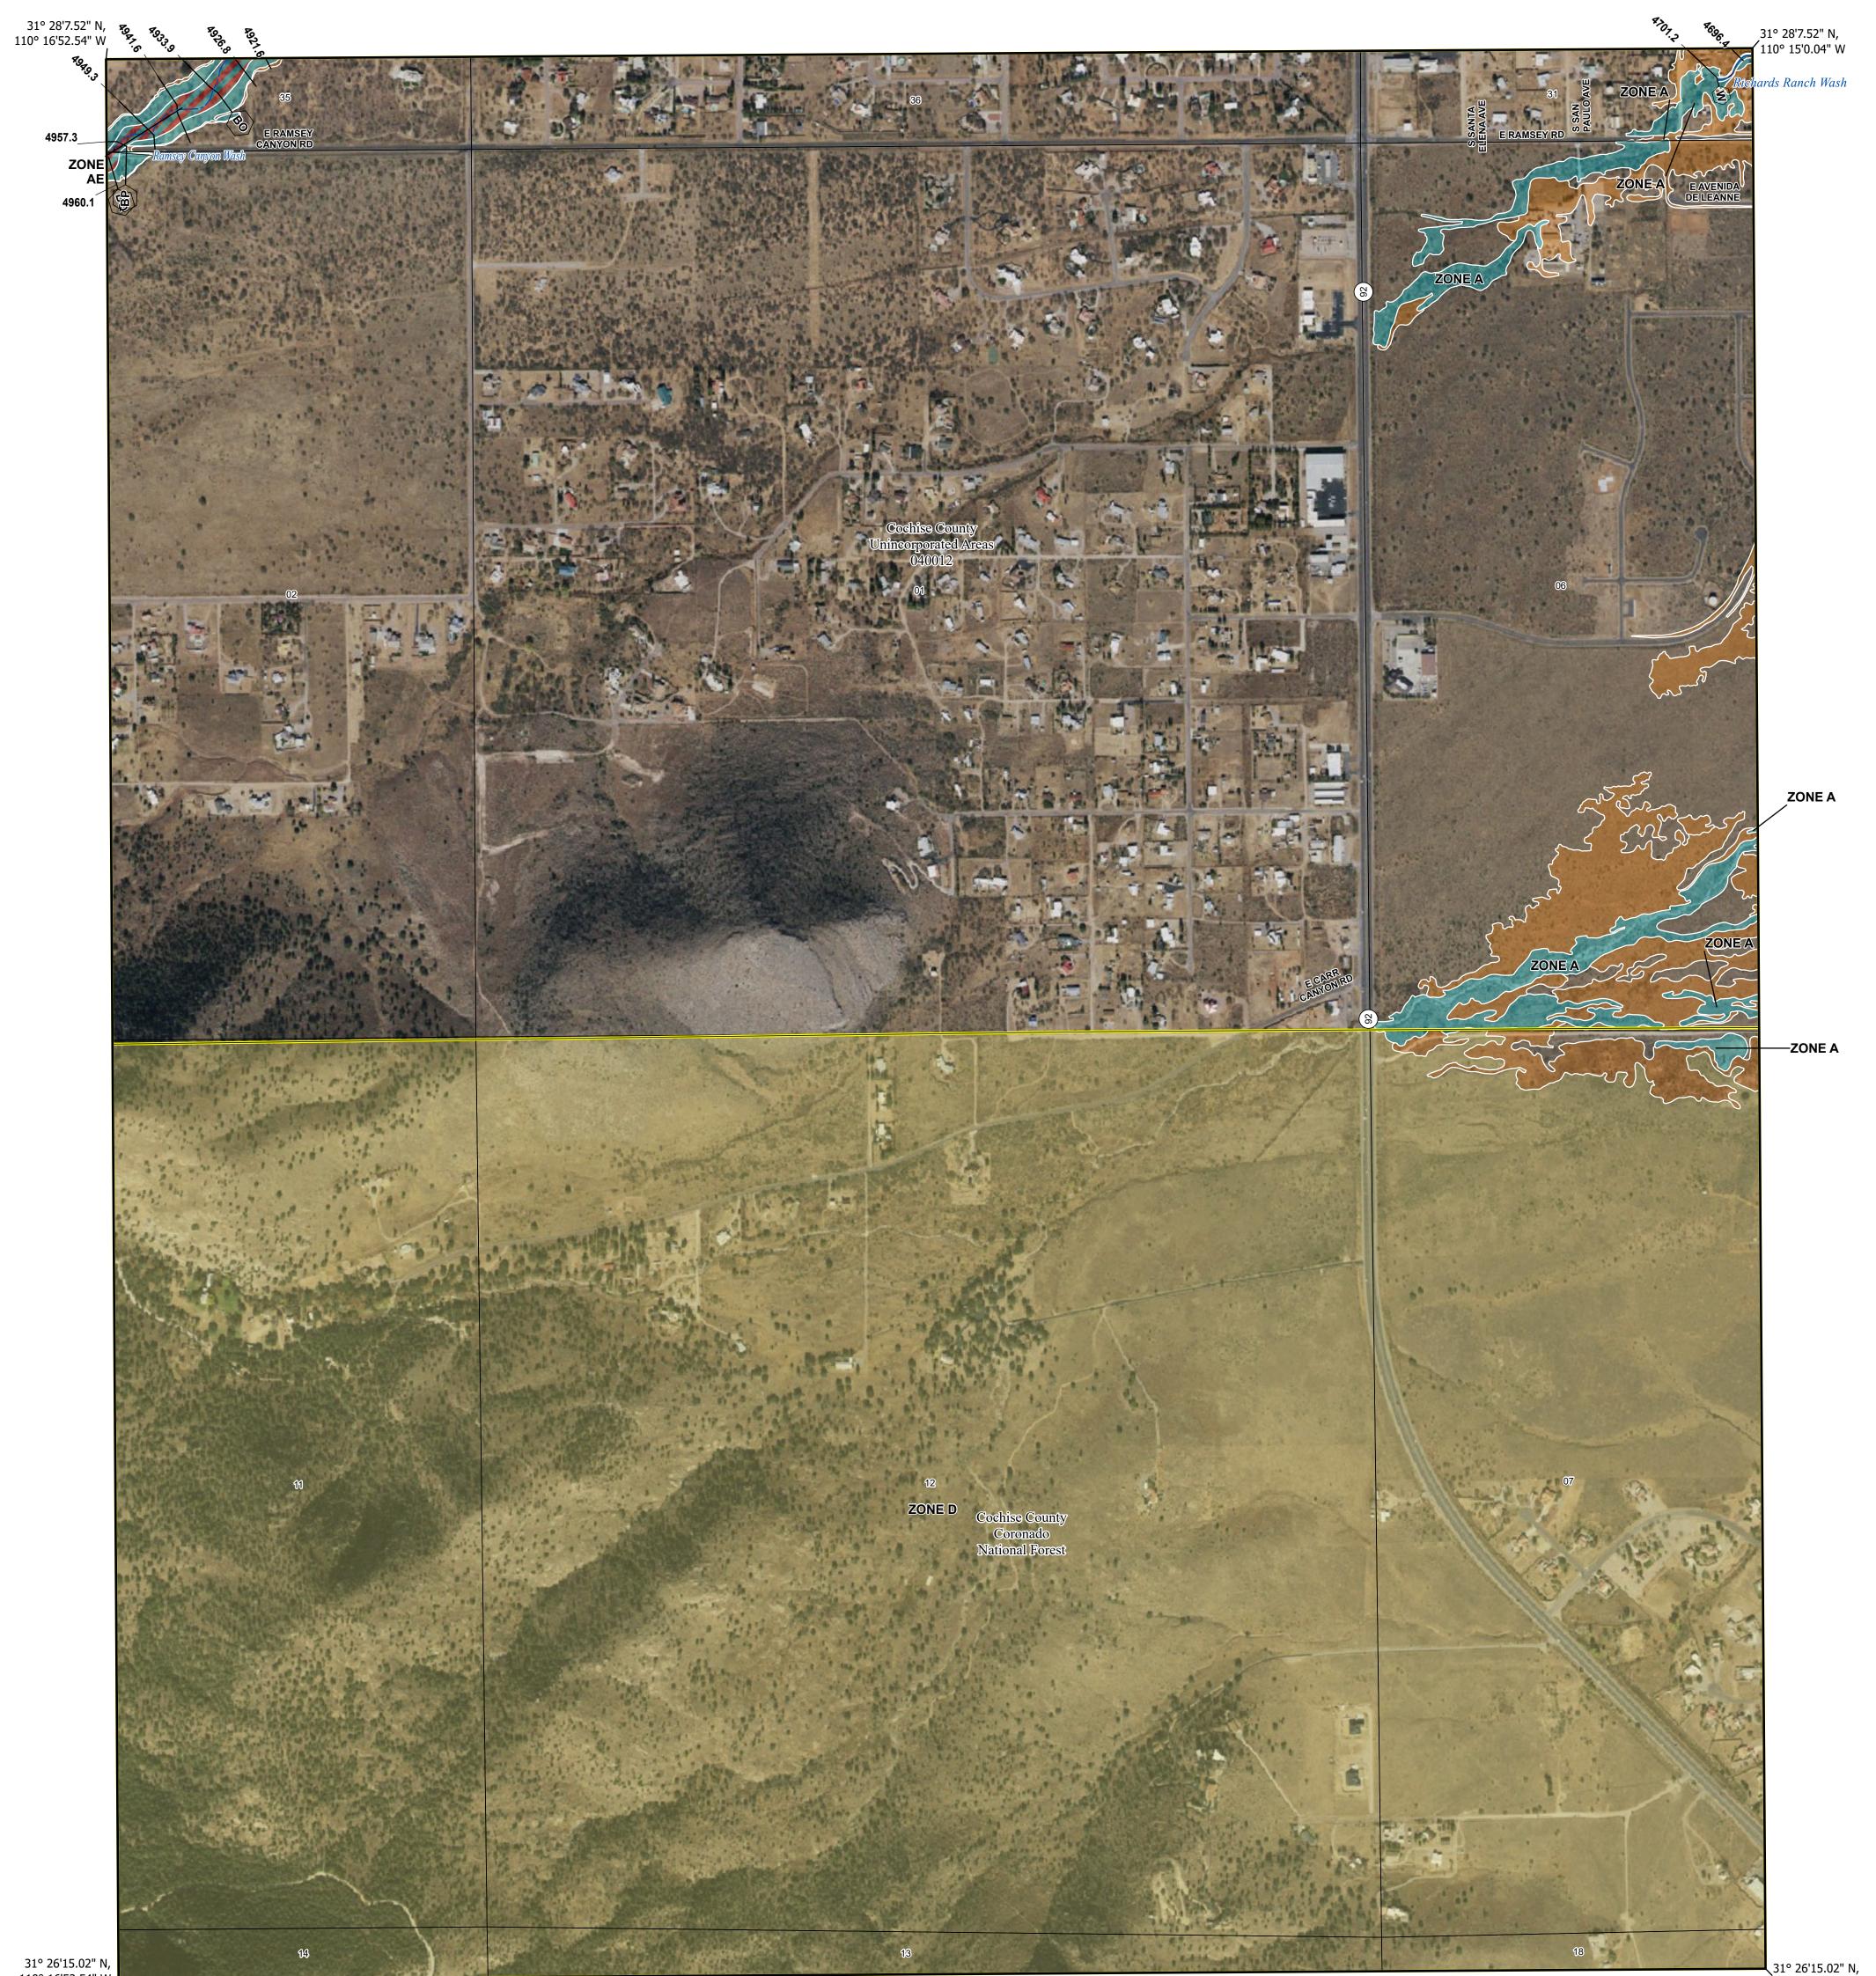

Note: Some Special Flood Hazard Areas with elevations may not appear with elevation labels if the Base Flood Elevation or Cross-section line which communicates the elevation for the location appears on the adjacent panel. Please see the Panel Locator Diagram on this map panel to determine the adjacent panel and find the elevation feature there, or alternatively use the Flood Insurance Study report for detailed elevations by flood source.