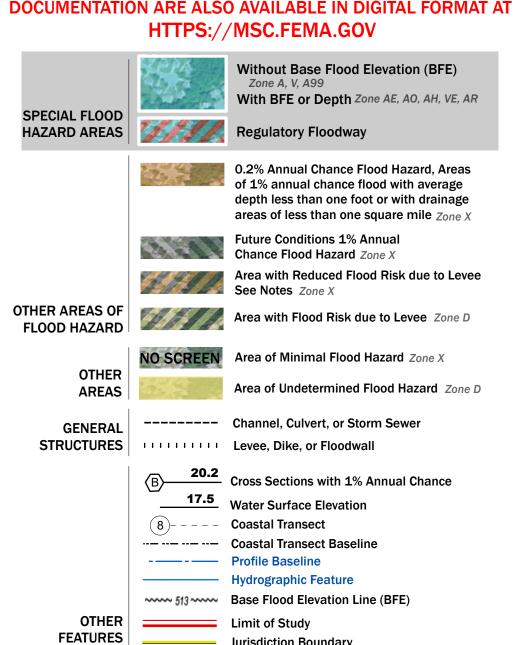

## FLOOD HAZARD INFORMATION

SEE FIS REPORT FOR DETAILED LEGEND AND INDEX MAP FOR FIRM PANEL LAYOUT THE INFORMATION DEPICTED ON THIS MAP AND SUPPORTING DOCUMENTATION ARE ALSO AVAILABLE IN DIGITAL FORMAT AT

Jurisdiction Boundary

Note: Some Special Flood Hazard Areas with elevations may not appear with elevation labels if the Base Flood Elevation or Cross-section line which communicates the elevation for the location appears on the adjacent panel. Please see the Panel Locator Diagram on this map panel to determine the adjacent panel and find the elevation feature there, or alternatively use the Flood Insurance Study report for detailed elevations by flood source.