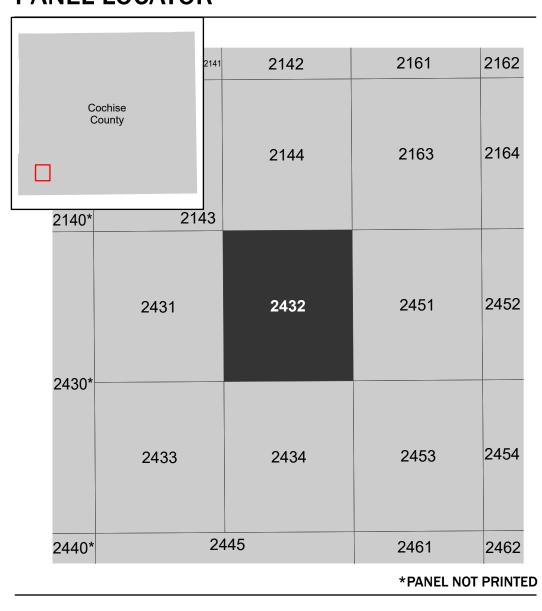

## PANEL LOCATOR

NATIONAL FLOOD INSURANCE PROGRAM

FLOOD INSURANCE RATE MAP

**COCHISE COUNTY ARIZONA** AND INCORPORATED **AREAS** 

National Flood Insurance Program

FEMA

NUMBER PANEL SUFFIX 040017 2432 H 040012 2432 H

Note: Some Special Flood Hazard Areas with elevations may not appear with elevation labels if the Base Flood Elevation or Cross-section line which communicates the elevation for the location appears on the adjacent panel. Please see the Panel Locator Diagram on this map panel to determine the adjacent panel and find the elevation feature there, or alternatively use the Flood Insurance Study report for detailed elevations by flood source.