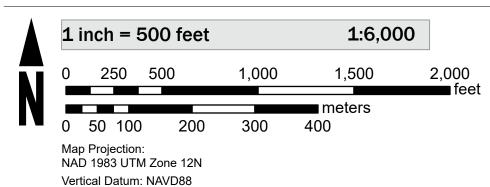

insurance is available in this community, contact your Insurance agent or call the National Flood Insurance Program at 1-800-638-6620.

Basemap information shown on this FIRM was provided in digital format by the United States Geological Survey (USGS). The basemap shown is the USGS National Map: Orthoimagery. Last refreshed October, 2020.

Note: Some Special Flood Hazard Areas with elevations may not appear with elevation labels if the Base Flood Elevation or Cross-section line which communicates the elevation for the location appears on the adjacent panel. Please see the Panel Locator Diagram on this map panel to determine the adjacent panel and find the elevation feature there, or alternatively use the Flood Insurance Study report for detailed elevations by flood source.

## **SCALE**



## PANEL LOCATOR



NATIONAL FLOOD INSURANCE PROGRAM

FLOOD INSURANCE RATE MAP

**COCHISE COUNTY ARIZONA** AND INCORPORATED **AREAS** 





National Flood Insurance Program

FEMA

NUMBER PANEL SUFFIX 040017 2432 H 040012 2432 H



MAP NUMBER 04003C2432H EFFECTIVE DATE **Prelim Issue Date: 10/11/2024**