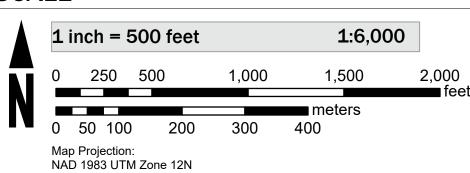

insurance is available in this community, contact your Insurance agent or call the National Flood Insurance Program at 1-800-638-6620.

Basemap information shown on this FIRM was provided in digital format by the United States Geological Survey (USGS). The basemap shown is the USGS National Map: Orthoimagery. Last refreshed October, 2020.

Note: Some Special Flood Hazard Areas with elevations may not appear with elevation labels if the Base Flood Elevation or Cross-section line which communicates the elevation for the location appears on the adjacent panel. Please see the Panel Locator Diagram on this map panel to determine the adjacent panel and find the elevation feature there, or alternatively use the Flood Insurance Study report for detailed elevations by flood source.

## **SCALE**



Vertical Datum: NAVD88

## PANEL LOCATOR



NATIONAL FLOOD INSURANCE PROGRAM FLOOD INSURANCE RATE MAP

**COCHISE COUNTY** 

**ARIZONA** AND INCORPORATED **AREAS** 



**Panel Contains:** COMMUNITY

COCHISE COUNTY UNINCORPORATED AREAS

NUMBER PANEL SUFFIX 040012 2157 G



MAP NUMBER 04003C2157G EFFECTIVE DATE

**Prelim Issue Date: 10/11/2024**