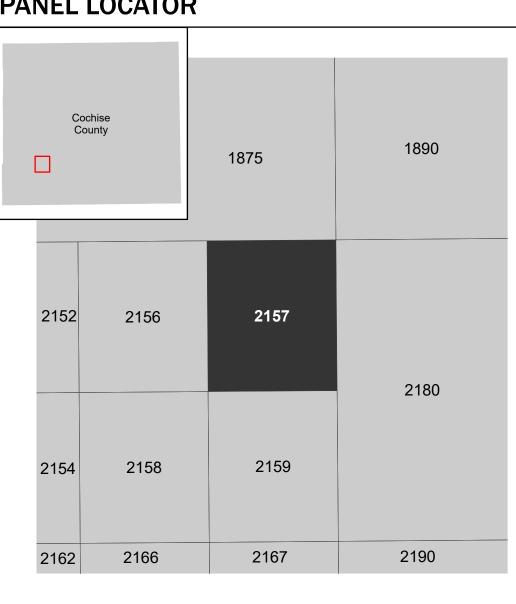

Note: Some Special Flood Hazard Areas with elevations may not appear with elevation labels if the Base Flood Elevation or Cross-section line which communicates the elevation for the location appears on the adjacent panel. Please see the Panel Locator Diagram on this map panel to determine the adjacent panel and find the elevation feature there, or alternatively use the Flood Insurance Study report for detailed elevations by flood source.

## PANEL LOCATOR

NATIONAL FLOOD INSURANCE PROGRAM FLOOD INSURANCE RATE MAP

**COCHISE COUNTY** 

**ARIZONA** AND INCORPORATED **AREAS** 

**Panel Contains:** COMMUNITY

COCHISE COUNTY UNINCORPORATED AREAS

NUMBER PANEL SUFFIX 040012 2157 G