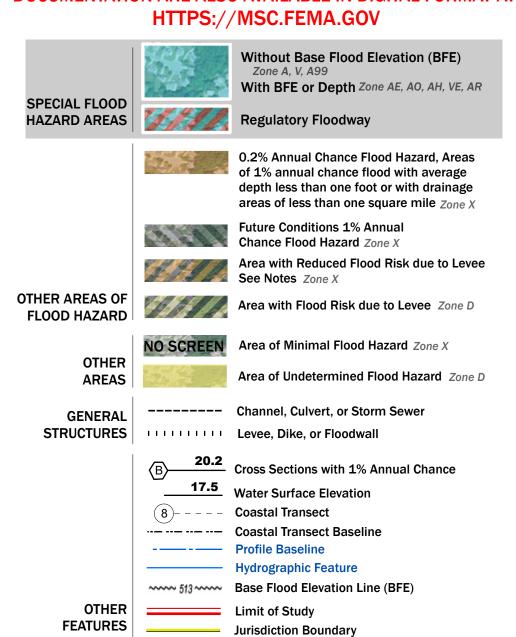

Note: Some Special Flood Hazard Areas with elevations may not appear with elevation labels if the Base Flood Elevation or Cross-section line which communicates the elevation for the location appears on the adjacent panel. Please see the Panel Locator Diagram on this map panel to determine the adjacent panel and find the elevation feature there, or alternatively use the Flood Insurance Study report for detailed elevations by flood source.