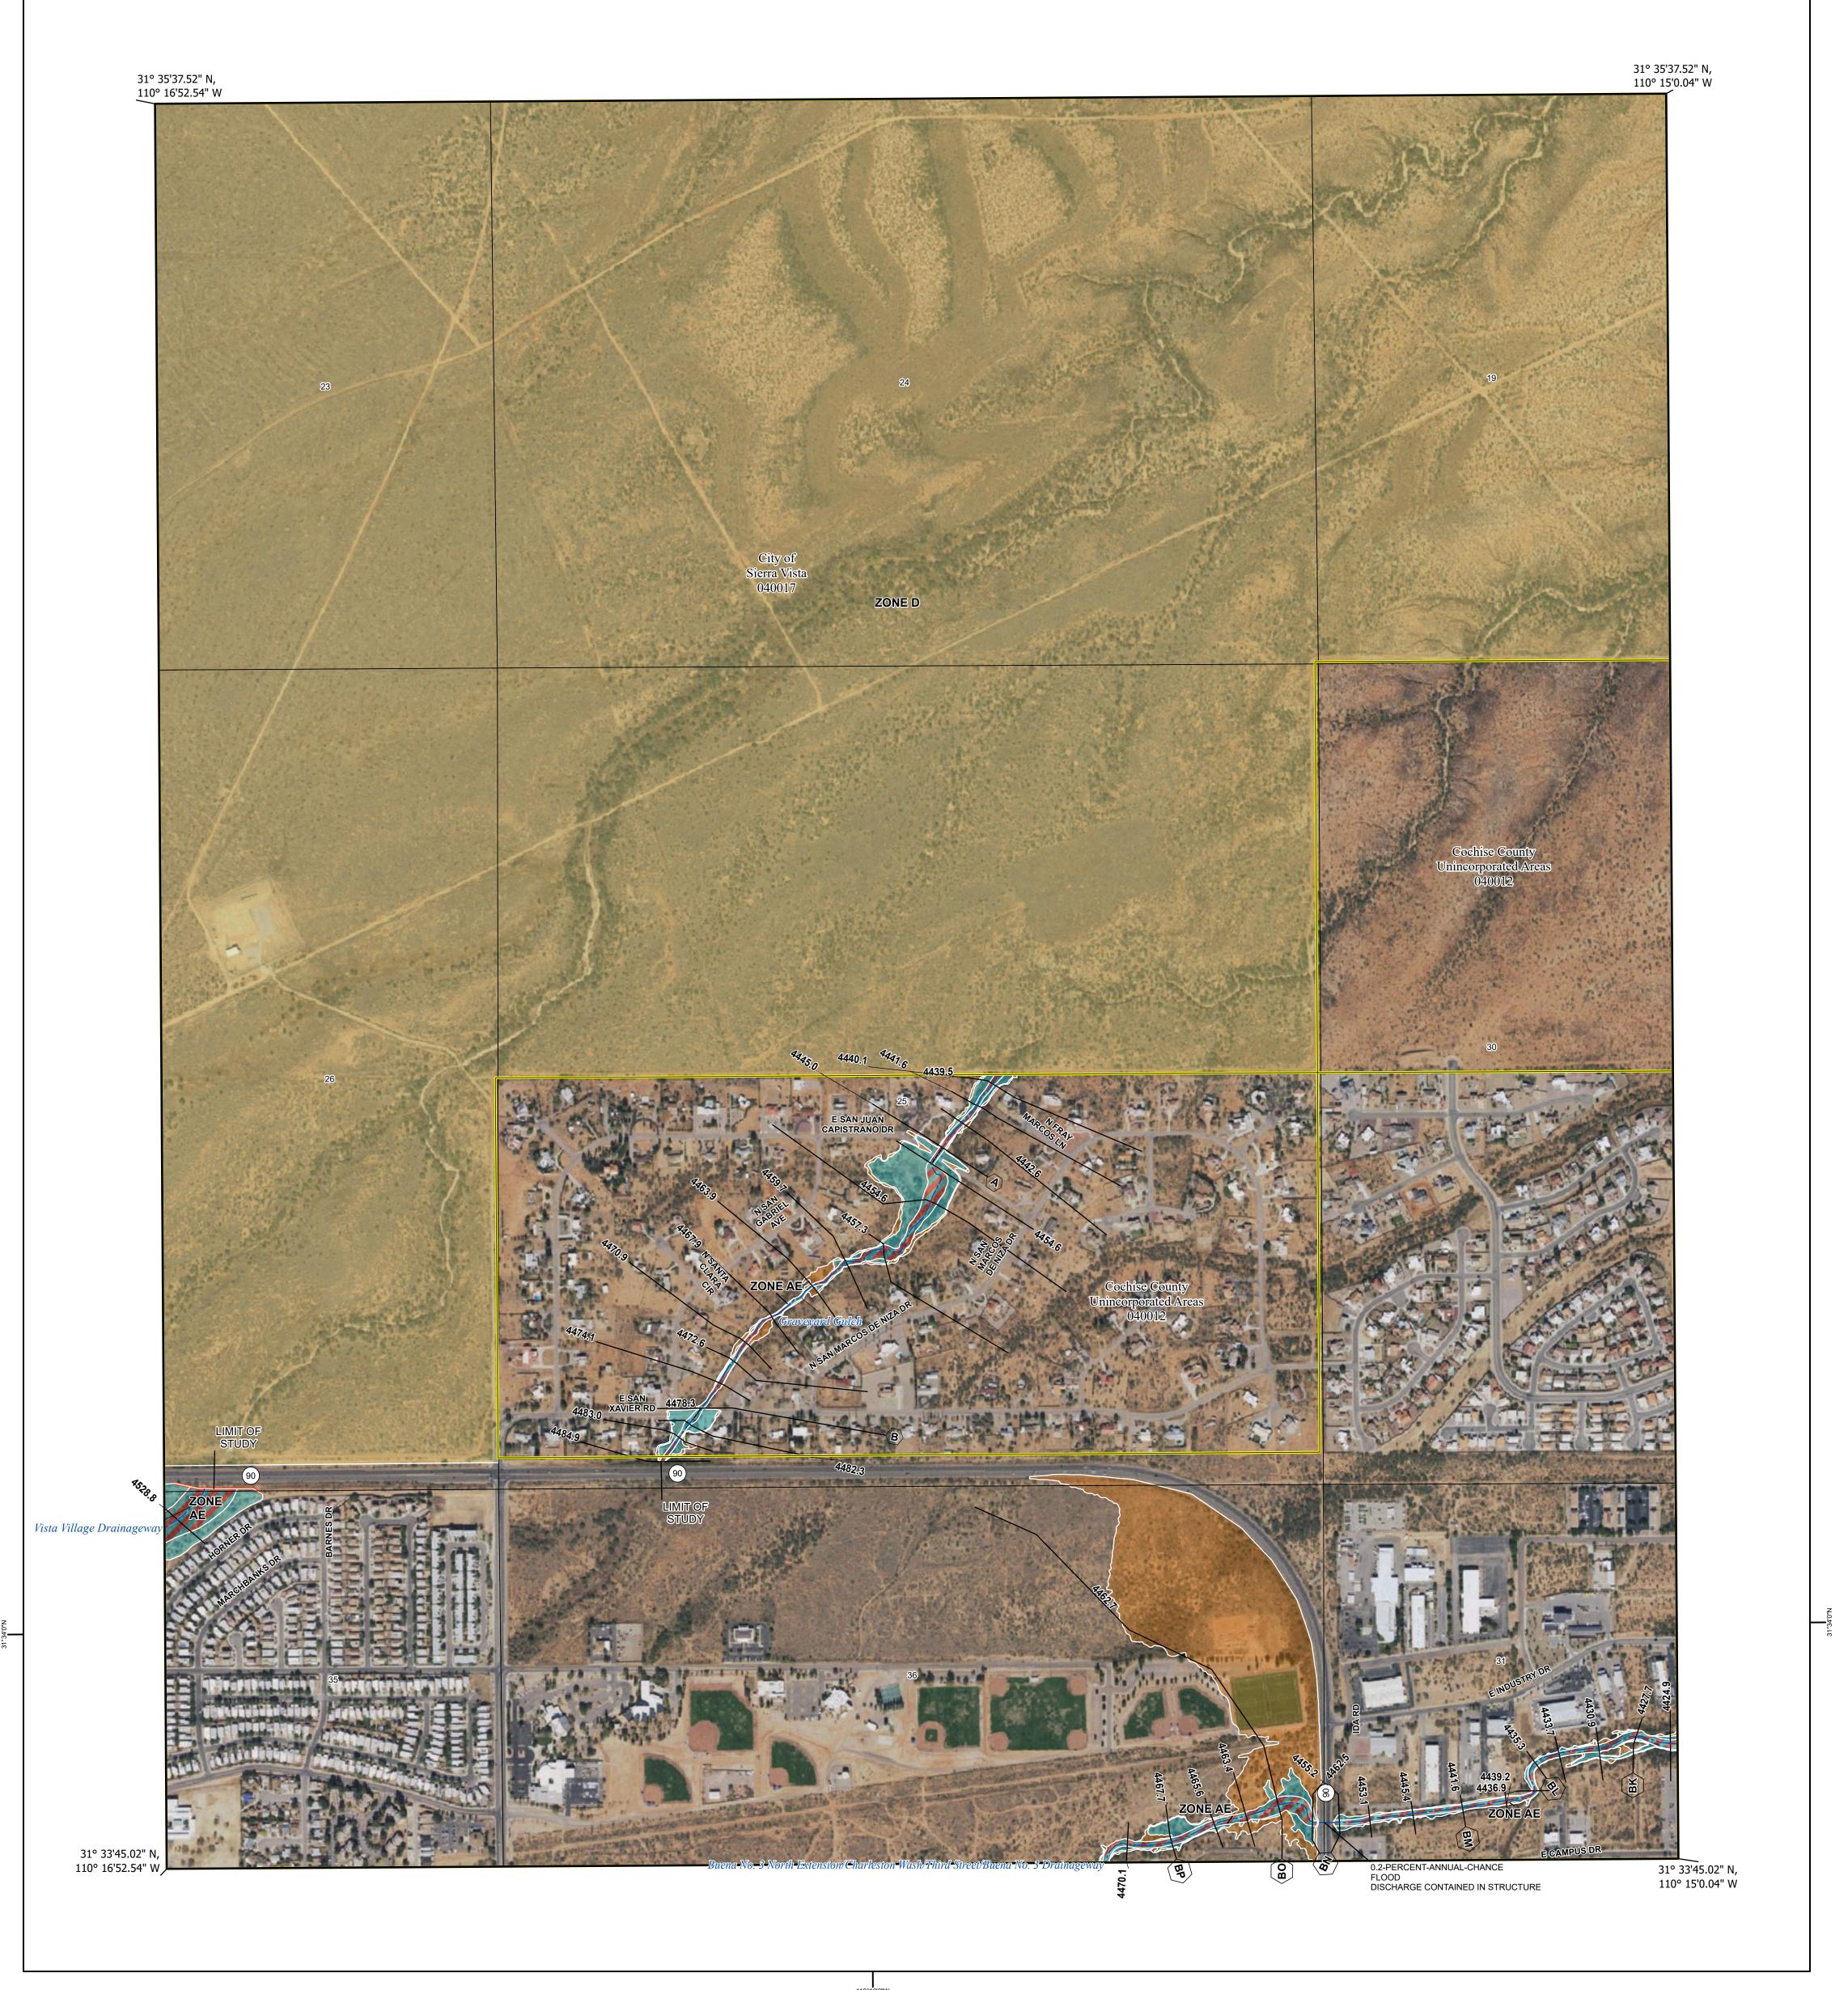

#### FLOOD HAZARD INFORMATION

SEE FIS REPORT FOR DETAILED LEGEND AND INDEX MAP FOR FIRM PANEL LAYOUT THE INFORMATION DEPICTED ON THIS MAP AND SUPPORTING DOCUMENTATION ARE ALSO AVAILABLE IN DIGITAL FORMAT AT

Note: Some Special Flood Hazard Areas with elevations may not appear with elevation labels if the Base Flood Elevation or Cross-section line which communicates the elevation for the location appears on the adjacent panel. Please see the Panel Locator Diagram on this map panel to determine the adjacent panel and find the elevation feature there, or alternatively use the Flood Insurance Study report for detailed elevations by flood source.