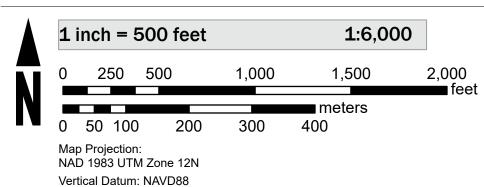

insurance is available in this community, contact your Insurance agent or call the National Flood Insurance Program at 1-800-638-6620.

Basemap information shown on this FIRM was provided in digital format by the United States Geological Survey (USGS). The basemap shown is the USGS National Map: Orthoimagery. Last refreshed October, 2020.

Note: Some Special Flood Hazard Areas with elevations may not appear with elevation labels if the Base Flood Elevation or Cross-section line which communicates the elevation for the location appears on the adjacent panel. Please see the Panel Locator Diagram on this map panel to determine the adjacent panel and find the elevation feature there, or alternatively use the Flood Insurance Study report for detailed elevations by flood source.

### **SCALE**



# PANEL LOCATOR



#### NATIONAL FLOOD INSURANCE PROGRAM FLOOD INSURANCE RATE MAP

COCHISE COUNTY **ARIZONA** AND INCORPORATED **AREAS** 

National Flood Insurance Program

FEMA







MAP NUMBER 04003C2134G **EFFECTIVE DATE** 

**Prelim Issue Date: 10/11/2024**