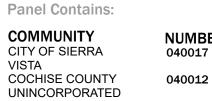

ided in digital format by the United States Geological Survey (USGS). The basemap shown is the USGS National Map: Orthoimagery. Last refreshed October, 2020.

Note: Some Special Flood Hazard Areas with elevations may not appear with elevation labels if the Base Flood Elevation or Cross-section line which communicates the elevation for the location appears on the adjacent panel. Please see the Panel Locator Diagram on this map panel to determine the adjacent panel and find the elevation feature there, or alternatively use the Flood Insurance Study report for detailed elevations by flood source.

### **SCALE**



# PANEL LOCATOR



#### NATIONAL FLOOD INSURANCE PROGRAM FLOOD INSURANCE RATE MAP

COCHISE COUNTY **ARIZONA** AND INCORPORATED **AREAS** 

National Flood Insurance Program

FEMA







MAP NUMBER 04003C2134G **EFFECTIVE DATE** 

**Prelim Issue Date: 10/11/2024**