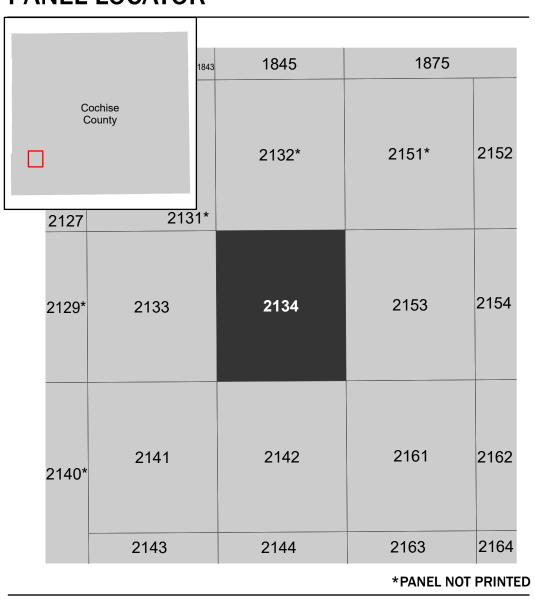

Note: Some Special Flood Hazard Areas with elevations may not appear with elevation labels if the Base Flood Elevation or Cross-section line which communicates the elevation for the location appears on the adjacent panel. Please see the Panel Locator Diagram on this map panel to determine the adjacent panel and find the elevation feature there, or alternatively use the Flood Insurance Study report for detailed elevations by flood source.

# PANEL LOCATOR