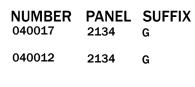

ed in digital format by the United States Geological Survey (USGS). The basemap shown is the USGS National Map: Orthoimagery. Last refreshed October, 2020.

Note: Some Special Flood Hazard Areas with elevations may not appear with elevation labels if the Base Flood Elevation or Cross-section line which communicates the elevation for the location appears on the adjacent panel. Please see the Panel Locator Diagram on this map panel to determine the adjacent panel and find the elevation feature there, or alternatively use the Flood Insurance Study report for detailed elevations by flood source.

### **SCALE**



# PANEL LOCATOR



#### NATIONAL FLOOD INSURANCE PROGRAM FLOOD INSURANCE RATE MAP

COCHISE COUNTY **ARIZONA** AND INCORPORATED **AREAS** 

National Flood Insurance Program

FEMA







MAP NUMBER 04003C2134G **EFFECTIVE DATE** 

**Prelim Issue Date: 10/11/2024**