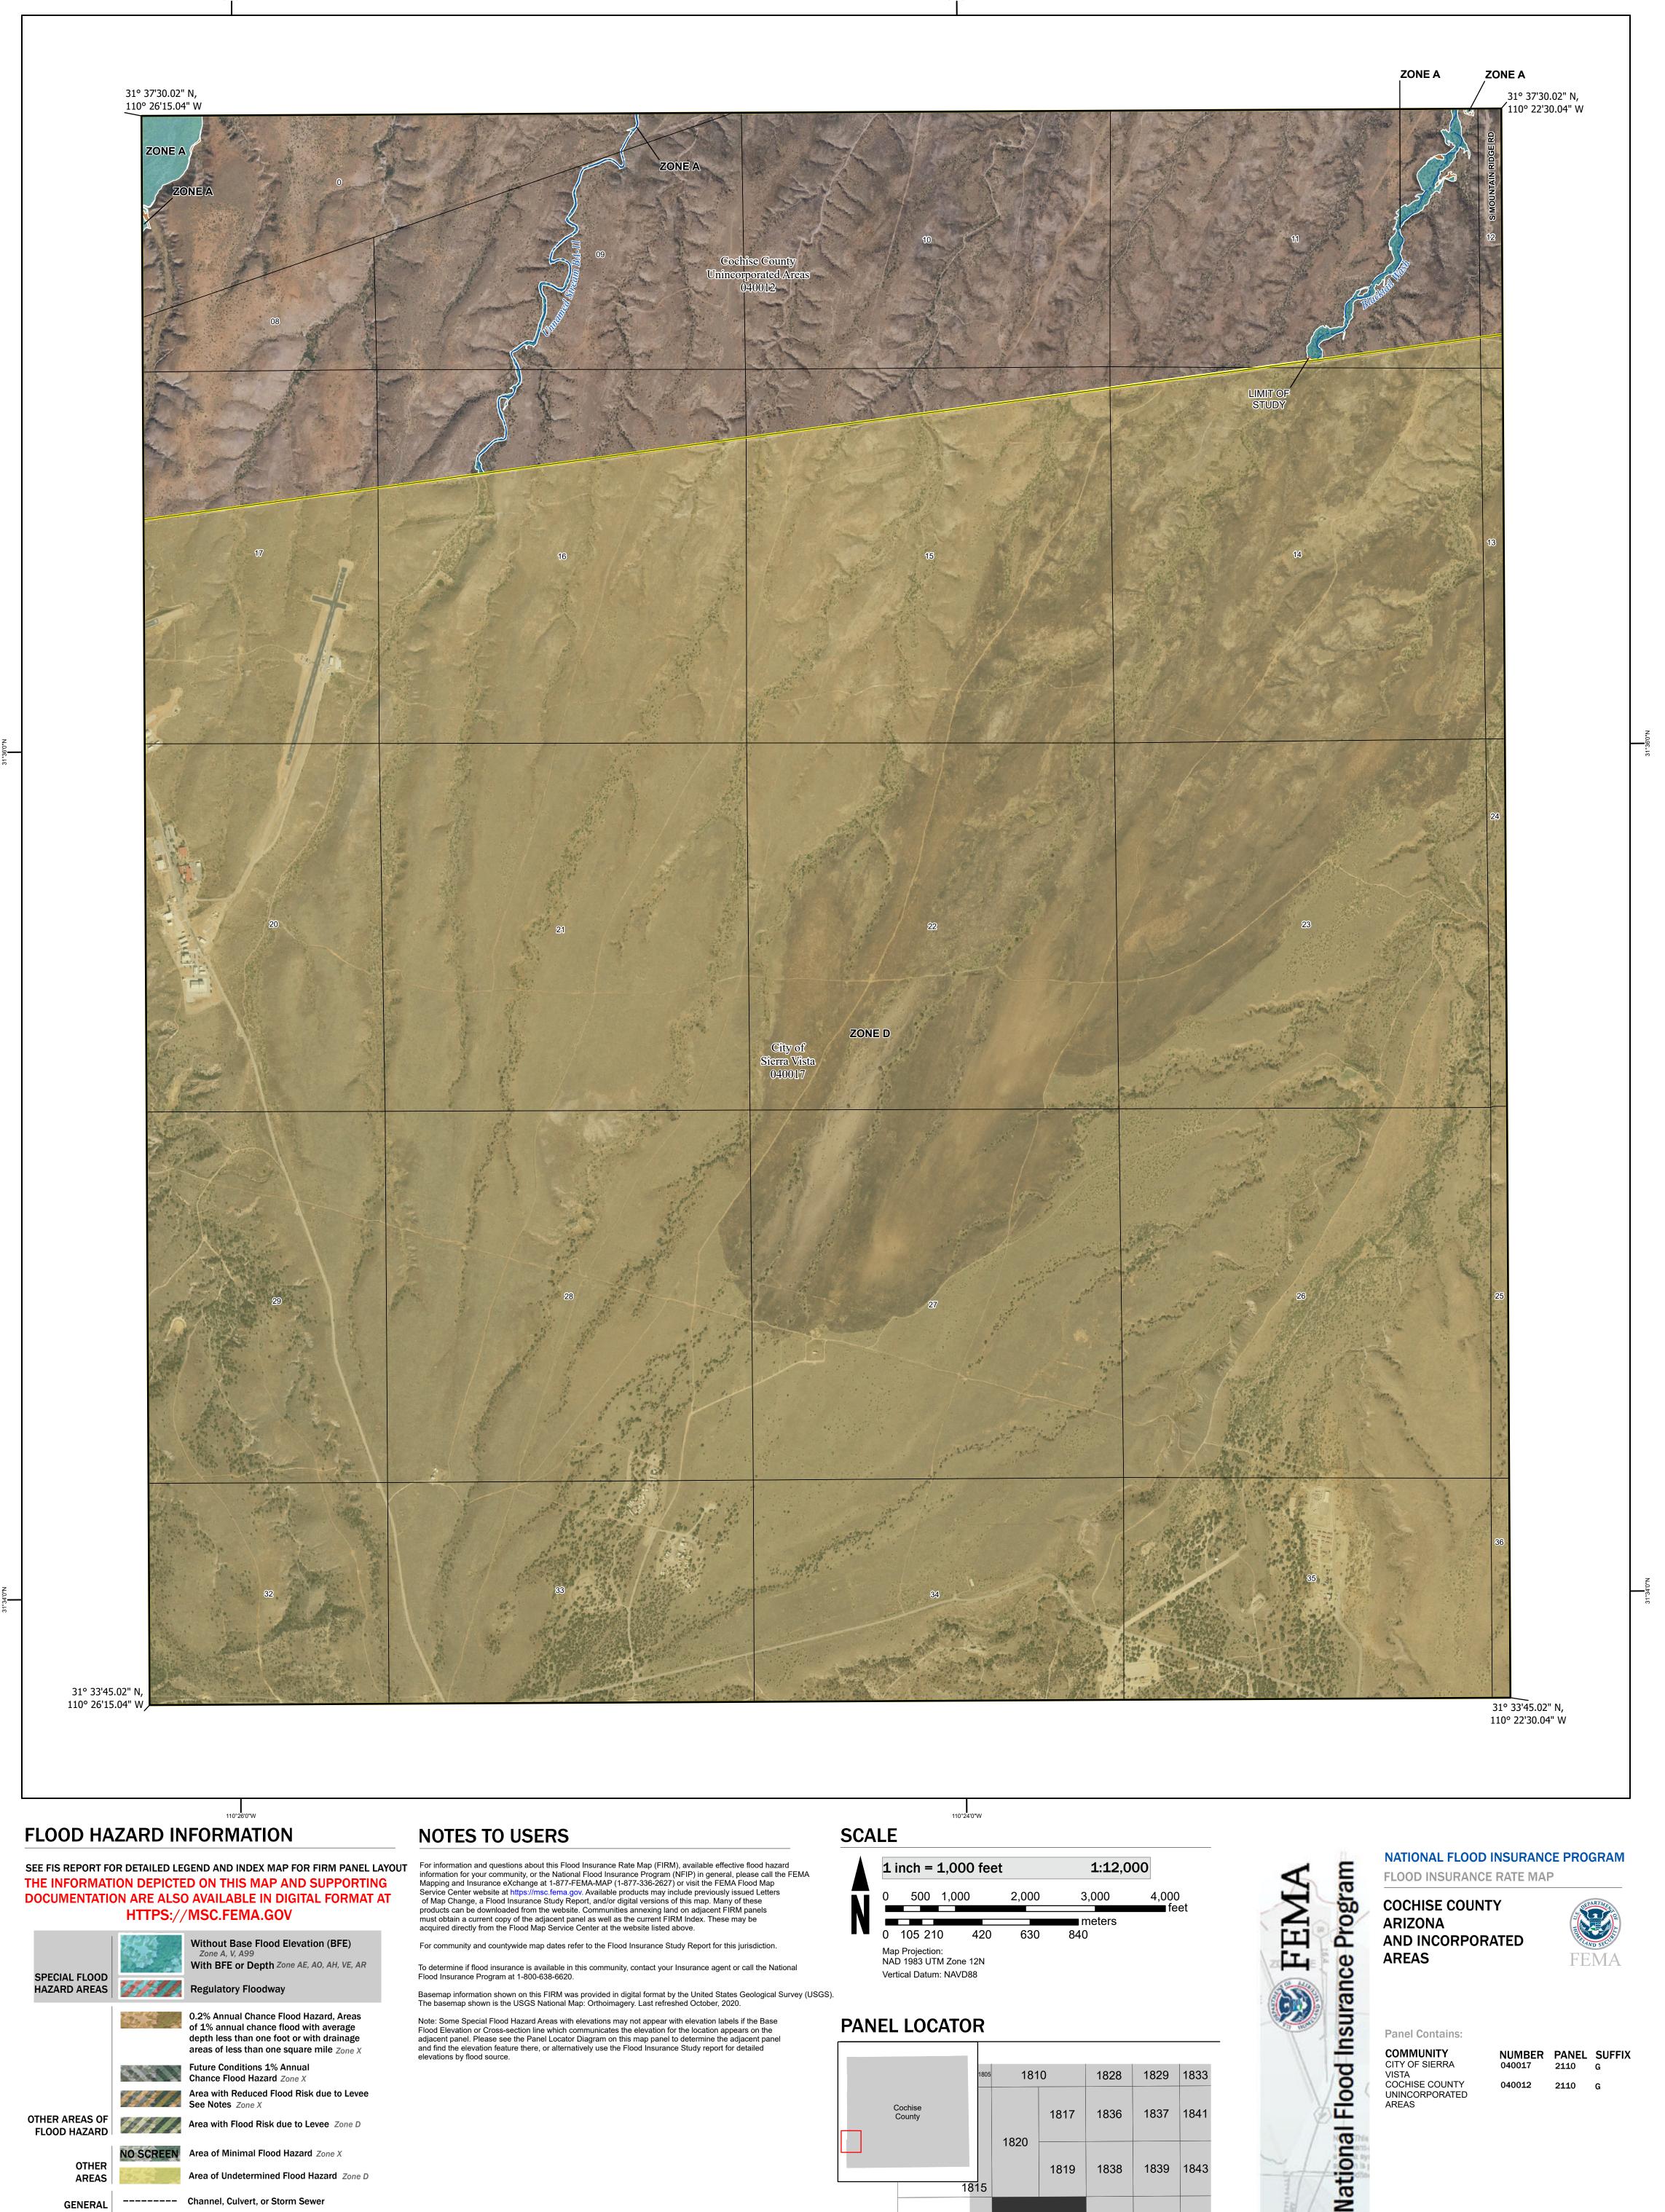

Note: Some Special Flood Hazard Areas with elevations may not appear with elevation labels if the Base Flood Elevation or Cross-section line which communicates the elevation for the location appears on the adjacent panel. Please see the Panel Locator Diagram on this map panel to determine the adjacent panel and find the elevation feature there, or alternatively use the Flood Insurance Study report for detailed elevations by flood source.

## PANEL LOCATOR

**Panel Contains:** COMMUNITY CITY OF SIERRA **COCHISE COUNTY** 

NUMBER PANEL SUFFIX 040017 2110 G 040012 2110 G UNINCORPORATED

> MAP NUMBER 04003C2110G EFFECTIVE DATE **Prelim Issue Date: 10/11/2024**