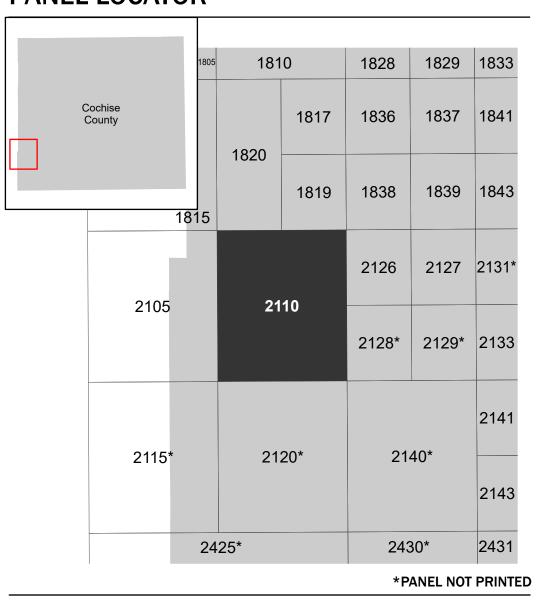

## PANEL LOCATOR

**Panel Contains:** COMMUNITY CITY OF SIERRA **COCHISE COUNTY** 

NUMBER PANEL SUFFIX 040017 2110 G 040012 2110 G UNINCORPORATED

> MAP NUMBER 04003C2110G EFFECTIVE DATE **Prelim Issue Date: 10/11/2024**