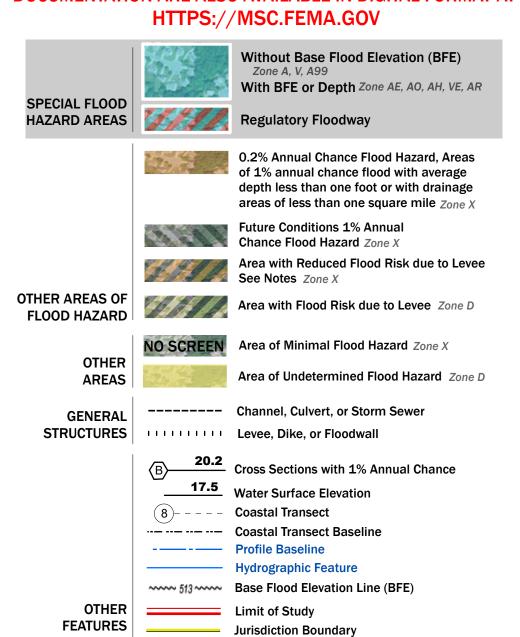

Note: Some Special Flood Hazard Areas with elevations may not appear with elevation labels if the Base Flood Elevation or Cross-section line which communicates the elevation for the location appears on the adjacent panel. Please see the Panel Locator Diagram on this map panel to determine the adjacent panel and find the elevation feature there, or alternatively use the Flood Insurance Study report for detailed elevations by flood source.