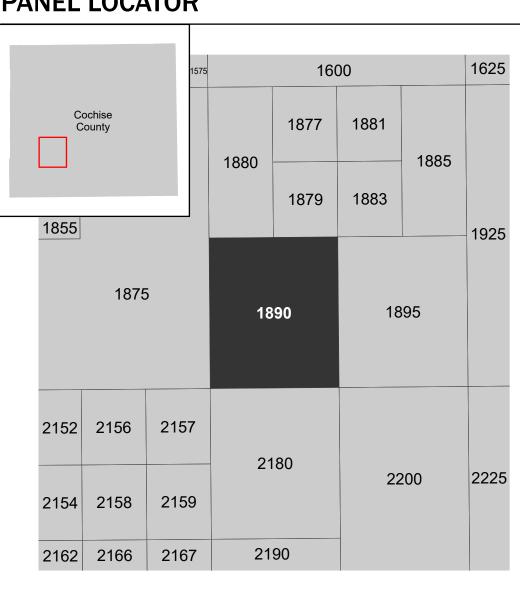

## PANEL LOCATOR

**Panel Contains:** 

COMMUNITY COCHISE COUNTY UNINCORPORATED AREAS

NUMBER PANEL SUFFIX 040012 1890 G

MAP NUMBER 04003C1890G EFFECTIVE DATE **Prelim Issue Date: 10/11/2024**