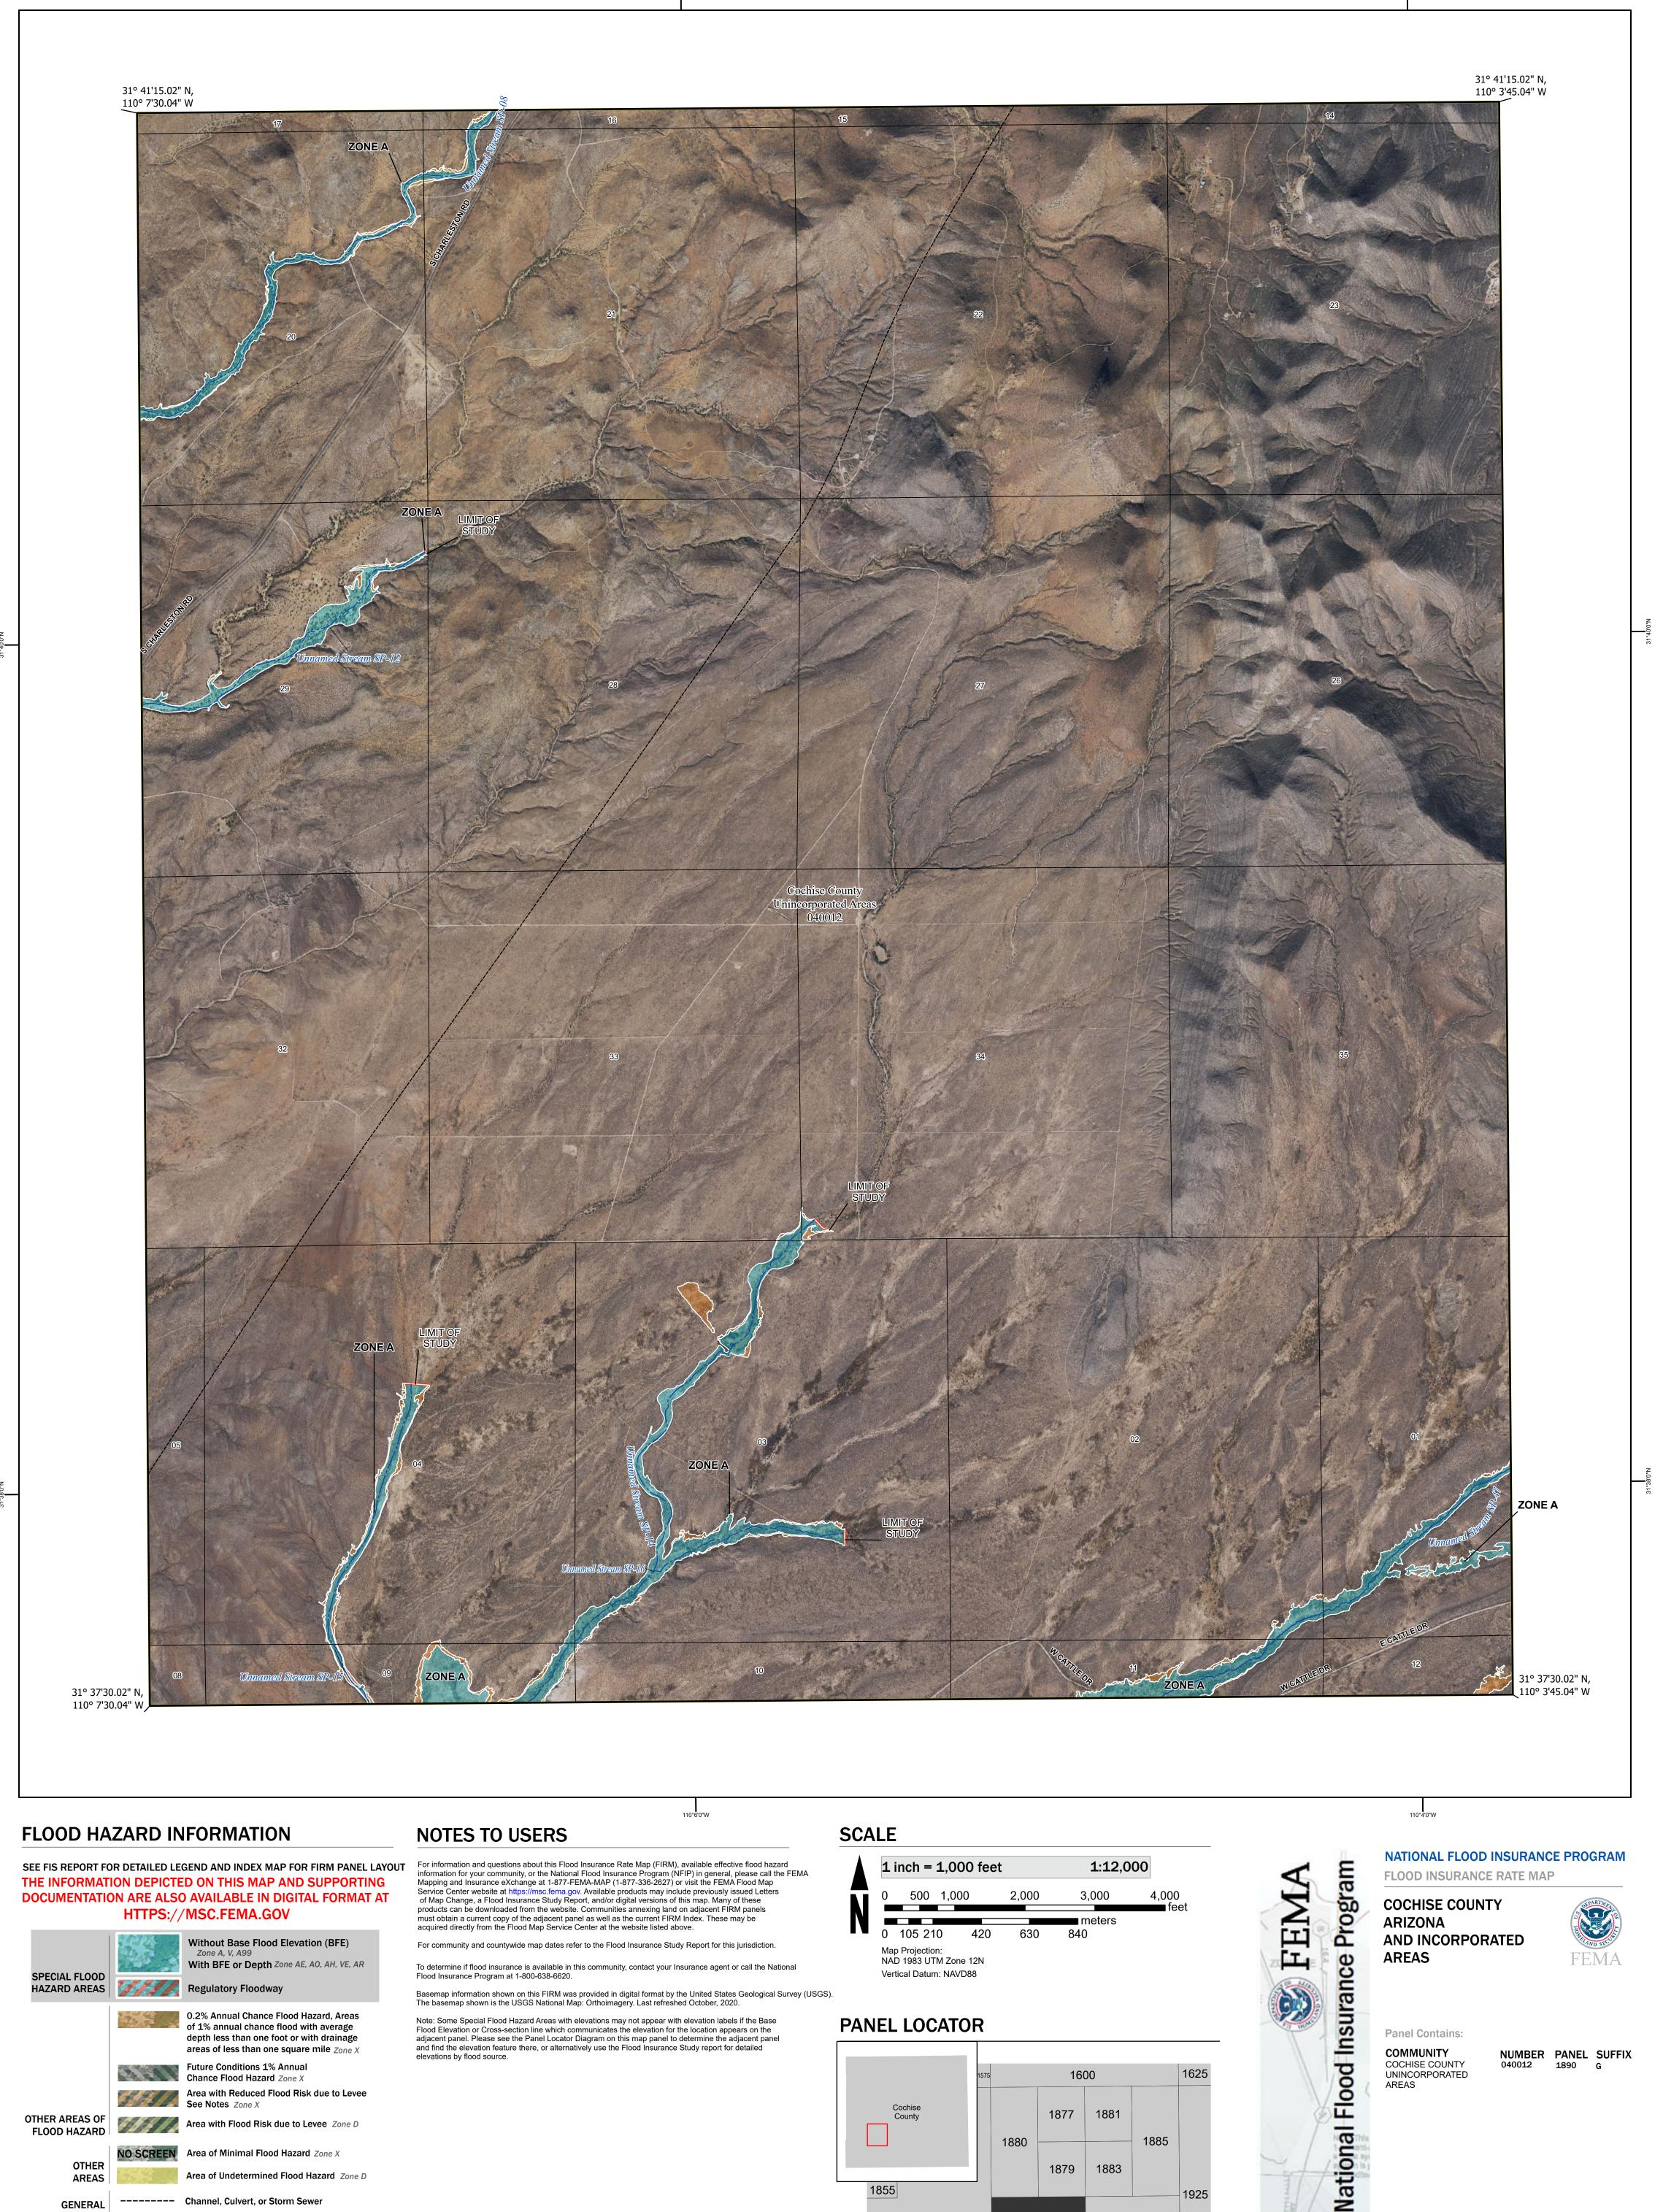

Note: Some Special Flood Hazard Areas with elevations may not appear with elevation labels if the Base Flood Elevation or Cross-section line which communicates the elevation for the location appears on the adjacent panel. Please see the Panel Locator Diagram on this map panel to determine the adjacent panel and find the elevation feature there, or alternatively use the Flood Insurance Study report for detailed elevations by flood source.