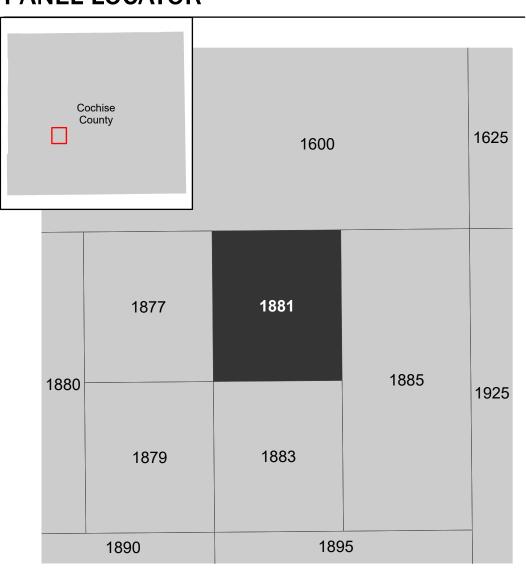

## PANEL LOCATOR

Note: Some Special Flood Hazard Areas with elevations may not appear with elevation labels if the Base Flood Elevation or Cross-section line which communicates the elevation for the location appears on the adjacent panel. Please see the Panel Locator Diagram on this map panel to determine the adjacent panel and find the elevation feature there, or alternatively use the Flood Insurance Study report for detailed elevations by flood source.