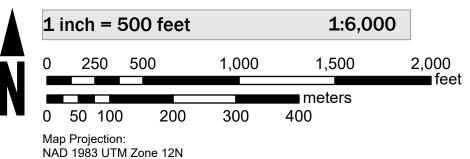

SEE FIS REPORT FOR DETAILED LEGEND AND INDEX MAP FOR FIRM PANEL LAYOUT THE INFORMATION DEPICTED ON THIS MAP AND SUPPORTING DOCUMENTATION ARE ALSO AVAILABLE IN DIGITAL FORMAT AT

For information and questions about this Flood Insurance Rate Map (FIRM), available effective flood hazard information for your community, or the National Flood Insurance Program (NFIP) in general, please call the FEMA Mapping and Insurance eXchange at 1-877-FEMA-MAP (1-877-336-2627) or visit the FEMA Flood Map Service Center website at https://msc.fema.gov. Available products may include previously issued Letters of Map Change, a Flood Insurance Study Report, and/or digital versions of this map. Many of these products can be downloaded from the website. Communities annexing land on adjacent FIRM panels must obtain a current copy of the adjacent panel as well as the current FIRM Index. These may be acquired directly from the Flood Map Service Center at the website listed above.