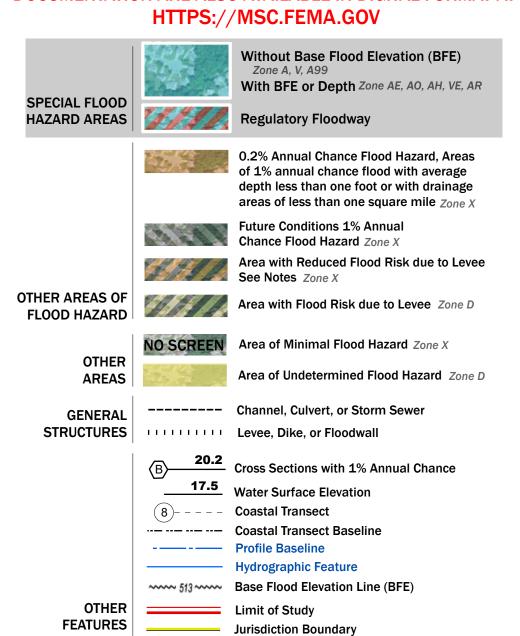

Note: Some Special Flood Hazard Areas with elevations may not appear with elevation labels if the Base Flood Elevation or Cross-section line which communicates the elevation for the location appears on the adjacent panel. Please see the Panel Locator Diagram on this map panel to determine the adjacent panel and find the elevation feature there, or alternatively use the Flood Insurance Study report for detailed elevations by flood source.