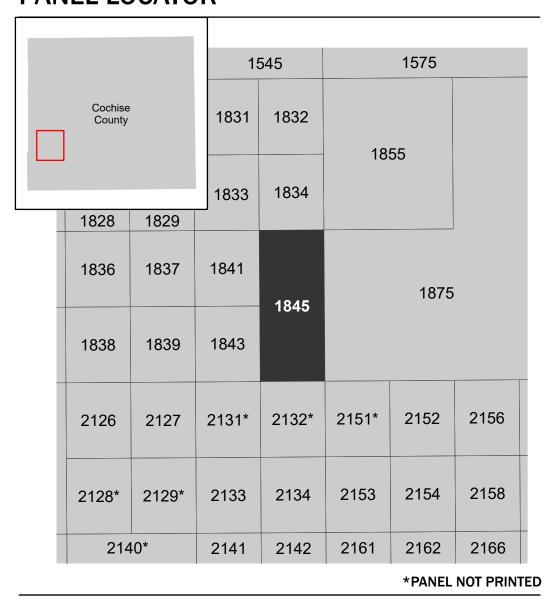

## PANEL LOCATOR

**Panel Contains:** 

COMMUNITY CITY OF SIERRA **COCHISE COUNTY** UNINCORPORATED

040017 040012

NUMBER PANEL SUFFIX 1845 G 1845 G

MAP NUMBER 04003C1845G **EFFECTIVE DATE Prelim Issue Date: 10/11/2024**