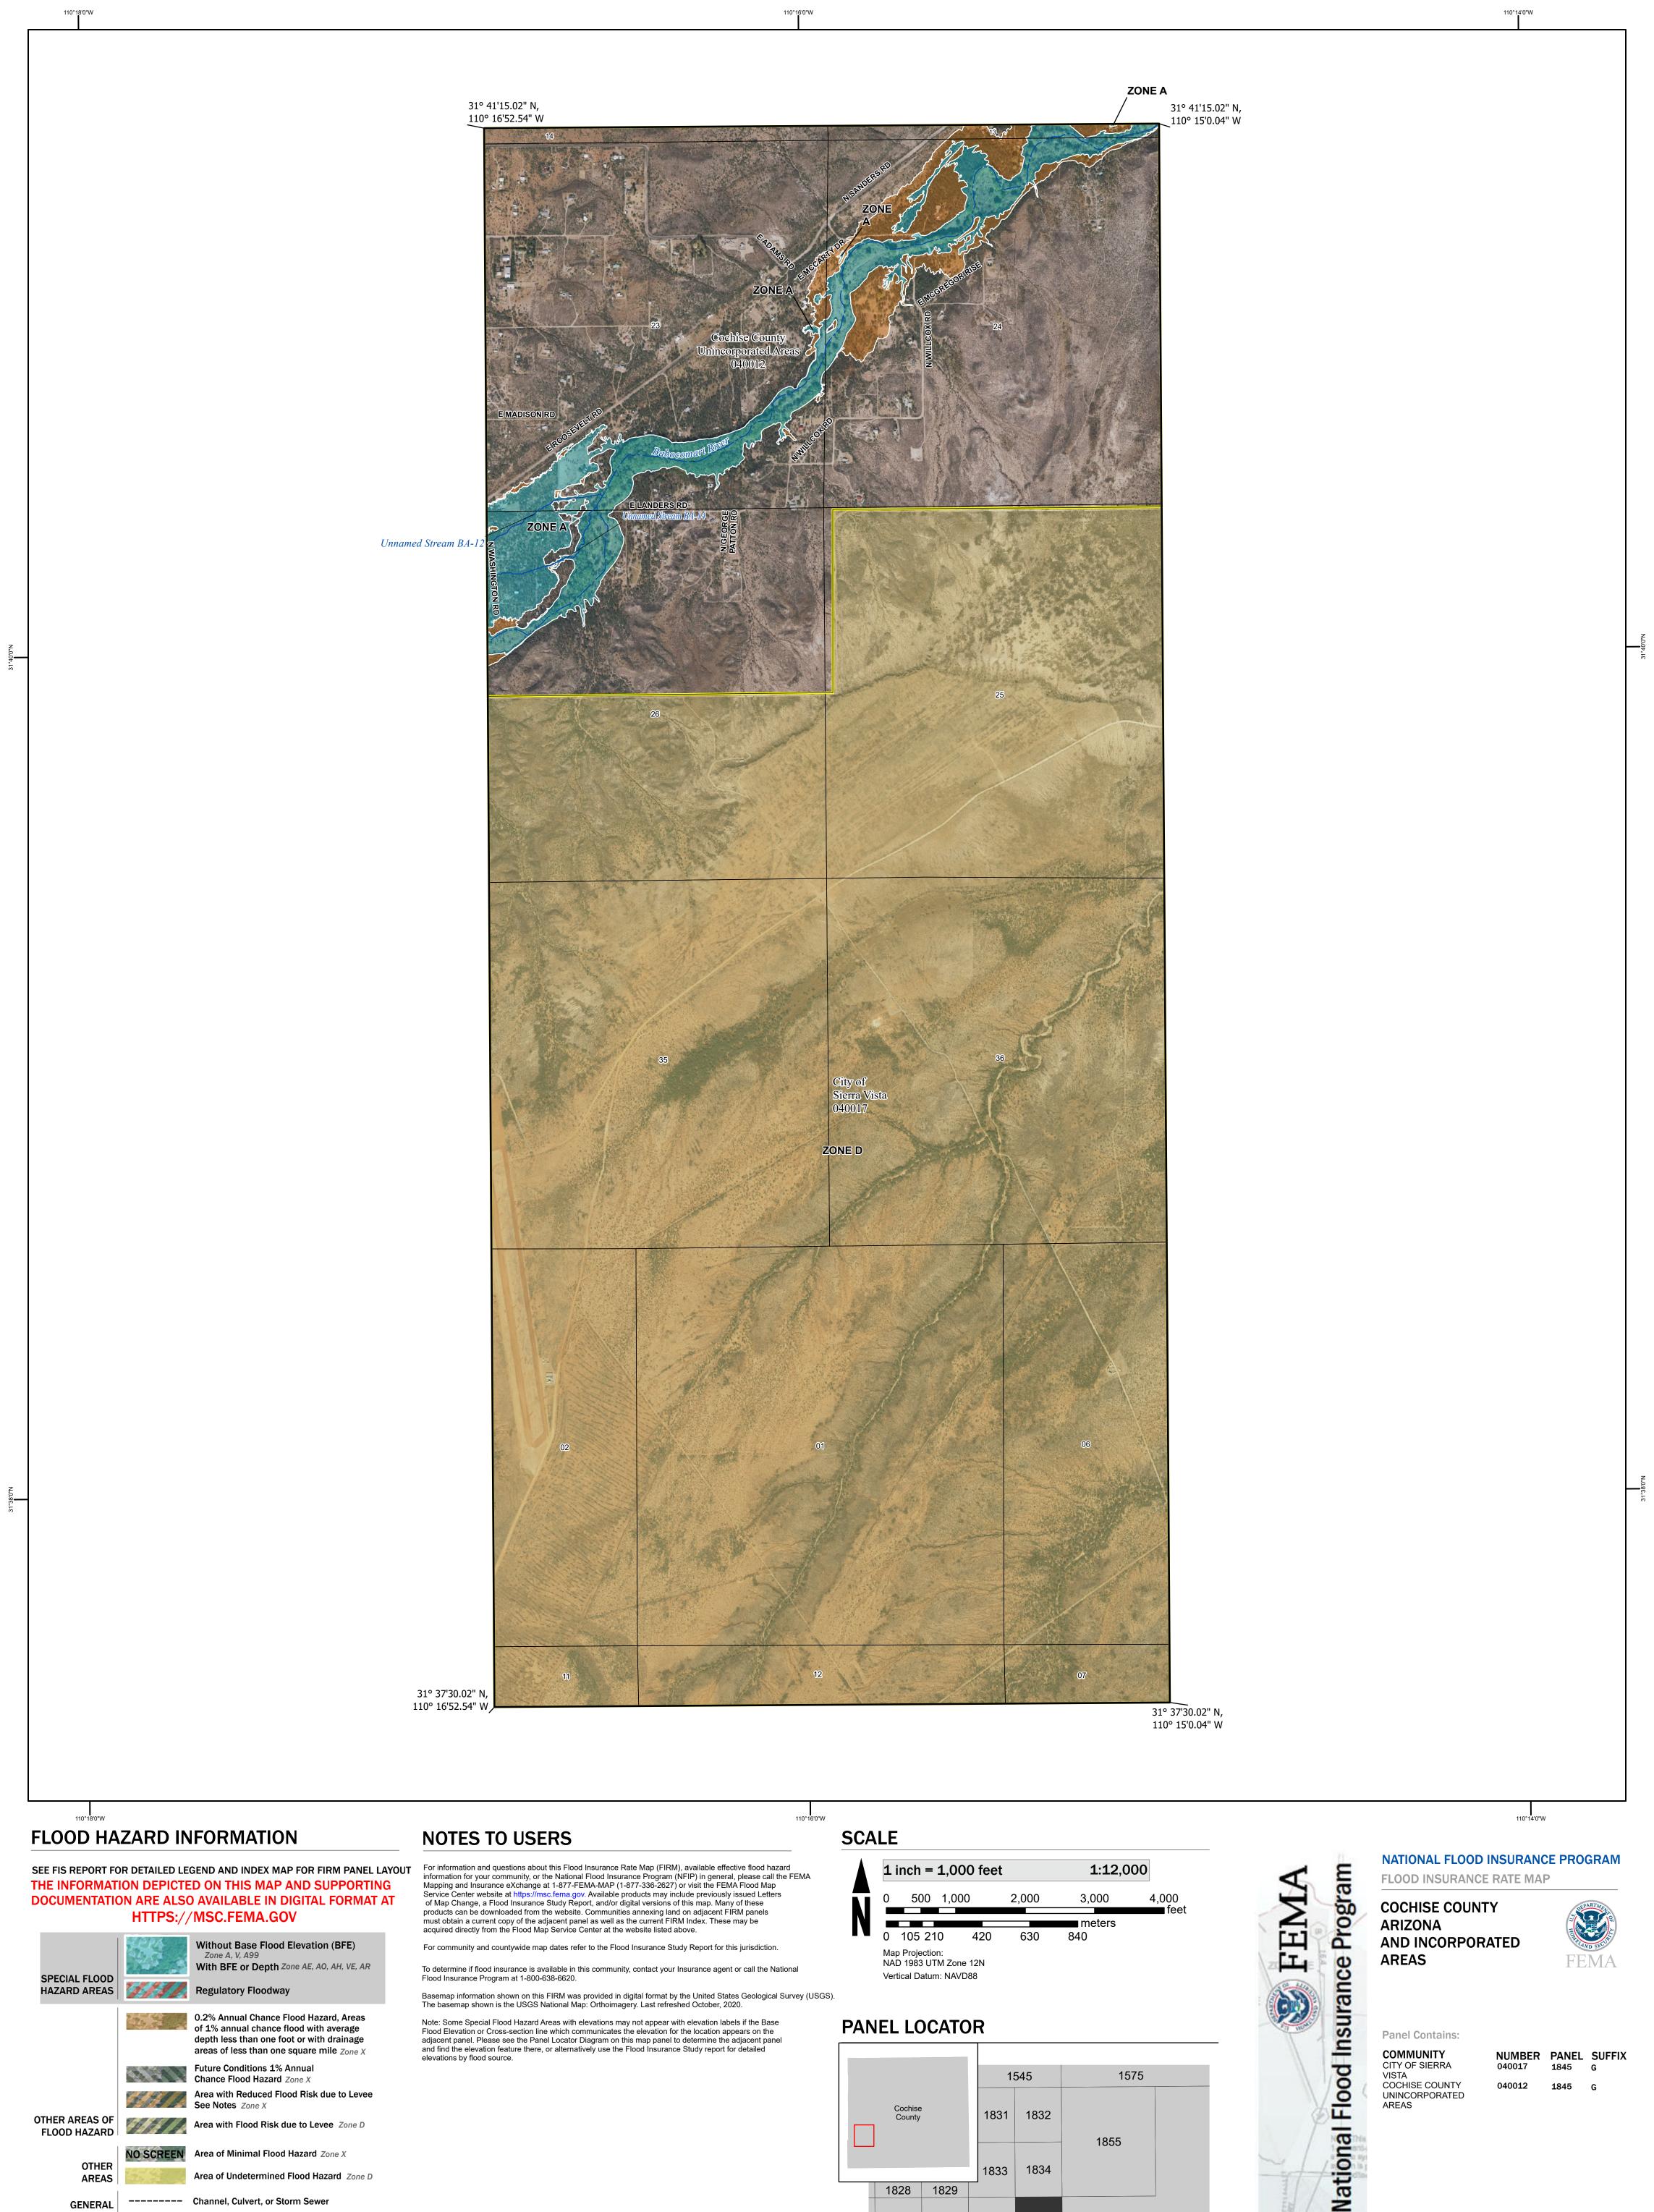

Note: Some Special Flood Hazard Areas with elevations may not appear with elevation labels if the Base Flood Elevation or Cross-section line which communicates the elevation for the location appears on the adjacent panel. Please see the Panel Locator Diagram on this map panel to determine the adjacent panel and find the elevation feature there, or alternatively use the Flood Insurance Study report for detailed elevations by flood source.