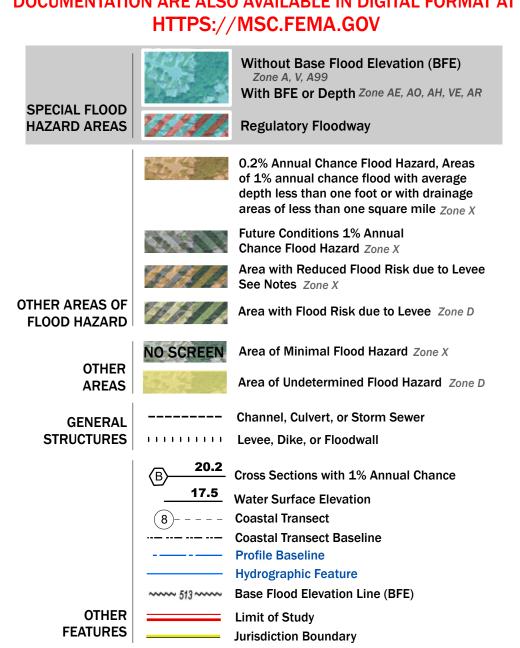

Note: Some Special Flood Hazard Areas with elevations may not appear with elevation labels if the Base Flood Elevation or Cross-section line which communicates the elevation for the location appears on the adjacent panel. Please see the Panel Locator Diagram on this map panel to determine the adjacent panel and find the elevation feature there, or alternatively use the Flood Insurance Study report for detailed elevations by flood source.