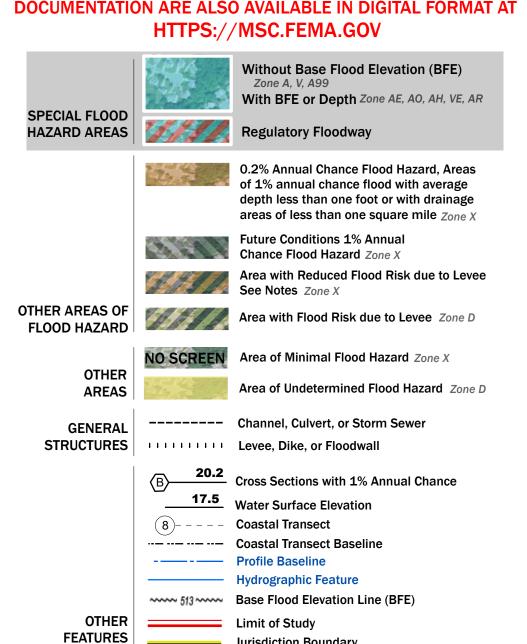

## FLOOD HAZARD INFORMATION

SEE FIS REPORT FOR DETAILED LEGEND AND INDEX MAP FOR FIRM PANEL LAYOUT THE INFORMATION DEPICTED ON THIS MAP AND SUPPORTING DOCUMENTATION ARE ALSO AVAILABLE IN DIGITAL FORMAT AT

Jurisdiction Boundary