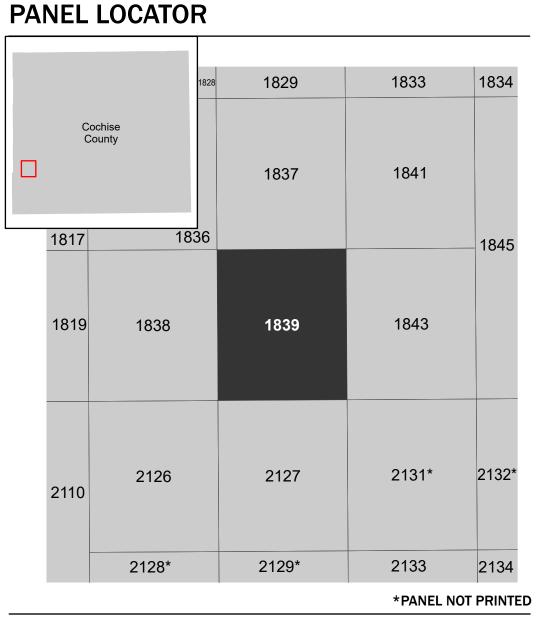

Note: Some Special Flood Hazard Areas with elevations may not appear with elevation labels if the Base Flood Elevation or Cross-section line which communicates the elevation for the location appears on the adjacent panel. Please see the Panel Locator Diagram on this map panel to determine the adjacent panel and find the elevation feature there, or alternatively use the Flood Insurance Study report for detailed elevations by flood source.