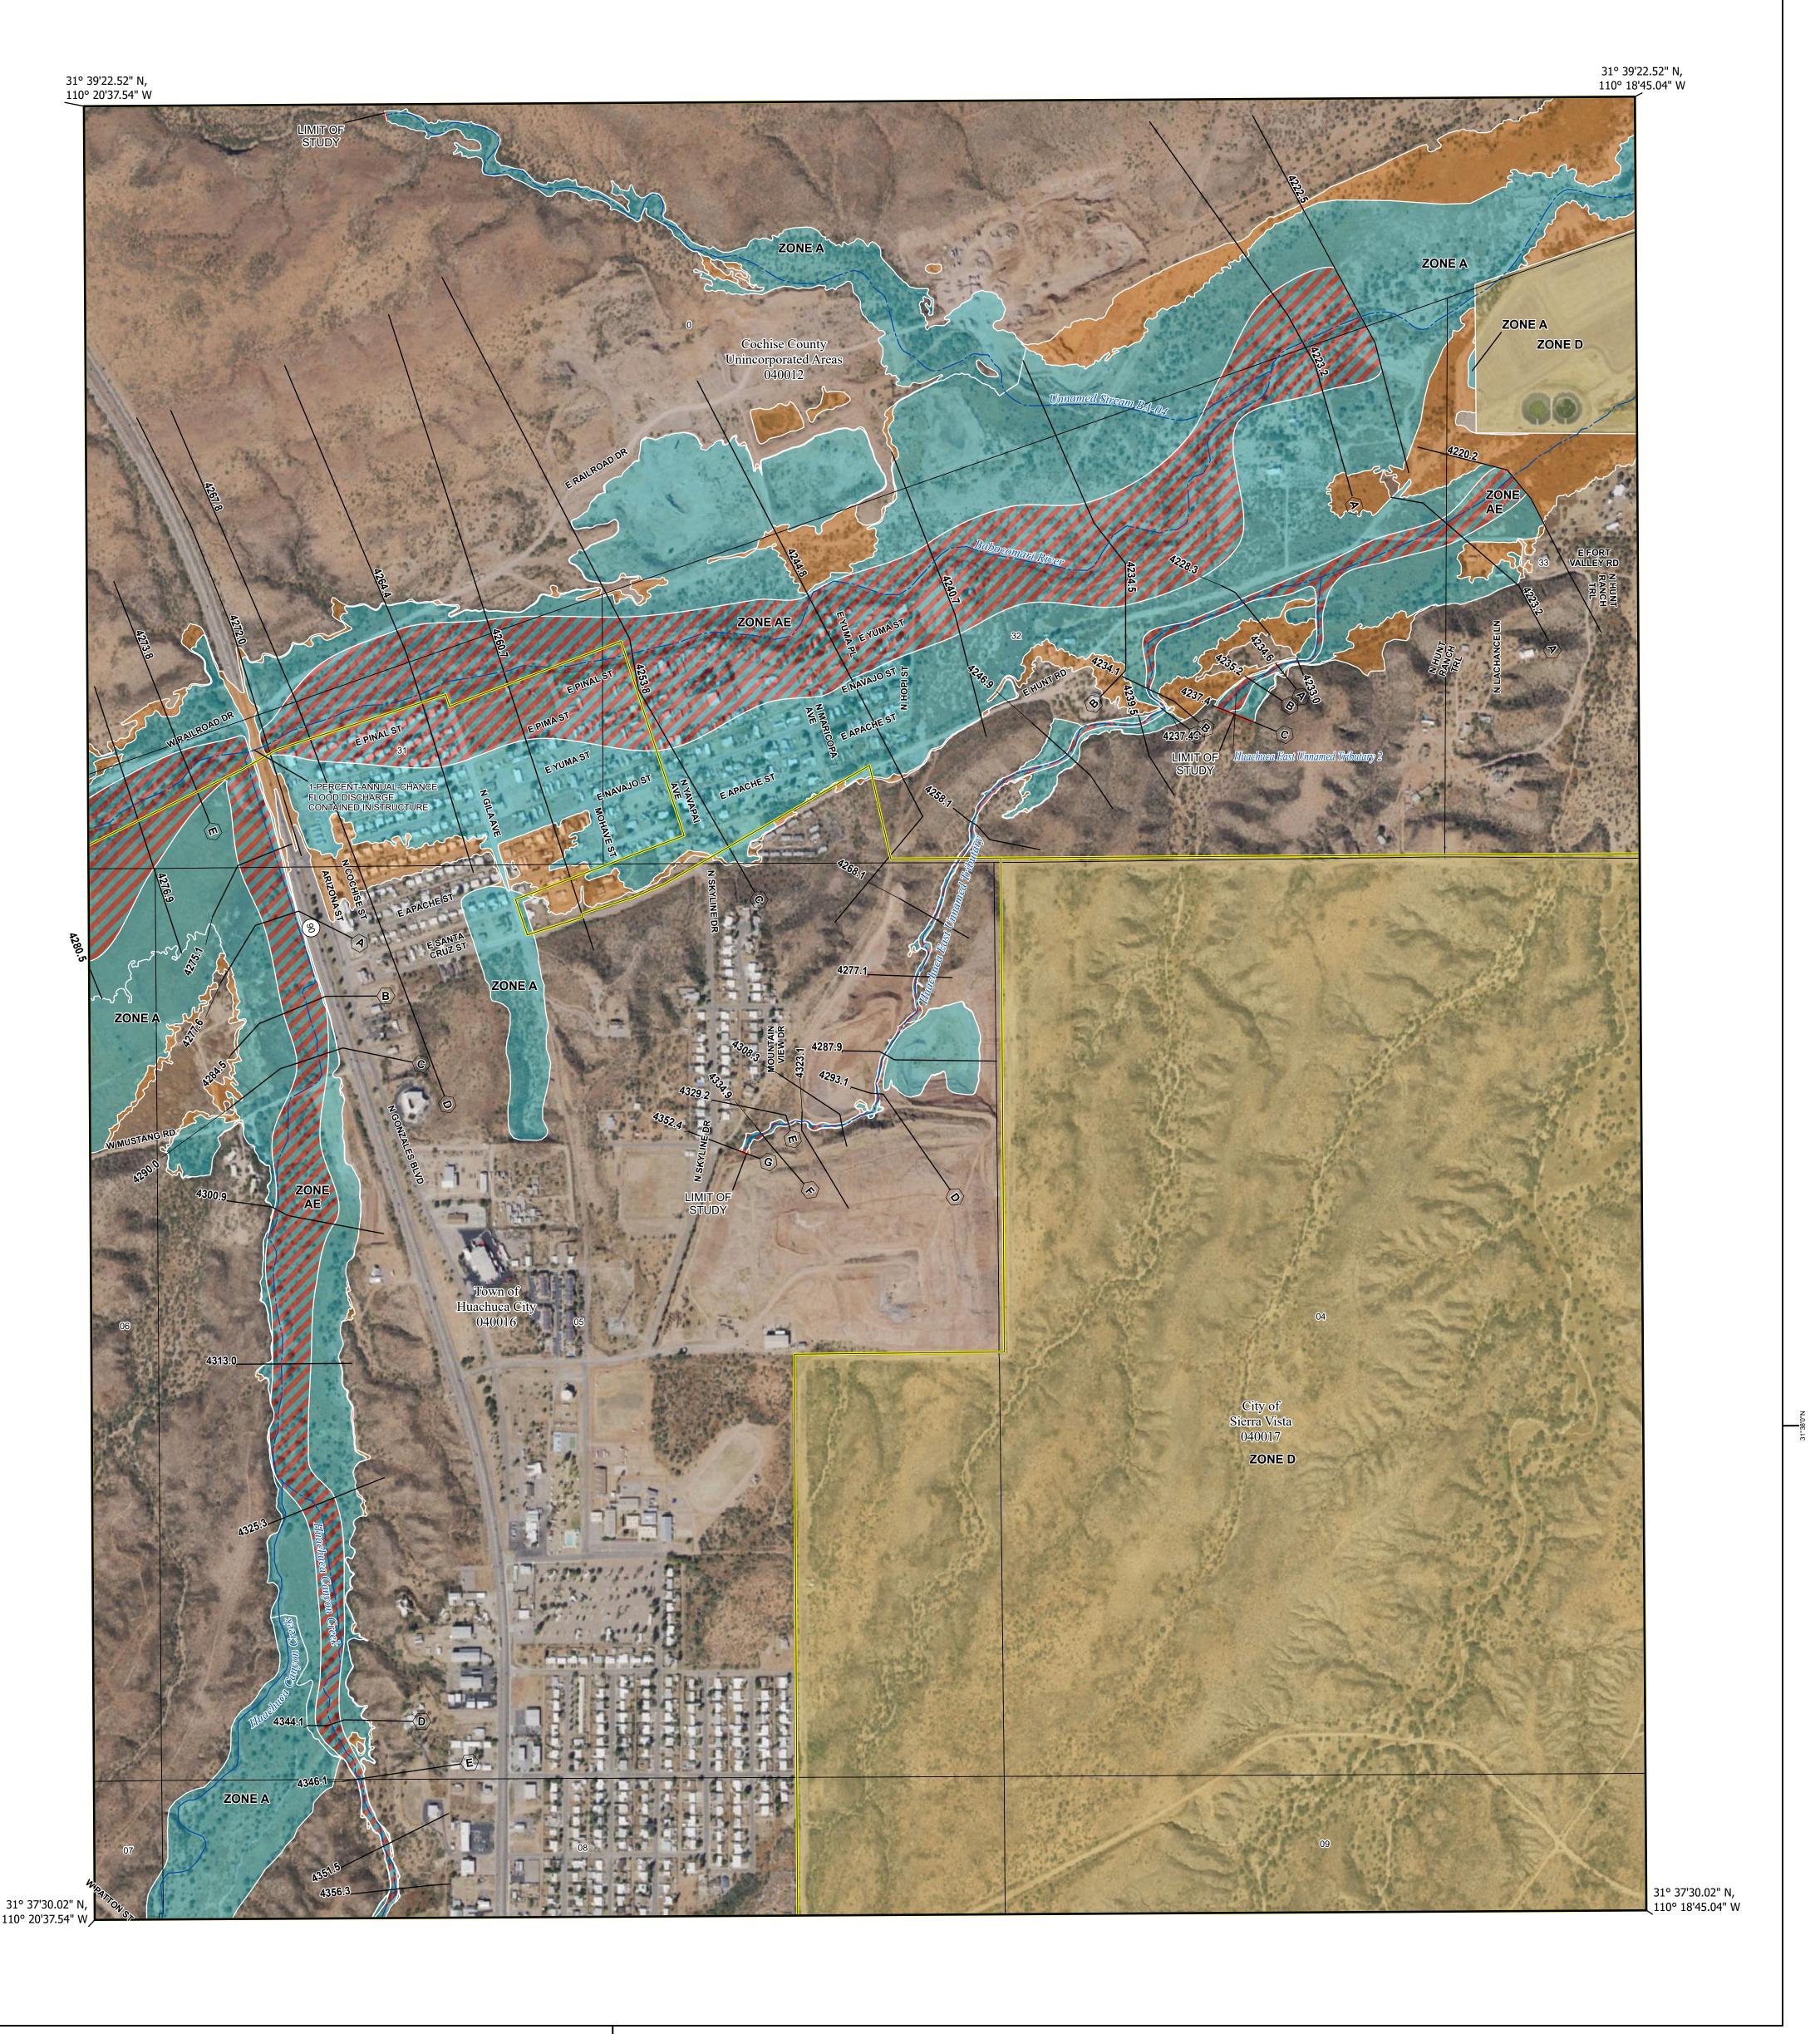

## FLOOD HAZARD INFORMATION

SEE FIS REPORT FOR DETAILED LEGEND AND INDEX MAP FOR FIRM PANEL LAYOUT THE INFORMATION DEPICTED ON THIS MAP AND SUPPORTING DOCUMENTATION ARE ALSO AVAILABLE IN DIGITAL FORMAT AT

Note: Some Special Flood Hazard Areas with elevations may not appear with elevation labels if the Base Flood Elevation or Cross-section line which communicates the elevation for the location appears on the adjacent panel. Please see the Panel Locator Diagram on this map panel to determine the adjacent panel and find the elevation feature there, or alternatively use the Flood Insurance Study report for detailed elevations by flood source.