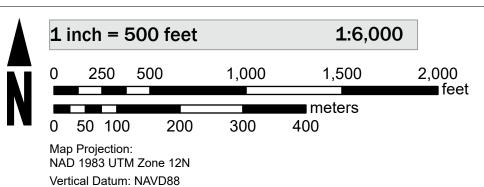

m at 1-800-638-6620.

To determine if flood insurance is available in this community, contact your Insurance agent or call the National

Basemap information shown on this FIRM was provided in digital format by the United States Geological Survey (USGS). The basemap shown is the USGS National Map: Orthoimagery. Last refreshed October, 2020.

Note: Some Special Flood Hazard Areas with elevations may not appear with elevation labels if the Base Flood Elevation or Cross-section line which communicates the elevation for the location appears on the adjacent panel. Please see the Panel Locator Diagram on this map panel to determine the adjacent panel and find the elevation feature there, or alternatively use the Flood Insurance Study report for detailed elevations by flood source.

## **SCALE**





## NATIONAL FLOOD INSURANCE PROGRAM FLOOD INSURANCE RATE MAP

COCHISE COUNTY **ARIZONA** AND INCORPORATED



| el                  | Contains: |  |
|---------------------|-----------|--|
| MUNITY<br>OF SIERRA |           |  |

COM CITY ( VISTA TOWN OF HUACHUCA CITY COCHISE COUNTY UNINCORPORATED

AREAS

**AREAS** 

National Flood Insurance Program

FEMA



MAP NUMBER 04003C1839G EFFECTIVE DATE

**Prelim Issue Date: 10/11/2024**