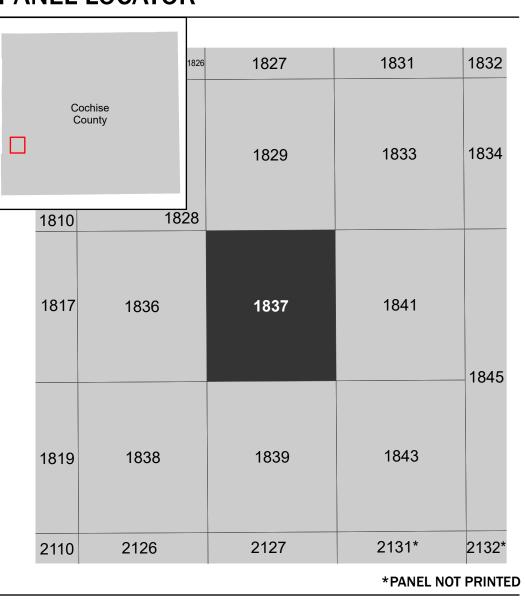

## PANEL LOCATOR

NATIONAL FLOOD INSURANCE PROGRAM

FLOOD INSURANCE RATE MAP COCHISE COUNTY **ARIZONA** AND INCORPORATED

COMMUNITY

**AREAS** 

National Flood Insurance Program

FEMA

**Panel Contains:** COCHISE COUNTY UNINCORPORATED AREAS

NUMBER PANEL SUFFIX 040012 1837 G

MAP NUMBER 04003C1837G **EFFECTIVE DATE Prelim Issue Date: 10/11/2024**