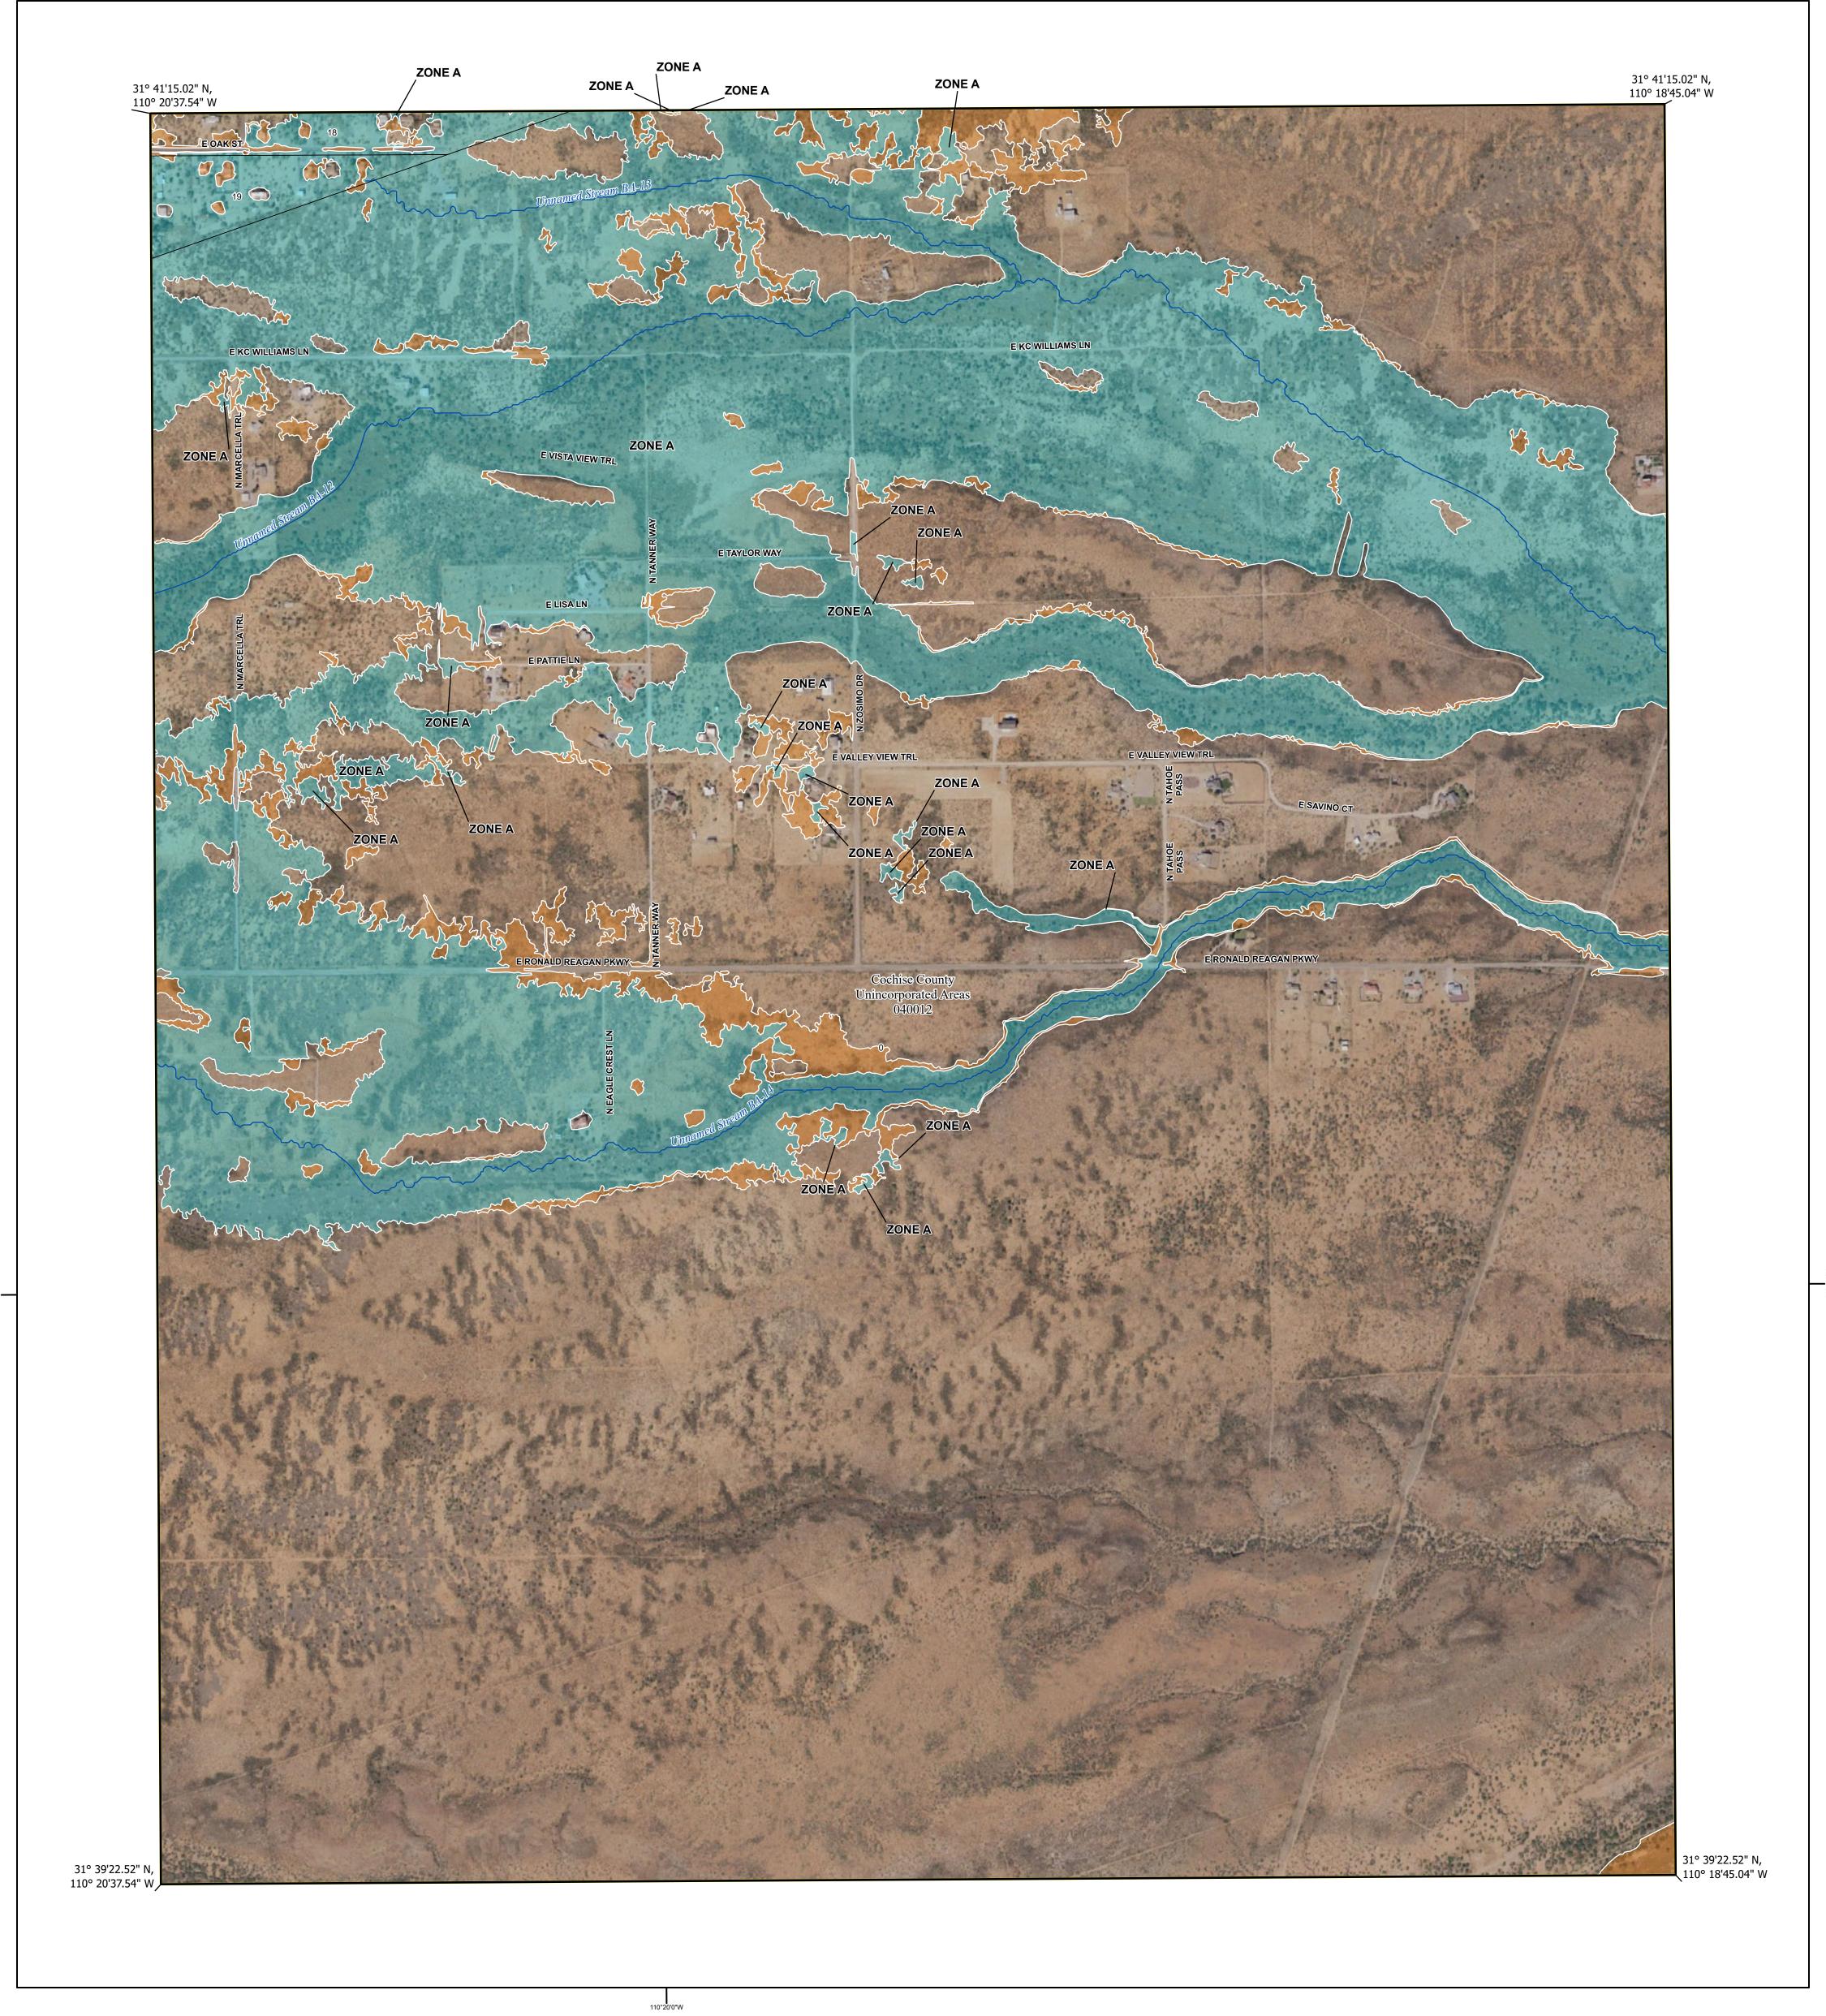

## FLOOD HAZARD INFORMATION

SEE FIS REPORT FOR DETAILED LEGEND AND INDEX MAP FOR FIRM PANEL LAYOUT THE INFORMATION DEPICTED ON THIS MAP AND SUPPORTING DOCUMENTATION ARE ALSO AVAILABLE IN DIGITAL FORMAT AT

Note: Some Special Flood Hazard Areas with elevations may not appear with elevation labels if the Base Flood Elevation or Cross-section line which communicates the elevation for the location appears on the adjacent panel. Please see the Panel Locator Diagram on this map panel to determine the adjacent panel and find the elevation feature there, or alternatively use the Flood Insurance Study report for detailed elevations by flood source.