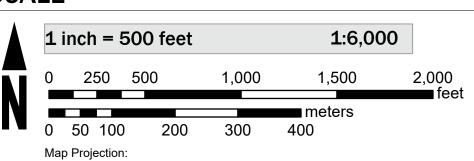

m at 1-800-638-6620.

To determine if flood insurance is available in this community, contact your Insurance agent or call the National

Basemap information shown on this FIRM was provided in digital format by the United States Geological Survey (USGS). The basemap shown is the USGS National Map: Orthoimagery. Last refreshed October, 2020.

Note: Some Special Flood Hazard Areas with elevations may not appear with elevation labels if the Base Flood Elevation or Cross-section line which communicates the elevation for the location appears on the adjacent panel. Please see the Panel Locator Diagram on this map panel to determine the adjacent panel and find the elevation feature there, or alternatively use the Flood Insurance Study report for detailed elevations by flood source.

## **SCALE**



NAD 1983 UTM Zone 12N Vertical Datum: NAVD88

## PANEL LOCATOR



NATIONAL FLOOD INSURANCE PROGRAM

FLOOD INSURANCE RATE MAP COCHISE COUNTY **ARIZONA** AND INCORPORATED



COMMUNITY

**AREAS** 

National Flood Insurance Program

FEMA

**Panel Contains:** COCHISE COUNTY UNINCORPORATED AREAS

NUMBER PANEL SUFFIX 040012 1837 G

MAP NUMBER 04003C1837G **EFFECTIVE DATE Prelim Issue Date: 10/11/2024**