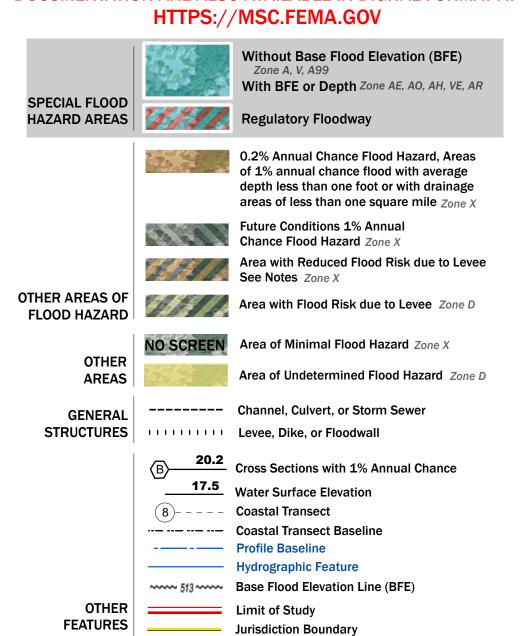

## FLOOD HAZARD INFORMATION

SEE FIS REPORT FOR DETAILED LEGEND AND INDEX MAP FOR FIRM PANEL LAYOUT THE INFORMATION DEPICTED ON THIS MAP AND SUPPORTING DOCUMENTATION ARE ALSO AVAILABLE IN DIGITAL FORMAT AT