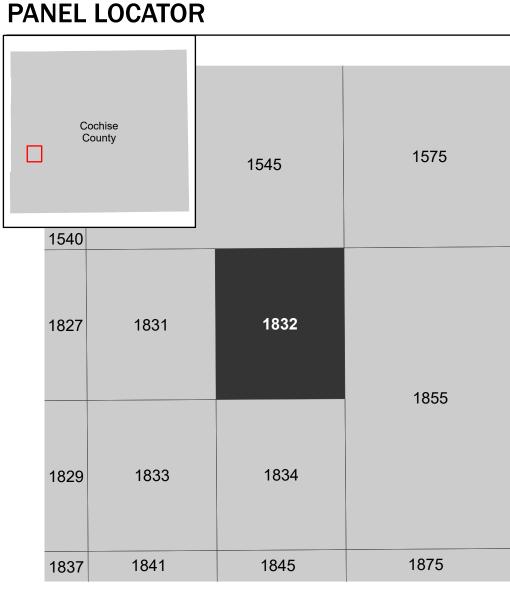

Note: Some Special Flood Hazard Areas with elevations may not appear with elevation labels if the Base Flood Elevation or Cross-section line which communicates the elevation for the location appears on the adjacent panel. Please see the Panel Locator Diagram on this map panel to determine the adjacent panel and find the elevation feature there, or alternatively use the Flood Insurance Study report for detailed elevations by flood source.