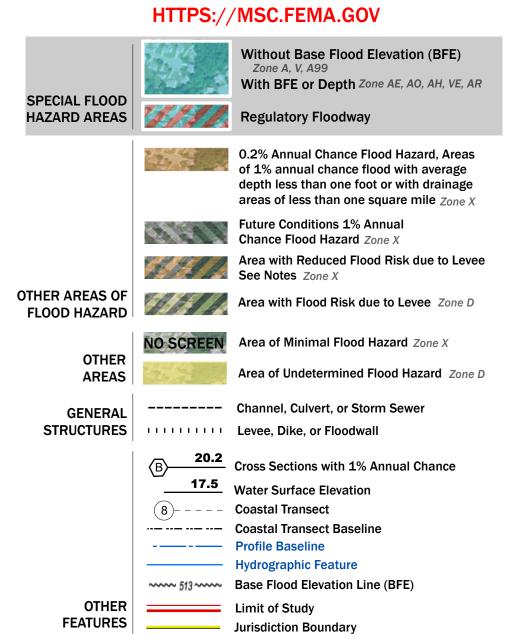

**ZONE A** 

For community and countywide map dates refer to the Flood Insurance Study Report for this jurisdiction.

Flood Insurance Program at 1-800-638-6620.

To determine if flood insurance is available in this community, contact your Insurance agent or call the National

Note: Some Special Flood Hazard Areas with elevations may not appear with elevation labels if the Base Flood Elevation or Cross-section line which communicates the elevation for the location appears on the adjacent panel. Please see the Panel Locator Diagram on this map panel to determine the adjacent panel and find the elevation feature there, or alternatively use the Flood Insurance Study report for detailed elevations by flood source.