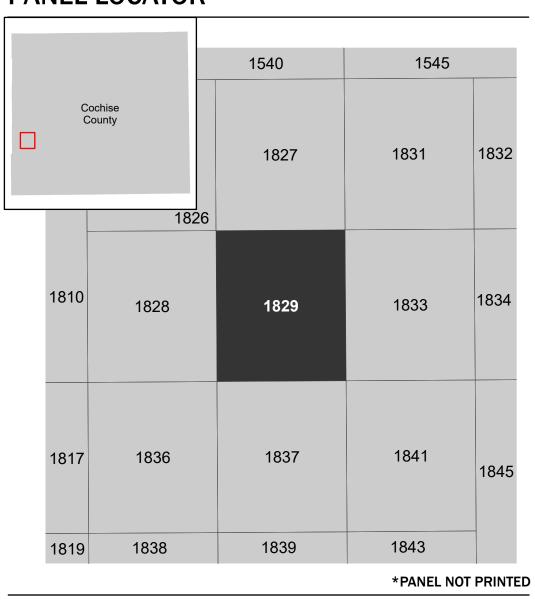

## PANEL LOCATOR

NATIONAL FLOOD INSURANCE PROGRAM

FLOOD INSURANCE RATE MAP

**COCHISE COUNTY ARIZONA** AND INCORPORATED

**Panel Contains:** COMMUNITY

**AREAS** 

National Flood Insurance Program

FEMA

Note: Some Special Flood Hazard Areas with elevations may not appear with elevation labels if the Base Flood Elevation or Cross-section line which communicates the elevation for the location appears on the adjacent panel. Please see the Panel Locator Diagram on this map panel to determine the adjacent panel and find the elevation feature there, or alternatively use the Flood Insurance Study report for detailed elevations by flood source.