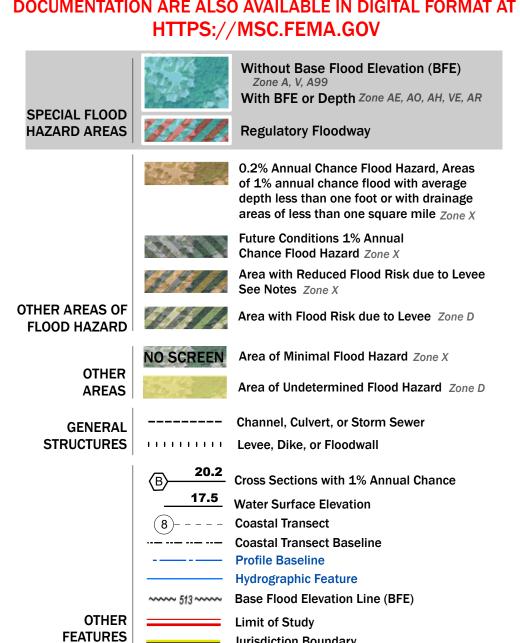

## FLOOD HAZARD INFORMATION

SEE FIS REPORT FOR DETAILED LEGEND AND INDEX MAP FOR FIRM PANEL LAYOUT THE INFORMATION DEPICTED ON THIS MAP AND SUPPORTING DOCUMENTATION ARE ALSO AVAILABLE IN DIGITAL FORMAT AT

Jurisdiction Boundary

Note: Some Special Flood Hazard Areas with elevations may not appear with elevation labels if the Base Flood Elevation or Cross-section line which communicates the elevation for the location appears on the adjacent panel. Please see the Panel Locator Diagram on this map panel to determine the adjacent panel and find the elevation feature there, or alternatively use the Flood Insurance Study report for detailed elevations by flood source.