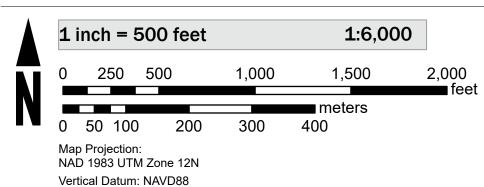

m at 1-800-638-6620.

To determine if flood insurance is available in this community, contact your Insurance agent or call the National

Basemap information shown on this FIRM was provided in digital format by the United States Geological Survey (USGS). The basemap shown is the USGS National Map: Orthoimagery. Last refreshed October, 2020.

Note: Some Special Flood Hazard Areas with elevations may not appear with elevation labels if the Base Flood Elevation or Cross-section line which communicates the elevation for the location appears on the adjacent panel. Please see the Panel Locator Diagram on this map panel to determine the adjacent panel and find the elevation feature there, or alternatively use the Flood Insurance Study report for detailed elevations by flood source.

## **SCALE**



## PANEL LOCATOR



NATIONAL FLOOD INSURANCE PROGRAM

FLOOD INSURANCE RATE MAP

**COCHISE COUNTY ARIZONA** AND INCORPORATED



**Panel Contains:** COMMUNITY

**AREAS** 

National Flood Insurance Program

FEMA

COCHISE COUNTY UNINCORPORATED AREAS

NUMBER PANEL SUFFIX 040012 1829 G

MAP NUMBER 04003C1829G **EFFECTIVE DATE Prelim Issue Date: 10/11/2024**