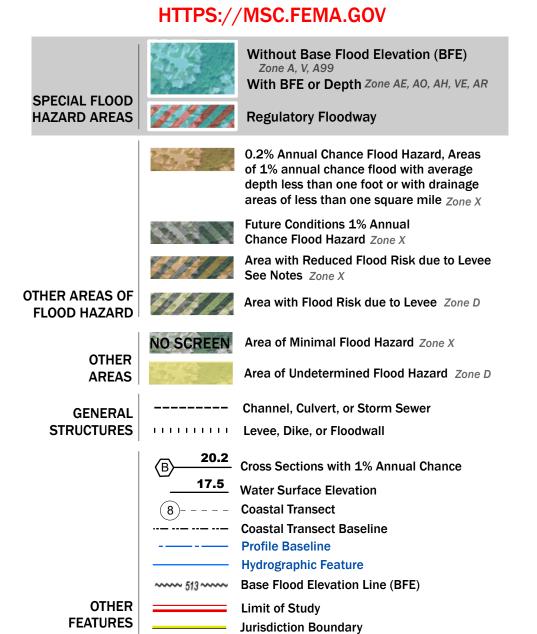

Note: Some Special Flood Hazard Areas with elevations may not appear with elevation labels if the Base Flood Elevation or Cross-section line which communicates the elevation for the location appears on the adjacent panel. Please see the Panel Locator Diagram on this map panel to determine the adjacent panel and find the elevation feature there, or alternatively use the Flood Insurance Study report for detailed elevations by flood source.