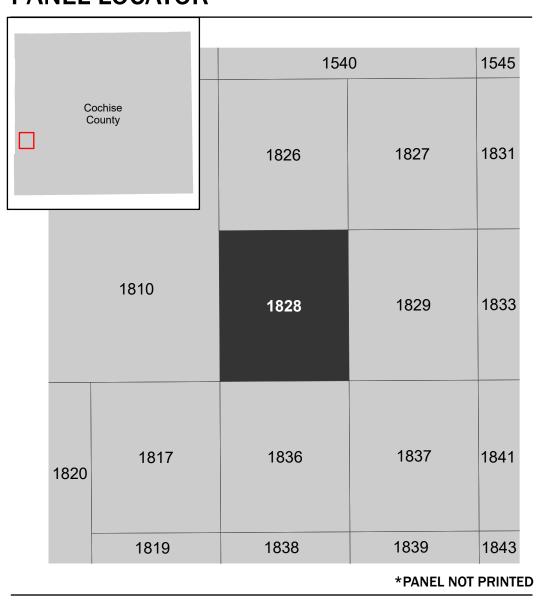

Note: Some Special Flood Hazard Areas with elevations may not appear with elevation labels if the Base Flood Elevation or Cross-section line which communicates the elevation for the location appears on the adjacent panel. Please see the Panel Locator Diagram on this map panel to determine the adjacent panel and find the elevation feature there, or alternatively use the Flood Insurance Study report for detailed elevations by flood source.

## PANEL LOCATOR

NATIONAL FLOOD INSURANCE PROGRAM

FLOOD INSURANCE RATE MAP

**COCHISE COUNTY ARIZONA** AND INCORPORATED

**Panel Contains:** COMMUNITY

**AREAS** 

National Flood Insurance Program

FEMA