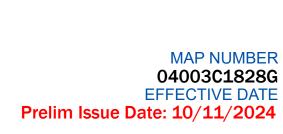

ap: Orthoimagery. Last refreshed October, 2020.

Note: Some Special Flood Hazard Areas with elevations may not appear with elevation labels if the Base Flood Elevation or Cross-section line which communicates the elevation for the location appears on the adjacent panel. Please see the Panel Locator Diagram on this map panel to determine the adjacent panel and find the elevation feature there, or alternatively use the Flood Insurance Study report for detailed elevations by flood source.



Vertical Datum: NAVD88

## PANEL LOCATOR



NATIONAL FLOOD INSURANCE PROGRAM

FLOOD INSURANCE RATE MAP

**COCHISE COUNTY ARIZONA** AND INCORPORATED



**Panel Contains:** COMMUNITY

**AREAS** 

National Flood Insurance Program

FEMA

COCHISE COUNTY UNINCORPORATED AREAS

NUMBER PANEL SUFFIX 040012 1828 G