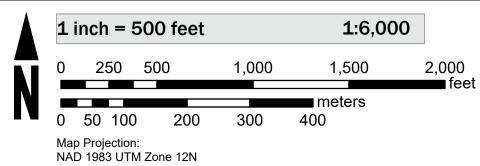

rmine if flood insurance is available in this community, contact your Insurance agent or call the National Flood Insurance Program at 1-800-638-6620.

Basemap information shown on this FIRM was provided in digital format by the United States Geological Survey (USGS). The basemap shown is the USGS National Map: Orthoimagery. Last refreshed October, 2020.

Note: Some Special Flood Hazard Areas with elevations may not appear with elevation labels if the Base Flood Elevation or Cross-section line which communicates the elevation for the location appears on the adjacent panel. Please see the Panel Locator Diagram on this map panel to determine the adjacent panel and find the elevation feature there, or alternatively use the Flood Insurance Study report for detailed elevations by flood source.



Vertical Datum: NAVD88

## PANEL LOCATOR



NATIONAL FLOOD INSURANCE PROGRAM

FLOOD INSURANCE RATE MAP

**COCHISE COUNTY ARIZONA** AND INCORPORATED



**Panel Contains:** COMMUNITY

**AREAS** 

National Flood Insurance Program

FEMA

COCHISE COUNTY UNINCORPORATED AREAS

NUMBER PANEL SUFFIX 040012 1828 G