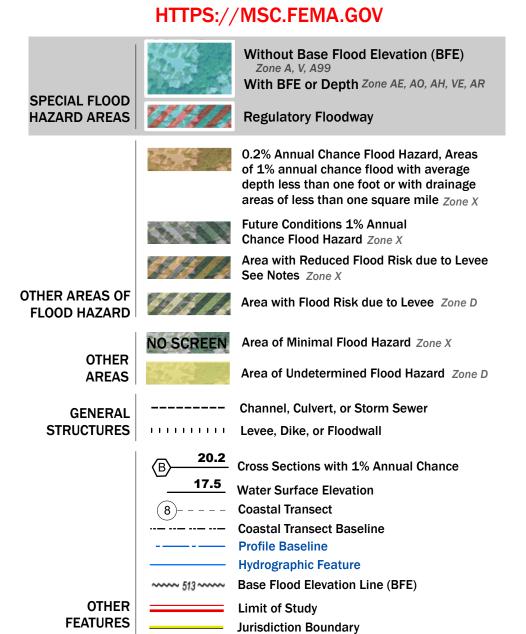

Note: Some Special Flood Hazard Areas with elevations may not appear with elevation labels if the Base Flood Elevation or Cross-section line which communicates the elevation for the location appears on the adjacent panel. Please see the Panel Locator Diagram on this map panel to determine the adjacent panel and find the elevation feature there, or alternatively use the Flood Insurance Study report for detailed elevations by flood source.