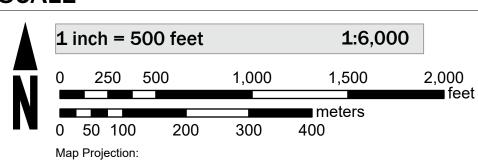

rmine if flood insurance is available in this community, contact your Insurance agent or call the National Flood Insurance Program at 1-800-638-6620.

Basemap information shown on this FIRM was provided in digital format by the United States Geological Survey (USGS). The basemap shown is the USGS National Map: Orthoimagery. Last refreshed October, 2020.

Note: Some Special Flood Hazard Areas with elevations may not appear with elevation labels if the Base Flood Elevation or Cross-section line which communicates the elevation for the location appears on the adjacent panel. Please see the Panel Locator Diagram on this map panel to determine the adjacent panel and find the elevation feature there, or alternatively use the Flood Insurance Study report for detailed elevations by flood source.



NAD 1983 UTM Zone 12N Vertical Datum: NAVD88

## PANEL LOCATOR



NATIONAL FLOOD INSURANCE PROGRAM

FLOOD INSURANCE RATE MAP

COCHISE COUNTY ARIZONA AND INCORPORATED



Panel Contains:

COMMUNITY

COCHISE COUNTY

UNINCORPORATED

**AREAS** 

AREAS

National Flood Insurance Program

FEMA

NUMBER PANEL SUFFIX 040012 1827 G

MAP NUMBER
04003C1827G
EFFECTIVE DATE
Prelim Issue Date: 10/11/2024