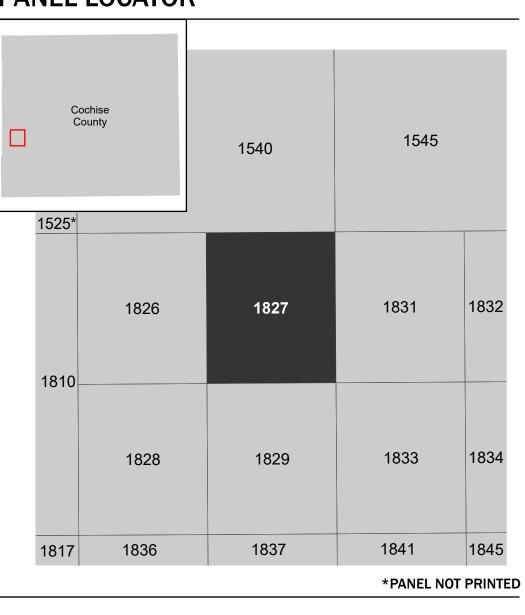

## PANEL LOCATOR

NATIONAL FLOOD INSURANCE PROGRAM

FLOOD INSURANCE RATE MAP

COCHISE COUNTY ARIZONA AND INCORPORATED

Panel Contains:

COMMUNITY

COCHISE COUNTY

UNINCORPORATED

**AREAS** 

AREAS

National Flood Insurance Program

FEMA

NUMBER PANEL SUFFIX 040012 1827 G

MAP NUMBER
04003C1827G
EFFECTIVE DATE
Prelim Issue Date: 10/11/2024