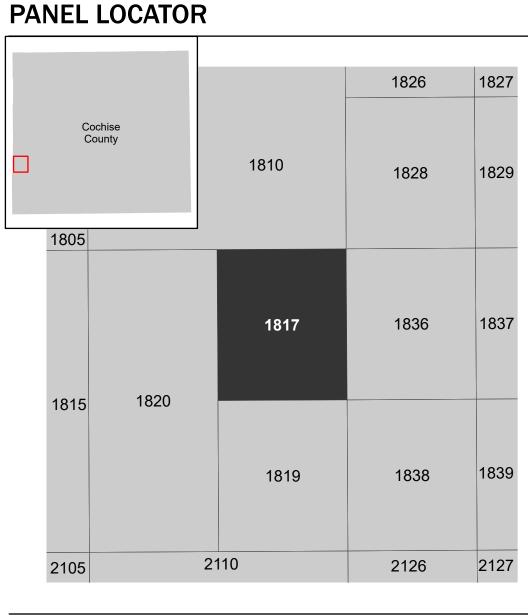

Note: Some Special Flood Hazard Areas with elevations may not appear with elevation labels if the Base Flood Elevation or Cross-section line which communicates the elevation for the location appears on the adjacent panel. Please see the Panel Locator Diagram on this map panel to determine the adjacent panel and find the elevation feature there, or alternatively use the Flood Insurance Study report for detailed elevations by flood source.

FEMA

**Panel Contains:** COCHISE COUNTY UNINCORPORATED AREAS

NUMBER PANEL SUFFIX 040012 1817 G

MAP NUMBER 04003C1817G **EFFECTIVE DATE Prelim Issue Date: 10/11/2024**