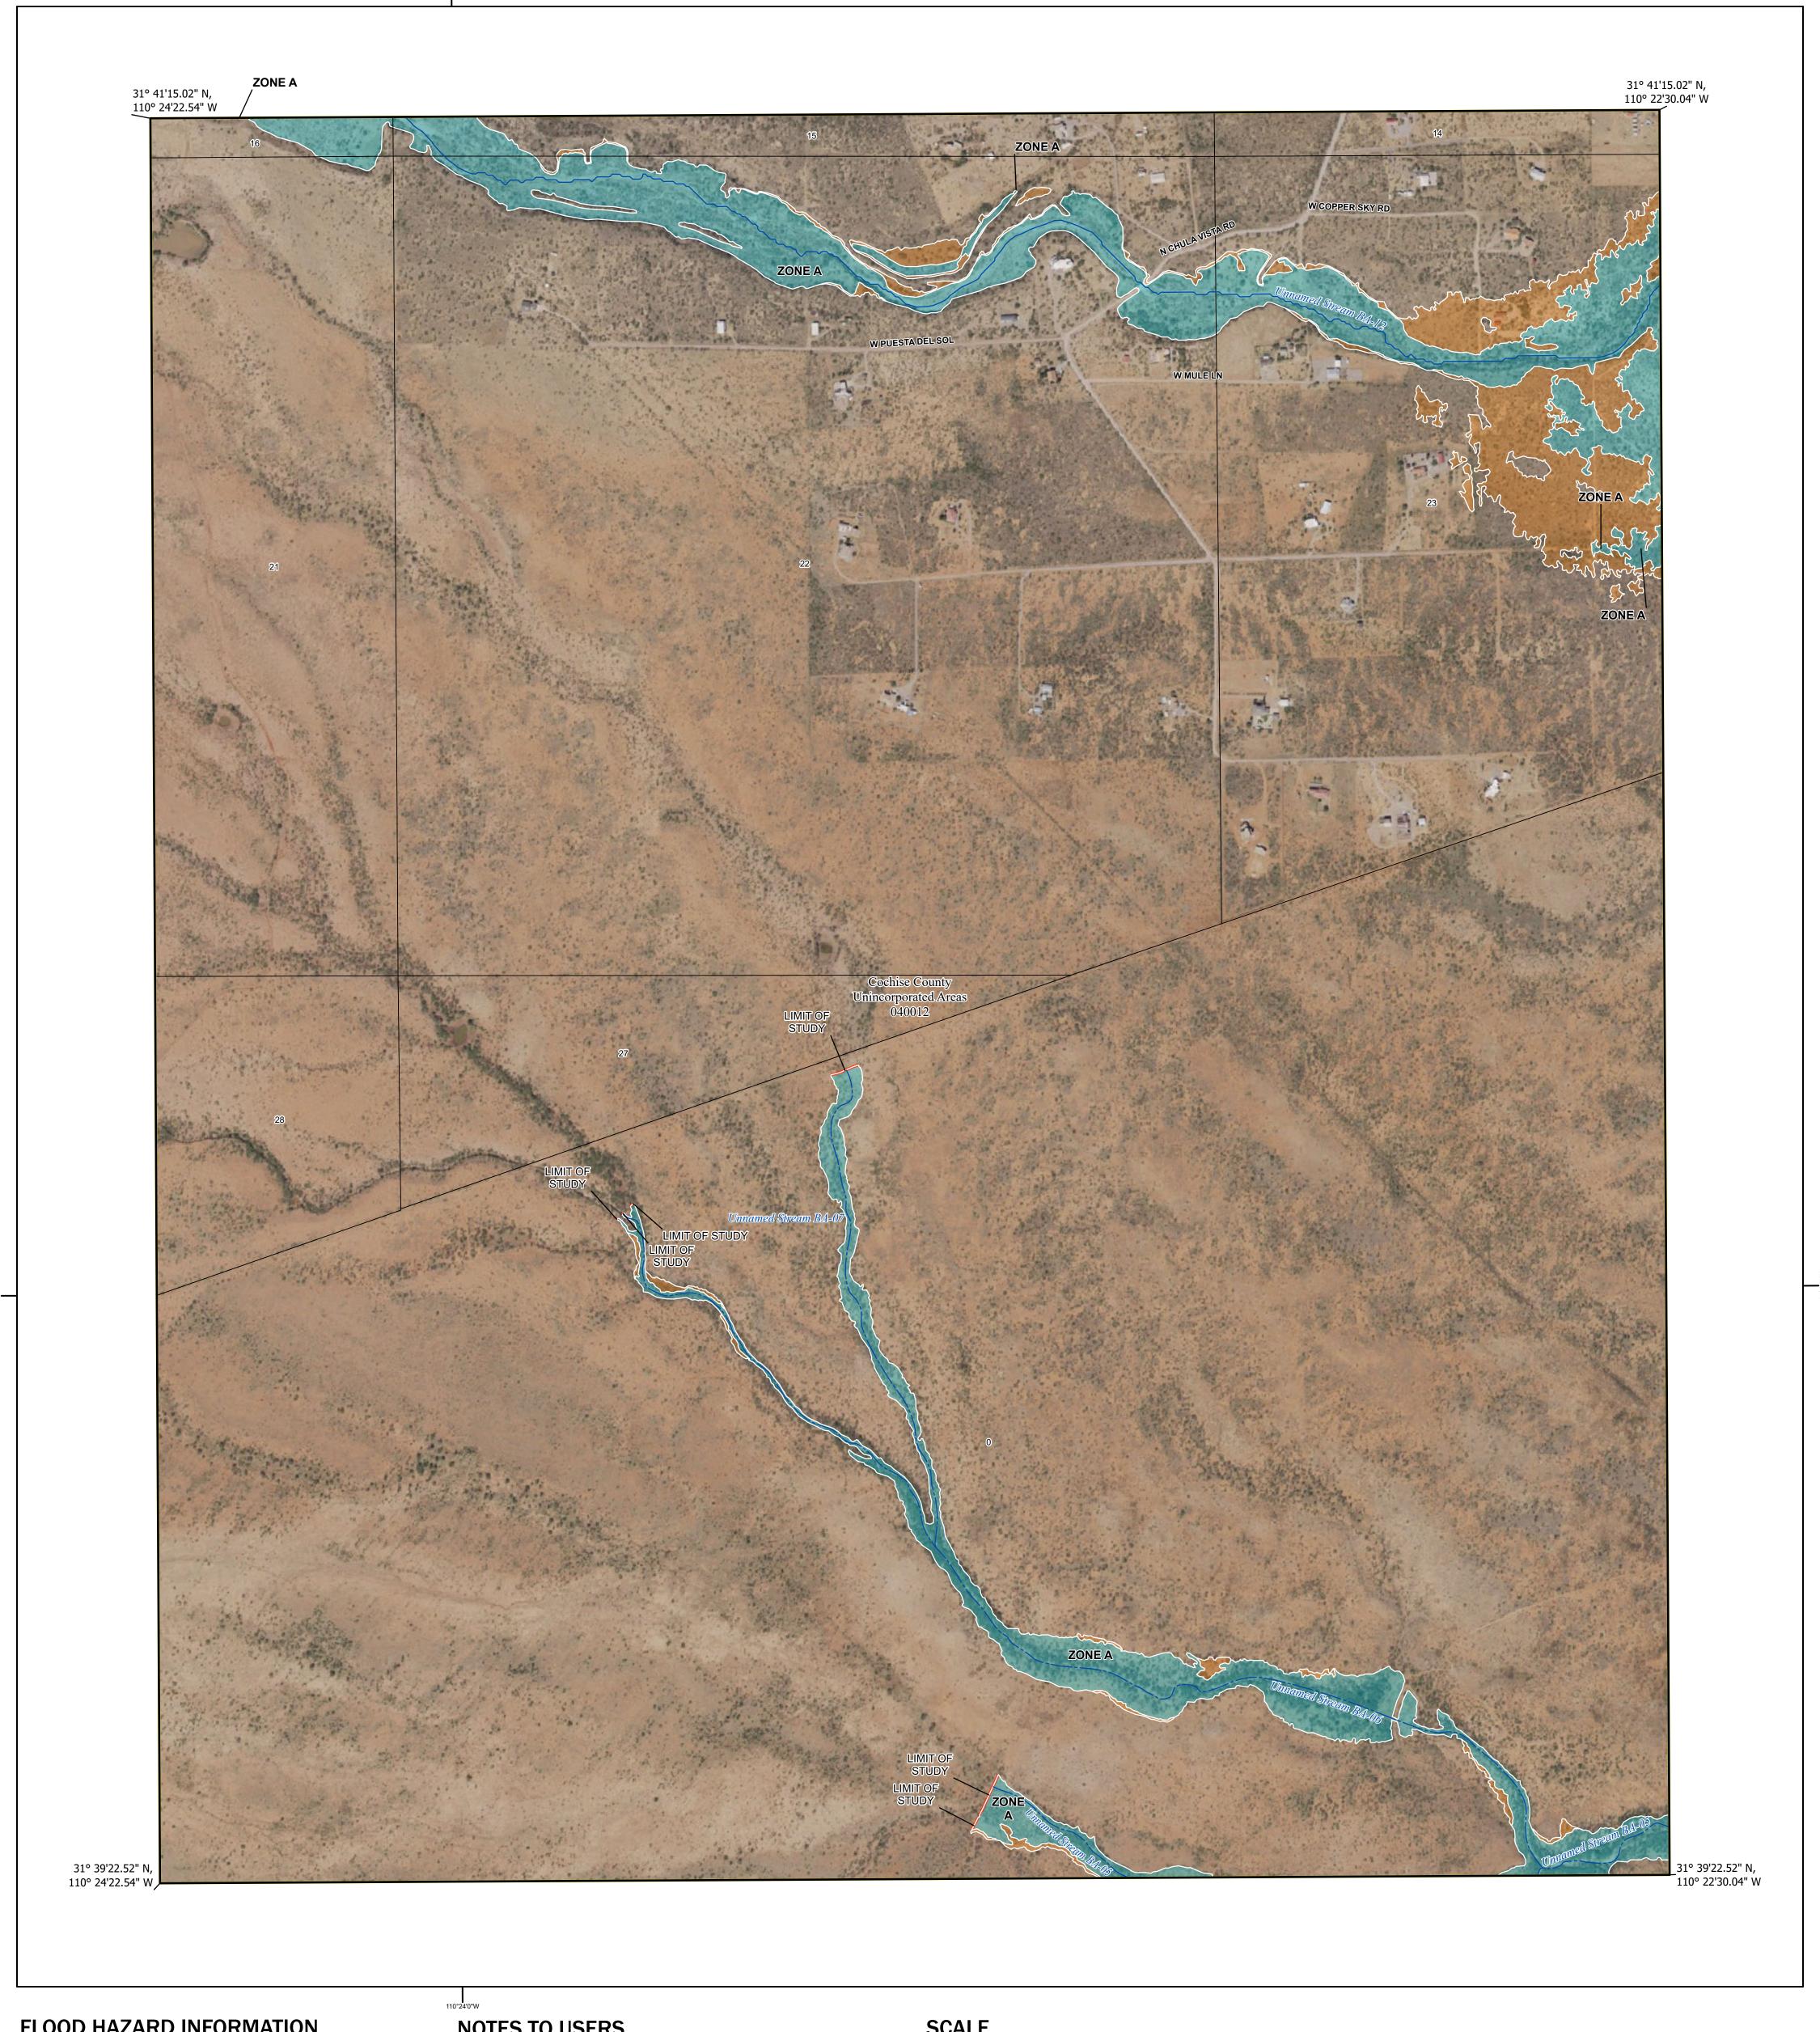

Note: Some Special Flood Hazard Areas with elevations may not appear with elevation labels if the Base Flood Elevation or Cross-section line which communicates the elevation for the location appears on the adjacent panel. Please see the Panel Locator Diagram on this map panel to determine the adjacent panel and find the elevation feature there, or alternatively use the Flood Insurance Study report for detailed elevations by flood source.