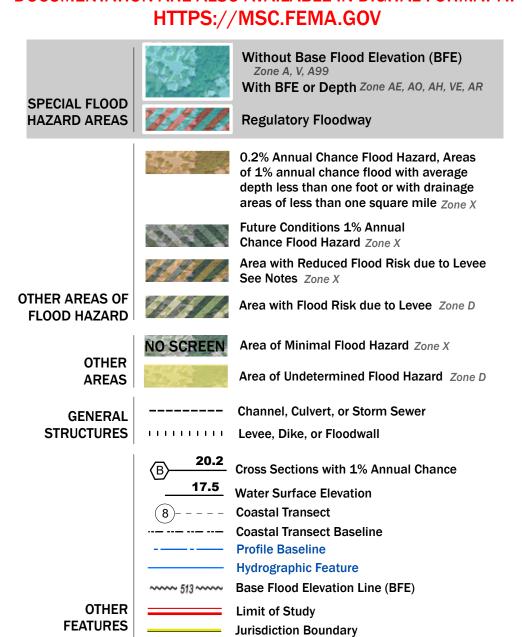

## FLOOD HAZARD INFORMATION

SEE FIS REPORT FOR DETAILED LEGEND AND INDEX MAP FOR FIRM PANEL LAYOUT THE INFORMATION DEPICTED ON THIS MAP AND SUPPORTING DOCUMENTATION ARE ALSO AVAILABLE IN DIGITAL FORMAT AT

Note: Some Special Flood Hazard Areas with elevations may not appear with elevation labels if the Base Flood Elevation or Cross-section line which communicates the elevation for the location appears on the adjacent panel. Please see the Panel Locator Diagram on this map panel to determine the adjacent panel and find the elevation feature there, or alternatively use the Flood Insurance Study report for detailed elevations by flood source.