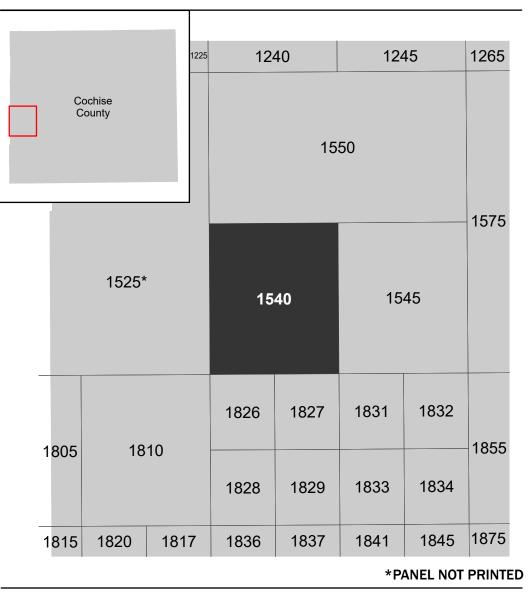

Note: Some Special Flood Hazard Areas with elevations may not appear with elevation labels if the Base Flood Elevation or Cross-section line which communicates the elevation for the location appears on the adjacent panel. Please see the Panel Locator Diagram on this map panel to determine the adjacent panel and find the elevation feature there, or alternatively use the Flood Insurance Study report for detailed elevations by flood source.

COMMUNITY COCHISE COUNTY UNINCORPORATED

AREAS

NUMBER PANEL SUFFIX 040012 1540 G

MAP NUMBER 04003C1540G **EFFECTIVE DATE** 

**Prelim Issue Date: 10/11/2024**