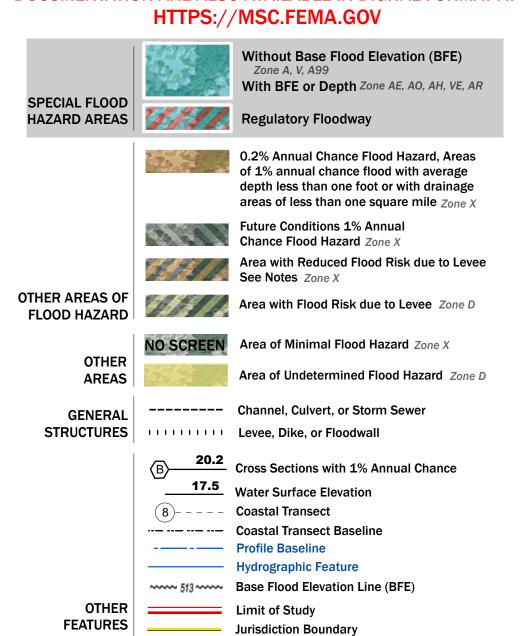

Note: Some Special Flood Hazard Areas with elevations may not appear with elevation labels if the Base Flood Elevation or Cross-section line which communicates the elevation for the location appears on the adjacent panel. Please see the Panel Locator Diagram on this map panel to determine the adjacent panel and find the elevation feature there, or alternatively use the Flood Insurance Study report for detailed elevations by flood source.