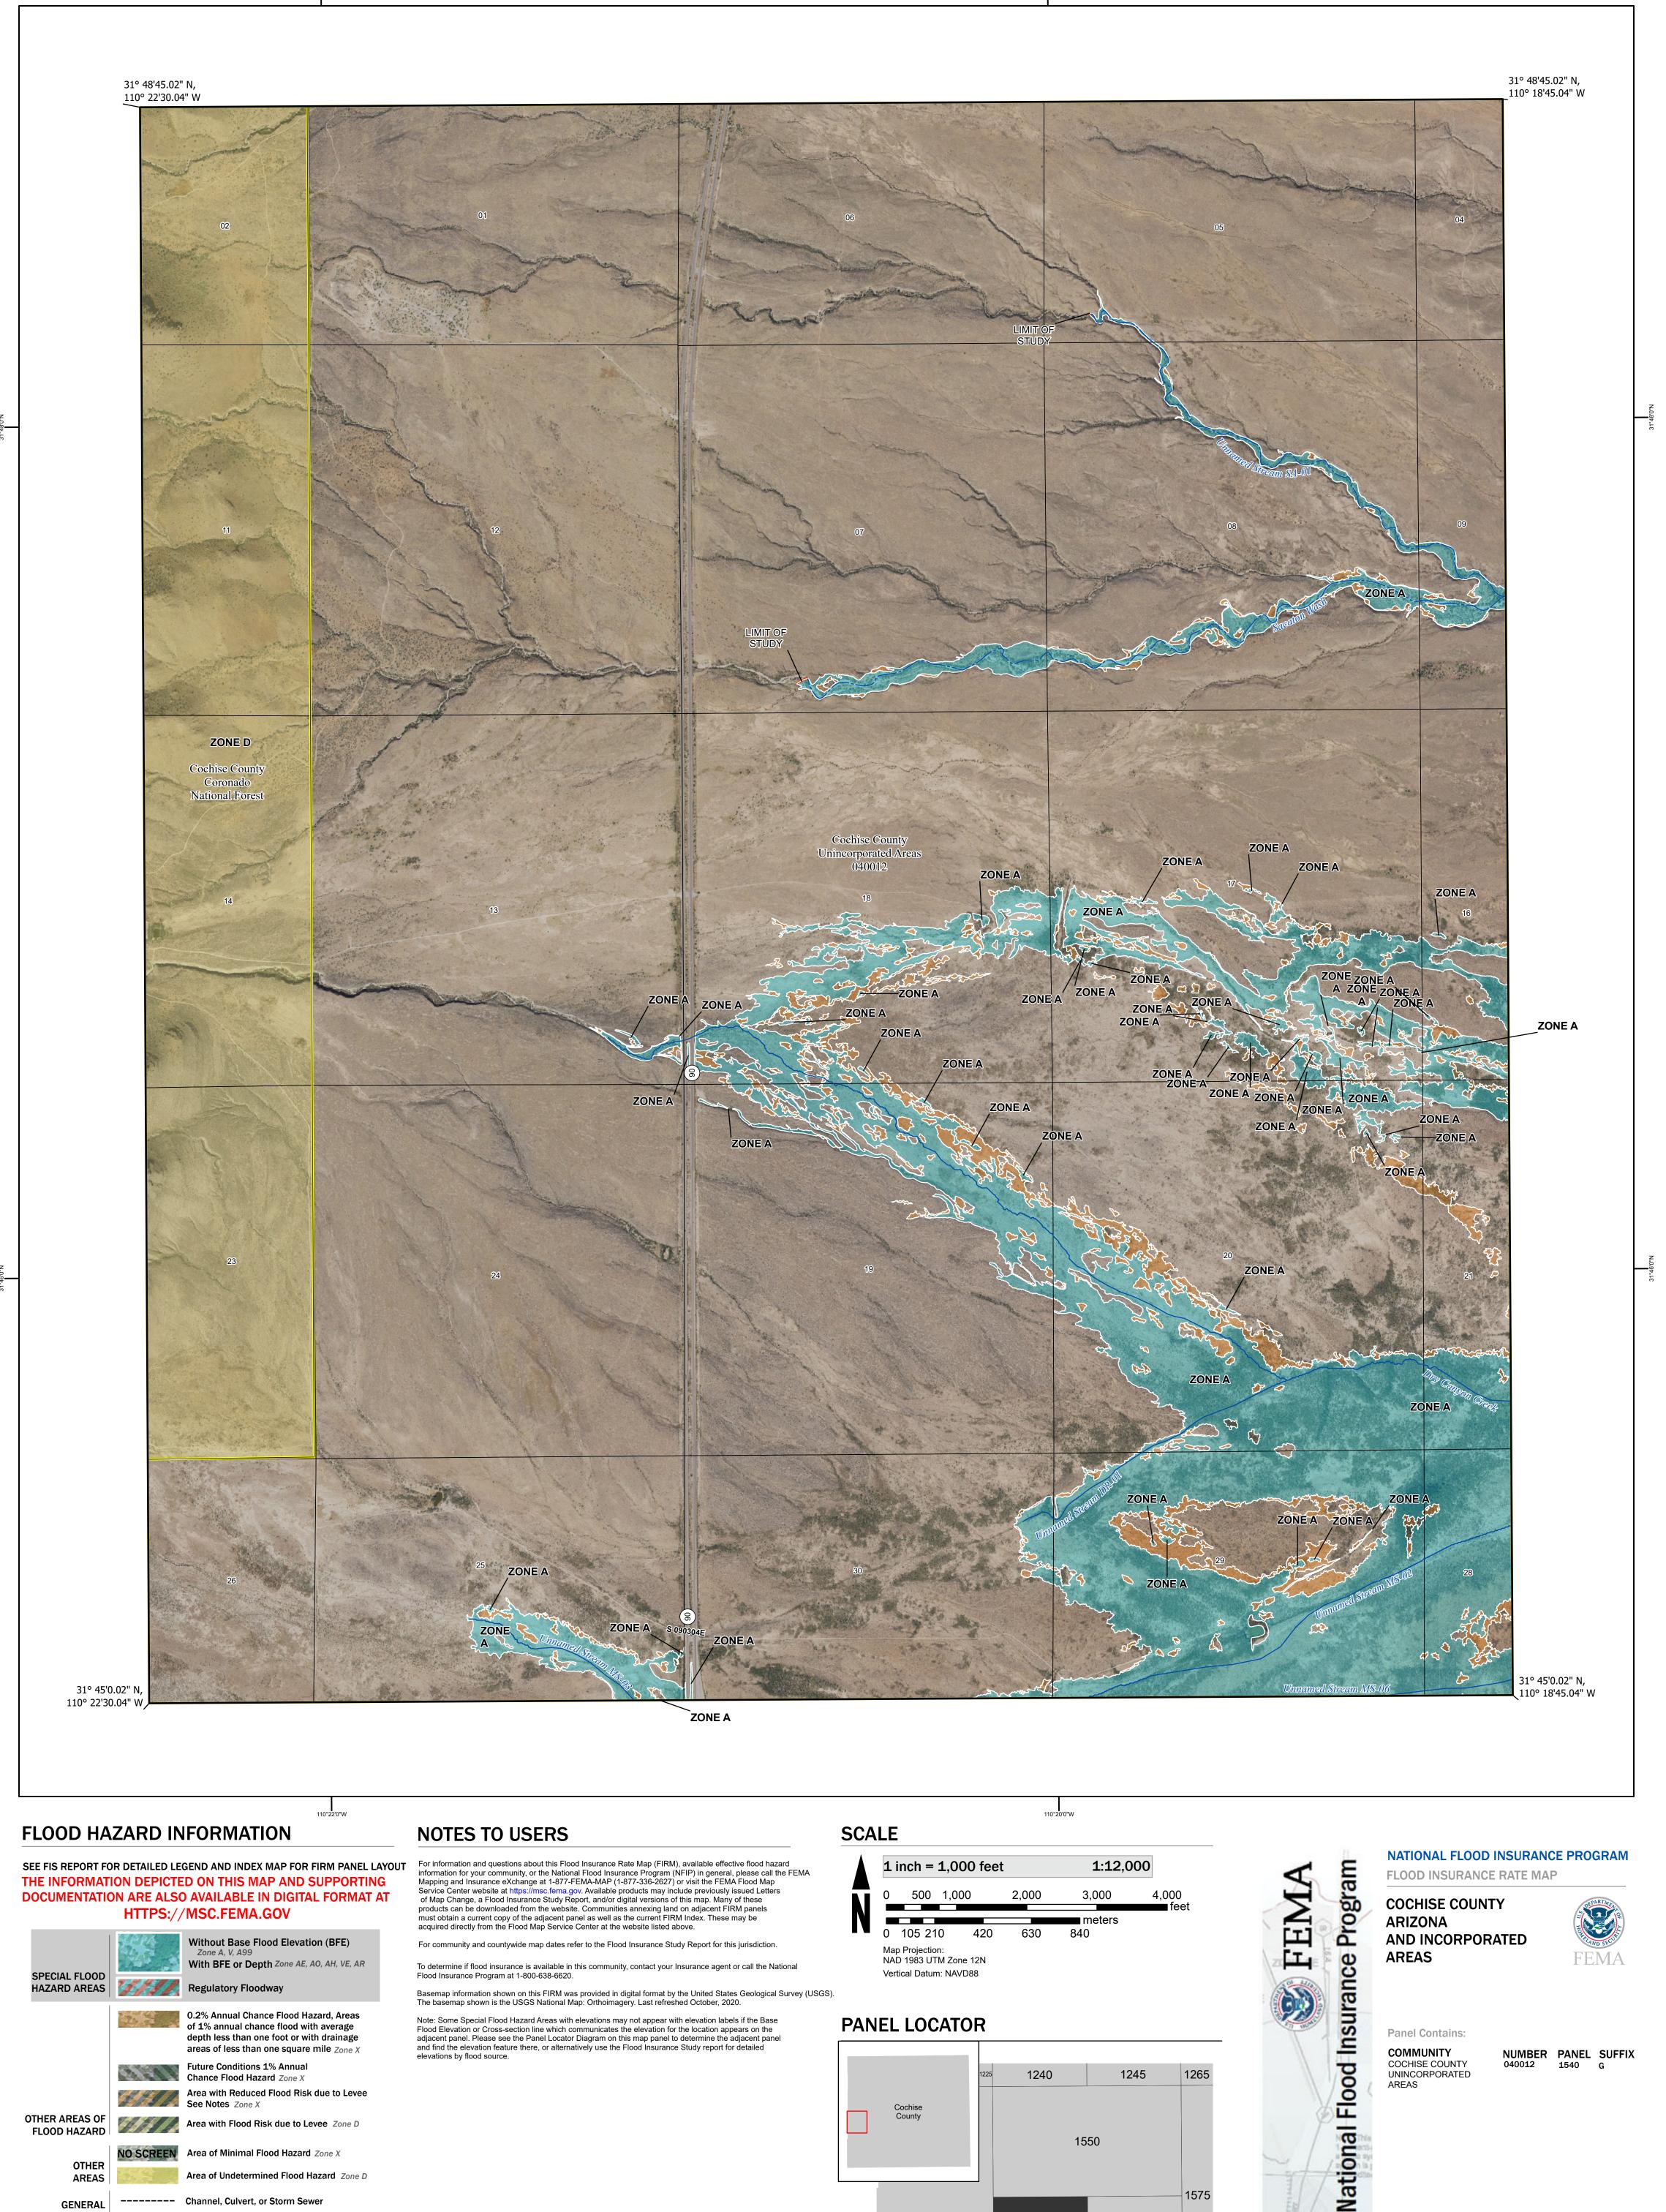

Note: Some Special Flood Hazard Areas with elevations may not appear with elevation labels if the Base Flood Elevation or Cross-section line which communicates the elevation for the location appears on the adjacent panel. Please see the Panel Locator Diagram on this map panel to determine the adjacent panel and find the elevation feature there, or alternatively use the Flood Insurance Study report for detailed elevations by flood source.