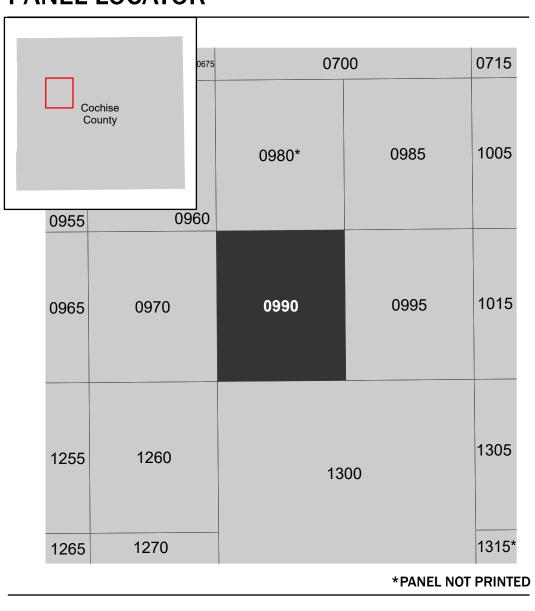

## PANEL LOCATOR

**Panel Contains:** COMMUNITY COCHISE COUNTY UNINCORPORATED AREAS

NUMBER PANEL SUFFIX 040012 0990 G

MAP NUMBER 04003C0990G EFFECTIVE DATE **Prelim Issue Date: 10/11/2024**