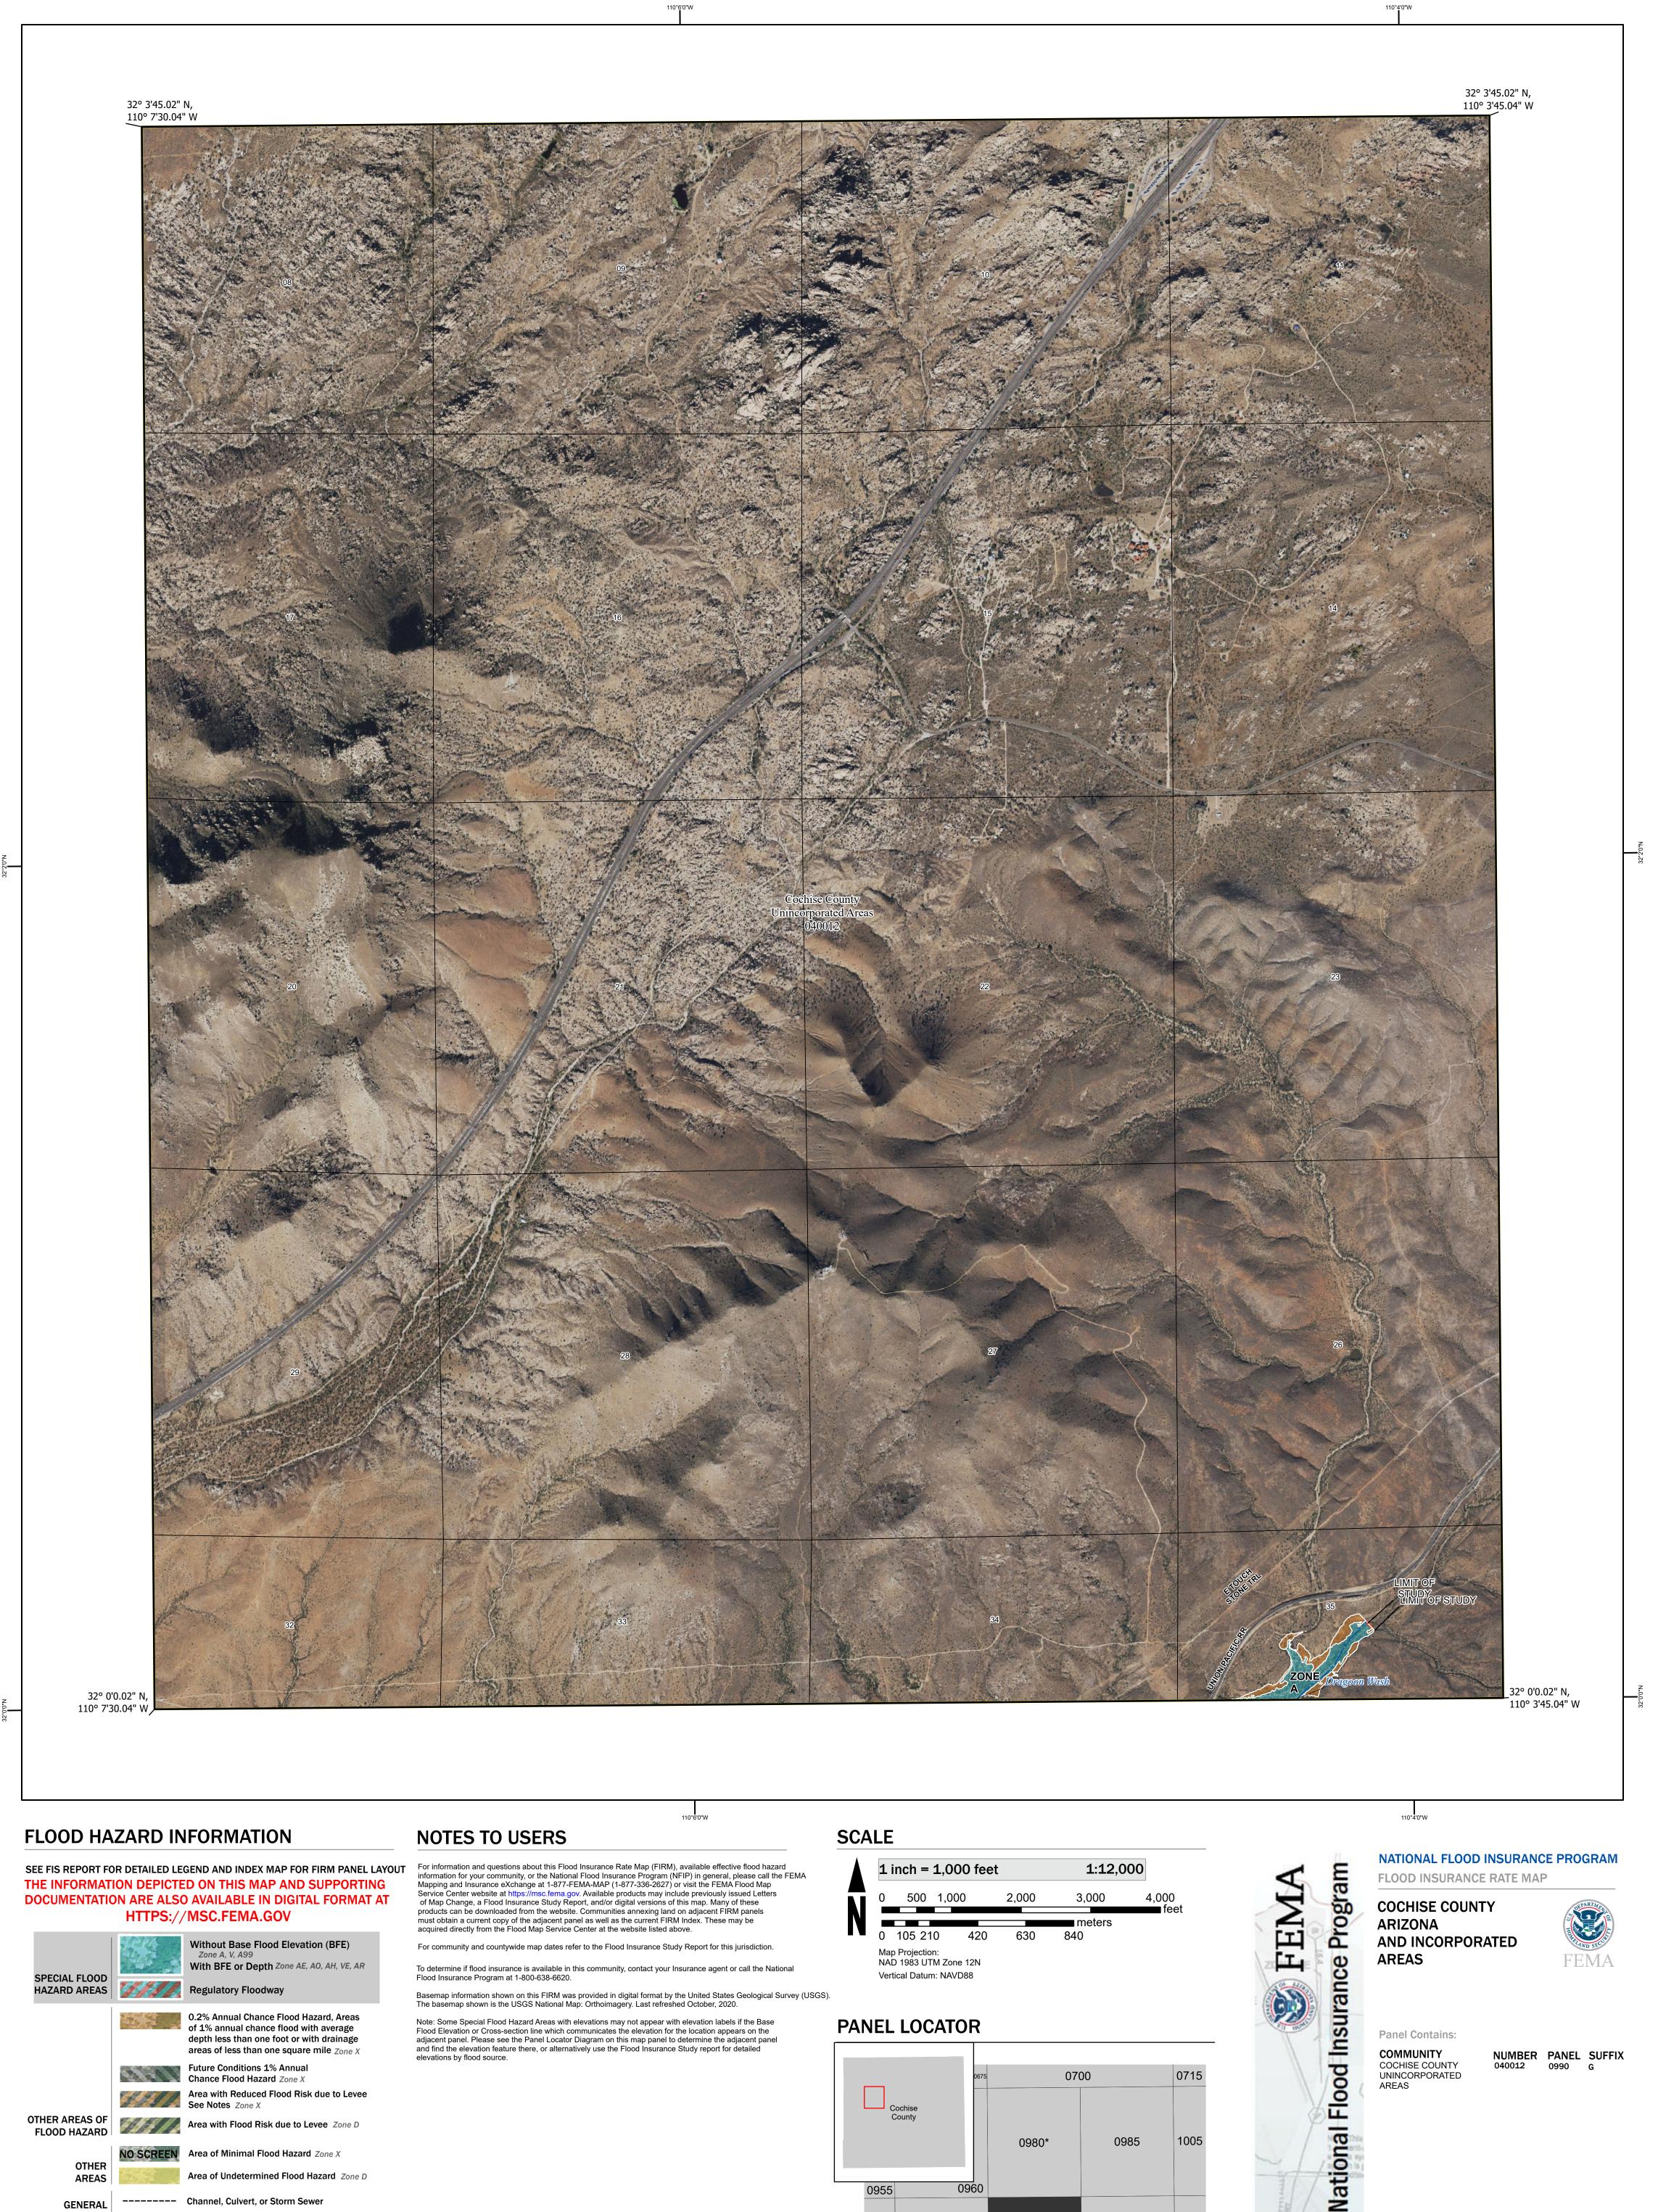

Flood Insurance Program at 1-800-638-6620.

To determine if flood insurance is available in this community, contact your Insurance agent or call the National

Basemap information shown on this FIRM was provided in digital format by the United States Geological Survey (USGS). The basemap shown is the USGS National Map: Orthoimagery. Last refreshed October, 2020.

Note: Some Special Flood Hazard Areas with elevations may not appear with elevation labels if the Base Flood Elevation or Cross-section line which communicates the elevation for the location appears on the adjacent Panel. Please see the Panel Locator Diagram on this map panel to determine the adjacent panel and find the elevation feature there, or alternatively use the Flood Insurance Study report for detailed elevations by flood source.