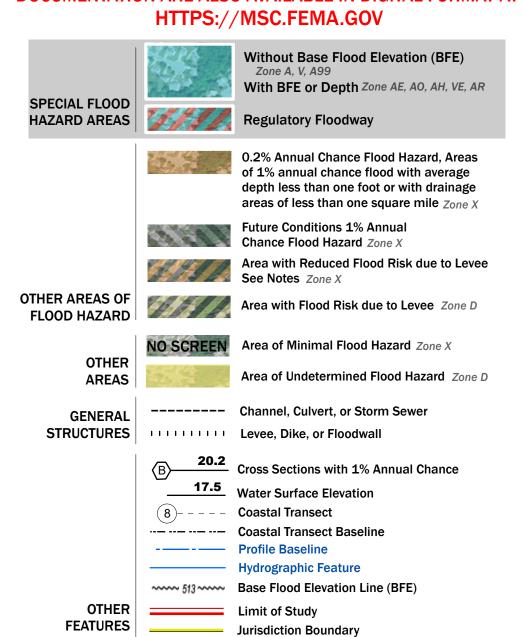

Note: Some Special Flood Hazard Areas with elevations may not appear with elevation labels if the Base Flood Elevation or Cross-section line which communicates the elevation for the location appears on the adjacent Panel. Please see the Panel Locator Diagram on this map panel to determine the adjacent panel and find the elevation feature there, or alternatively use the Flood Insurance Study report for detailed elevations by flood source.