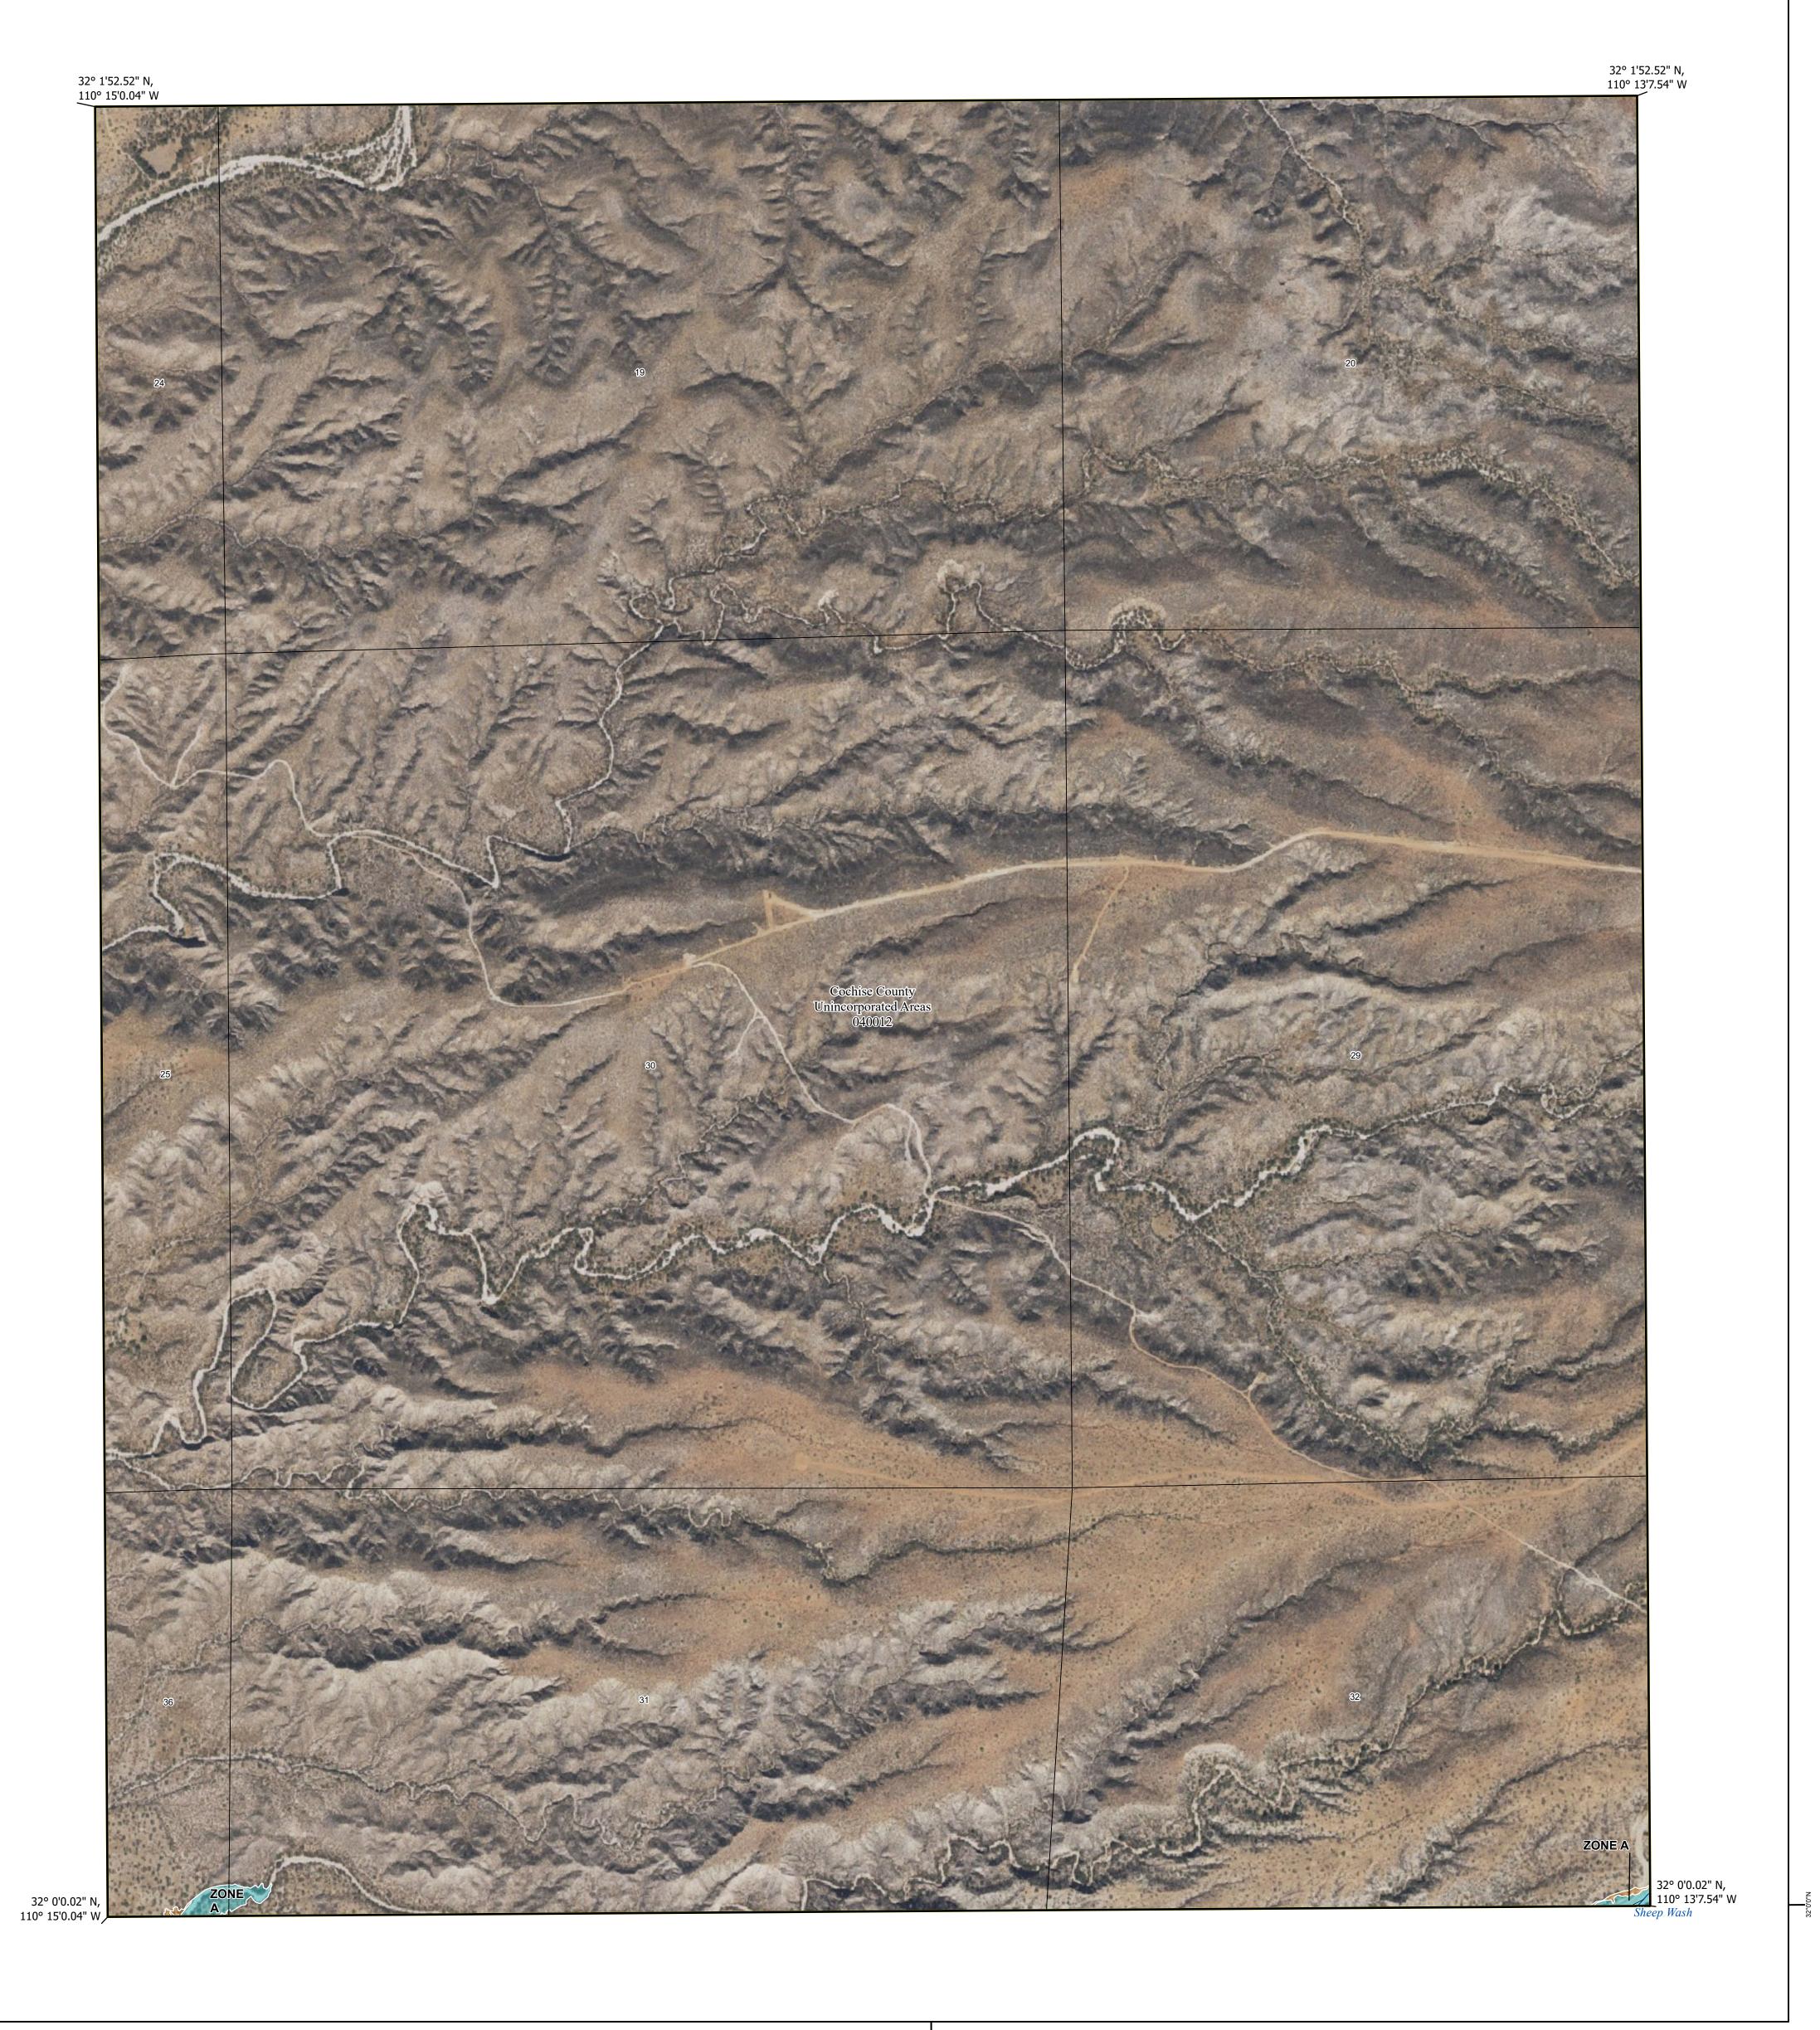

## FLOOD HAZARD INFORMATION

SEE FIS REPORT FOR DETAILED LEGEND AND INDEX MAP FOR FIRM PANEL LAYOUT THE INFORMATION DEPICTED ON THIS MAP AND SUPPORTING DOCUMENTATION ARE ALSO AVAILABLE IN DIGITAL FORMAT AT

Note: Some Special Flood Hazard Areas with elevations may not appear with elevation labels if the Base Flood Elevation or Cross-section line which communicates the elevation for the location appears on the adjacent panel. Please see the Panel Locator Diagram on this map panel to determine the adjacent panel and find the elevation feature there, or alternatively use the Flood Insurance Study report for detailed elevations by flood source.