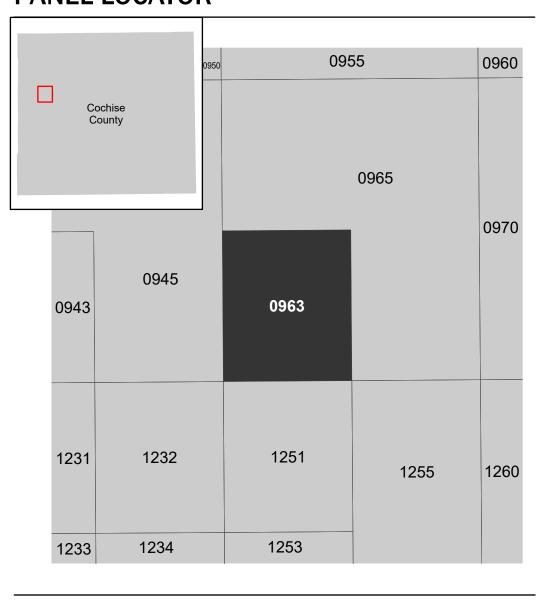

Note: Some Special Flood Hazard Areas with elevations may not appear with elevation labels if the Base Flood Elevation or Cross-section line which communicates the elevation for the location appears on the adjacent panel. Please see the Panel Locator Diagram on this map panel to determine the adjacent panel and find the elevation feature there, or alternatively use the Flood Insurance Study report for detailed elevations by flood source.

## PANEL LOCATOR

NATIONAL FLOOD INSURANCE PROGRAM

FLOOD INSURANCE RATE MAP **COCHISE COUNTY** 

**Panel Contains:** COMMUNITY COCHISE COUNTY UNINCORPORATED AREAS

National Flood Insurance Program

FEMA

NUMBER PANEL SUFFIX 040012 0963 G