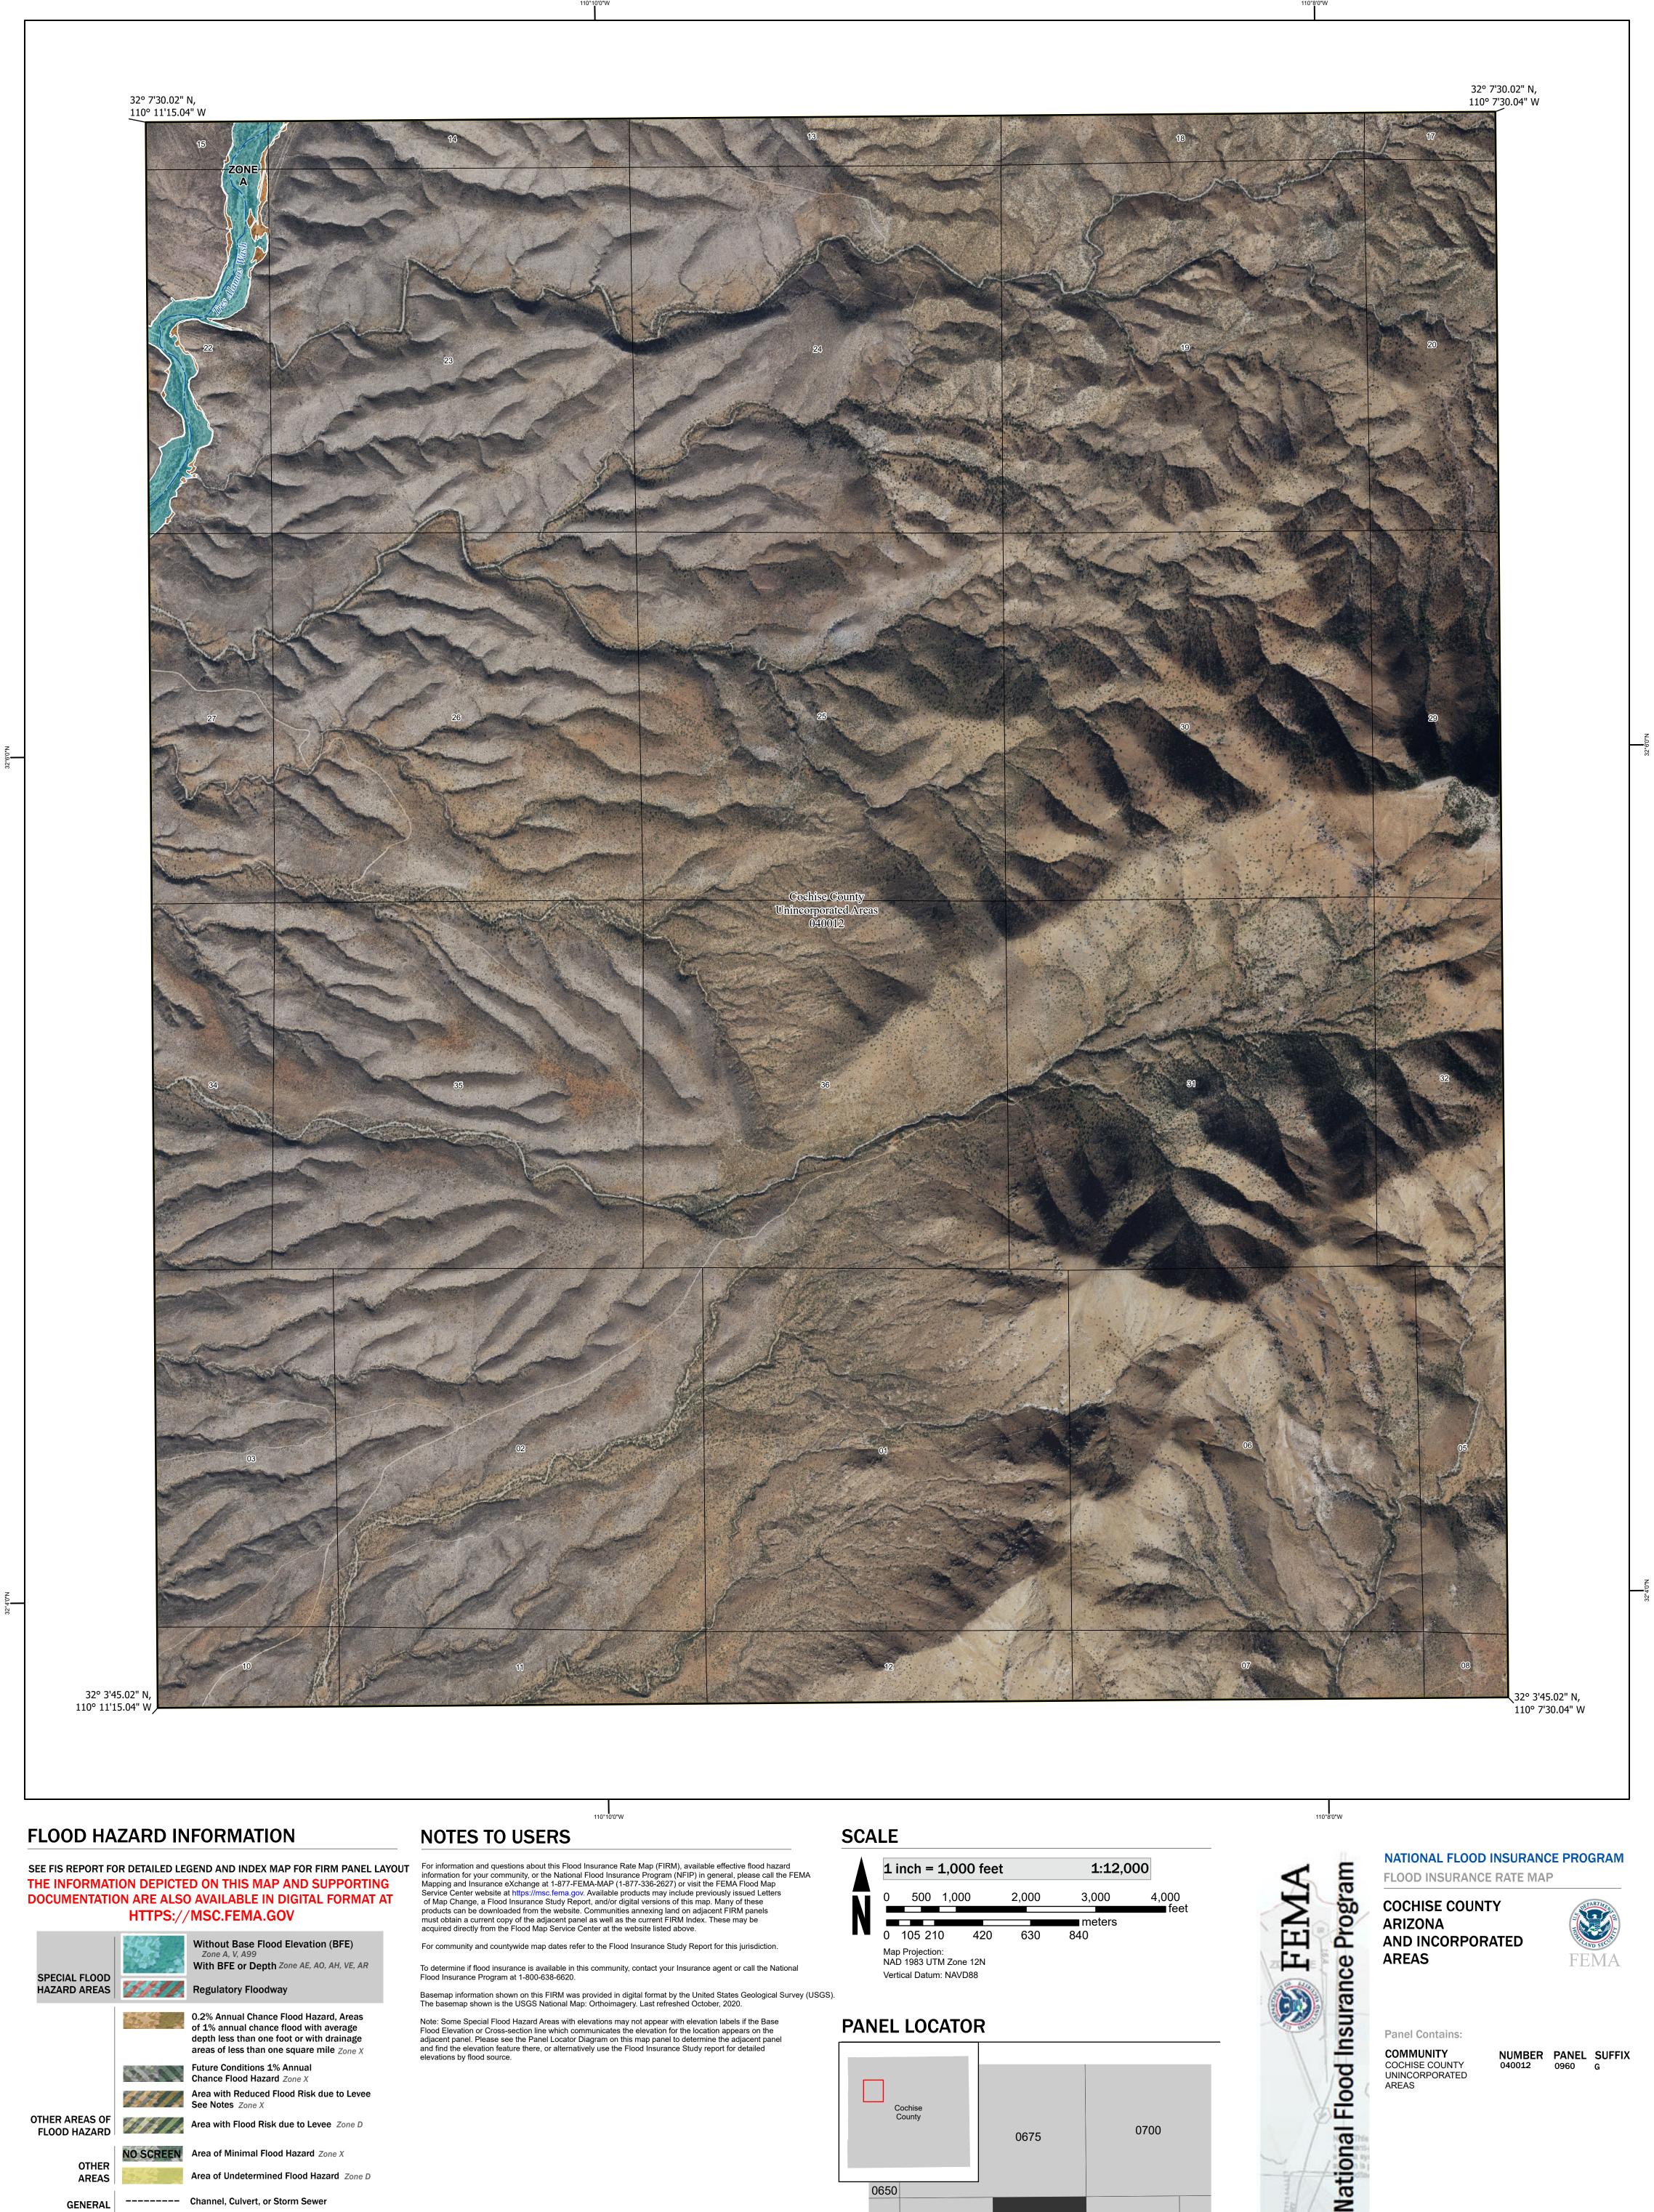

Flood Insurance Program at 1-800-638-6620.

Basemap information shown on this FIRM was provided in digital format by the United States Geological Survey (USGS). The basemap shown is the USGS National Map: Orthoimagery. Last refreshed October, 2020.

Note: Some Special Flood Hazard Areas with elevations may not appear with elevation labels if the Base Flood Elevation or Cross-section line which communicates the elevation for the location appears on the adjacent panel. Please see the Panel Locator Diagram on this map panel to determine the adjacent panel and find the elevation feature there, or alternatively use the Flood Insurance Study report for detailed elevations by flood source.