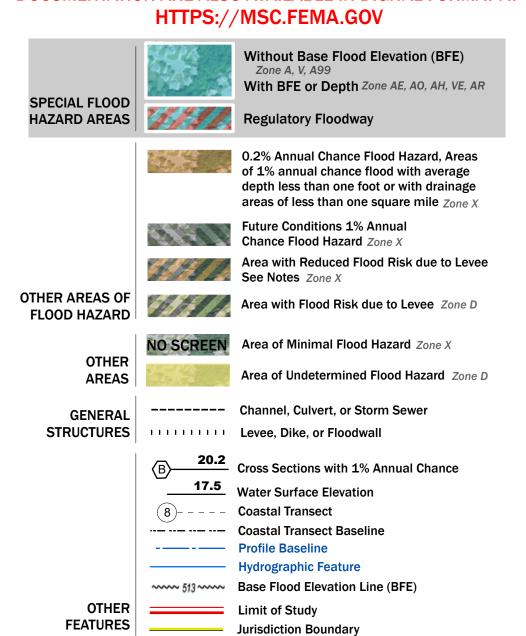

Note: Some Special Flood Hazard Areas with elevations may not appear with elevation labels if the Base Flood Elevation or Cross-section line which communicates the elevation for the location appears on the adjacent panel. Please see the Panel Locator Diagram on this map panel to determine the adjacent panel and find the elevation feature there, or alternatively use the Flood Insurance Study report for detailed elevations by flood source.