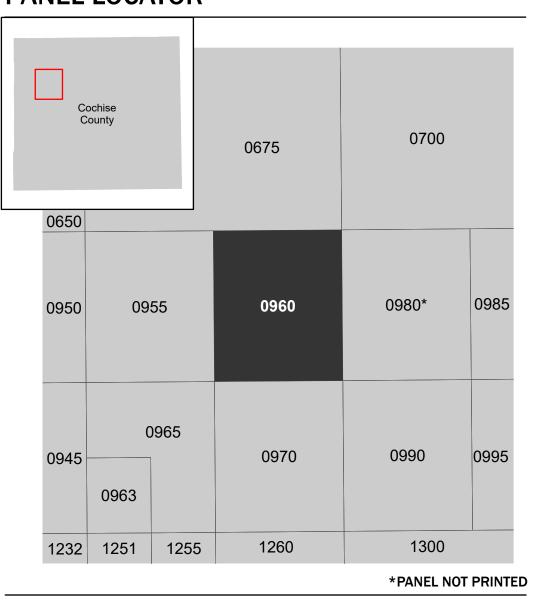

Note: Some Special Flood Hazard Areas with elevations may not appear with elevation labels if the Base Flood Elevation or Cross-section line which communicates the elevation for the location appears on the adjacent panel. Please see the Panel Locator Diagram on this map panel to determine the adjacent panel and find the elevation feature there, or alternatively use the Flood Insurance Study report for detailed elevations by flood source.

## PANEL LOCATOR

**Panel Contains:** 

COMMUNITY COCHISE COUNTY UNINCORPORATED AREAS

NUMBER PANEL SUFFIX 040012 0960 G