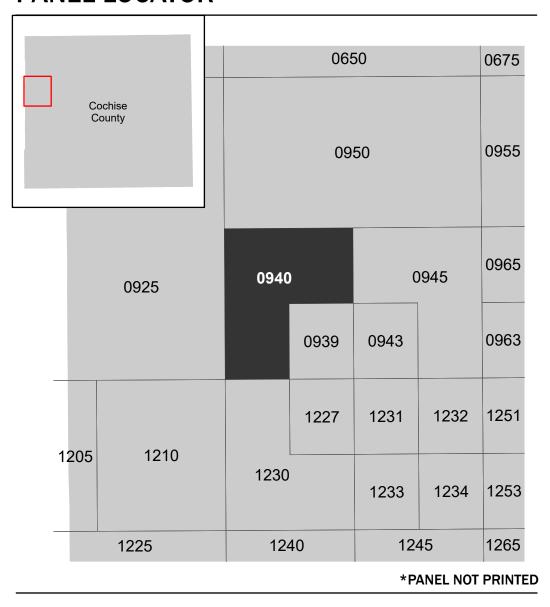

Note: Some Special Flood Hazard Areas with elevations may not appear with elevation labels if the Base Flood Elevation or Cross-section line which communicates the elevation for the location appears on the adjacent panel. Please see the Panel Locator Diagram on this map panel to determine the adjacent panel and find the elevation feature there, or alternatively use the Flood Insurance Study report for detailed elevations by flood source.

**Panel Contains:** COMMUNITY CITY OF BENSON

AREAS

COCHISE COUNTY UNINCORPORATED

040013 040012

NUMBER PANEL SUFFIX 0940 0940

MAP NUMBER 04003C0940H **EFFECTIVE DATE Prelim Issue Date: 10/11/2024**