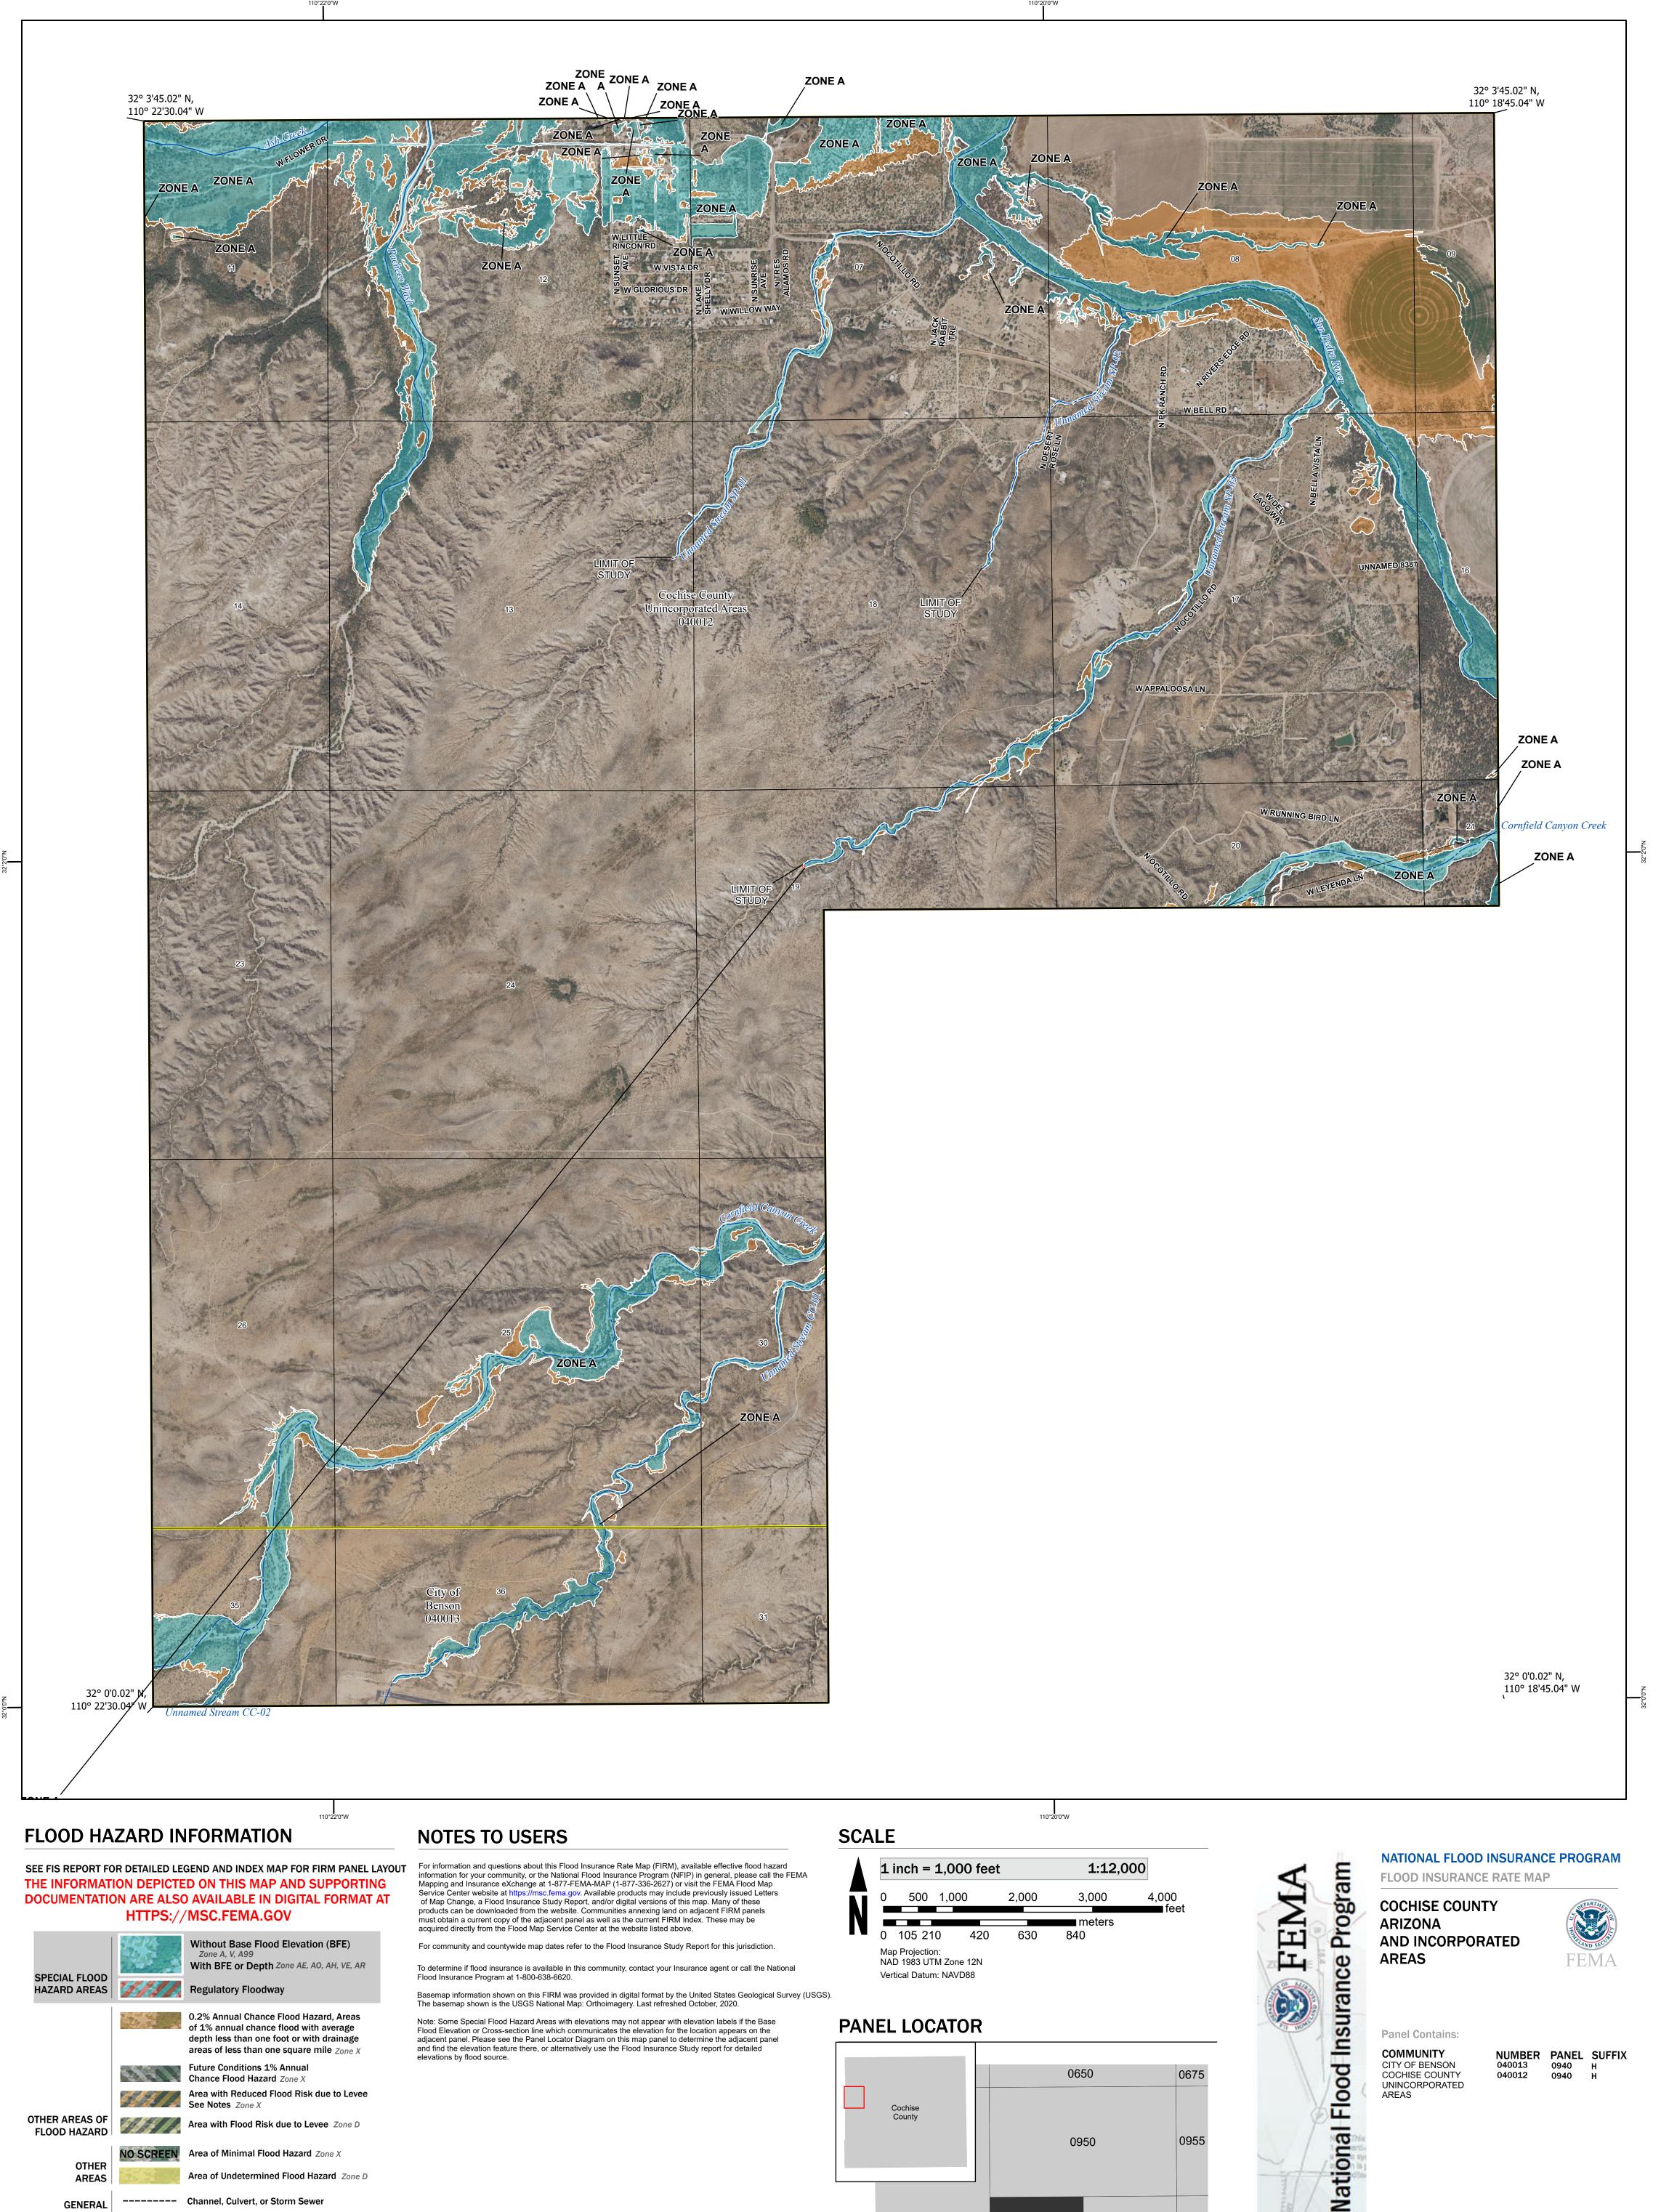

Note: Some Special Flood Hazard Areas with elevations may not appear with elevation labels if the Base Flood Elevation or Cross-section line which communicates the elevation for the location appears on the adjacent panel. Please see the Panel Locator Diagram on this map panel to determine the adjacent panel and find the elevation feature there, or alternatively use the Flood Insurance Study report for detailed elevations by flood source.

**Panel Contains:** COMMUNITY CITY OF BENSON

AREAS

COCHISE COUNTY UNINCORPORATED

040013 040012

NUMBER PANEL SUFFIX 0940 0940

MAP NUMBER 04003C0940H **EFFECTIVE DATE Prelim Issue Date: 10/11/2024**