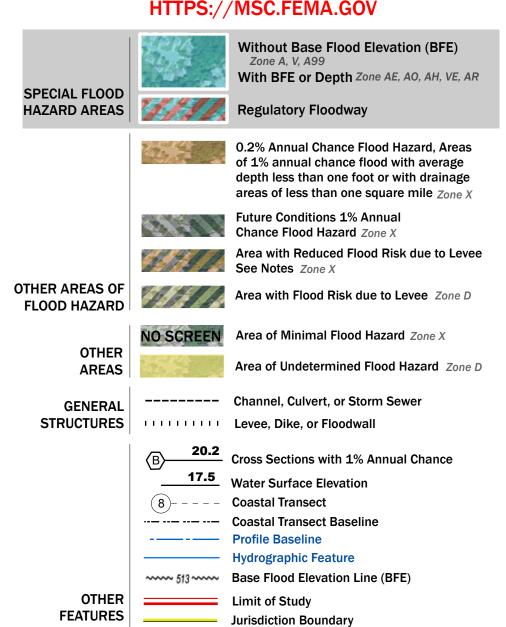

Note: Some Special Flood Hazard Areas with elevations may not appear with elevation labels if the Base Flood Elevation or Cross-section line which communicates the elevation for the location appears on the adjacent panel. Please see the Panel Locator Diagram on this map panel to determine the adjacent panel and find the elevation feature there, or alternatively use the Flood Insurance Study report for detailed elevations by flood source.