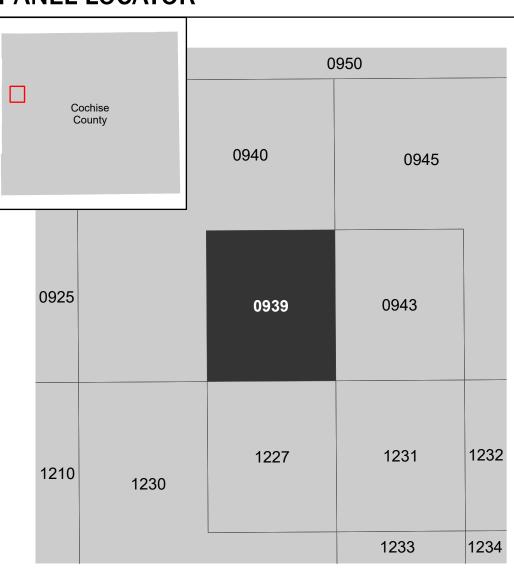

## PANEL LOCATOR

NATIONAL FLOOD INSURANCE PROGRAM

FLOOD INSURANCE RATE MAP

**COCHISE COUNTY ARIZONA** AND INCORPORATED **AREAS** 

AREAS

National Flood Insurance Program

FEMA

**Panel Contains:** CITY OF BENSON COCHISE COUNTY UNINCORPORATED