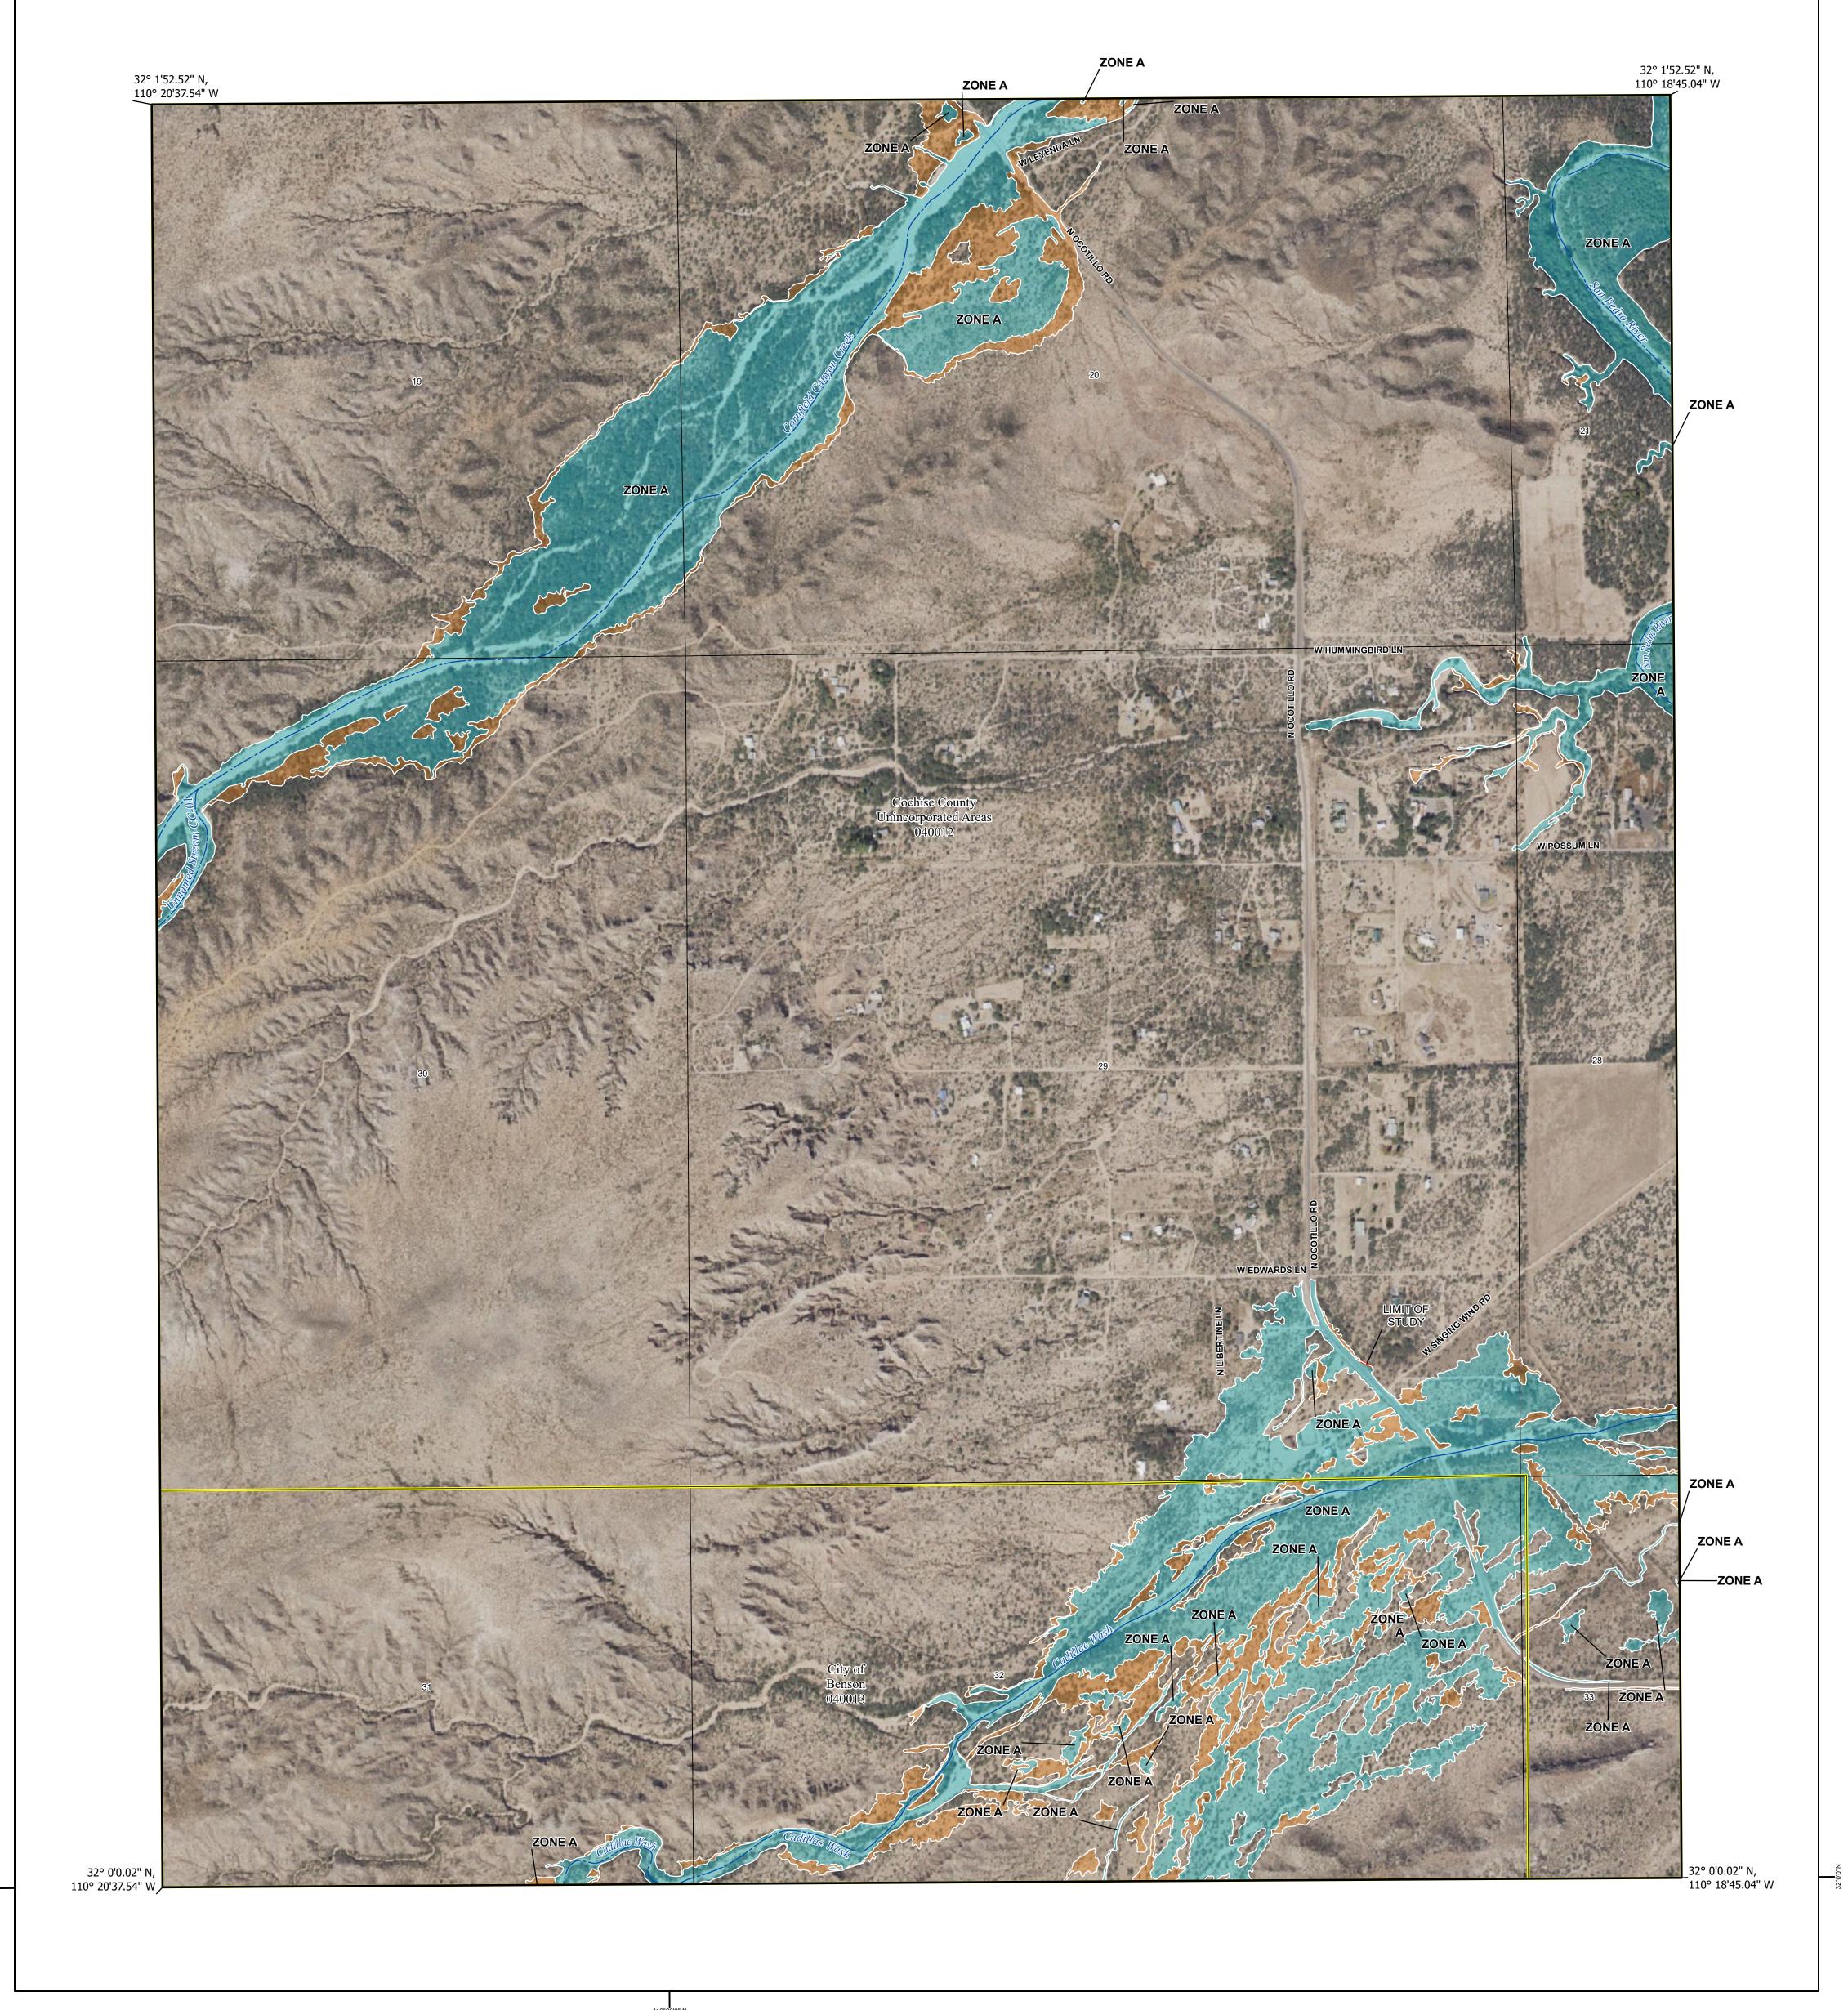

## FLOOD HAZARD INFORMATION

SEE FIS REPORT FOR DETAILED LEGEND AND INDEX MAP FOR FIRM PANEL LAYOUT THE INFORMATION DEPICTED ON THIS MAP AND SUPPORTING DOCUMENTATION ARE ALSO AVAILABLE IN DIGITAL FORMAT AT

Note: Some Special Flood Hazard Areas with elevations may not appear with elevation labels if the Base Flood Elevation or Cross-section line which communicates the elevation for the location appears on the adjacent panel. Please see the Panel Locator Diagram on this map panel to determine the adjacent panel and find the elevation feature there, or alternatively use the Flood Insurance Study report for detailed elevations by flood source.