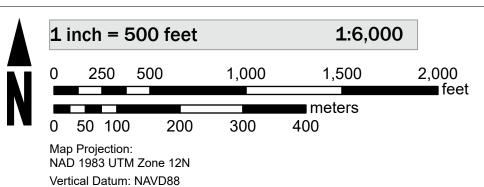

m at 1-800-638-6620.

To determine if flood insurance is available in this community, contact your Insurance agent or call the National

Basemap information shown on this FIRM was provided in digital format by the United States Geological Survey (USGS). The basemap shown is the USGS National Map: Orthoimagery. Last refreshed October, 2020.

Note: Some Special Flood Hazard Areas with elevations may not appear with elevation labels if the Base Flood Elevation or Cross-section line which communicates the elevation for the location appears on the adjacent panel. Please see the Panel Locator Diagram on this map panel to determine the adjacent panel and find the elevation feature there, or alternatively use the Flood Insurance Study report for detailed elevations by flood source.

## **SCALE**



## PANEL LOCATOR



NATIONAL FLOOD INSURANCE PROGRAM

FLOOD INSURANCE RATE MAP

**COCHISE COUNTY ARIZONA** AND INCORPORATED **AREAS** 





AREAS

National Flood Insurance Program

FEMA

**Panel Contains:** CITY OF BENSON COCHISE COUNTY UNINCORPORATED