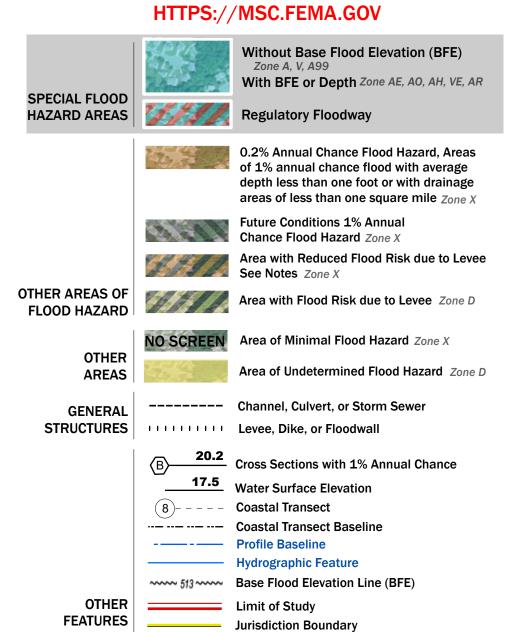

## FLOOD HAZARD INFORMATION

SEE FIS REPORT FOR DETAILED LEGEND AND INDEX MAP FOR FIRM PANEL LAYOUT THE INFORMATION DEPICTED ON THIS MAP AND SUPPORTING DOCUMENTATION ARE ALSO AVAILABLE IN DIGITAL FORMAT AT

Note: Some Special Flood Hazard Areas with elevations may not appear with elevation labels if the Base Flood Elevation or Cross-section line which communicates the elevation for the location appears on the adjacent panel. Please see the Panel Locator Diagram on this map panel to determine the adjacent panel and find the elevation feature there, or alternatively use the Flood Insurance Study report for detailed elevations by flood source.