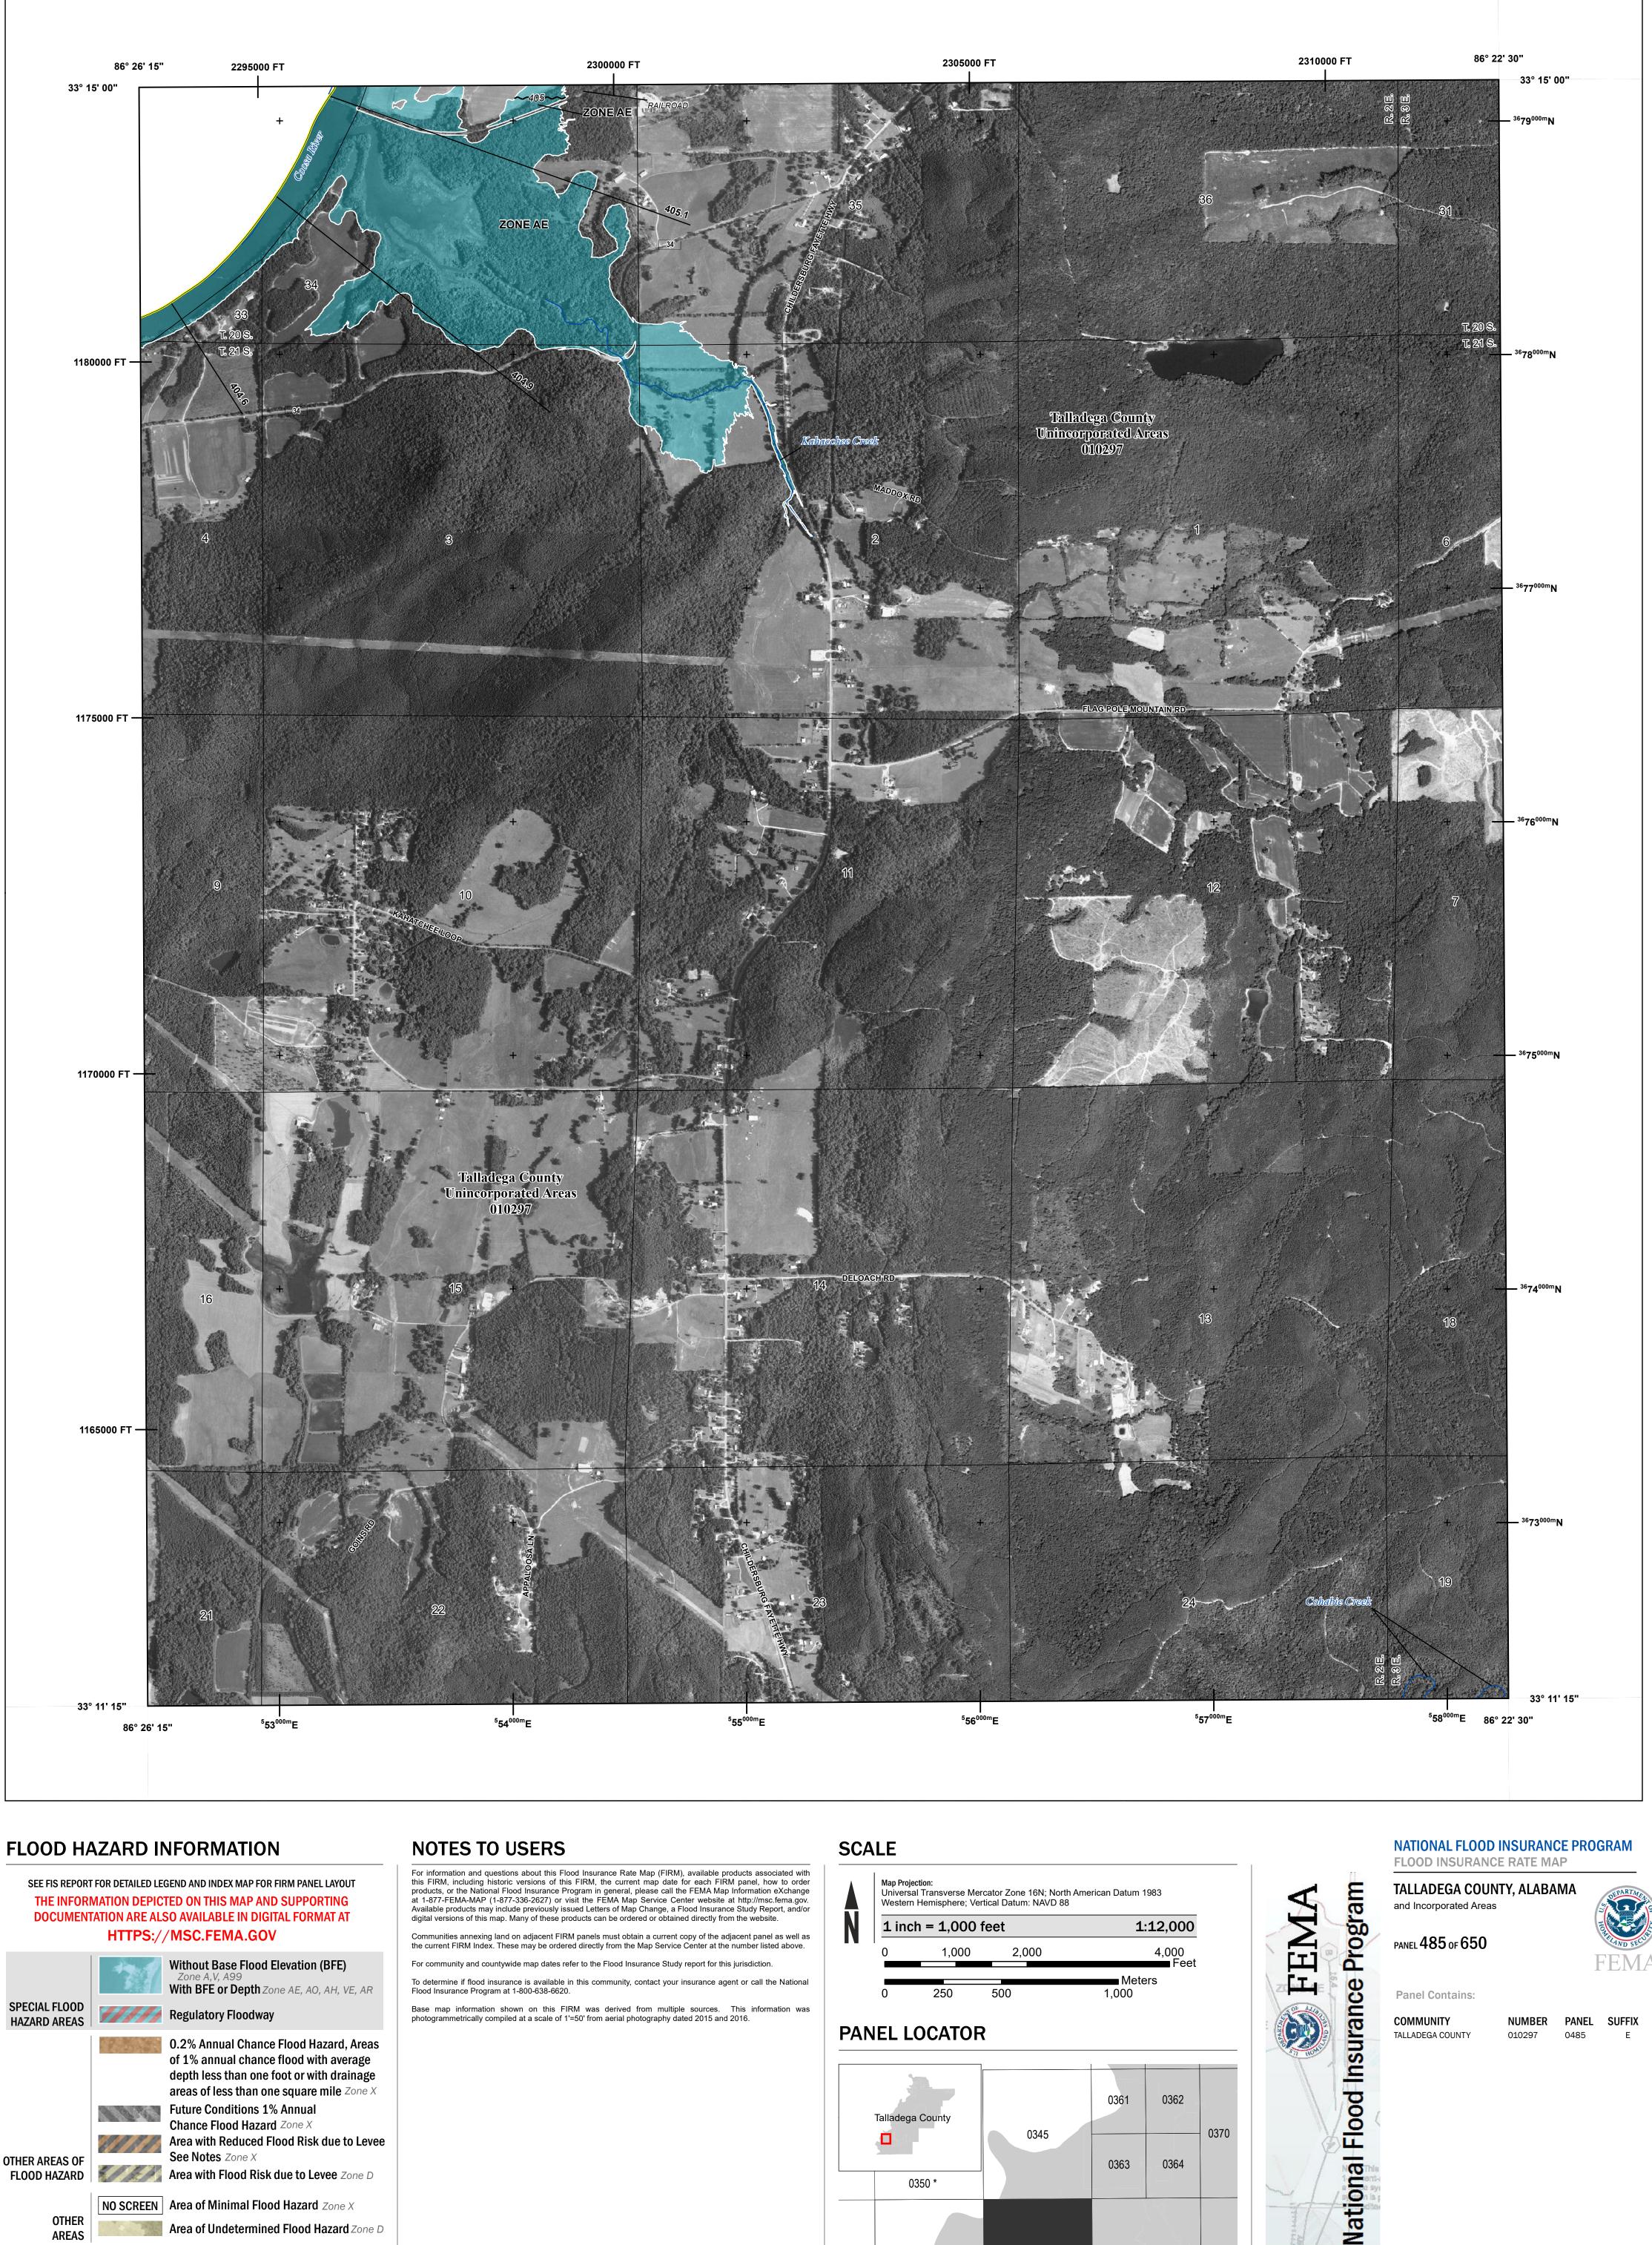

To determine if flood insurance is available in this community, contact your insurance agent or call the National Flood Insurance Program at 1-800-638-6620.

Base map information shown on this FIRM was derived from multiple sources. This information was photogrammetrically compiled at a scale of 1'=50' from aerial photography dated 2015 and 2016.