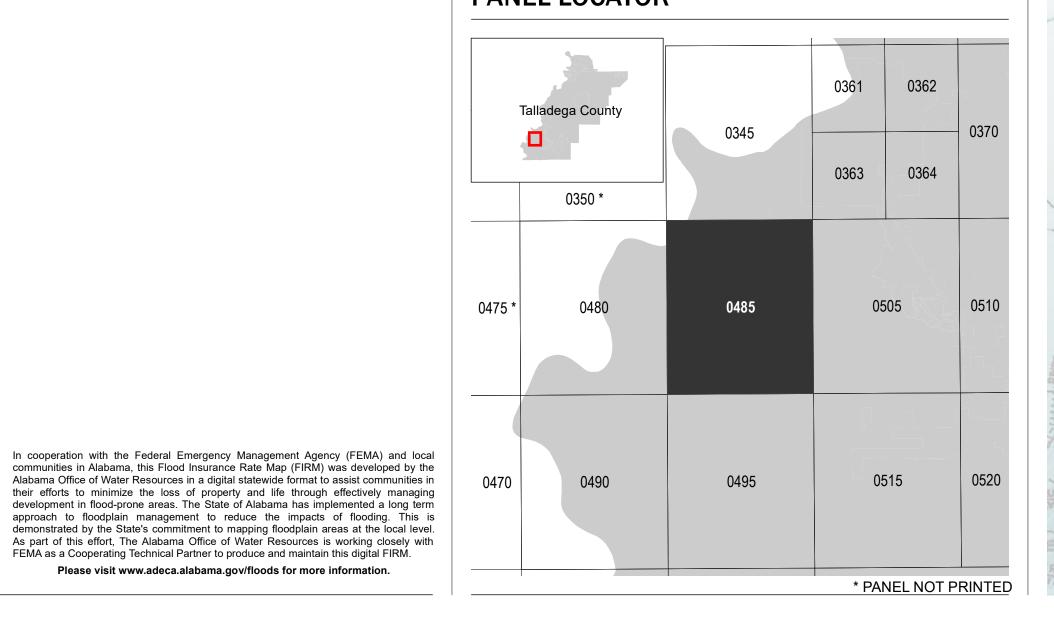

## **PANEL LOCATOR**

TALLADEGA COUNTY, ALABAMA

and Incorporated Areas

PANEL 485 OF 650

**Panel Contains:** 

COMMUNITY TALLADEGA COUNTY

NUMBER 010297

PANEL 0485

In cooperation with the Federal Emergency Management Agency (FEMA) and local communities in Alabama, this Flood Insurance Rate Map (FIRM) was developed by the

Please visit www.adeca.alabama.gov/floods for more information.