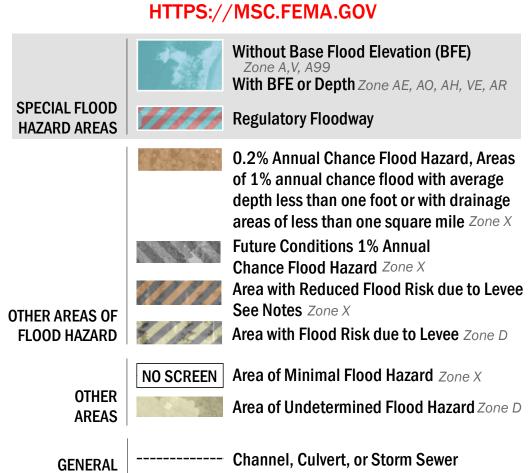

THE INFORMATION DEPICTED ON THIS MAP AND SUPPORTING DOCUMENTATION ARE ALSO AVAILABLE IN DIGITAL FORMAT AT

STRUCTURES Levee, Dike, or Floodwall 18.2 Cross Sections with 1% Annual Chance
17.5 Water Surface Elevation (BFE) - - - Coastal Transect — -- Coastal Transect Baseline Profile Baseline **Hydrographic Feature Base Flood Elevation Line (BFE)** Limit of Study OTHER

**Jurisdiction Boundary** 

**FEATURES** 

products, or the National Flood Insurance Program in general, please call the FEMA Map Information eXchange at 1-877-FEMA-MAP (1-877-336-2627) or visit the FEMA Map Service Center website at http://msc.fema.gov. Available products may include previously issued Letters of Map Change, a Flood Insurance Study Report, and/or digital versions of this map. Many of these products can be ordered or obtained directly from the website.