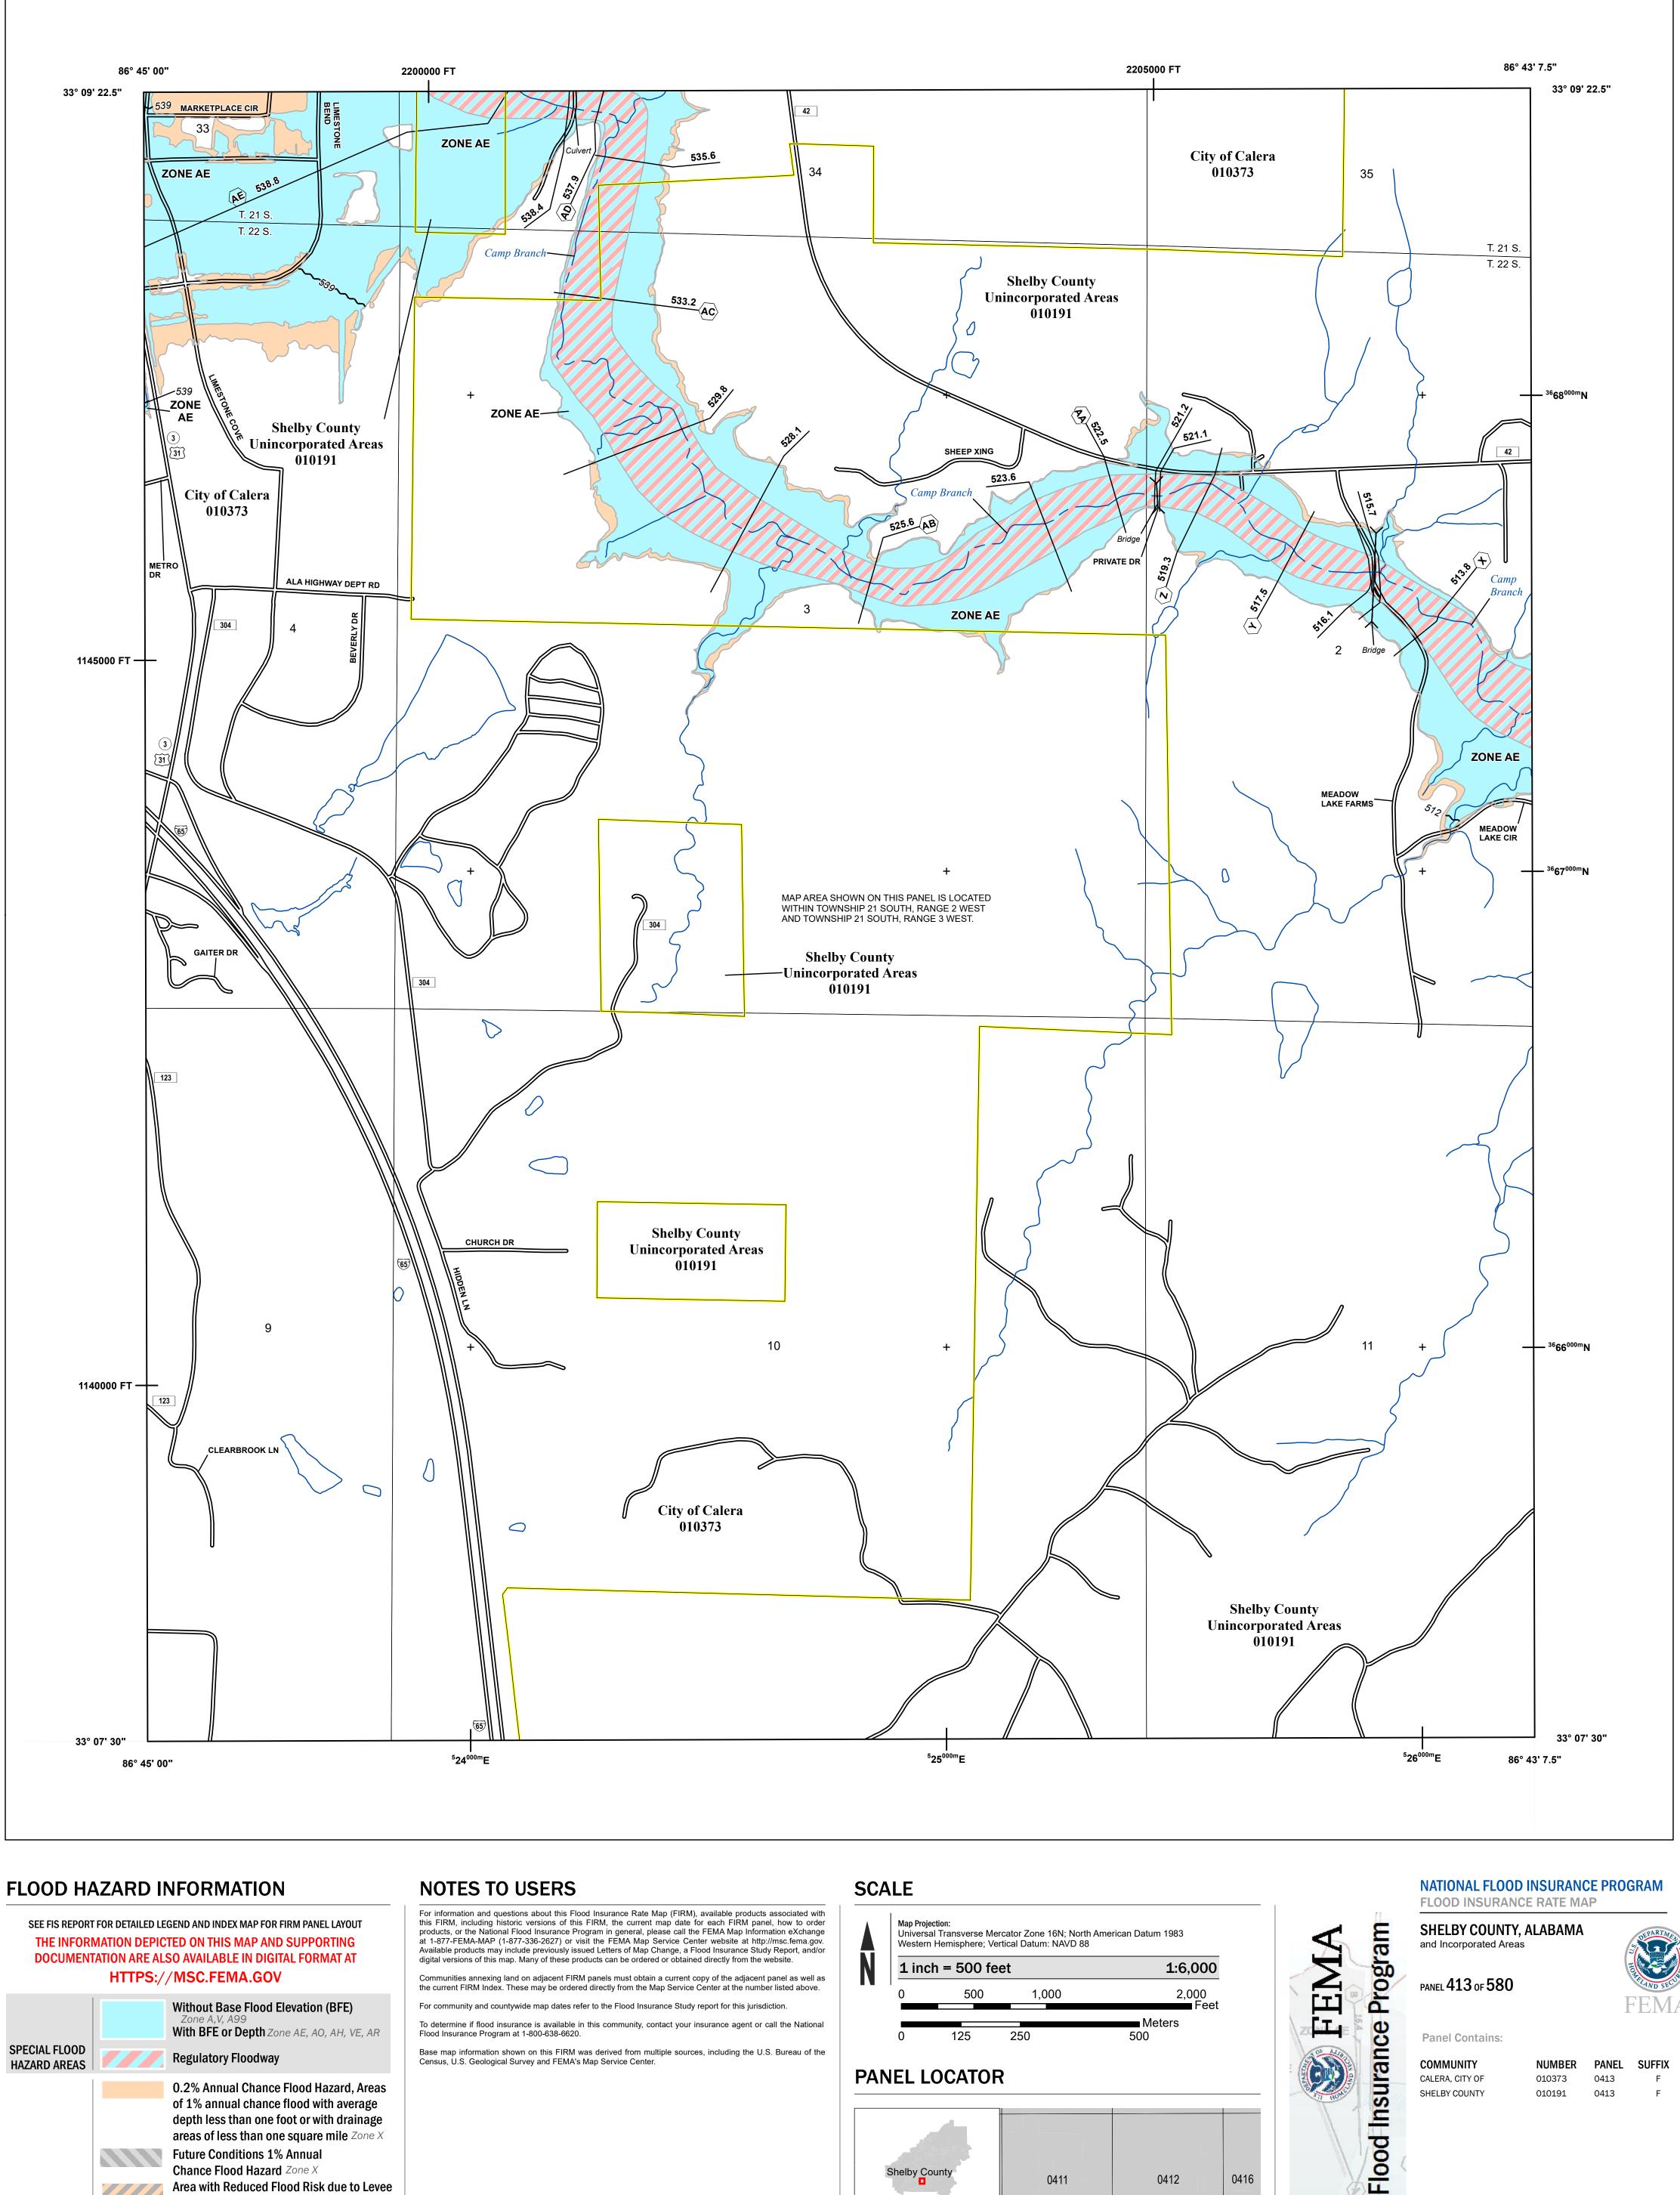

DOCUMENTATION ARE ALSO AVAILABLE IN DIGITAL FORMAT AT

----- 513 ---- Base Flood Elevation Line (BFE)

**Jurisdiction Boundary** 

**Limit of Study** 

OTHER

**FEATURES** 

at 1-877-FEMA-MAP (1-877-336-2627) or visit the FEMA Map Service Center website at http://msc.fema.gov. Available products may include previously issued Letters of Map Change, a Flood Insurance Study Report, and/or digital versions of this map. Many of these products can be ordered or obtained directly from the website.

Communities annexing land on adjacent FIRM panels must obtain a current copy of the adjacent panel as well as the current FIRM Index. These may be ordered directly from the Map Service Center at the number listed above.

For community and countywide map dates refer to the Flood Insurance Study report for this jurisdiction.

To determine if flood insurance is available in this community, contact your insurance agent or call the National Flood Insurance Program at 1-800-638-6620.

Base map information shown on this FIRM was derived from multiple sources, including the U.S. Bureau of the Census, U.S. Geological Survey and FEMA's Map Service Center.

In cooperation with the Federal Emergency Management Agency (FEMA) and local communities in Alabama, this Flood Insurance Rate Map (FIRM) was developed by the

Alabama Office of Water Resources in a digital statewide format to assist communities in

Alabama Office of Water Resources in a digital statewide format to assist communities in their efforts to minimize the loss of property and life through effectively managing development in flood-prone areas. The State of Alabama has implemented a long term approach to floodplain management to reduce the impacts of flooding. This is demonstrated by the State's commitment to mapping floodplain areas at the local level. As part of this effort, The Alabama Office of Water Resources is working closely with FEMA as a Cooperating Technical Partner to produce and maintain this digital FIRM.

Please visit www.adeca.alabama.gov/floods for more information.

500

250

## PANEL LOCATOR

125

and Incorporated Areas

PANEL 413 OF 580

**Panel Contains:** 

COMMUNITY CALERA, CITY OF

National

SHELBY COUNTY

NUMBER 010373 010191

PANEL SUFFIX 0413 0413

**PRELIMINARY** 5/8/2020

> VERSION NUMBER 2.5.3.5 **MAP NUMBER** 01117C0413F

> > **MAP REVISED**