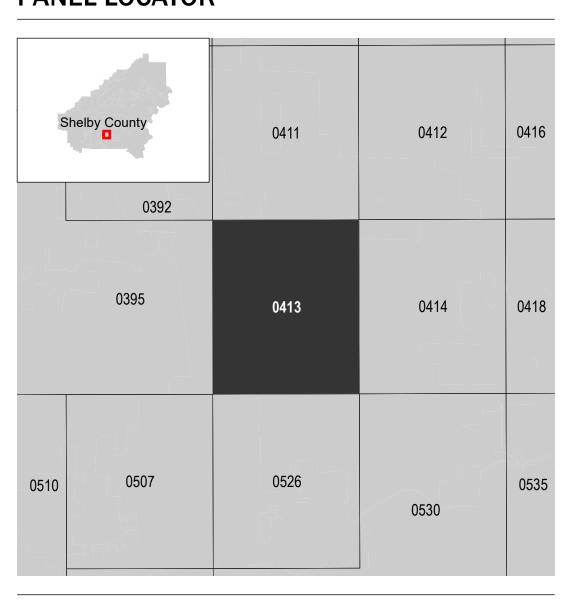

## PANEL LOCATOR

125

and Incorporated Areas

PANEL 413 OF 580

**Panel Contains:** 

COMMUNITY CALERA, CITY OF

National

SHELBY COUNTY

NUMBER 010373 010191

PANEL SUFFIX 0413 0413

**PRELIMINARY** 5/8/2020

> VERSION NUMBER 2.5.3.5 **MAP NUMBER** 01117C0413F

> > **MAP REVISED**