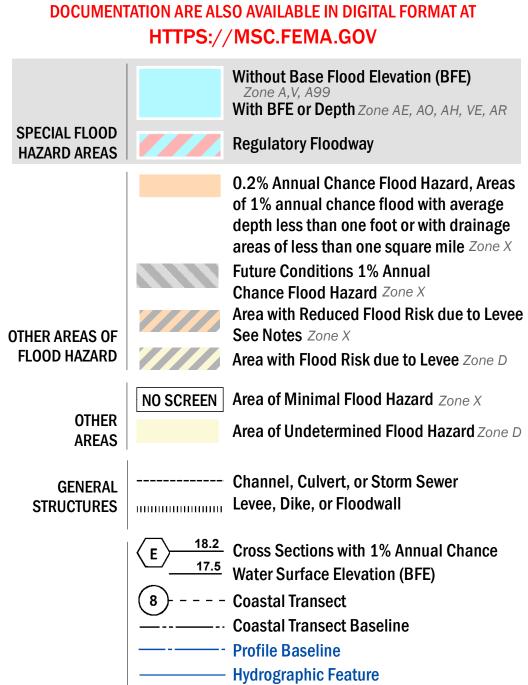

DOCUMENTATION ARE ALSO AVAILABLE IN DIGITAL FORMAT AT

----- 513 ---- Base Flood Elevation Line (BFE)

**Jurisdiction Boundary** 

**Limit of Study** 

OTHER

**FEATURES** 

at 1-877-FEMA-MAP (1-877-336-2627) or visit the FEMA Map Service Center website at http://msc.fema.gov. Available products may include previously issued Letters of Map Change, a Flood Insurance Study Report, and/or digital versions of this map. Many of these products can be ordered or obtained directly from the website.