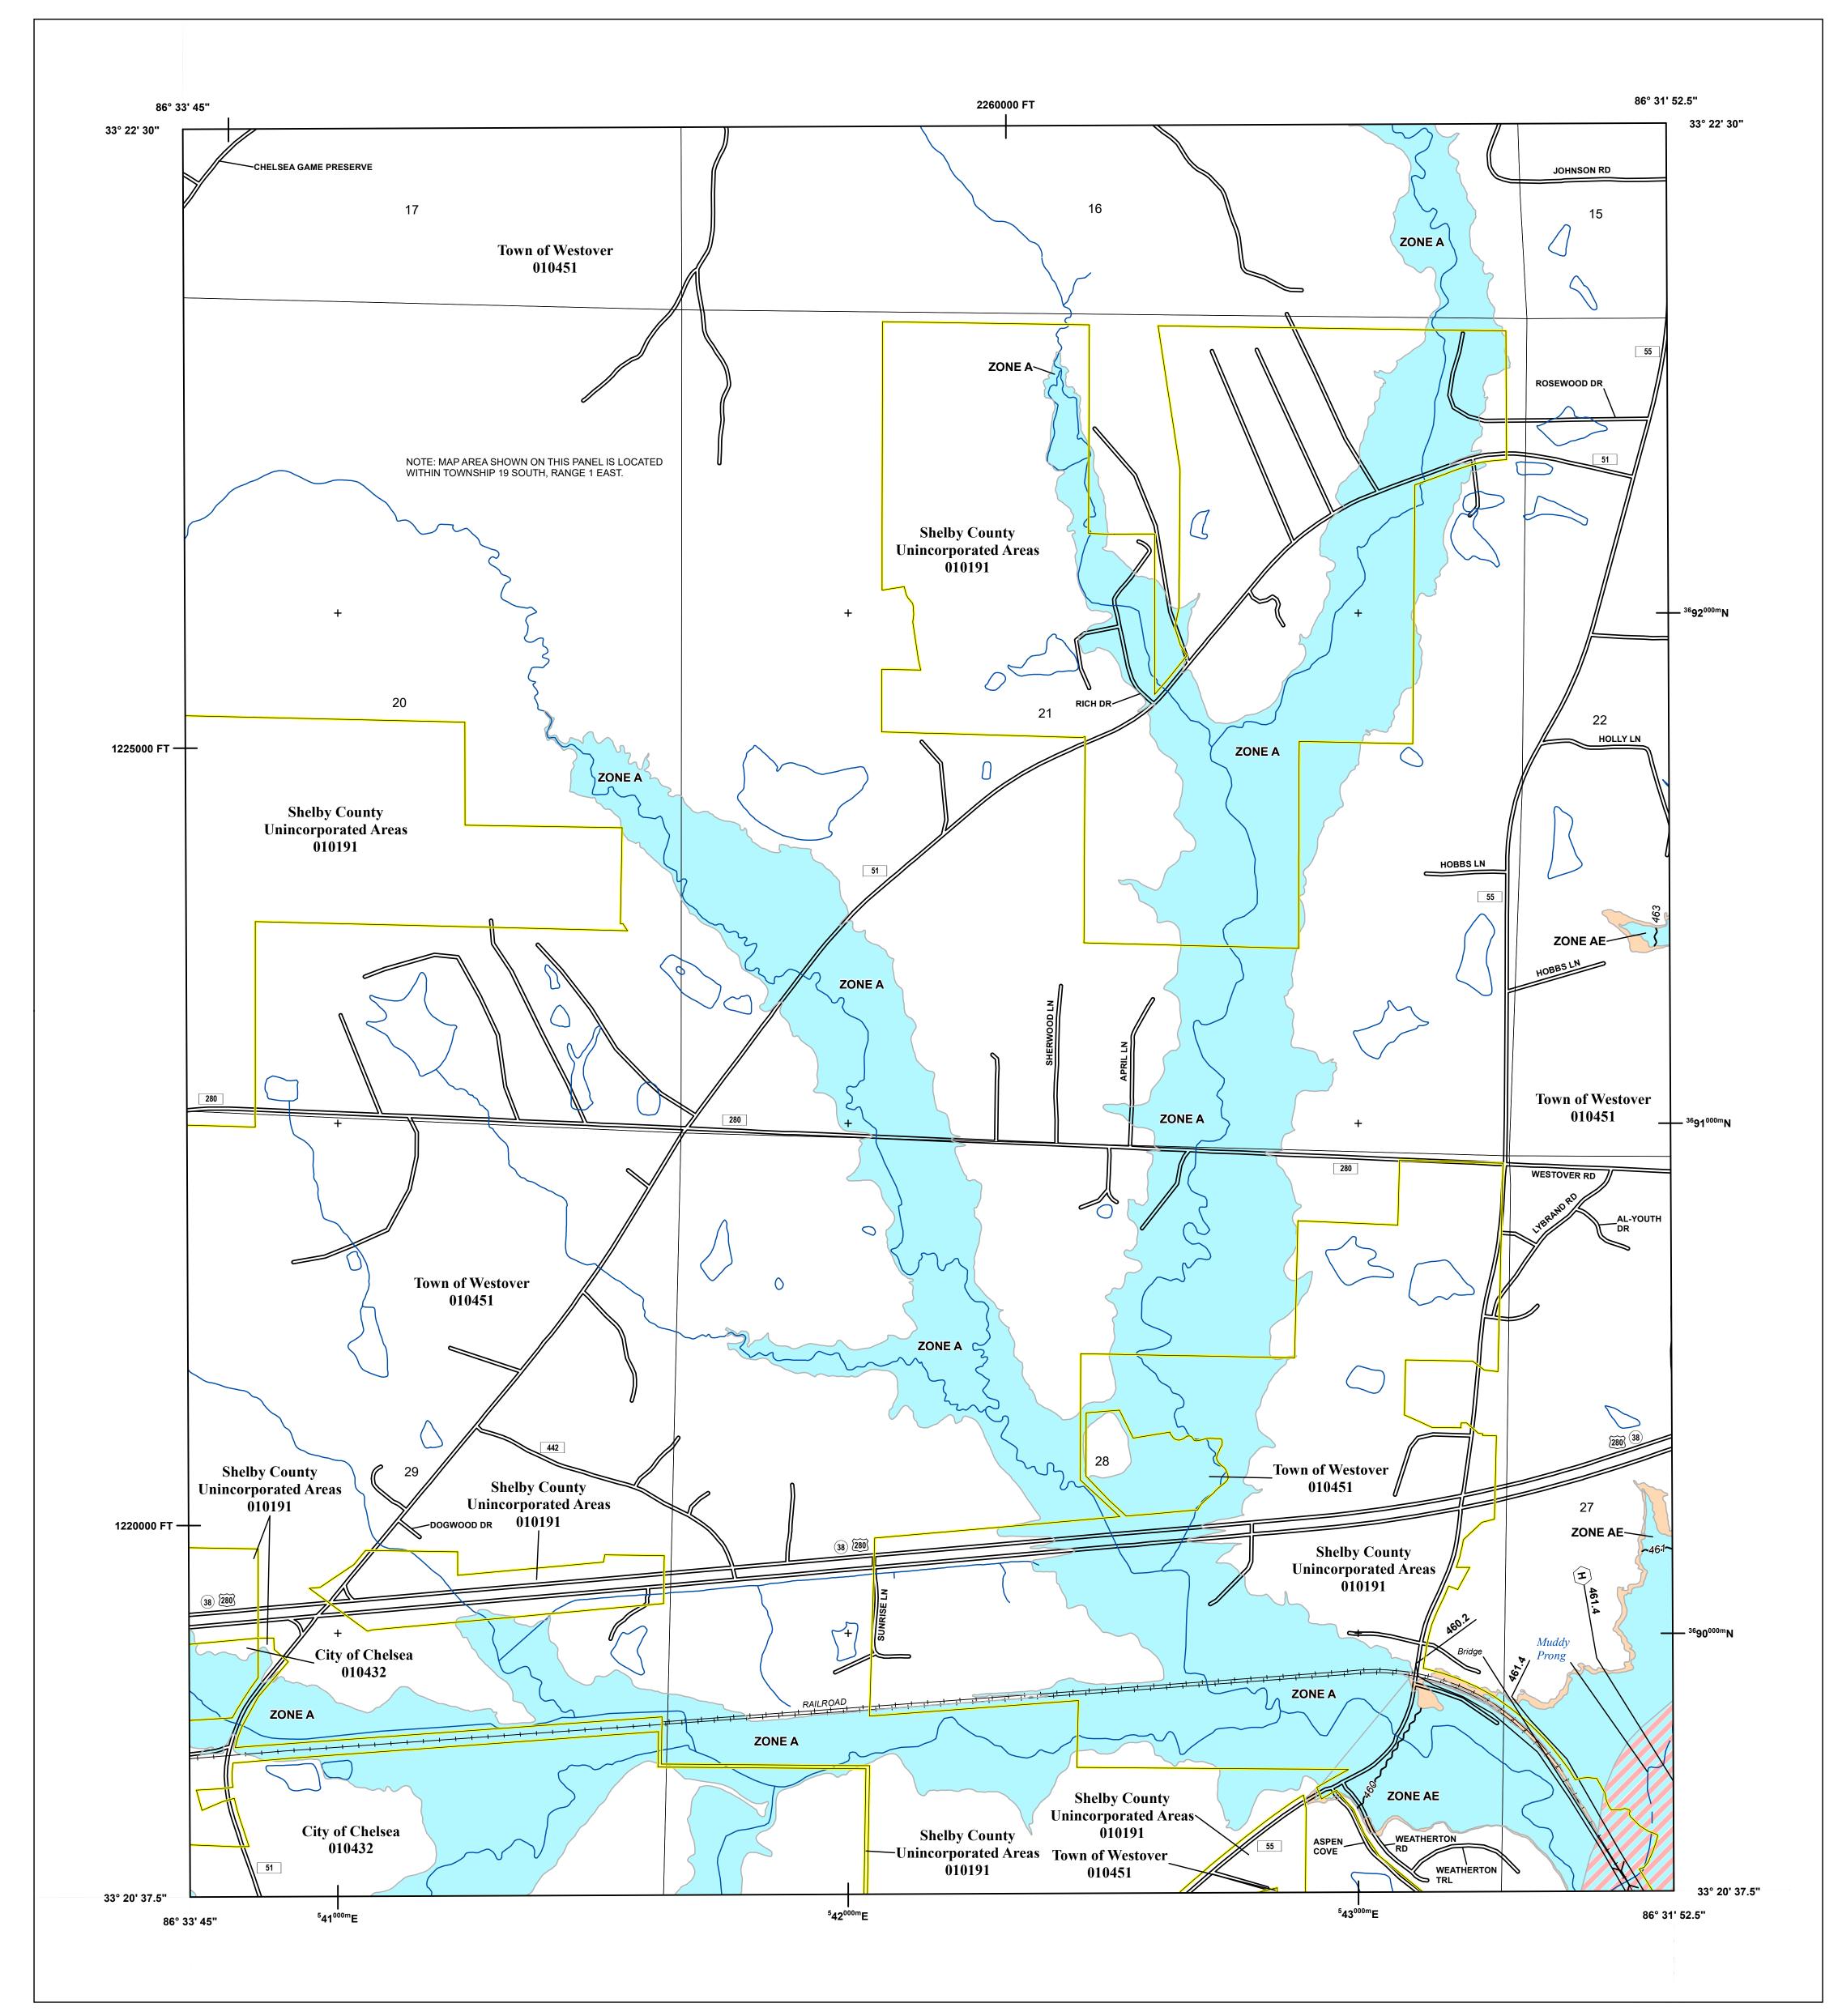

### **FLOOD HAZARD INFORMATION**

FEATURES

#### SEE FIS REPORT FOR DETAILED LEGEND AND INDEX MAP FOR FIRM PANEL LAYOUT THE INFORMATION DEPICTED ON THIS MAP AND SUPPORTING DOCUMENTATION ARE ALSO AVAILABLE IN DIGITAL FORMAT AT HTTPS://MSC.FEMA.GOV

|                                |                |                                                                                                                                                                                                                                                                                                                                                      | the current FIRM Index.                          | Т      |
|--------------------------------|----------------|------------------------------------------------------------------------------------------------------------------------------------------------------------------------------------------------------------------------------------------------------------------------------------------------------------------------------------------------------|--------------------------------------------------|--------|
|                                |                | Without Base Flood Elevation (BFE)<br>Zone A,V, A99                                                                                                                                                                                                                                                                                                  | For community and cour                           |        |
|                                |                | With BFE or Depth Zone AE, AO, AH, VE, AR                                                                                                                                                                                                                                                                                                            | Flood Insurance Program                          |        |
| SPECIAL FLOOD<br>HAZARD AREAS  |                | Regulatory Floodway                                                                                                                                                                                                                                                                                                                                  | Base map information s<br>Census, U.S. Geologica |        |
| OTHER AREAS OF<br>FLOOD HAZARD |                | 0.2% Annual Chance Flood Hazard, Areas<br>of 1% annual chance flood with average<br>depth less than one foot or with drainage<br>areas of less than one square mile Zone X<br>Future Conditions 1% Annual<br>Chance Flood Hazard Zone X<br>Area with Reduced Flood Risk due to Levee<br>See Notes Zone X<br>Area with Flood Risk due to Levee Zone D |                                                  |        |
|                                | NO SCREEN      | Area of Minimal Flood Hazard Zone X                                                                                                                                                                                                                                                                                                                  |                                                  |        |
| OTHER                          | NUSCILLI       |                                                                                                                                                                                                                                                                                                                                                      |                                                  |        |
| AREAS                          |                | Area of Undetermined Flood Hazard Zone D                                                                                                                                                                                                                                                                                                             |                                                  |        |
| GENERAL<br>STRUCTURES          |                | Channel, Culvert, or Storm Sewer<br>Levee, Dike, or Floodwall                                                                                                                                                                                                                                                                                        |                                                  |        |
|                                | E 18.2<br>17.5 | Cross Sections with 1% Annual Chance<br>Water Surface Elevation (BFE)                                                                                                                                                                                                                                                                                |                                                  |        |
|                                | 8              | Coastal Transect                                                                                                                                                                                                                                                                                                                                     |                                                  |        |
|                                |                | Coastal Transect Baseline                                                                                                                                                                                                                                                                                                                            | Office of Water                                  | I      |
|                                |                | Profile Baseline                                                                                                                                                                                                                                                                                                                                     | TENNESSEE Regarding                              | 4      |
|                                |                | Hydrographic Feature                                                                                                                                                                                                                                                                                                                                 | (*************************************           | (<br>) |
|                                | ~~~~ 513 ~~~~  | Base Flood Elevation Line (BFE)                                                                                                                                                                                                                                                                                                                      | FLORIDA TROOT                                    | 0      |
| OTHER                          |                | Limit of Study                                                                                                                                                                                                                                                                                                                                       | Sin Management I                                 | F      |
| FEATUREO                       |                | luviadiation Doundow                                                                                                                                                                                                                                                                                                                                 |                                                  |        |

Jurisdiction Boundary

#### NATIONAL FLOOD INSURANCE PROGRAM

FLOOD INSURANCE RATE MAP

SHELBY COUNTY, ALABAMA and Incorporated Areas

PANEL 256 of 580

**Panel Contains:** 

National Flood Insurance Program

| COMMUNITY         | NUMBER | PANEL | SUFFIX |
|-------------------|--------|-------|--------|
| CHELSEA, CITY OF  | 010432 | 0256  | F      |
| SHELBY COUNTY     | 010191 | 0256  | F      |
| WESTOVER, TOWN OF | 010451 | 0256  | F      |