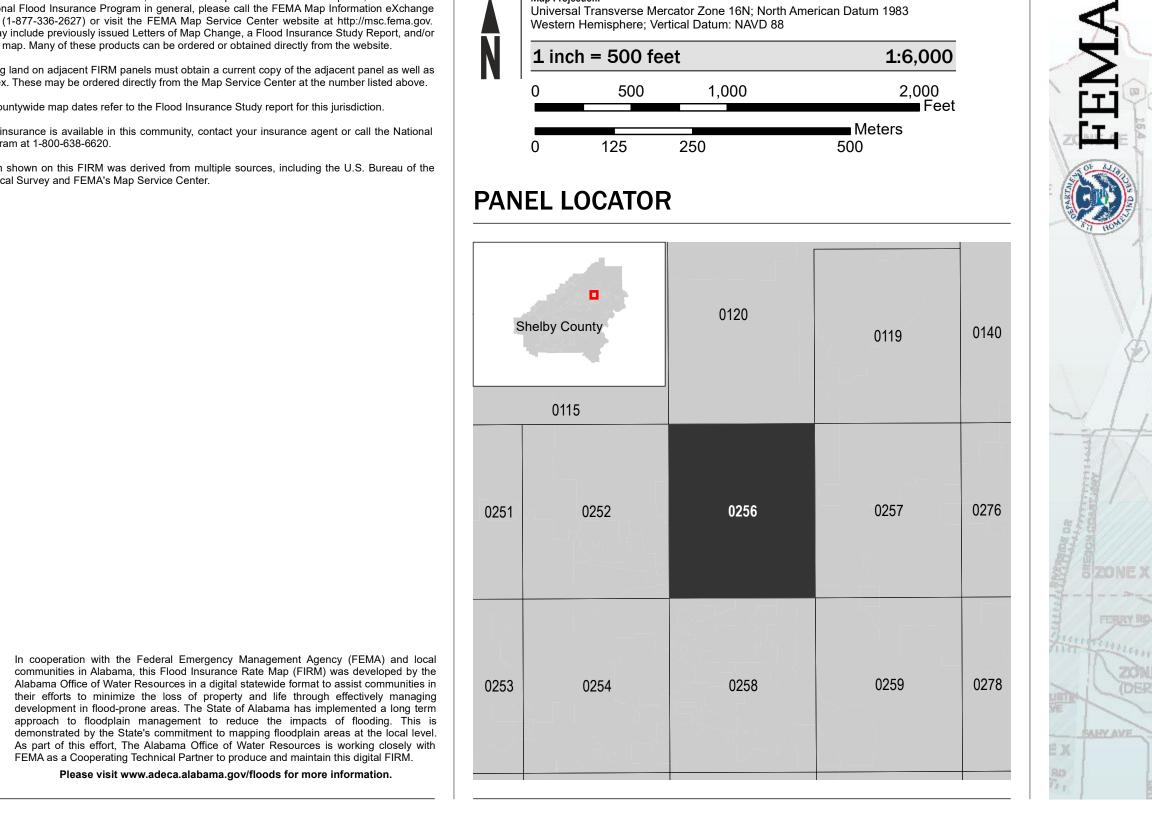

Change, a Flood Insurance Study Report, and/or digital versions of this map. Many of these products can be ordered or obtained directly from the website.

Communities annexing land on adjacent FIRM panels must obtain a current copy of the adjacent panel as well as the current FIRM Index. These may be ordered directly from the Map Service Center at the number listed above.

Intywide map dates refer to the Flood Insurance Study report for this jurisdiction.

nsurance is available in this community, contact your insurance agent or call the National am at 1-800-638-6620.

shown on this FIRM was derived from multiple sources, including the U.S. Bureau of the al Survey and FEMA's Map Service Center.

Please visit www.adeca.alabama.gov/floods for more information.

## SCALE



### PANEL LOCATOR



#### NATIONAL FLOOD INSURANCE PROGRAM

FLOOD INSURANCE RATE MAP

SHELBY COUNTY, ALABAMA and Incorporated Areas

PANEL 256 of 580

**Panel Contains:** 

National Flood Insurance Program

| COMMUNITY         | NUMBER | PANEL | SUFFIX |
|-------------------|--------|-------|--------|
| CHELSEA, CITY OF  | 010432 | 0256  | F      |
| SHELBY COUNTY     | 010191 | 0256  | F      |
| WESTOVER, TOWN OF | 010451 | 0256  | F      |

PRELIMINARY 5/8/2020

VERSION NUMBER 2.5.3.5

EMA

MAP NUMBER 01117C0256F

MAP REVISED