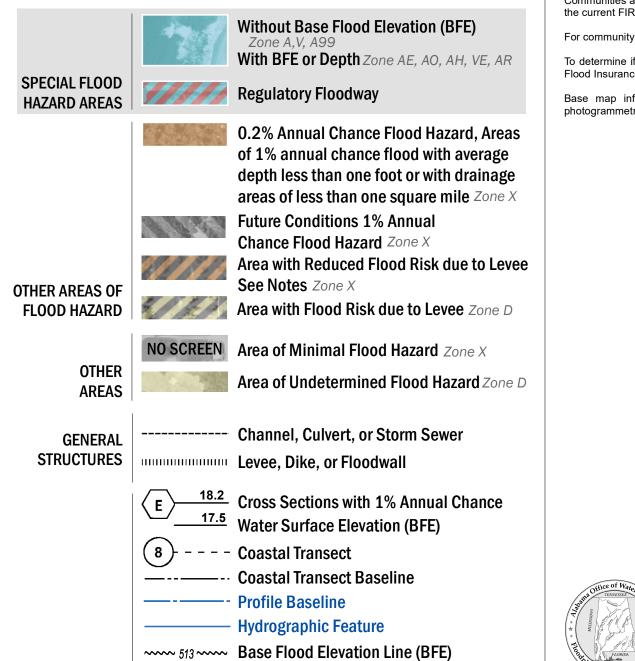

## **FLOOD HAZARD INFORMATION**

## SEE FIS REPORT FOR DETAILED LEGEND AND INDEX MAP FOR FIRM PANEL LAYOUT THE INFORMATION DEPICTED ON THIS MAP AND SUPPORTING DOCUMENTATION ARE ALSO AVAILABLE IN DIGITAL FORMAT AT HTTPS://MSC.FEMA.GOV

Limit of Study

Jurisdiction Boundary

OTHER

FEATURES

**NOTES TO USERS** 

For information and questions about this Flood Insurance Rate Map (FIRM), available products associated with this FIRM, including historic versions, the current map date for each FIRM panel, how to order products, or the Inis FIRM, including historic versions, the current map date for each FIRM panel, how to order products, or the National Flood Insurance Program (NFIP) in general, please call the FEMA Mapping and Insurance eXchange at 1-877-FEMA-MAP (1-877-336-2627) or visit the FEMA Flood Map Service Center website at https://msc.fema.gov. Available products may include previously issued Letters of Map Change, a Flood Insurance Study Report, and/or digital versions of this map. Many of these products can be ordered or obtained directly from the website.