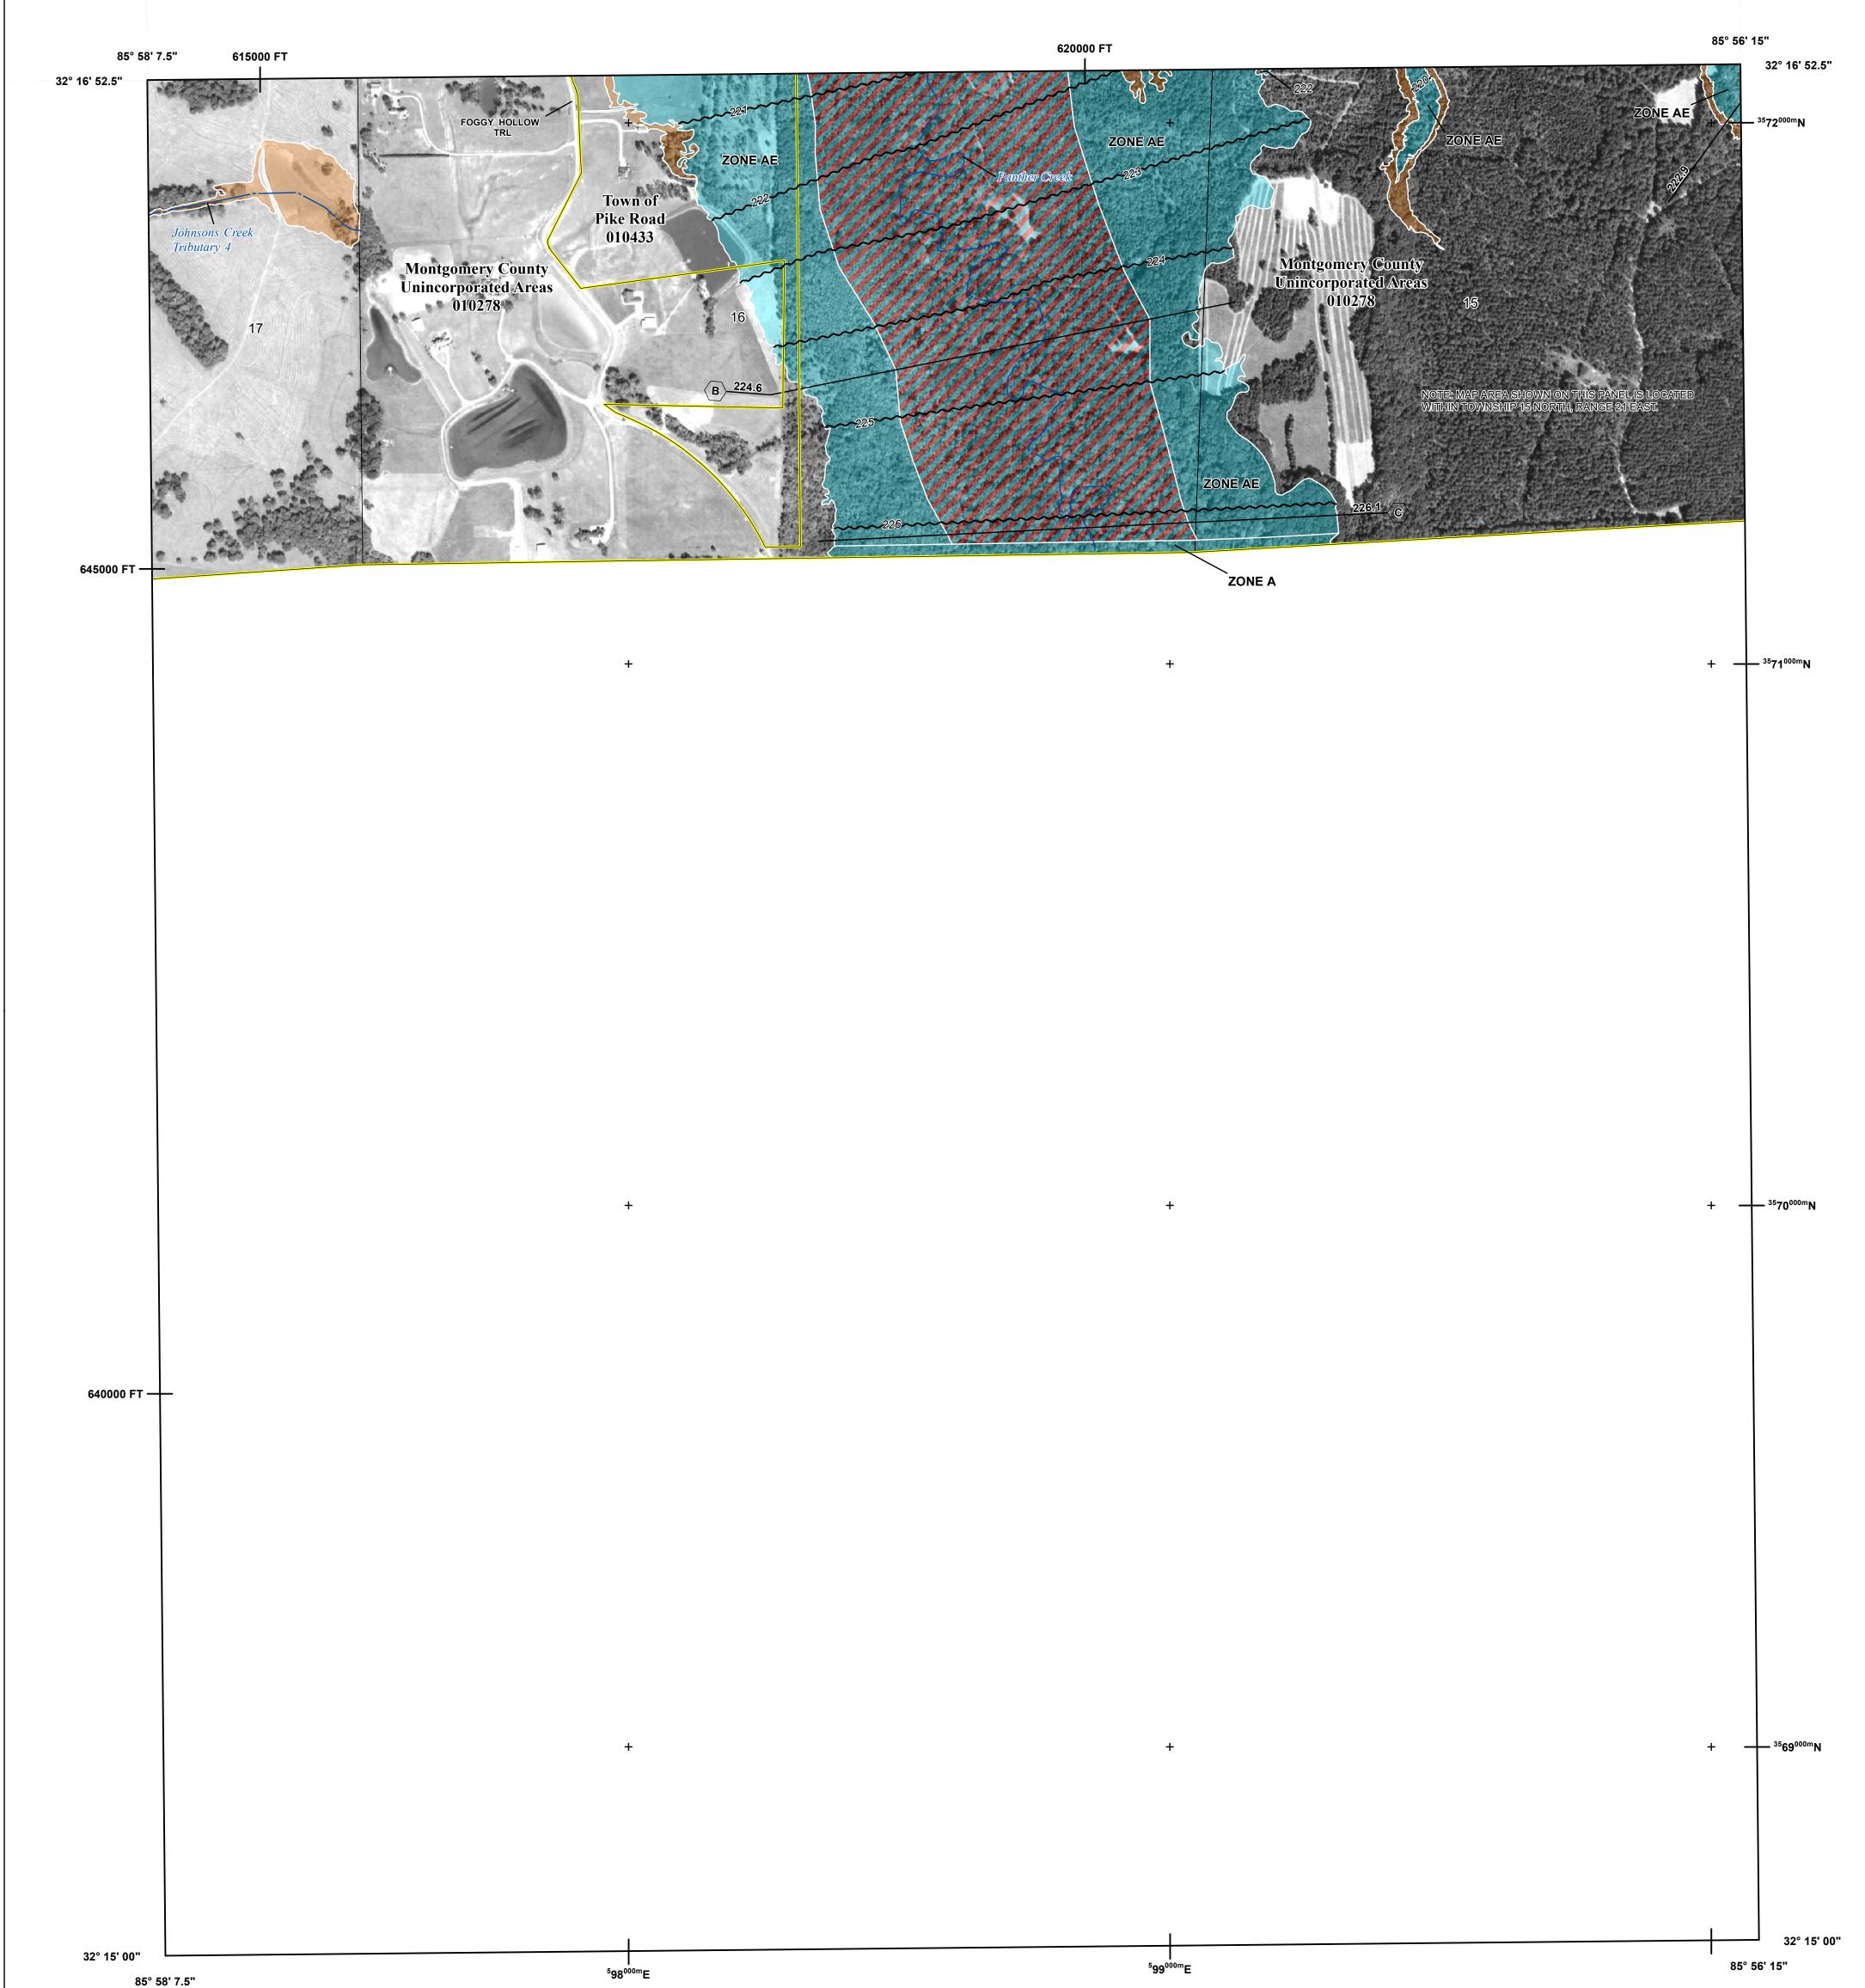

## **FLOOD HAZARD INFORMATION**

## SEE FIS REPORT FOR DETAILED LEGEND AND INDEX MAP FOR FIRM PANEL LAYOUT THE INFORMATION DEPICTED ON THIS MAP AND SUPPORTING DOCUMENTATION ARE ALSO AVAILABLE IN DIGITAL FORMAT AT HTTPS://MSC.FEMA.GOV

Limit of Study

Jurisdiction Boundary

OTHER

FEATURES

**NOTES TO USERS** 

For information and questions about this Flood Insurance Rate Map (FIRM), available products associated with this FIRM, including historic versions, the current map date for each FIRM panel, how to order products, or the Inis FIRM, including historic versions, the current map date for each FIRM panel, how to order products, or the National Flood Insurance Program (NFIP) in general, please call the FEMA Mapping and Insurance eXchange at 1-877-FEMA-MAP (1-877-336-2627) or visit the FEMA Flood Map Service Center website at https://msc.fema.gov. Available products may include previously issued Letters of Map Change, a Flood Insurance Study Report, and/or digital versions of this map. Many of these products can be ordered or obtained directly from the website.

## SCALE

NATIONAL FLOOD INSURANCE PROGRAM National Flood Insurance Program FLOOD INSURANCE RATE MAP MONTGOMERY COUNTY, ALABAMA and Incorporated Areas PANEL 289 OF 650 **Panel Contains:** COMMUNITY NUMBER PANEL SUFFIX MONTGOMERY COUNTY 010278 0289 PIKE ROAD, TOWN OF 010433 0289 PRELIMINARY 2/2/2022 VERSION NUMBER 2.6.4.5 MAP NUMBER