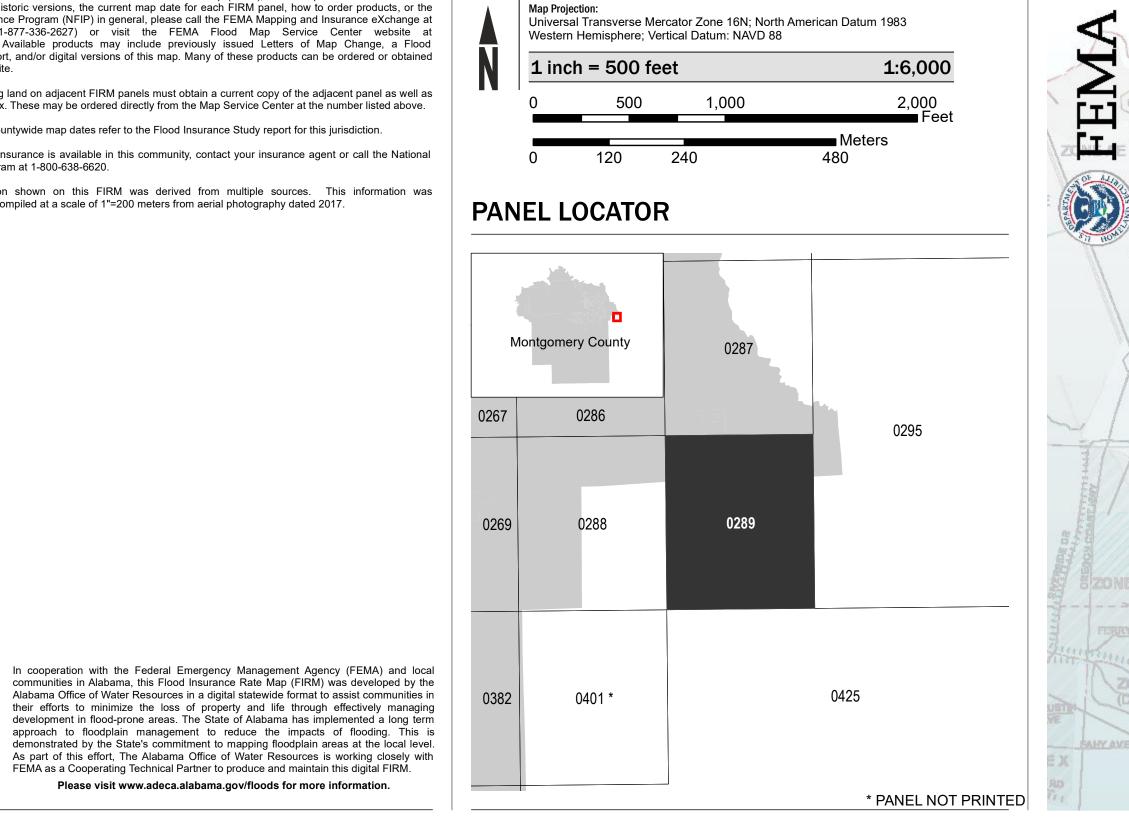

Limit of Study

Jurisdiction Boundary

OTHER

FEATURES

**NOTES TO USERS** 

For information and questions about this Flood Insurance Rate Map (FIRM), available products associated with this FIRM, including historic versions, the current map date for each FIRM panel, how to order products, or the Inis FIRM, including historic versions, the current map date for each FIRM panel, how to order products, or the National Flood Insurance Program (NFIP) in general, please call the FEMA Mapping and Insurance eXchange at 1-877-FEMA-MAP (1-877-336-2627) or visit the FEMA Flood Map Service Center website at https://msc.fema.gov. Available products may include previously issued Letters of Map Change, a Flood Insurance Study Report, and/or digital versions of this map. Many of these products can be ordered or obtained directly from the website.

Communities annexing land on adjacent FIRM panels must obtain a current copy of the adjacent panel as well as the current FIRM Index. These may be ordered directly from the Map Service Center at the number listed above.

For community and countywide map dates refer to the Flood Insurance Study report for this jurisdiction.

To determine if flood insurance is available in this community, contact your insurance agent or call the National Flood Insurance Program at 1-800-638-6620.

Base map information shown on this FIRM was derived from multiple sources. This information was photogrammetrically compiled at a scale of 1"=200 meters from aerial photography dated 2017.

In cooperation with the Federal Emergency Management Agency (FEMA) and local communities in Alabama, this Flood Insurance Rate Map (FIRM) was developed by the

Please visit www.adeca.alabama.gov/floods for more information.

## SCALE

NATIONAL FLOOD INSURANCE PROGRAM National Flood Insurance Program FLOOD INSURANCE RATE MAP MONTGOMERY COUNTY, ALABAMA and Incorporated Areas PANEL 289 OF 650 **Panel Contains:** COMMUNITY NUMBER PANEL SUFFIX MONTGOMERY COUNTY 010278 0289 PIKE ROAD, TOWN OF 010433 0289 PRELIMINARY 2/2/2022 VERSION NUMBER 2.6.4.5 MAP NUMBER